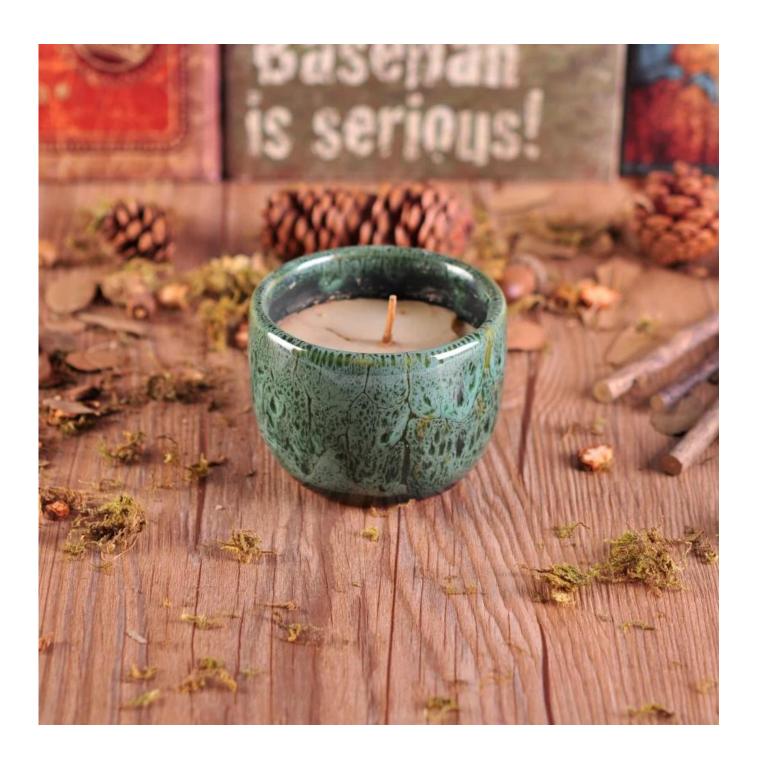

## **Descriptions**

This emerald color ceramic candle holder with polished finish surface is very elegant.