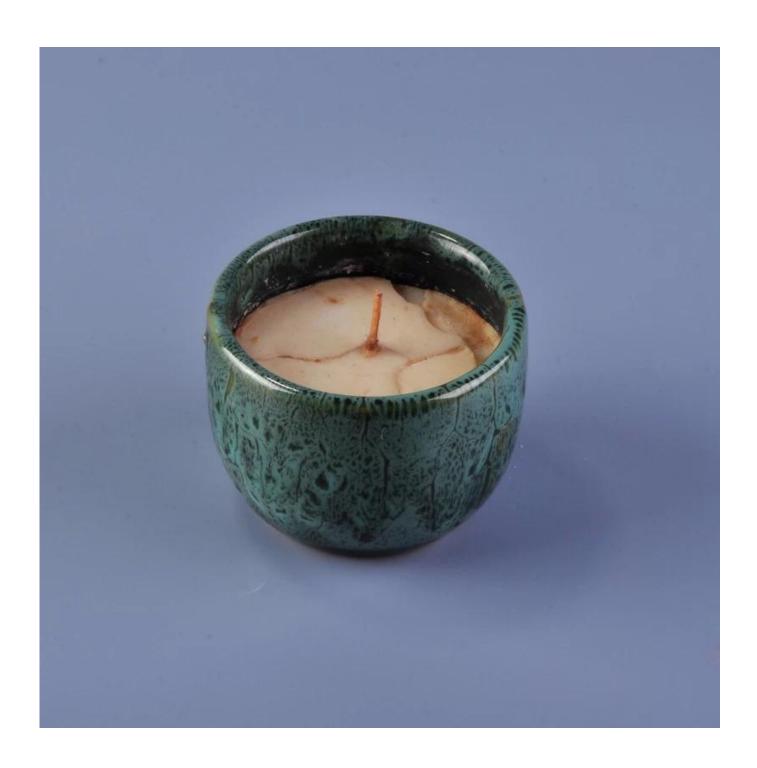

## **Descriptions**

This emerald color ceramic candle holder with polished finish surface is very elegant.