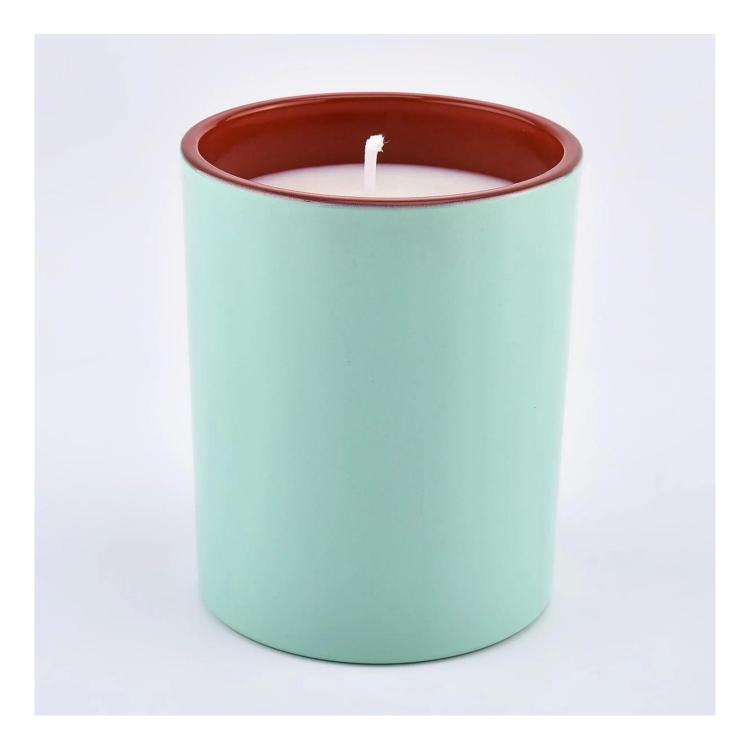

### Size: 81mm\*98mm

This new series comes with two different colors on outside and inside. The glass size is good for holding about 8 oz wax.

Team and Office