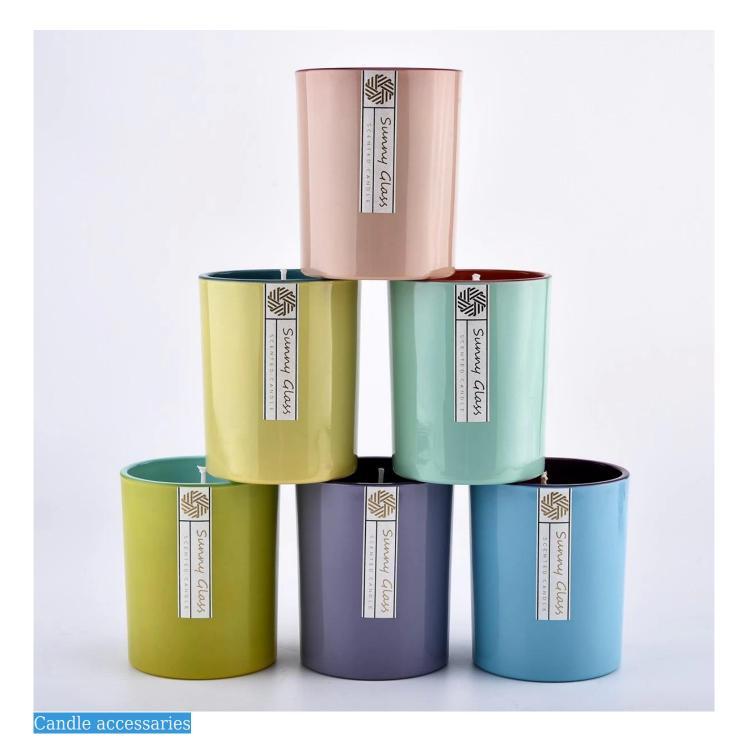

### empty candle container glass jar, 8oz colored glass vessels

Why Choose Sunny Glassware

- Upmost dedication to design, never compression on quality
- Sunny Glassware strictly protect the customers' designs, all the newly designed items from us haven't been copied in three years.
- Product quality is the major focus in Sunny Glassware. Sunny Glassware once demolished 80,000 pcs of glass vessel with barely visible blemish.

Candle Jars Description

### Size: 81mm\*98mm

This new series comes with two different colors on outside and inside. The glass size is good for holding about 8 oz wax.

















Team and Office



#### Factory Show



## FACTORY

There are about 20000 square meters in our factory which was built in 1992 year; Superior quality and high efficiency can be guranteed.





## **PROCESS CRAFTS**







### **OUR CRAFTS**



Packing & Shipping

# **Different From The Peer**

Own professional shipping company( Shenzhen Sunny Worldwide logistics)



20+ years freight history and WCA members.





Certificates



### Sample Room and Trade Show

<u>Sunny Glassware</u> present more than 5,000 items at Shenzhen sample room for a widely selection. it won a great cust omer evaluation. Welcome to Shenzhen office! The picture as following is only one part of our Owned design <u>candle</u> <u>holders</u>, Welcome to Shenzhen office to find your favorites, it will bring you a