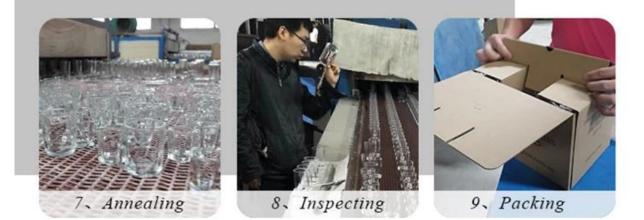

8oz colored glass vessels

Why Choose Sunny Glassware

- Upmost dedication to design, never compression on quality
- Sunny Glassware strictly protect the customers' designs, all the newly designed items from us haven't been copied in three years.
- Product quality is the major focus in Sunny Glassware. Sunny Glassware once demolished 80,000 pcs of glass vessel with barely visible blemish.

Candle Jars Description

### Size: 81mm\*98mm

This new series comes with two different colors on outside and inside. The glass size is good for holding about 8 oz wax.

















Team and Office



#### Factory Show



## FACTORY

There are about 20000 square meters in our factory which was built in 1992 year; Superior quality and high efficiency can be guranteed.





## **PROCESS CRAFTS**







### **OUR CRAFTS**



Packing & Shipping

# **Different From The Peer**

Own professional shipping company( Shenzhen Sunny Worldwide logistics)



20+ years freight history and WCA members.





Certificates



### Sample Room and Trade Show

<u>Sunny Glassware</u> present more than 5,000 items at Shenzhen sample room for a widely selection. it won a great cust omer evaluation. Welcome to Shenzhen office! The picture as following is only one part of our Owned design <u>candle</u> <u>holders</u>, Welcome to Shenzhen office to find your favorites, it will bring you a big surprise becasue it's hard to find another supplier like this in China.



### **EXHIBITION**