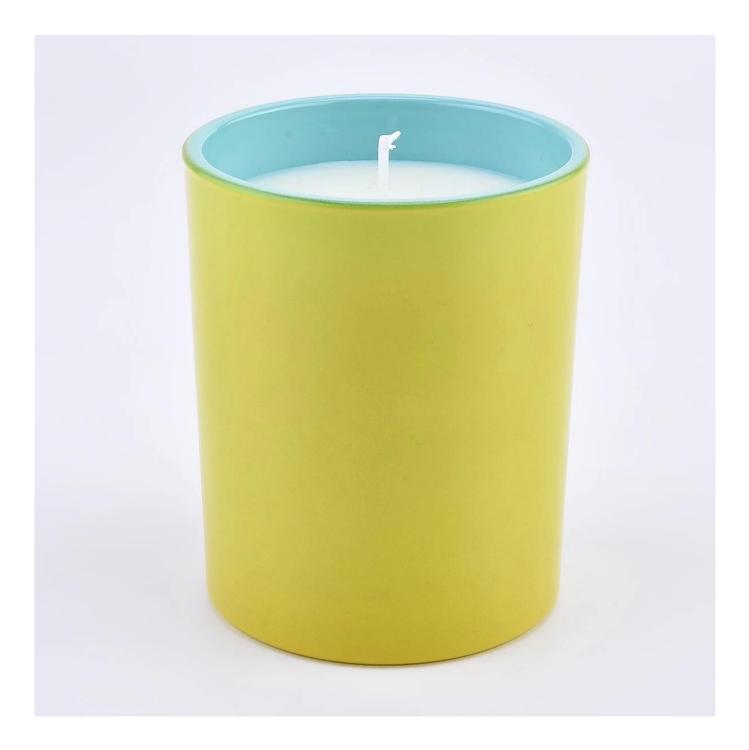

### Size: 81mm\*98mm

This new series comes with two different colors on outside and inside. The glass size is good for holding about 8 oz wax.

Team and Office