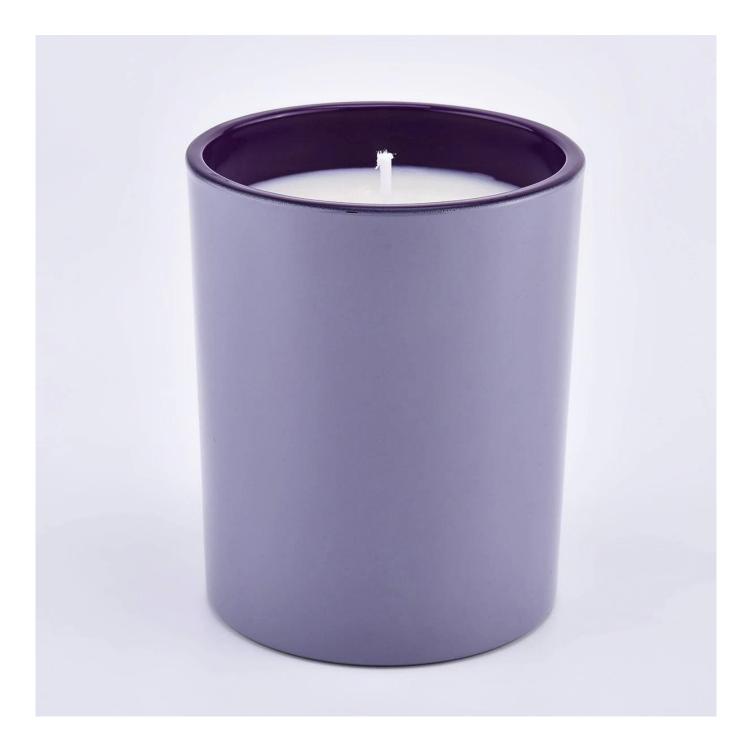

### Size: 81mm\*98mm

This new series comes with two different colors on outside and inside. The glass size is good for holding about 8 oz wax.

Team and Office