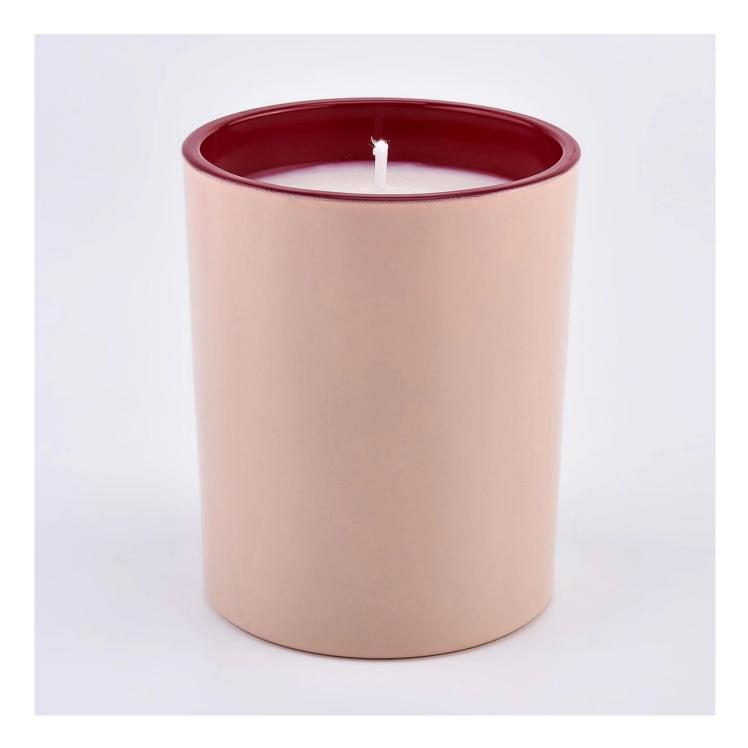

### Size: 81mm\*98mm

This new series comes with two different colors on outside and inside. The glass size is good for holding about 8 oz wax.

Team and Office