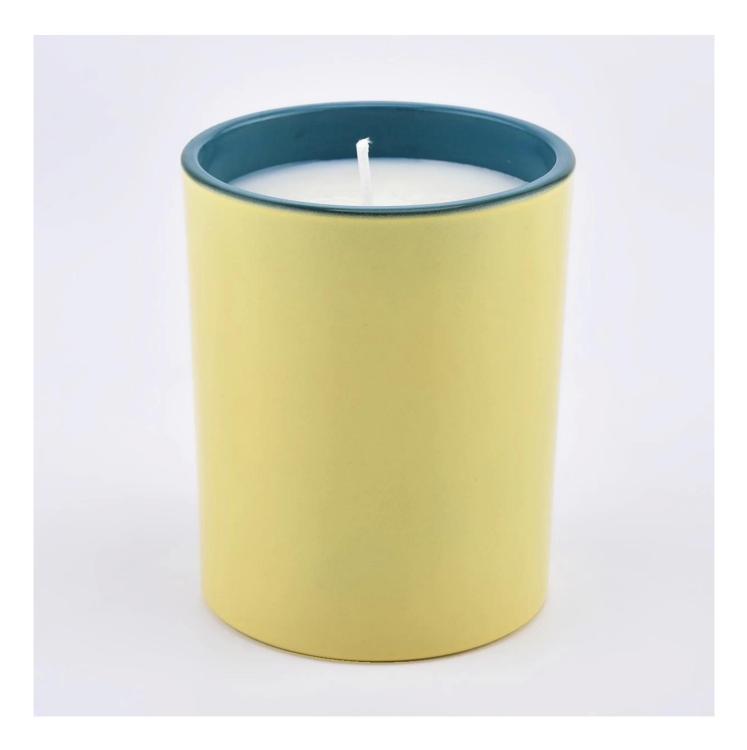

### Size: 81mm\*98mm

This new series comes with two different colors on outside and inside. The glass size is good for holding about 8 oz wax.

Team and Office