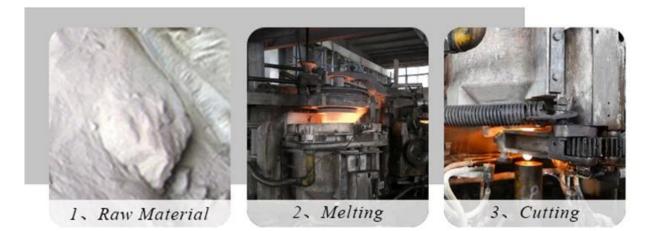

jar, 8oz colored glass vessels

Why Choose Sunny Glassware

- Upmost dedication to design, never compression on quality
- Sunny Glassware strictly protect the customers' designs, all the newly designed items from us haven't been copied in three years.
- Product quality is the major focus in Sunny Glassware. Sunny Glassware once demolished 80,000 pcs of glass vessel with barely visible blemish.

Candle Jars Description

### Size: 81mm\*98mm

This new series comes with two different colors on outside and inside. The glass size is good for holding about 8 oz wax.

















Team and Office



#### Factory Show



## FACTORY

There are about 20000 square meters in our factory which was built in 1992 year; Superior quality and high efficiency can be guranteed.





## **PROCESS CRAFTS**







### **OUR CRAFTS**



Packing & Shipping

# **Different From The Peer**

Own professional shipping company( Shenzhen Sunny Worldwide logistics)



20+ years freight history and WCA members.





Certificates



### Sample Room and Trade Show

<u>Sunny Glassware</u> present more than 5,000 items at Shenzhen sample room for a widely selection. it won a great cust omer evaluation. Welcome to Shenzhen office! The picture as following is only one part of our Owned design <u>candle</u> <u>holders</u>, Welcome to Shenzhen office to find your favorites, it will bring you a big surprise becasue it's hard to find another supplier like this in China.



### **EXHIBITION**