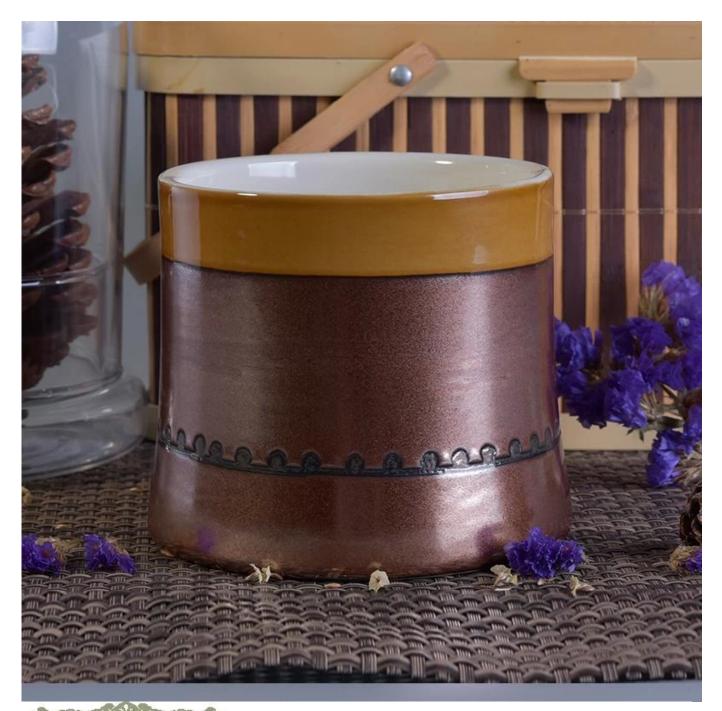

### **Empty Ceramic Candle Holders with Metal Glazing for Home Fragrance**

| ltem number.             | SGTX17060905D                                                                                                                                                                  |
|--------------------------|--------------------------------------------------------------------------------------------------------------------------------------------------------------------------------|
| Material                 | ceramic candle holder with metal glazing finish                                                                                                                                |
| Craft                    | hand made ceramic candle holders with glazed glazing finish                                                                                                                    |
| Samples time             | <ol> <li>5 days if there is a form and size of the ceramic</li> <li>15 days, if you need a new shape and size ceramic</li> </ol>                                               |
| Product Capacity         | 500,000 ~ 1,000,000 pieces per month                                                                                                                                           |
| The Features of products | <ol> <li>Hand made <u>home decor ceramic candle holder</u></li> <li>used for scented candles,wax,etc</li> <li>It can be different colors pattern and shapes if need</li> </ol> |

#### Usage of Product

1. Ceramic canlde holders can be used in wedding decoration, home decoration, party, banquet etc,

2. This candle container is very great as a gorgeous centerpiece for an event

3. The pottery candle jars can decorate your indoors and outdoors with this delicated rose figure glass candle holder.

4. The ceramic candle vessel is wonderful gift as housewarmings and other events.