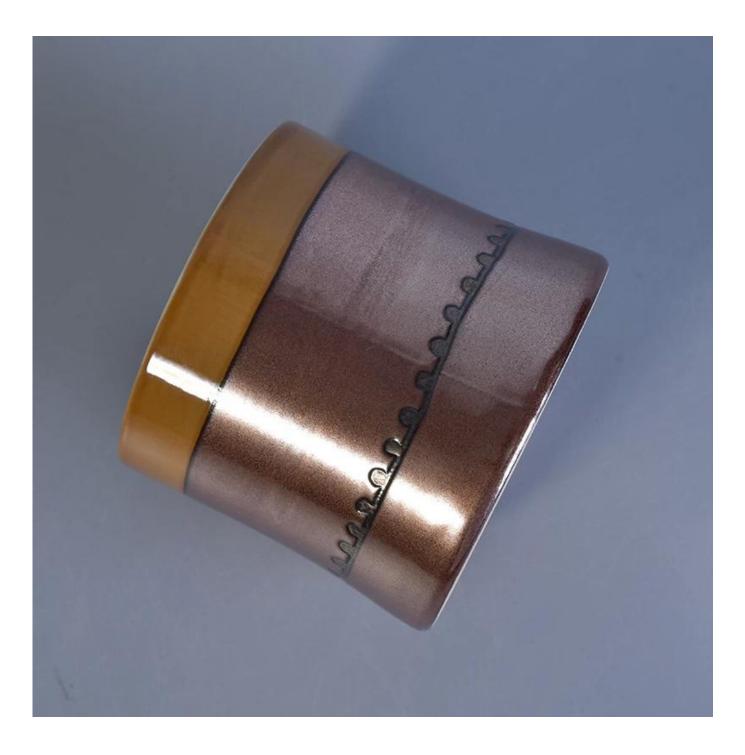

### **Empty Ceramic Candle Holders with Metal Glazing for Home Fragrance**

| ltem number.             | SGTX17060905D                                                                                                                                                                  |
|--------------------------|--------------------------------------------------------------------------------------------------------------------------------------------------------------------------------|
| Material                 | ceramic candle holder with metal glazing finish                                                                                                                                |
| Craft                    | hand made ceramic candle holders with glazed glazing finish                                                                                                                    |
| Samples time             | <ol> <li>5 days if there is a form and size of the ceramic</li> <li>15 days, if you need a new shape and size ceramic</li> </ol>                                               |
| Product Capacity         | 500,000 ~ 1,000,000 pieces per month                                                                                                                                           |
| The Features of products | <ol> <li>Hand made <u>home decor ceramic candle holder</u></li> <li>used for scented candles,wax,etc</li> <li>It can be different colors pattern and shapes if need</li> </ol> |

#### Usage of Product

1. Ceramic canlde holders can be used in wedding decoration, home decoration, party, banquet etc,

2. This candle container is very great as a gorgeous centerpiece for an event

3. The pottery candle jars can decorate your indoors and outdoors with this delicated rose figure glass candle holder.

4. The ceramic candle vessel is wonderful gift as housewarmings and other events.