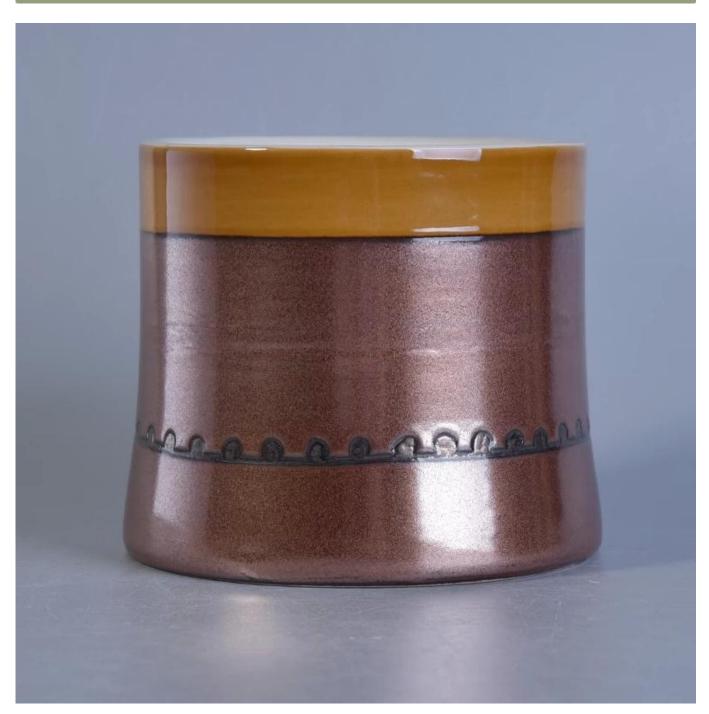

### **Empty Ceramic Candle Holders with Metal Glazing for Home Fragrance**

| ltem number.             | SGTX17060905D                                                                                                                                                                  |
|--------------------------|--------------------------------------------------------------------------------------------------------------------------------------------------------------------------------|
| Material                 | ceramic candle holder with metal glazing finish                                                                                                                                |
| Craft                    | hand made ceramic candle holders with glazed glazing finish                                                                                                                    |
| Samples time             | <ol> <li>5 days if there is a form and size of the ceramic</li> <li>15 days, if you need a new shape and size ceramic</li> </ol>                                               |
| Product Capacity         | 500,000 ~ 1,000,000 pieces per month                                                                                                                                           |
| The Features of products | <ol> <li>Hand made <u>home decor ceramic candle holder</u></li> <li>used for scented candles,wax,etc</li> <li>It can be different colors pattern and shapes if need</li> </ol> |

#### Usage of Product

1. Ceramic canlde holders can be used in wedding decoration, home decoration, party, banquet etc,

2. This candle container is very great as a gorgeous centerpiece for an event

3. The pottery candle jars can decorate your indoors and outdoors with this delicated rose figure glass candle holder.

4. The ceramic candle vessel is wonderful gift as housewarmings and other events.