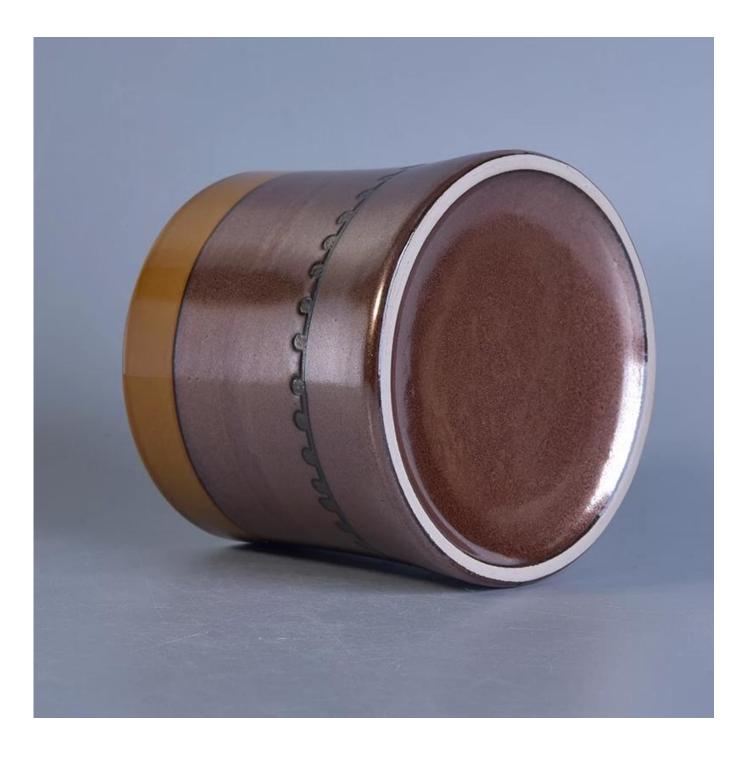

### **Empty Ceramic Candle Holders with Metal Glazing for Home Fragrance**

| ltem number.             | SGTX17060905D                                                                                                                                                                  |
|--------------------------|--------------------------------------------------------------------------------------------------------------------------------------------------------------------------------|
| Material                 | ceramic candle holder with metal glazing finish                                                                                                                                |
| Craft                    | hand made ceramic candle holders with glazed glazing finish                                                                                                                    |
| Samples time             | <ol> <li>5 days if there is a form and size of the ceramic</li> <li>15 days, if you need a new shape and size ceramic</li> </ol>                                               |
| Product Capacity         | 500,000 ~ 1,000,000 pieces per month                                                                                                                                           |
| The Features of products | <ol> <li>Hand made <u>home decor ceramic candle holder</u></li> <li>used for scented candles,wax,etc</li> <li>It can be different colors pattern and shapes if need</li> </ol> |

#### Usage of Product

1. Ceramic canlde holders can be used in wedding decoration, home decoration, party, banquet etc,

2. This candle container is very great as a gorgeous centerpiece for an event

3. The pottery candle jars can decorate your indoors and outdoors with this delicated rose figure glass candle holder.

4. The ceramic candle vessel is wonderful gift as housewarmings and other events.