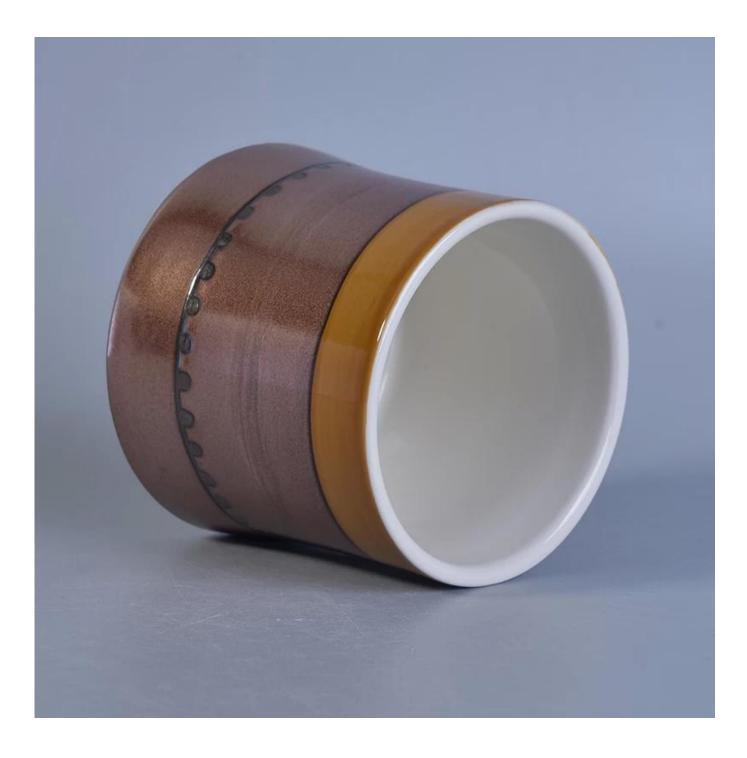

### **Empty Ceramic Candle Holders with Metal Glazing for Home Fragrance**

| ltem number.             | SGTX17060905D                                                                                                                                                                  |
|--------------------------|--------------------------------------------------------------------------------------------------------------------------------------------------------------------------------|
| Material                 | ceramic candle holder with metal glazing finish                                                                                                                                |
| Craft                    | hand made ceramic candle holders with glazed glazing finish                                                                                                                    |
| Samples time             | <ol> <li>5 days if there is a form and size of the ceramic</li> <li>15 days, if you need a new shape and size ceramic</li> </ol>                                               |
| Product Capacity         | 500,000 ~ 1,000,000 pieces per month                                                                                                                                           |
| The Features of products | <ol> <li>Hand made <u>home decor ceramic candle holder</u></li> <li>used for scented candles,wax,etc</li> <li>It can be different colors pattern and shapes if need</li> </ol> |

#### Usage of Product

1. Ceramic canlde holders can be used in wedding decoration, home decoration, party, banquet etc,

2. This candle container is very great as a gorgeous centerpiece for an event

3. The pottery candle jars can decorate your indoors and outdoors with this delicated rose figure glass candle holder.

4. The ceramic candle vessel is wonderful gift as housewarmings and other events.