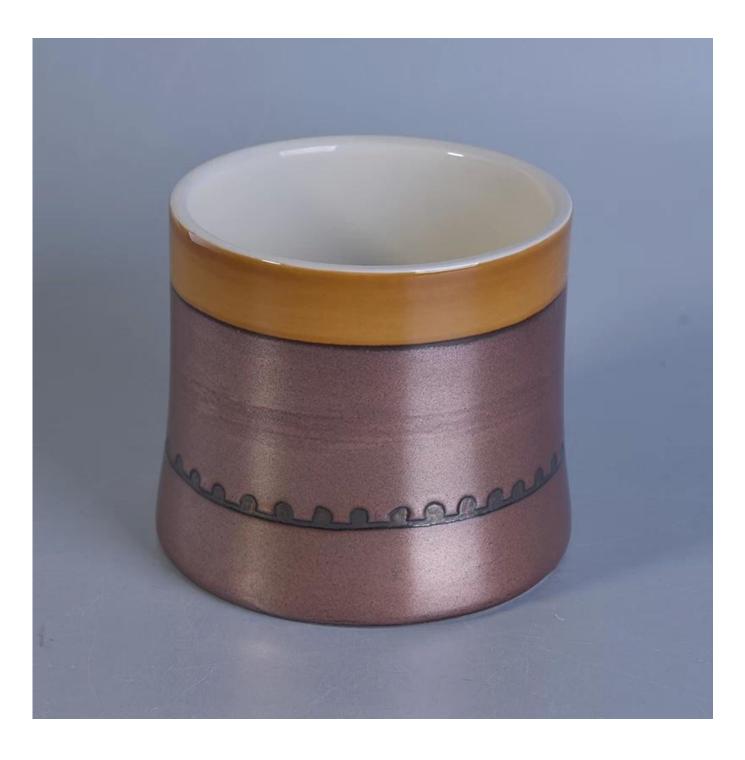

### **Empty Ceramic Candle Holders with Metal Glazing for Home Fragrance**

| ltem number.             | SGTX17060905D                                                                                                                                                                  |
|--------------------------|--------------------------------------------------------------------------------------------------------------------------------------------------------------------------------|
| Material                 | ceramic candle holder with metal glazing finish                                                                                                                                |
| Craft                    | hand made ceramic candle holders with glazed glazing finish                                                                                                                    |
| Samples time             | <ol> <li>5 days if there is a form and size of the ceramic</li> <li>15 days, if you need a new shape and size ceramic</li> </ol>                                               |
| Product Capacity         | 500,000 ~ 1,000,000 pieces per month                                                                                                                                           |
| The Features of products | <ol> <li>Hand made <u>home decor ceramic candle holder</u></li> <li>used for scented candles,wax,etc</li> <li>It can be different colors pattern and shapes if need</li> </ol> |

#### Usage of Product

1. Ceramic canlde holders can be used in wedding decoration, home decoration, party, banquet etc,

2. This candle container is very great as a gorgeous centerpiece for an event

3. The pottery candle jars can decorate your indoors and outdoors with this delicated rose figure glass candle holder.

4. The ceramic candle vessel is wonderful gift as housewarmings and other events.