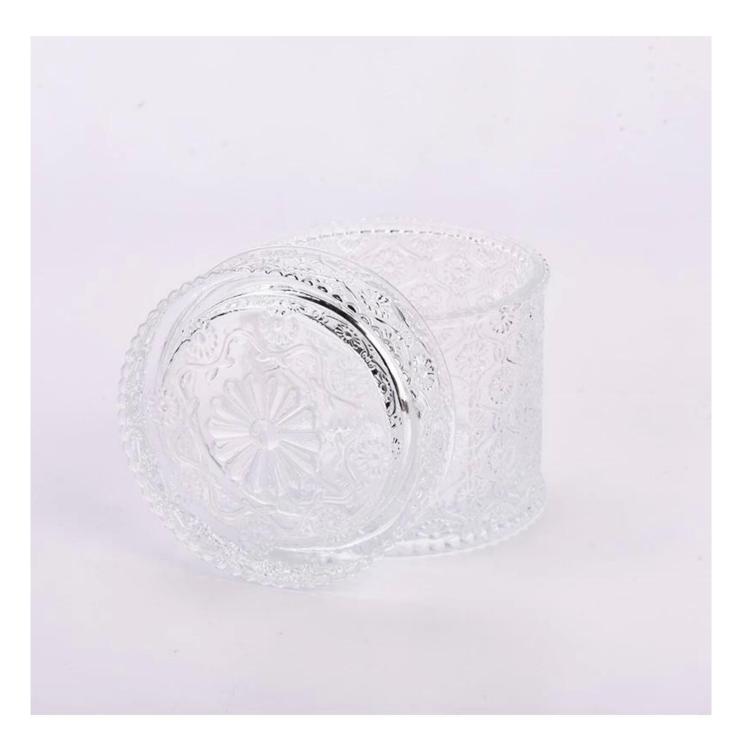

#### Candle Jars Description Size: 105mm\*105mm

This glass candle jar comes with unique pattern and lid. The glass size is good for holding about 13oz wax. Cusotm colors are acceptable.

Candle accessaries