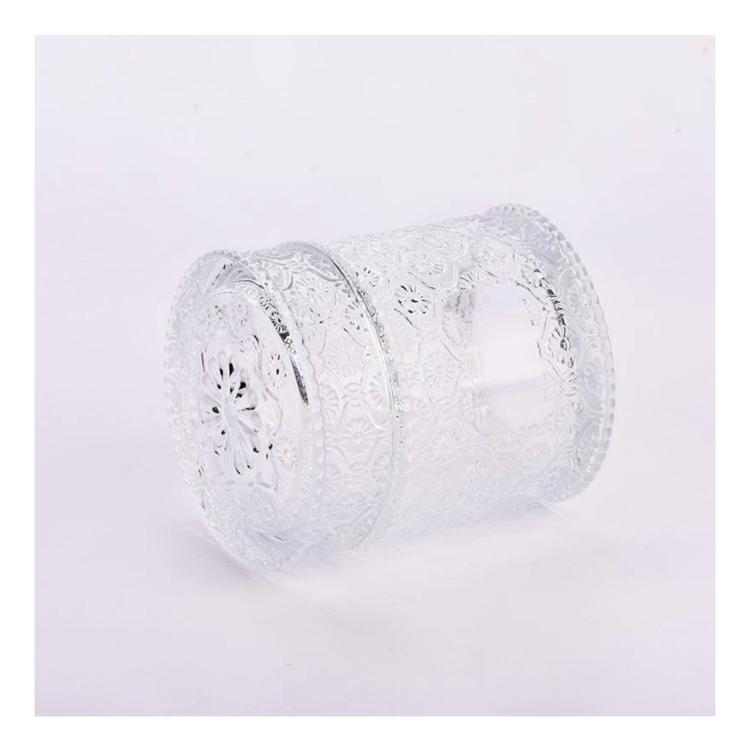

#### Candle Jars Description Size: 105mm\*105mm

This glass candle jar comes with unique pattern and lid. The glass size is good for holding about 13oz wax. Cusotm colors are acceptable.

Candle accessaries