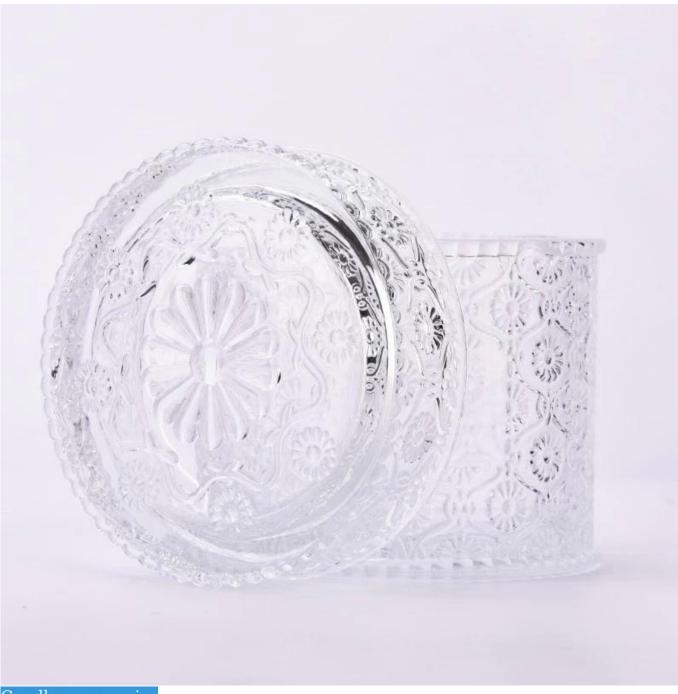

#### Candle Jars Description Size: 105mm\*105mm

This glass candle jar comes with unique pattern and lid. The glass size is good for holding about 13oz wax. Cusotm colors are acceptable.

Candle accessaries