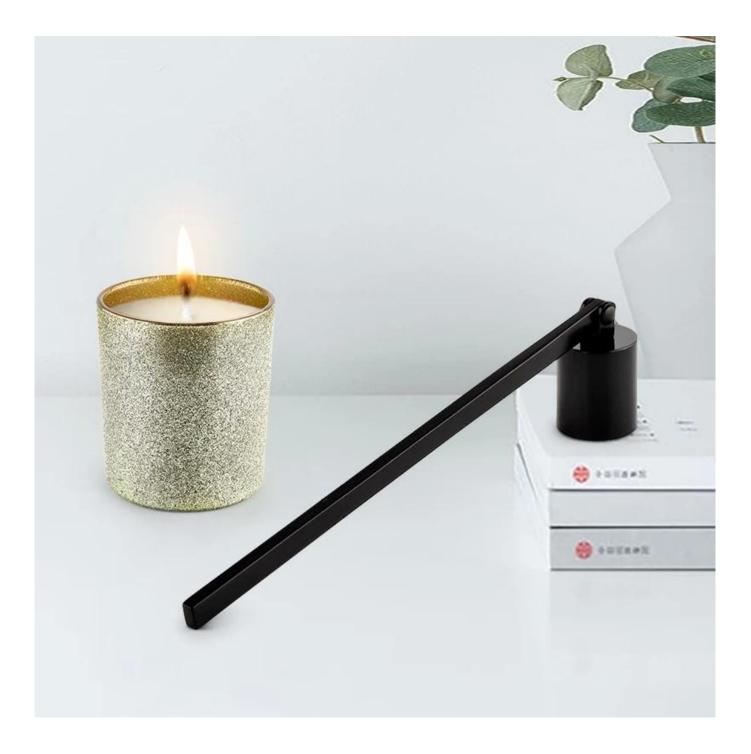

#### Candle Jars Description Size: 105mm\*105mm

This glass candle jar comes with unique pattern and lid. The glass size is good for holding about 13oz wax. Cusotm colors are acceptable.

Candle accessaries