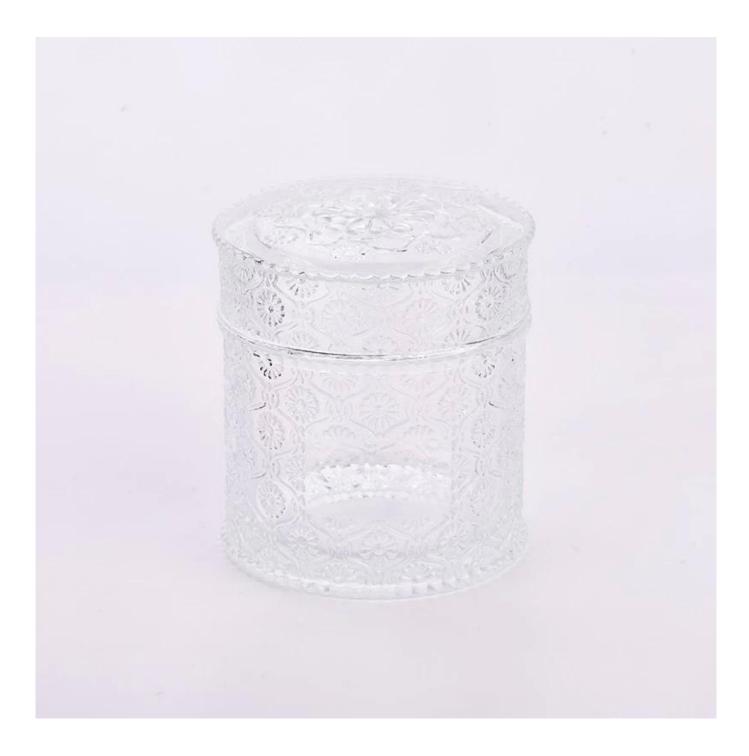

#### Candle Jars Description Size: 105mm\*105mm

This glass candle jar comes with unique pattern and lid. The glass size is good for holding about 13oz wax. Cusotm colors are acceptable.

Candle accessaries