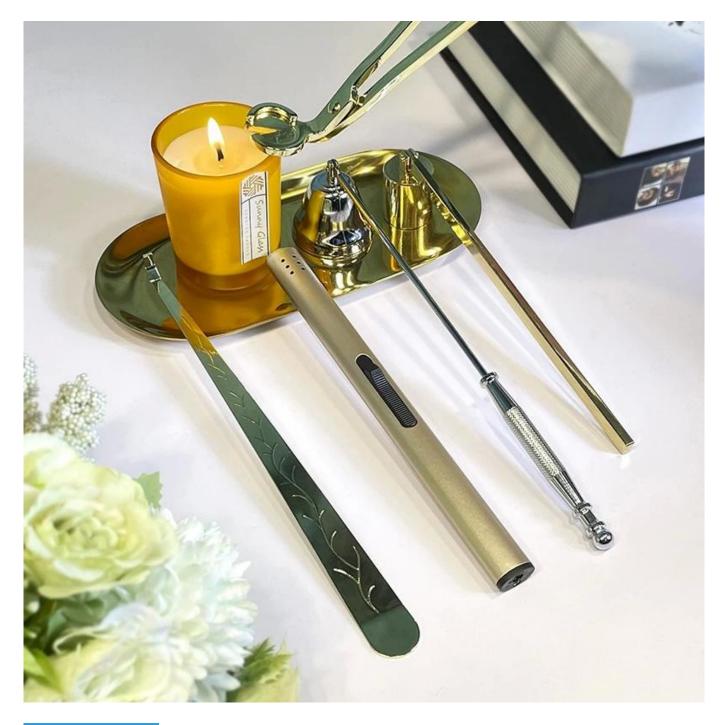

#### Candle Jars Description Size: 105mm\*105mm

This glass candle jar comes with unique pattern and lid. The glass size is good for holding about 13oz wax. Cusotm colors are acceptable.

Candle accessaries