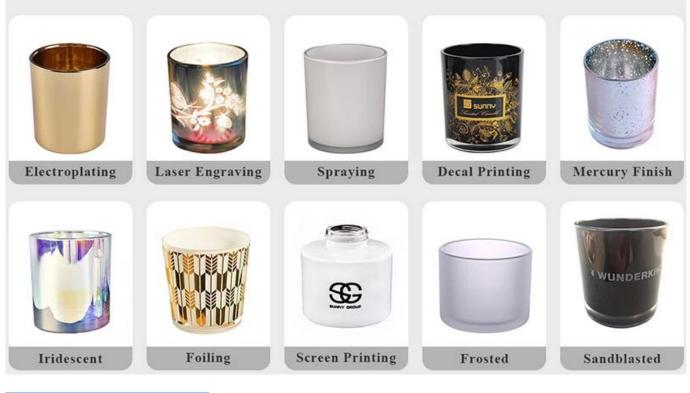

- Upmost dedication to design, never compression on quality
- Sunny Glassware strictly protect the customers' designs, all the newly designed items from us haven't been copied in three years.
- Product quality is the major focus in Sunny Glassware. Sunny Glassware once demolished 80,000 pcs of glass vessel with barely visible blemish.

#### Candle Jars Description Size: 105mm\*105mm

This glass candle jar comes with unique pattern and lid. The glass size is good for holding about 13oz wax. Cusotm colors are acceptable.









Candle accessaries





Team and Office



### Factory Show



## FACTORY

There are about 20000 square meters in our factory which was built in 1992 year; Superior quality and high efficiency can be guranteed.





## **PROCESS CRAFTS**







### **OUR CRAFTS**



Packing & Shipping

## **Different From The Peer**

Own professional shipping company( Shenzhen Sunny Worldwide logistics)



20+ years freight history and WCA members.





Certificates



### Sample Room and Trade Show

<u>Sunny Glassware</u> present more than 5,000 items at Shenzhen sample room for a widely selection. it won a great cust omer evaluation. Welcome to Shenzhen office! The picture as following is only one part of our Owned design <u>candle</u> <u>holders</u>, Welcome to Shenzhen office to find your favorites, it will bring you a big surprise becasue it's hard to find another supplier like this in China.



### **EXHIBITION**