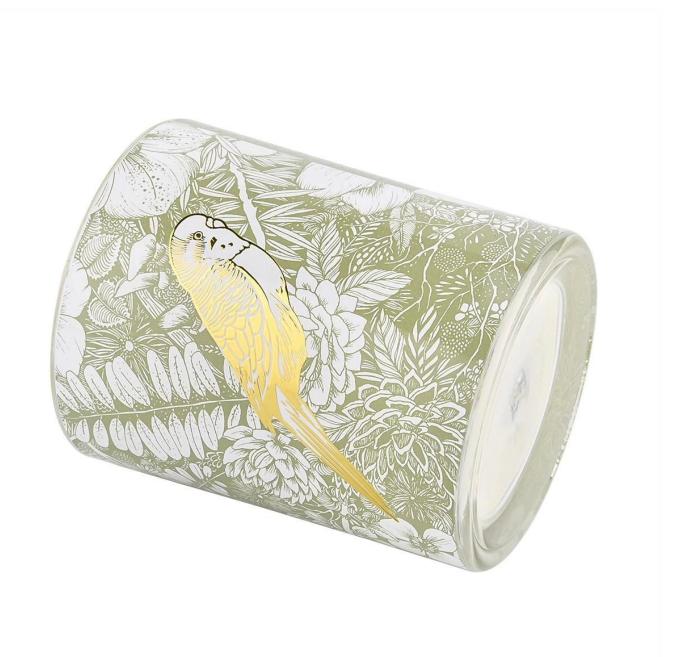

#### Candle Jars Description

**Size:** 81mm\*98mm

This new series comes with custom decal print which is good to used for spring collection. The glass size is good for holding about 8 oz wax.

Candle accessaries