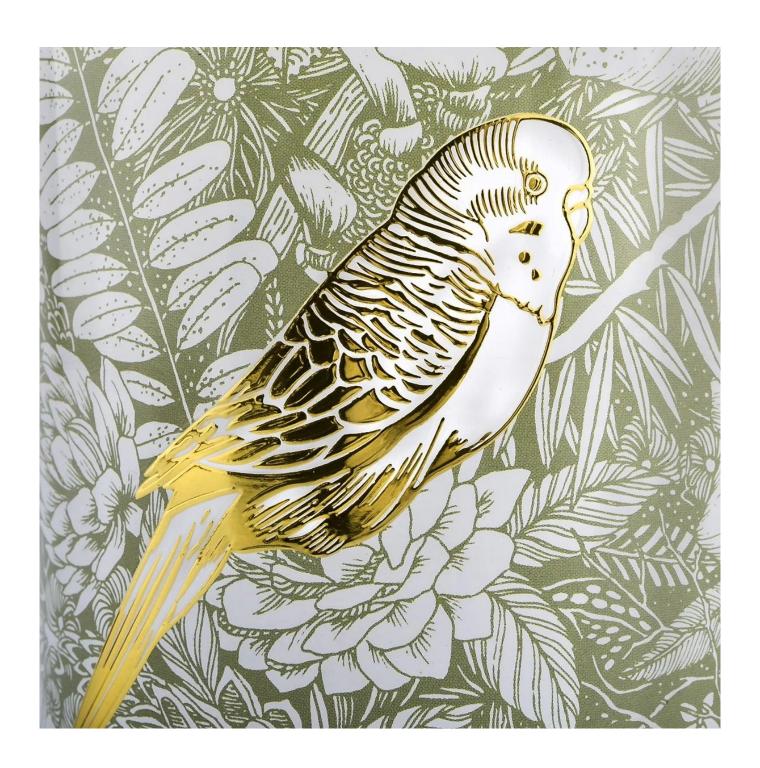

#### Candle Jars Description

**Size:** 81mm\*98mm

This new series comes with custom decal print which is good to used for spring collection. The glass size is good for holding about 8 oz wax.

Candle accessaries