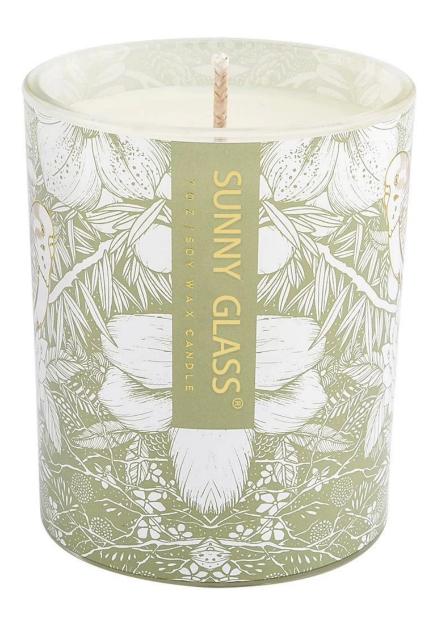

#### Candle Jars Description

**Size:** 81mm\*98mm

This new series comes with custom decal print which is good to used for spring collection. The glass size is good for holding about 8 oz wax.

Candle accessaries