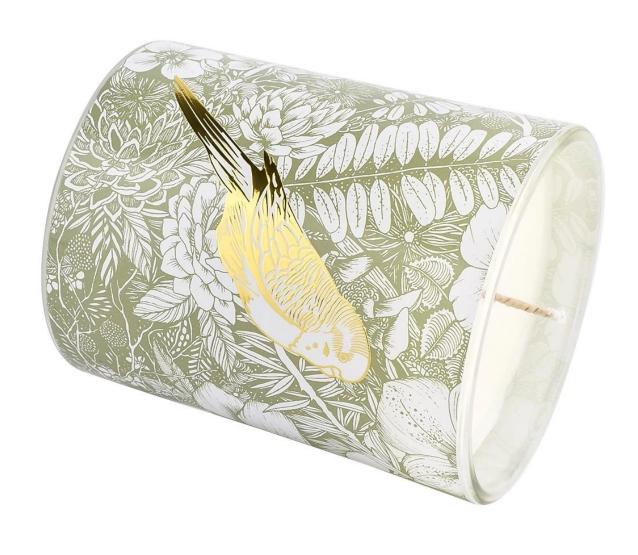

#### Candle Jars Description

**Size:** 81mm\*98mm

This new series comes with custom decal print which is good to used for spring collection. The glass size is good for holding about 8 oz wax.

Candle accessaries