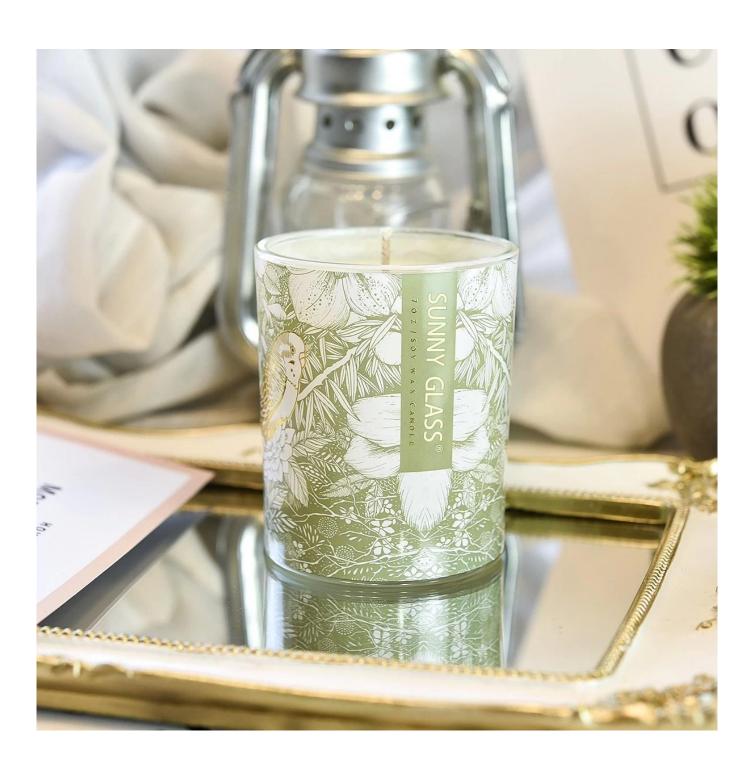

#### Candle Jars Description

**Size:** 81mm\*98mm

This new series comes with custom decal print which is good to used for spring collection. The glass size is good for holding about 8 oz wax.

Candle accessaries