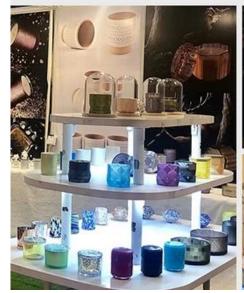

#### Candle Jars Description

**Size:** 81mm\*98mm

This new series comes with custom decal print which is good to used for spring collection. The glass size is good for holding about 8 oz wax.

Candle accessaries