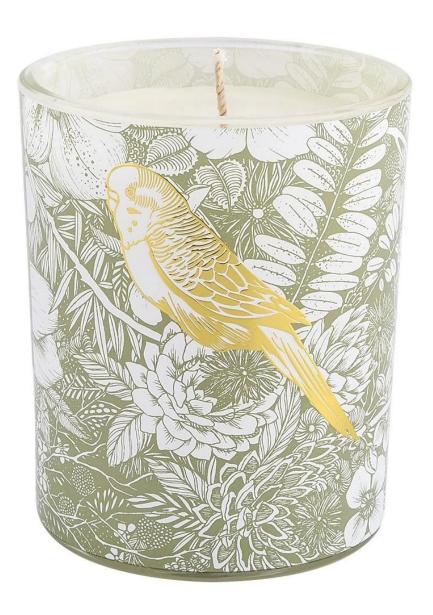

#### Candle Jars Description

**Size:** 81mm\*98mm

This new series comes with custom decal print which is good to used for spring collection. The glass size is good for holding about 8 oz wax.

Candle accessaries