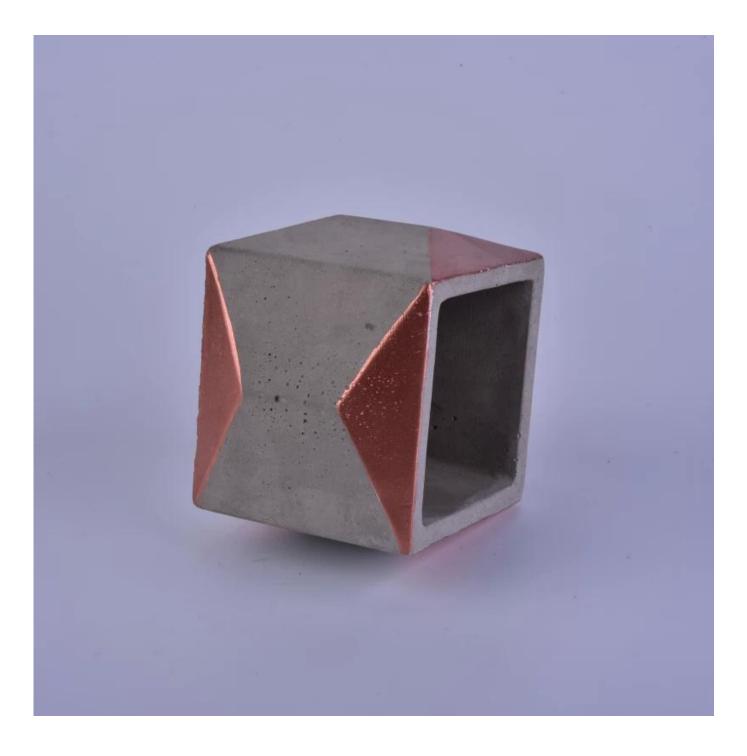

## Empty square cement candle jars wholesale

| Item number.             | SGXWS16112301                                                                                                                                    |
|--------------------------|--------------------------------------------------------------------------------------------------------------------------------------------------|
| Material                 | Cement                                                                                                                                           |
| Craft                    | hand made white ceramic flower candle holder                                                                                                     |
| Samples time             | <ol> <li>5 days if there is a form and size of the ceramic</li> <li>15 days, if you need a new shape and size ceramic</li> </ol>                 |
| Product Capacity         | 500,000 ~ 1,000,000 pieces per month                                                                                                             |
| The Features of products | <ol> <li>Hand made <u>home decor cement candle holder</u></li> <li>Suitable for use in hotel, house, etc.</li> <li>This eco-friendly.</li> </ol> |