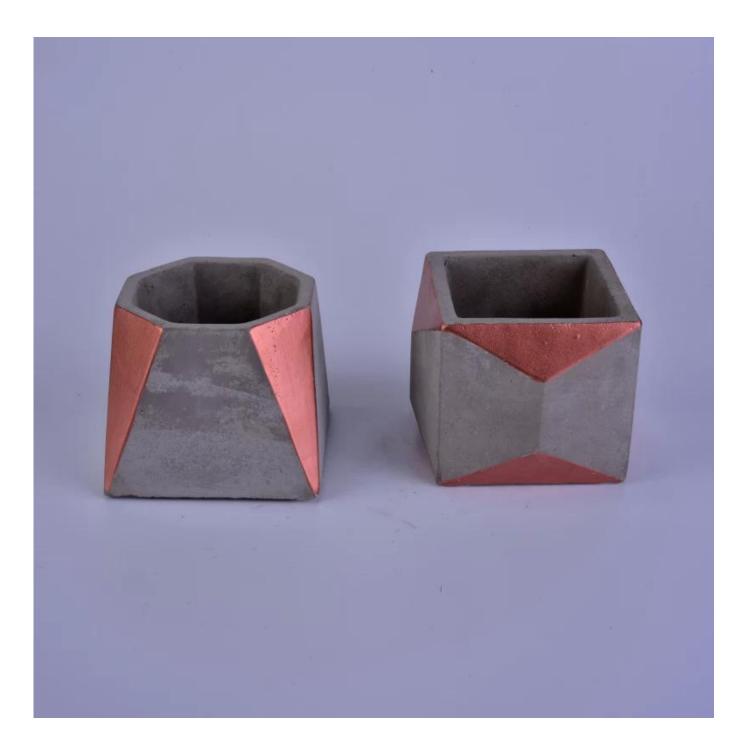

## Empty square cement candle jars wholesale

| Item number.             | SGXWS16112301                                                                                                                                    |
|--------------------------|--------------------------------------------------------------------------------------------------------------------------------------------------|
| Material                 | Cement                                                                                                                                           |
| Craft                    | hand made white ceramic flower candle holder                                                                                                     |
| Samples time             | <ol> <li>5 days if there is a form and size of the ceramic</li> <li>15 days, if you need a new shape and size ceramic</li> </ol>                 |
| Product Capacity         | 500,000 ~ 1,000,000 pieces per month                                                                                                             |
| The Features of products | <ol> <li>Hand made <u>home decor cement candle holder</u></li> <li>Suitable for use in hotel, house, etc.</li> <li>This eco-friendly.</li> </ol> |

## What can we do for you

- 1. Various designs and sizes for selection
- 2 Any color painted, cold, electroplating, laser model Processing cutter
- 3. Special package as shrink film, color gift box, white gift box, etc.
- 4. We are exclusive of employees for quality control to promise the quality.
- 5. We have a professional workshop and warehouse for ensure delivery time