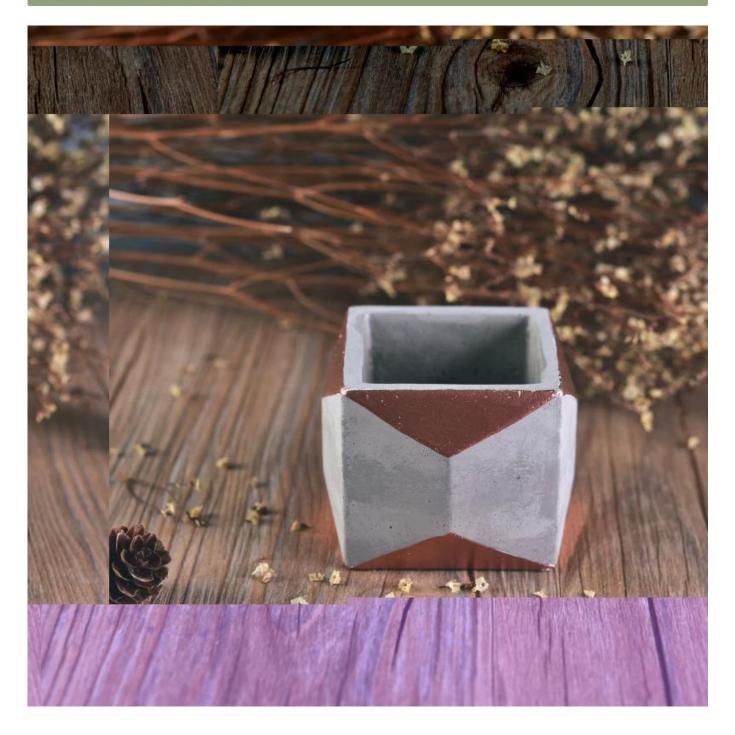

## Empty square cement candle jars wholesale

| Item number.             | SGXWS16112301                                                                                                                                    |
|--------------------------|--------------------------------------------------------------------------------------------------------------------------------------------------|
| Material                 | Cement                                                                                                                                           |
| Craft                    | hand made white ceramic flower candle holder                                                                                                     |
| Samples time             | <ol> <li>5 days if there is a form and size of the ceramic</li> <li>15 days, if you need a new shape and size ceramic</li> </ol>                 |
| Product Capacity         | 500,000 ~ 1,000,000 pieces per month                                                                                                             |
| The Features of products | <ol> <li>Hand made <u>home decor cement candle holder</u></li> <li>Suitable for use in hotel, house, etc.</li> <li>This eco-friendly.</li> </ol> |