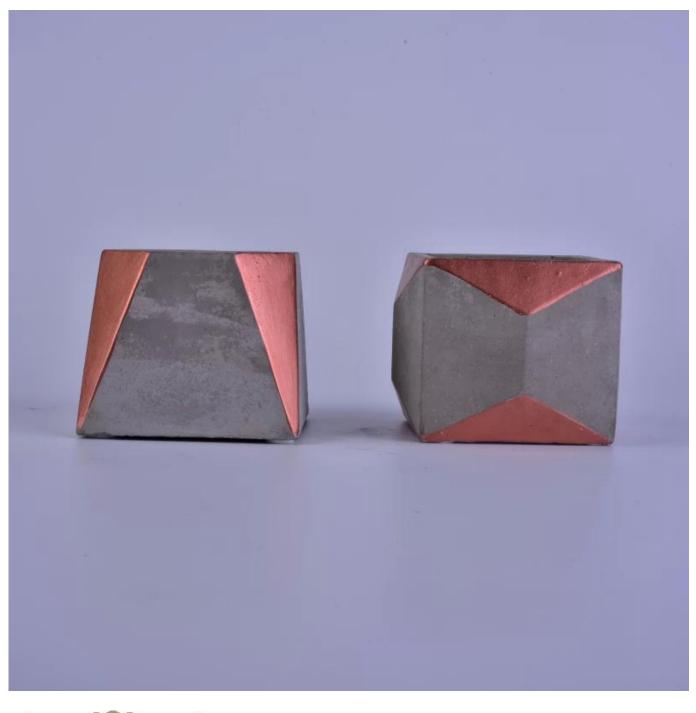

## Empty square cement candle jars wholesale

| Item number.             | SGXWS16112301                                                                                                                                    |
|--------------------------|--------------------------------------------------------------------------------------------------------------------------------------------------|
| Material                 | Cement                                                                                                                                           |
| Craft                    | hand made white ceramic flower candle holder                                                                                                     |
| Samples time             | <ol> <li>5 days if there is a form and size of the ceramic</li> <li>15 days, if you need a new shape and size ceramic</li> </ol>                 |
| Product Capacity         | 500,000 ~ 1,000,000 pieces per month                                                                                                             |
| The Features of products | <ol> <li>Hand made <u>home decor cement candle holder</u></li> <li>Suitable for use in hotel, house, etc.</li> <li>This eco-friendly.</li> </ol> |

## What can we do for you

- 1. Various designs and sizes for selection
- 2 Any color painted, cold, electroplating, laser model Processing cutter
- 3. Special package as shrink film, color gift box, white gift box, etc.
- 4. We are exclusive of employees for quality control to promise the quality.
- 5. We have a professional workshop and warehouse for ensure delivery time