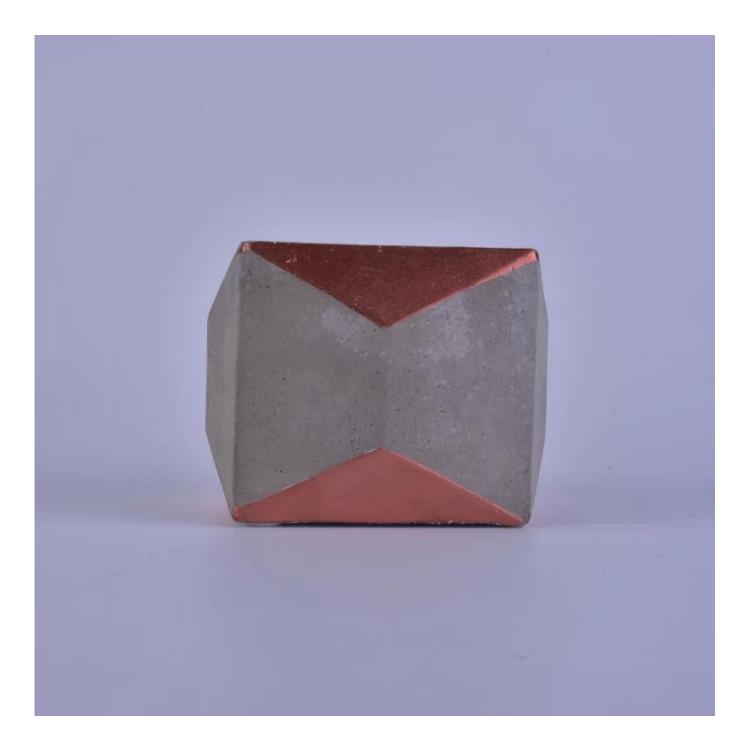

## Empty square cement candle jars wholesale

| Item number.             | SGXWS16112301                                                                                                                                    |
|--------------------------|--------------------------------------------------------------------------------------------------------------------------------------------------|
| Material                 | Cement                                                                                                                                           |
| Craft                    | hand made white ceramic flower candle holder                                                                                                     |
| Samples time             | <ol> <li>5 days if there is a form and size of the ceramic</li> <li>15 days, if you need a new shape and size ceramic</li> </ol>                 |
| Product Capacity         | 500,000 ~ 1,000,000 pieces per month                                                                                                             |
| The Features of products | <ol> <li>Hand made <u>home decor cement candle holder</u></li> <li>Suitable for use in hotel, house, etc.</li> <li>This eco-friendly.</li> </ol> |