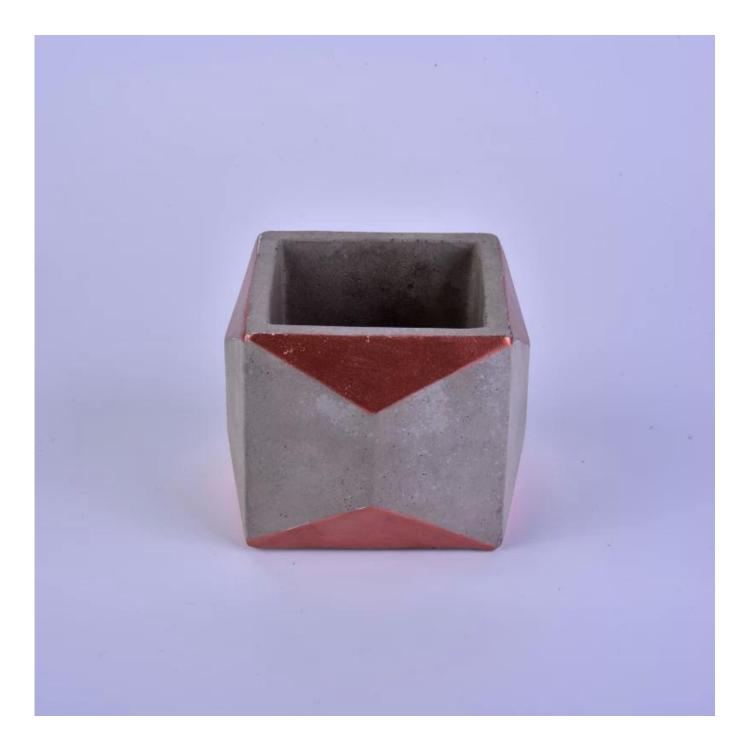

## Empty square cement candle jars wholesale

| Item number.             | SGXWS16112301                                                                                                                                    |
|--------------------------|--------------------------------------------------------------------------------------------------------------------------------------------------|
| Material                 | Cement                                                                                                                                           |
| Craft                    | hand made white ceramic flower candle holder                                                                                                     |
| Samples time             | <ol> <li>5 days if there is a form and size of the ceramic</li> <li>15 days, if you need a new shape and size ceramic</li> </ol>                 |
| Product Capacity         | 500,000 ~ 1,000,000 pieces per month                                                                                                             |
| The Features of products | <ol> <li>Hand made <u>home decor cement candle holder</u></li> <li>Suitable for use in hotel, house, etc.</li> <li>This eco-friendly.</li> </ol> |