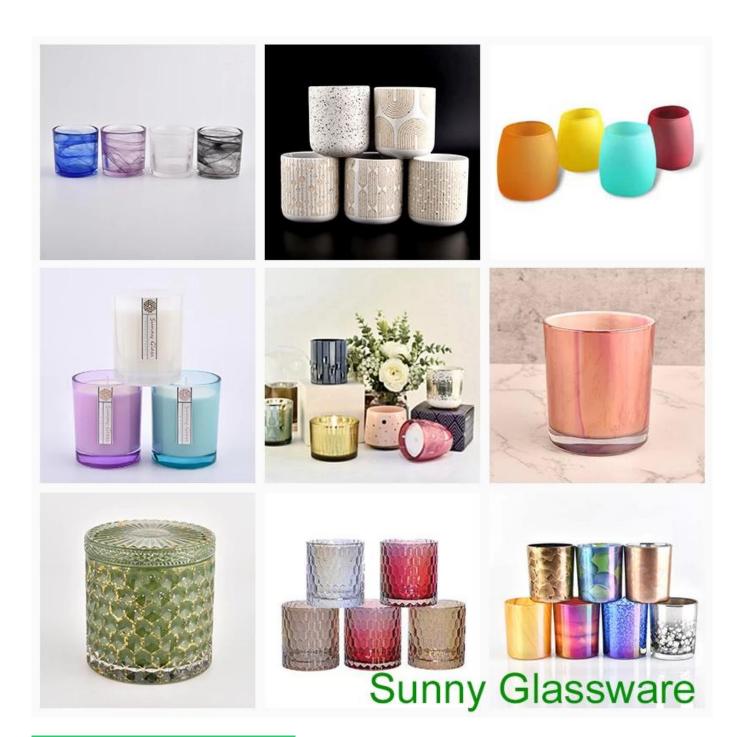

#### empty votive glass candle vessels with hobail

# **Candle Jars Description**

| product name empty votive glass candle vessels with hobail |                                                                                               |  |
|------------------------------------------------------------|-----------------------------------------------------------------------------------------------|--|
|                                                            | 1. 5 days if there is glass shape and size 2. 15 days, if you need new shapes and sizes glass |  |