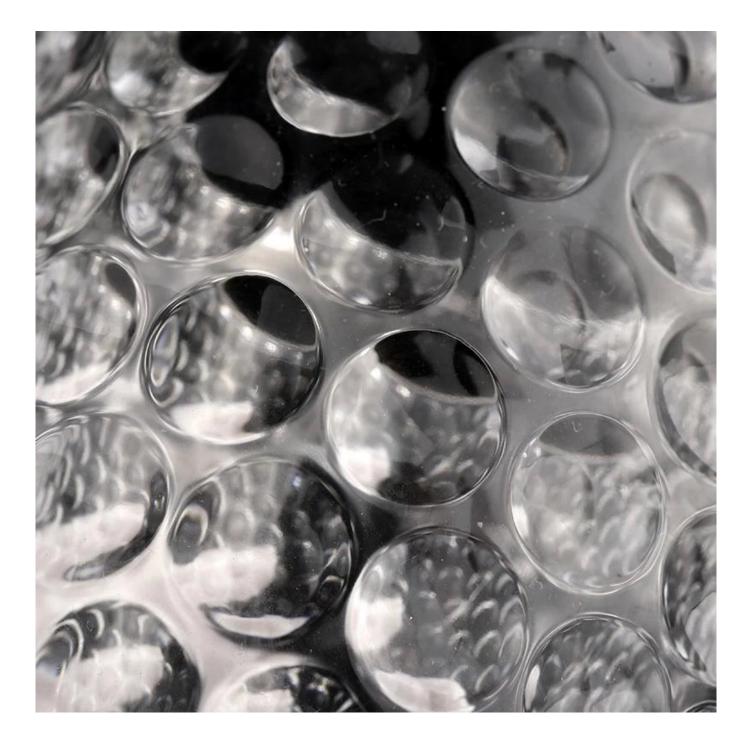

#### empty votive glass candle vessels with hobail

# **Candle Jars Description**

| product name empty votive glass candle vessels with hobail |                                                                                               |  |
|------------------------------------------------------------|-----------------------------------------------------------------------------------------------|--|
|                                                            | 1. 5 days if there is glass shape and size 2. 15 days, if you need new shapes and sizes glass |  |

| Measure                                                                  | Item No.: SGYH22022308 Top dia:82mm Bottom dia 61mm Height 99.3mm Weight 327g Capacity:310ml MOQ: 50,000 pieces |
|--------------------------------------------------------------------------|-----------------------------------------------------------------------------------------------------------------|
| Packing                                                                  | Normal packing, Individual gift box, PVC box, window box, color box, white box, etc                             |
| <b>Delivery time</b> Within 35 days after the sample and order confirmed |                                                                                                                 |
| Payment term                                                             | 30% deposit by T/T in advance and the balance against the copy of B/L                                           |
| Shipment                                                                 | By sea,by air,by Express and your shipping agent is acceptable                                                  |
| Usage Occasion                                                           | Home decor, Wedding Decoration, Wedding Favors, Decoration enhancement,                                         |