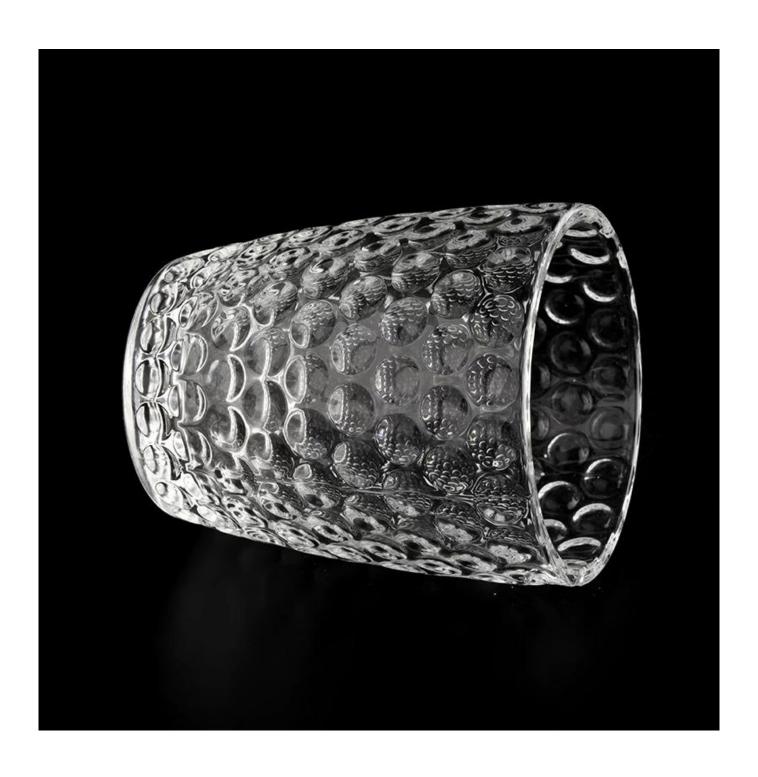

#### empty votive glass candle vessels with hobail

# **Candle Jars Description**

| product name empty votive glass candle vessels with hobail |                                                                                               |  |
|------------------------------------------------------------|-----------------------------------------------------------------------------------------------|--|
|                                                            | 1. 5 days if there is glass shape and size 2. 15 days, if you need new shapes and sizes glass |  |

| Measure                                                                  | Item No.: SGYH22022308 Top dia:82mm Bottom dia 61mm Height 99.3mm Weight 327g Capacity:310ml MOQ: 50,000 pieces |
|--------------------------------------------------------------------------|-----------------------------------------------------------------------------------------------------------------|
| Packing                                                                  | Normal packing, Individual gift box, PVC box, window box, color box, white box, etc                             |
| <b>Delivery time</b> Within 35 days after the sample and order confirmed |                                                                                                                 |
| Payment term                                                             | 30% deposit by T/T in advance and the balance against the copy of B/L                                           |
| Shipment                                                                 | By sea,by air,by Express and your shipping agent is acceptable                                                  |
| Usage Occasion                                                           | Home decor, Wedding Decoration, Wedding Favors, Decoration enhancement,                                         |