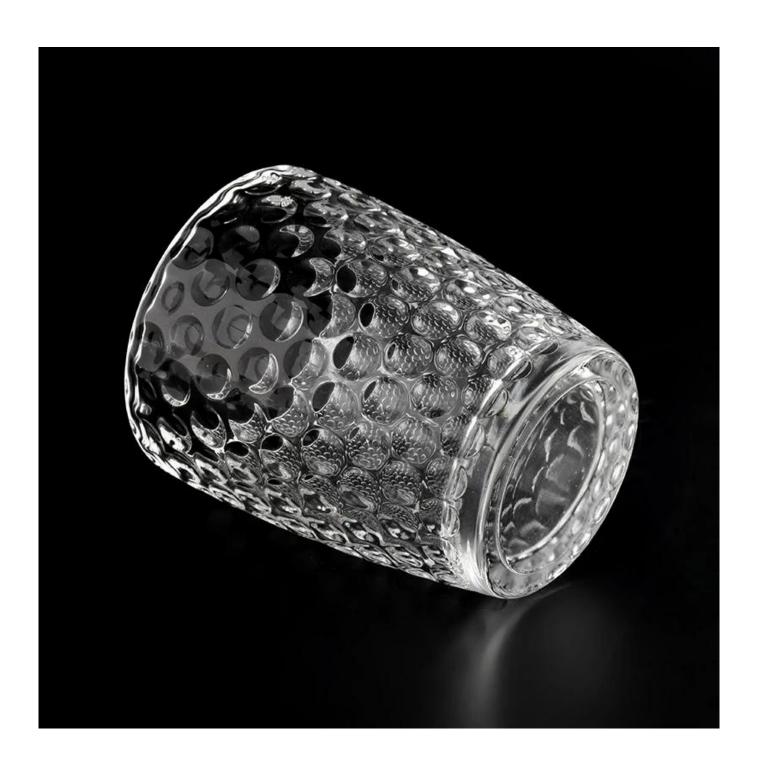

#### empty votive glass candle vessels with hobail

# **Candle Jars Description**

| product name empty votive glass candle vessels with hobail |                                                                                               |  |
|------------------------------------------------------------|-----------------------------------------------------------------------------------------------|--|
|                                                            | 1. 5 days if there is glass shape and size 2. 15 days, if you need new shapes and sizes glass |  |

| Measure                                                                  | Item No.: SGYH22022308 Top dia:82mm Bottom dia 61mm Height 99.3mm Weight 327g Capacity:310ml MOQ: 50,000 pieces |
|--------------------------------------------------------------------------|-----------------------------------------------------------------------------------------------------------------|
| Packing                                                                  | Normal packing, Individual gift box, PVC box, window box, color box, white box, etc                             |
| <b>Delivery time</b> Within 35 days after the sample and order confirmed |                                                                                                                 |
| Payment term                                                             | 30% deposit by T/T in advance and the balance against the copy of B/L                                           |
| Shipment                                                                 | By sea,by air,by Express and your shipping agent is acceptable                                                  |
| Usage Occasion                                                           | Home decor, Wedding Decoration, Wedding Favors, Decoration enhancement,                                         |