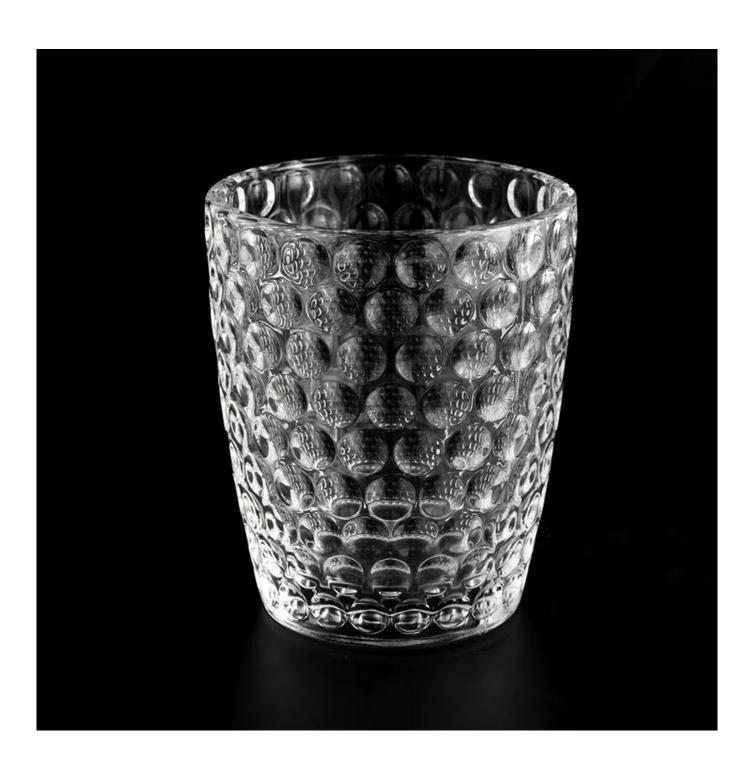

#### empty votive glass candle vessels with hobail

# **Candle Jars Description**

| product name empty votive glass candle vessels with hobail |                                                                                               |  |
|------------------------------------------------------------|-----------------------------------------------------------------------------------------------|--|
|                                                            | 1. 5 days if there is glass shape and size 2. 15 days, if you need new shapes and sizes glass |  |

| Measure                                                                  | Item No.: SGYH22022308 Top dia:82mm Bottom dia 61mm Height 99.3mm Weight 327g Capacity:310ml MOQ: 50,000 pieces |
|--------------------------------------------------------------------------|-----------------------------------------------------------------------------------------------------------------|
| Packing                                                                  | Normal packing, Individual gift box, PVC box, window box, color box, white box, etc                             |
| <b>Delivery time</b> Within 35 days after the sample and order confirmed |                                                                                                                 |
| Payment term                                                             | 30% deposit by T/T in advance and the balance against the copy of B/L                                           |
| Shipment                                                                 | By sea,by air,by Express and your shipping agent is acceptable                                                  |
| Usage Occasion                                                           | Home decor, Wedding Decoration, Wedding Favors, Decoration enhancement,                                         |