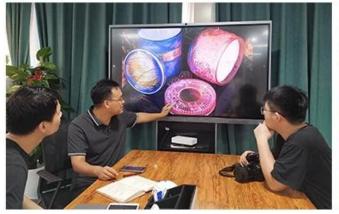

#### empty votive glass candle vessels with hobail

### Why Choose **Sunny Glassware**

Sunny Group has offered glassware for 26 years with all kinds of products being exported to more than 30 countries and regions

Award-winning team of designers has won the trust of many upscale brands like NEST Fragrance. The talented design team is unmatched in China.

We get your ideas becoming creative fragrance products and sell them very well in the local market.









# **Candle Jars Description**

| product name empty votive glass candle vessels with hobail |                                                                                               |  |
|------------------------------------------------------------|-----------------------------------------------------------------------------------------------|--|
|                                                            | 1. 5 days if there is glass shape and size 2. 15 days, if you need new shapes and sizes glass |  |

| Measure                                                                  | Item No.: SGYH22022308 Top dia:82mm Bottom dia 61mm Height 99.3mm Weight 327g Capacity:310ml MOQ: 50,000 pieces |
|--------------------------------------------------------------------------|---------