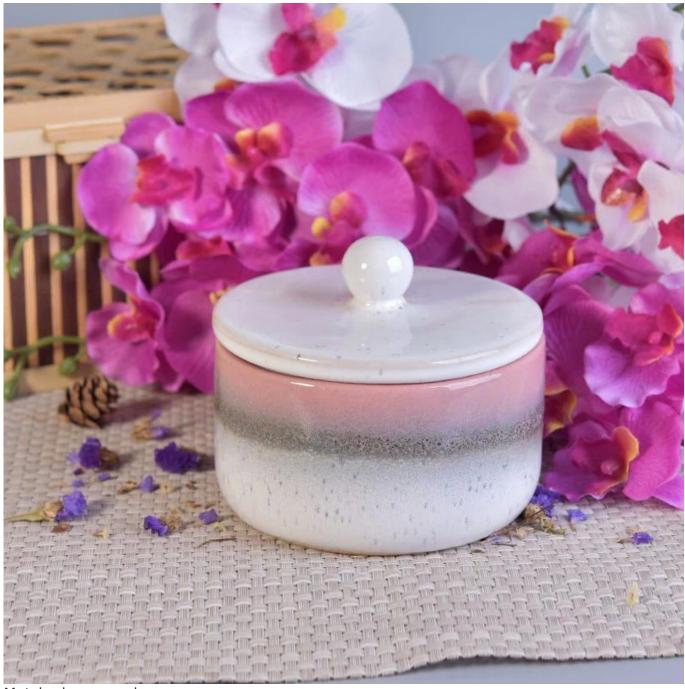

# Fambe glazing ceramic home decoration fragrance candle jar with lid

Product details:

### SGWQ17061208

| Item No.     |                                                                                                                                                                                                                                                                                                                                                                                                                                                                                                                                                                                                                                                                                                                                                                 |
|--------------|-----------------------------------------------------------------------------------------------------------------------------------------------------------------------------------------------------------------------------------------------------------------------------------------------------------------------------------------------------------------------------------------------------------------------------------------------------------------------------------------------------------------------------------------------------------------------------------------------------------------------------------------------------------------------------------------------------------------------------------------------------------------|
| Sizes        | Lid: Dia: 125mm Height: 42mm Jar: Top dia: 120mm Bottom dia: 93mm Height: 66mm Capacity: 490ml                                                                                                                                                                                                                                                                                                                                                                                                                                                                                                                                                                                                                                                                  |
| Material     | Ceramic                                                                                                                                                                                                                                                                                                                                                                                                                                                                                                                                                                                                                                                                                                                                                         |
| Accessories  | cap, ceramic/metal/wood lid, wax, wick, shear etc                                                                                                                                                                                                                                                                                                                                                                                                                                                                                                                                                                                                                                                                                                               |
| Finish       | decal, color coating, mercury, laser, frosted, plating, glazed etc.                                                                                                                                                                                                                                                                                                                                                                                                                                                                                                                                                                                                                                                                                             |
| Packing      | <ol> <li>24/36/48/72 pcs per standard export packing carton</li> <li>Color/white/brown box packing</li> <li>Luxury gift box packing</li> <li>Shrinking packing</li> <li>Individual/set box packing</li> <li>Customized packing</li> </ol>                                                                                                                                                                                                                                                                                                                                                                                                                                                                                                                       |
| Our strength | <ol> <li>We are the professional <u>candle holder</u> manufacturer, major in different kinds of <u>candle holders</u>, ranging from <u>glass candle holder</u>, <u>ceramic candle holder</u>, <u>marble candle holder</u>, <u>Concrete candle holder</u>, <u>Tin candle holder</u>, <u>Stainless candle jar</u> etc.</li> <li>Perfect for home/store/super market/restaurant/hotel/bar/KTV etc.</li> <li>With professional designer team, which can help design and open new mould based on your requirement.</li> <li>Post processing: color coating, plating, mercury, iridescent, engraving, printing, decal, spray color, frosty, gold plating, hand-drawing etc.</li> <li>Small MOQ is acceptable. We have regular products for supporting you.</li> </ol> |
| Our service  | * Reply you within 24 hours  * Ranges of products for your selections  * Completely production system  * Skilled factory workers  * Both machine line and handmade line for your service  * Experienced QC team inspect the products comprehensively and strictly according to AQL standard  * Creative designer innovate newly products over 15 styles monthly  * Professional Logistic department supply to door service                                                                                                                                                                                                                                                                                                                                      |
| MOQ          | 3000pcs                                                                                                                                                                                                                                                                                                                                                                                                                                                                                                                                                                                                                                                                                                                                                         |