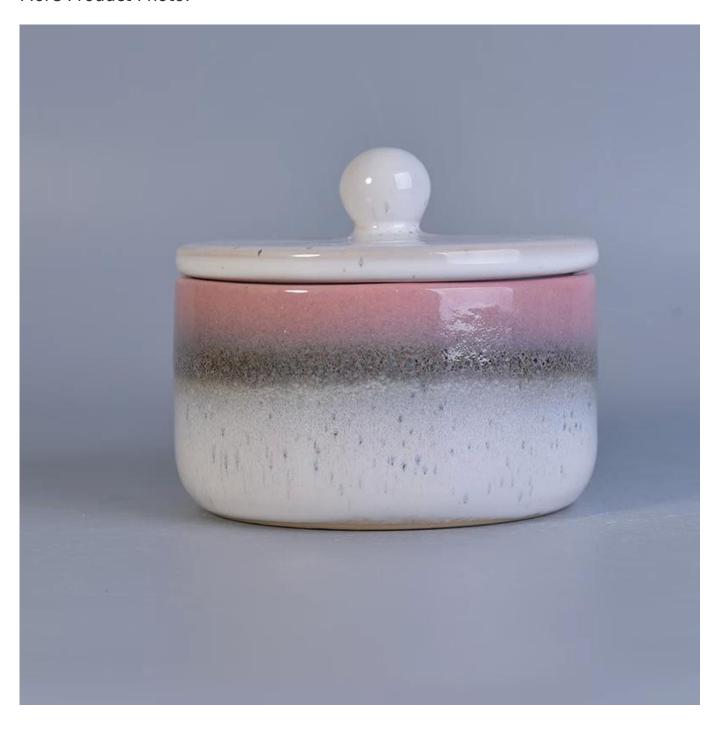

# Fambe glazing ceramic home decoration fragrance candle jar with lid

Product details:

### SGWQ17061208

| Item No.     |                                                                                                                                                                                                                                                                                                                                                                                                                                                                                                                                                                                                                                                                                                                                                                 |
|--------------|-----------------------------------------------------------------------------------------------------------------------------------------------------------------------------------------------------------------------------------------------------------------------------------------------------------------------------------------------------------------------------------------------------------------------------------------------------------------------------------------------------------------------------------------------------------------------------------------------------------------------------------------------------------------------------------------------------------------------------------------------------------------|
| Sizes        | Lid: Dia: 125mm Height: 42mm Jar: Top dia: 120mm Bottom dia: 93mm Height: 66mm Capacity: 490ml                                                                                                                                                                                                                                                                                                                                                                                                                                                                                                                                                                                                                                                                  |
| Material     | Ceramic                                                                                                                                                                                                                                                                                                                                                                                                                                                                                                                                                                                                                                                                                                                                                         |
| Accessories  | cap, ceramic/metal/wood lid, wax, wick, shear etc                                                                                                                                                                                                                                                                                                                                                                                                                                                                                                                                                                                                                                                                                                               |
| Finish       | decal, color coating, mercury, laser, frosted, plating, glazed etc.                                                                                                                                                                                                                                                                                                                                                                                                                                                                                                                                                                                                                                                                                             |
| Packing      | <ol> <li>24/36/48/72 pcs per standard export packing carton</li> <li>Color/white/brown box packing</li> <li>Luxury gift box packing</li> <li>Shrinking packing</li> <li>Individual/set box packing</li> <li>Customized packing</li> </ol>                                                                                                                                                                                                                                                                                                                                                                                                                                                                                                                       |
| Our strength | <ol> <li>We are the professional <u>candle holder</u> manufacturer, major in different kinds of <u>candle holders</u>, ranging from <u>glass candle holder</u>, <u>ceramic candle holder</u>, <u>marble candle holder</u>, <u>Concrete candle holder</u>, <u>Tin candle holder</u>, <u>Stainless candle jar</u> etc.</li> <li>Perfect for home/store/super market/restaurant/hotel/bar/KTV etc.</li> <li>With professional designer team, which can help design and open new mould based on your requirement.</li> <li>Post processing: color coating, plating, mercury, iridescent, engraving, printing, decal, spray color, frosty, gold plating, hand-drawing etc.</li> <li>Small MOQ is acceptable. We have regular products for supporting you.</li> </ol> |
| Our service  | * Reply you within 24 hours  * Ranges of products for your selections  * Completely production system  * Skilled factory workers  * Both machine line and handmade line for your service  * Experienced QC team inspect the products comprehensively and strictly according to AQL standard  * Creative designer innovate newly products over 15 styles monthly  * Professional Logistic department supply to door service                                                                                                                                                                                                                                                                                                                                      |
| MOQ          | 3000pcs                                                                                                                                                                                                                                                                                                                                                                                                                                                                                                                                                                                                                                                                                                                                                         |