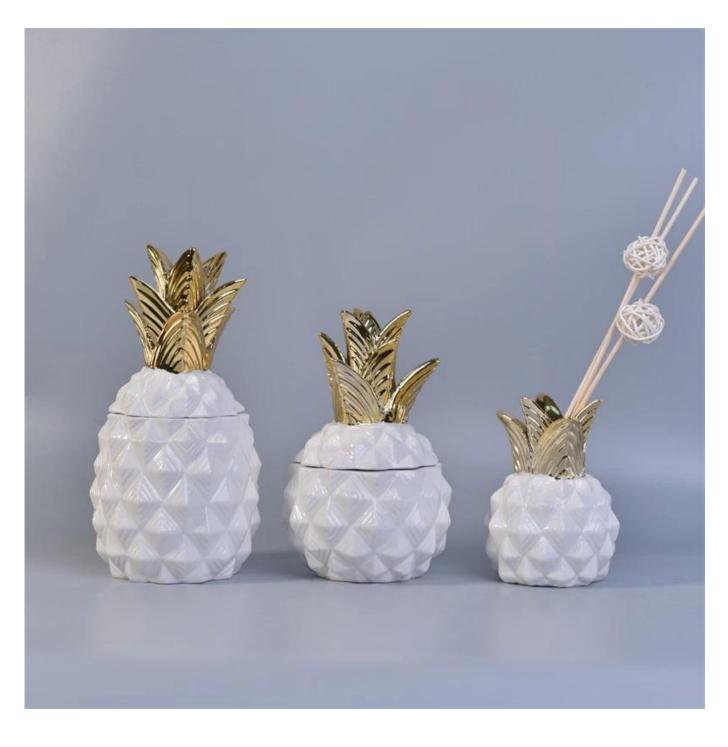

## Fashionable fruits pineapple ceramic pineapple candle vessels with lid

| Item No.     | SGSY17061209                                                                                                                                                                                                                                                                                                                                                                                         |
|--------------|------------------------------------------------------------------------------------------------------------------------------------------------------------------------------------------------------------------------------------------------------------------------------------------------------------------------------------------------------------------------------------------------------|
| Sizes        |                                                                                                                                                                                                                                                                                                                                                                                                      |
|              | Lid:                                                                                                                                                                                                                                                                                                                                                                                                 |
|              | Dia: 97mm                                                                                                                                                                                                                                                                                                                                                                                            |
|              | Height: 117mm                                                                                                                                                                                                                                                                                                                                                                                        |
|              | Weight: 240g                                                                                                                                                                                                                                                                                                                                                                                         |
|              | Jar:                                                                                                                                                                                                                                                                                                                                                                                                 |
|              | Top dia: 90mm                                                                                                                                                                                                                                                                                                                                                                                        |
|              | Max Dia: 117mm                                                                                                                                                                                                                                                                                                                                                                                       |
|              | Height: 107mm                                                                                                                                                                                                                                                                                                                                                                                        |
|              | Weight: 360g                                                                                                                                                                                                                                                                                                                                                                                         |
|              | Capacity: 610ml                                                                                                                                                                                                                                                                                                                                                                                      |
| Material     | Ceramic pineapple candle container                                                                                                                                                                                                                                                                                                                                                                   |
| Accessories  | cap, ceramic/metal/wood lid, wax, wick, shear etc                                                                                                                                                                                                                                                                                                                                                    |
| Finish       | decal, color coating, mercury, laser, frosted, plating, glazed etc.                                                                                                                                                                                                                                                                                                                                  |
| Packing      | 1. 24/36/48/72 pcs per standard export packing carton                                                                                                                                                                                                                                                                                                                                                |
|              | 2. Color/white/brown box packing                                                                                                                                                                                                                                                                                                                                                                     |
|              | 3. Luxury gift box packing                                                                                                                                                                                                                                                                                                                                                                           |
|              | 4. Shrinking packing                                                                                                                                                                                                                                                                                                                                                                                 |
|              | 5. Individual/set box packing                                                                                                                                                                                                                                                                                                                                                                        |
|              | 6. Customized packing                                                                                                                                                                                                                                                                                                                                                                                |
|              | <ol> <li>We are the professional candle holder manufacturer, major in different kinds of candle holders,<br/>ranging from <u>glass candle holder</u>, <u>ceramic candle holder</u>, <u>marble candle holder</u>, <u>Concrete candle holder</u>,<br/><u>Tin candle holder</u>, <u>Stainless candle jar</u> etc.</li> <li>Perfect for home/store/super market/restaurant/hotel/bar/KTV etc.</li> </ol> |
| Our strength | 3. With professional designer team, which can help design and open new mould based on your requirement.                                                                                                                                                                                                                                                                                              |
|              | 4. Post processing: color coating, plating, mercury, iridescent, engraving, printing, decal, spray color, frosty, gold plating, hand-drawing etc.                                                                                                                                                                                                                                                    |
|              | 5. Small MOQ is acceptable. We have regular products for supporting you.                                                                                                                                                                                                                                                                                                                             |