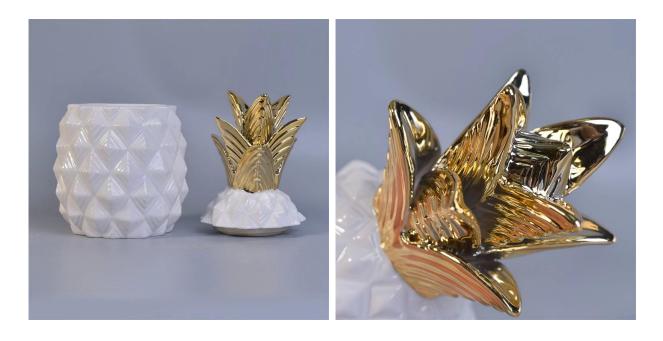

## Fashionable fruits pineapple ceramic pineapple candle vessels with lid

| Item No.     | SGSY17061209                                                                                                                                                                                                                                                                                                                                                                                         |
|--------------|------------------------------------------------------------------------------------------------------------------------------------------------------------------------------------------------------------------------------------------------------------------------------------------------------------------------------------------------------------------------------------------------------|
| Sizes        |                                                                                                                                                                                                                                                                                                                                                                                                      |
|              | Lid:                                                                                                                                                                                                                                                                                                                                                                                                 |
|              | Dia: 97mm                                                                                                                                                                                                                                                                                                                                                                                            |
|              | Height: 117mm                                                                                                                                                                                                                                                                                                                                                                                        |
|              | Weight: 240g                                                                                                                                                                                                                                                                                                                                                                                         |
|              | Jar:                                                                                                                                                                                                                                                                                                                                                                                                 |
|              | Top dia: 90mm                                                                                                                                                                                                                                                                                                                                                                                        |
|              | Max Dia: 117mm                                                                                                                                                                                                                                                                                                                                                                                       |
|              | Height: 107mm                                                                                                                                                                                                                                                                                                                                                                                        |
|              | Weight: 360g                                                                                                                                                                                                                                                                                                                                                                                         |
|              | Capacity: 610ml                                                                                                                                                                                                                                                                                                                                                                                      |
| Material     | Ceramic pineapple candle container                                                                                                                                                                                                                                                                                                                                                                   |
| Accessories  | cap, ceramic/metal/wood lid, wax, wick, shear etc                                                                                                                                                                                                                                                                                                                                                    |
| Finish       | decal, color coating, mercury, laser, frosted, plating, glazed etc.                                                                                                                                                                                                                                                                                                                                  |
| Packing      | 1. 24/36/48/72 pcs per standard export packing carton                                                                                                                                                                                                                                                                                                                                                |
|              | 2. Color/white/brown box packing                                                                                                                                                                                                                                                                                                                                                                     |
|              | 3. Luxury gift box packing                                                                                                                                                                                                                                                                                                                                                                           |
|              | 4. Shrinking packing                                                                                                                                                                                                                                                                                                                                                                                 |
|              | 5. Individual/set box packing                                                                                                                                                                                                                                                                                                                                                                        |
|              | 6. Customized packing                                                                                                                                                                                                                                                                                                                                                                                |
|              | <ol> <li>We are the professional candle holder manufacturer, major in different kinds of candle holders,<br/>ranging from <u>glass candle holder</u>, <u>ceramic candle holder</u>, <u>marble candle holder</u>, <u>Concrete candle holder</u>,<br/><u>Tin candle holder</u>, <u>Stainless candle jar</u> etc.</li> <li>Perfect for home/store/super market/restaurant/hotel/bar/KTV etc.</li> </ol> |
| Our strength | 3. With professional designer team, which can help design and open new mould based on your requirement.                                                                                                                                                                                                                                                                                              |
|              | 4. Post processing: color coating, plating, mercury, iridescent, engraving, printing, decal, spray color, frosty, gold plating, hand-drawing etc.                                                                                                                                                                                                                                                    |
|              | 5. Small MOQ is acceptable. We have regular products for supporting you.                                                                                                                                                                                                                                                                                                                             |