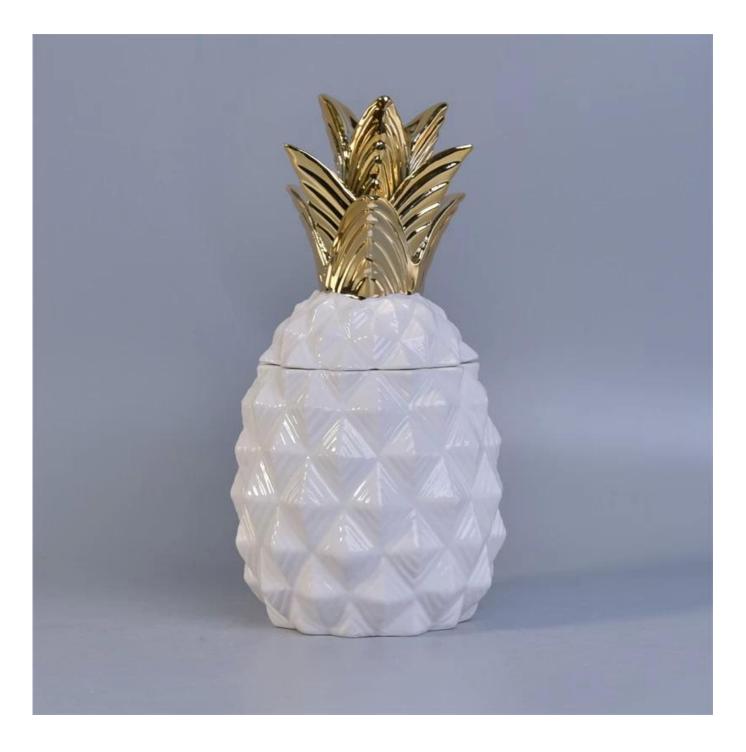

## Fashionable fruits pineapple ceramic pineapple candle vessels with lid

| Item No.     | SGSY17061209                                                                                                                                                                                                                                                                                                                                                                                         |
|--------------|------------------------------------------------------------------------------------------------------------------------------------------------------------------------------------------------------------------------------------------------------------------------------------------------------------------------------------------------------------------------------------------------------|
| Sizes        |                                                                                                                                                                                                                                                                                                                                                                                                      |
|              | Lid:                                                                                                                                                                                                                                                                                                                                                                                                 |
|              | Dia: 97mm                                                                                                                                                                                                                                                                                                                                                                                            |
|              | Height: 117mm                                                                                                                                                                                                                                                                                                                                                                                        |
|              | Weight: 240g                                                                                                                                                                                                                                                                                                                                                                                         |
|              | Jar:                                                                                                                                                                                                                                                                                                                                                                                                 |
|              | Top dia: 90mm                                                                                                                                                                                                                                                                                                                                                                                        |
|              | Max Dia: 117mm                                                                                                                                                                                                                                                                                                                                                                                       |
|              | Height: 107mm                                                                                                                                                                                                                                                                                                                                                                                        |
|              | Weight: 360g                                                                                                                                                                                                                                                                                                                                                                                         |
|              | Capacity: 610ml                                                                                                                                                                                                                                                                                                                                                                                      |
| Material     | Ceramic pineapple candle container                                                                                                                                                                                                                                                                                                                                                                   |
| Accessories  | cap, ceramic/metal/wood lid, wax, wick, shear etc                                                                                                                                                                                                                                                                                                                                                    |
| Finish       | decal, color coating, mercury, laser, frosted, plating, glazed etc.                                                                                                                                                                                                                                                                                                                                  |
| Packing      | 1. 24/36/48/72 pcs per standard export packing carton                                                                                                                                                                                                                                                                                                                                                |
|              | 2. Color/white/brown box packing                                                                                                                                                                                                                                                                                                                                                                     |
|              | 3. Luxury gift box packing                                                                                                                                                                                                                                                                                                                                                                           |
|              | 4. Shrinking packing                                                                                                                                                                                                                                                                                                                                                                                 |
|              | 5. Individual/set box packing                                                                                                                                                                                                                                                                                                                                                                        |
|              | 6. Customized packing                                                                                                                                                                                                                                                                                                                                                                                |
|              | <ol> <li>We are the professional candle holder manufacturer, major in different kinds of candle holders,<br/>ranging from <u>glass candle holder</u>, <u>ceramic candle holder</u>, <u>marble candle holder</u>, <u>Concrete candle holder</u>,<br/><u>Tin candle holder</u>, <u>Stainless candle jar</u> etc.</li> <li>Perfect for home/store/super market/restaurant/hotel/bar/KTV etc.</li> </ol> |
| Our strength | 3. With professional designer team, which can help design and open new mould based on your requirement.                                                                                                                                                                                                                                                                                              |
|              | 4. Post processing: color coating, plating, mercury, iridescent, engraving, printing, decal, spray color, frosty, gold plating, hand-drawing etc.                                                                                                                                                                                                                                                    |
|              | 5. Small MOQ is acceptable. We have regular products for supporting you.                                                                                                                                                                                                                                                                                                                             |