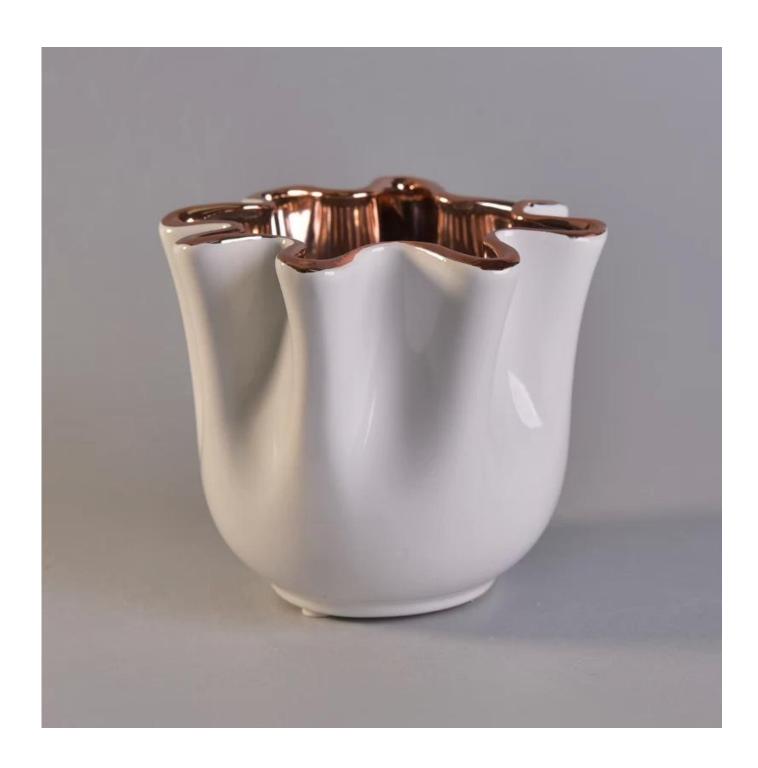

## Flower pattern ceramic candle holder with rose gold inside

| Accessories  | cap, ceramic/metal/wood lid, wax, wick, shear etc                                                                                                                                                                                                                                                                                                                                                                                                                                                                                                                                                                                                                                                                     |
|--------------|-----------------------------------------------------------------------------------------------------------------------------------------------------------------------------------------------------------------------------------------------------------------------------------------------------------------------------------------------------------------------------------------------------------------------------------------------------------------------------------------------------------------------------------------------------------------------------------------------------------------------------------------------------------------------------------------------------------------------|
| Finish       | decal, color coating, mercury, laser, frosted, plating, glazed etc.                                                                                                                                                                                                                                                                                                                                                                                                                                                                                                                                                                                                                                                   |
| Packing      | <ol> <li>24/36/48/72 pcs per standard export packing carton</li> <li>Color/white/brown box packing</li> <li>Luxury gift box packing</li> <li>Shrinking packing</li> <li>Individual/set box packing</li> <li>Customized packing</li> </ol>                                                                                                                                                                                                                                                                                                                                                                                                                                                                             |
| Our strength | <ol> <li>We are the professional <u>candle holder</u> manufacturer, major in different kinds of <u>candle holders</u>, ranging from glass candle holder, ceramic candle holder, marble candle holder, Concrete candle holder, Tin candle holder, Stainless candle jar etc.</li> <li>Perfect for home/store/super market/restaurant/hotel/bar/KTV etc.</li> <li>With professional designer team, which can help design and open new mould based on your requirement.</li> <li>Post processing: color coating, plating, mercury, iridescent, engraving, printing, decal, spray color, frosty, gold plating, hand-drawing etc.</li> <li>Small MOQ is acceptable. We have regular products for supporting you.</li> </ol> |
| Our service  | * Reply you within 24 hours  * Ranges of products for your selections  * Completely production system  * Skilled factory workers  * Both machine line and handmade line for your service  * Experienced QC team inspect the products comprehensively and strictly according to AQL standard  * Creative designer innovate newly products over 15 styles monthly  * Professional Logistic department supply to door service                                                                                                                                                                                                                                                                                            |
| MOQ          | 3000                                                                                                                                                                                                                                                                                                                                                                                                                                                                                                                                                                                                                                                                                                                  |