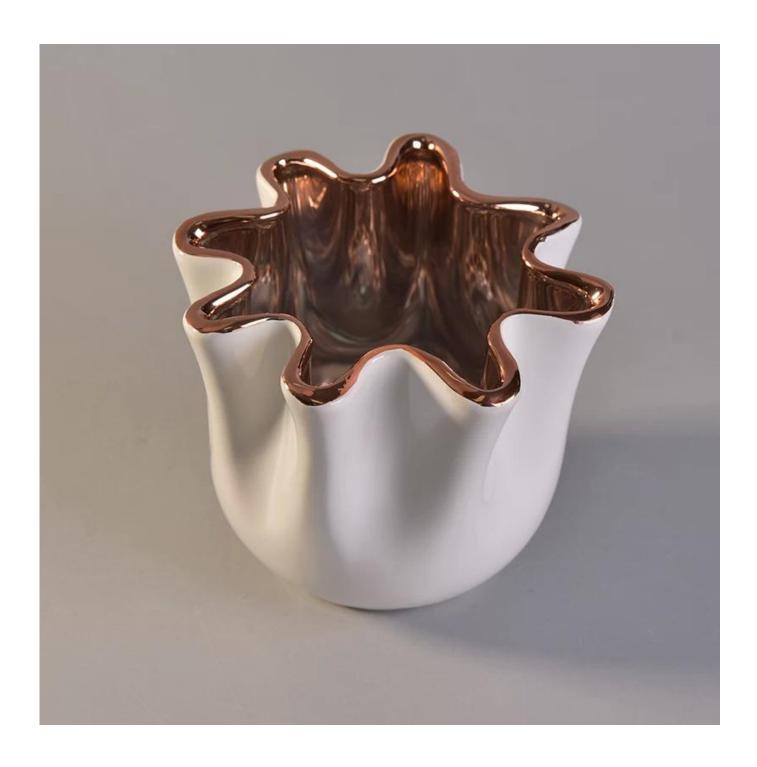

## Flower pattern ceramic candle holder with rose gold inside

| Accessories  | cap, ceramic/metal/wood lid, wax, wick, shear etc                                                                                                                                                                                                                                                                                                                                                                                                                                                                                                                                                                                                                                                                     |
|--------------|-----------------------------------------------------------------------------------------------------------------------------------------------------------------------------------------------------------------------------------------------------------------------------------------------------------------------------------------------------------------------------------------------------------------------------------------------------------------------------------------------------------------------------------------------------------------------------------------------------------------------------------------------------------------------------------------------------------------------|
| Finish       | decal, color coating, mercury, laser, frosted, plating, glazed etc.                                                                                                                                                                                                                                                                                                                                                                                                                                                                                                                                                                                                                                                   |
| Packing      | <ol> <li>24/36/48/72 pcs per standard export packing carton</li> <li>Color/white/brown box packing</li> <li>Luxury gift box packing</li> <li>Shrinking packing</li> <li>Individual/set box packing</li> <li>Customized packing</li> </ol>                                                                                                                                                                                                                                                                                                                                                                                                                                                                             |
| Our strength | <ol> <li>We are the professional <u>candle holder</u> manufacturer, major in different kinds of <u>candle holders</u>, ranging from glass candle holder, ceramic candle holder, marble candle holder, Concrete candle holder, Tin candle holder, Stainless candle jar etc.</li> <li>Perfect for home/store/super market/restaurant/hotel/bar/KTV etc.</li> <li>With professional designer team, which can help design and open new mould based on your requirement.</li> <li>Post processing: color coating, plating, mercury, iridescent, engraving, printing, decal, spray color, frosty, gold plating, hand-drawing etc.</li> <li>Small MOQ is acceptable. We have regular products for supporting you.</li> </ol> |
| Our service  | * Reply you within 24 hours  * Ranges of products for your selections  * Completely production system  * Skilled factory workers  * Both machine line and handmade line for your service  * Experienced QC team inspect the products comprehensively and strictly according to AQL standard  * Creative designer innovate newly products over 15 styles monthly  * Professional Logistic department supply to door service                                                                                                                                                                                                                                                                                            |
| MOQ          | 3000                                                                                                                                                                                                                                                                                                                                                                                                                                                                                                                                                                                                                                                                                                                  |