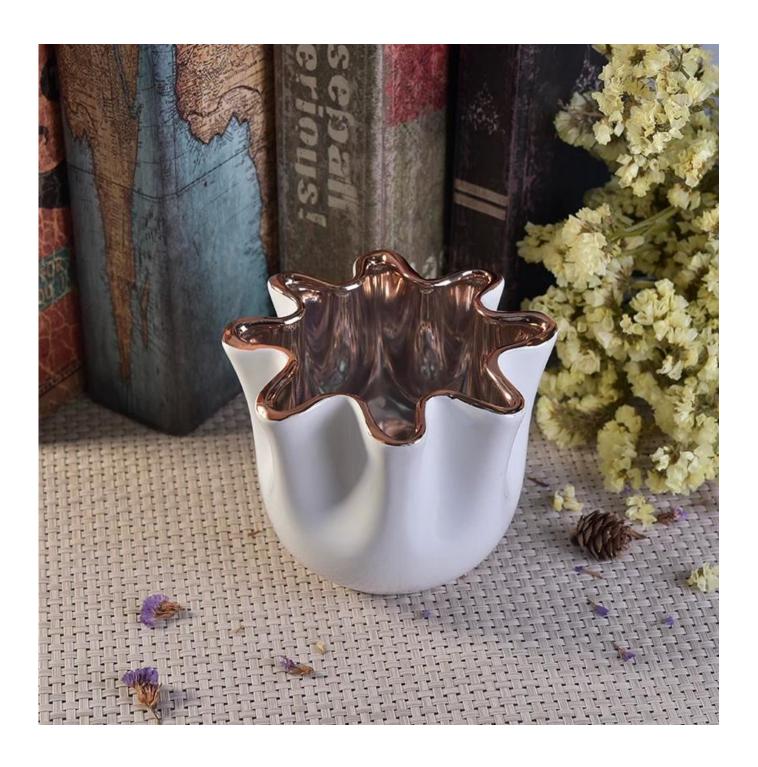

## Flower pattern ceramic candle holder with rose gold inside

| Accessories  | cap, ceramic/metal/wood lid, wax, wick, shear etc                                                                                                                                                                                                                                                                                                                                                                                                                                                                                                                                                                                                                                                                     |
|--------------|-----------------------------------------------------------------------------------------------------------------------------------------------------------------------------------------------------------------------------------------------------------------------------------------------------------------------------------------------------------------------------------------------------------------------------------------------------------------------------------------------------------------------------------------------------------------------------------------------------------------------------------------------------------------------------------------------------------------------|
| Finish       | decal, color coating, mercury, laser, frosted, plating, glazed etc.                                                                                                                                                                                                                                                                                                                                                                                                                                                                                                                                                                                                                                                   |
| Packing      | <ol> <li>24/36/48/72 pcs per standard export packing carton</li> <li>Color/white/brown box packing</li> <li>Luxury gift box packing</li> <li>Shrinking packing</li> <li>Individual/set box packing</li> <li>Customized packing</li> </ol>                                                                                                                                                                                                                                                                                                                                                                                                                                                                             |
| Our strength | <ol> <li>We are the professional <u>candle holder</u> manufacturer, major in different kinds of <u>candle holders</u>, ranging from glass candle holder, ceramic candle holder, marble candle holder, Concrete candle holder, Tin candle holder, Stainless candle jar etc.</li> <li>Perfect for home/store/super market/restaurant/hotel/bar/KTV etc.</li> <li>With professional designer team, which can help design and open new mould based on your requirement.</li> <li>Post processing: color coating, plating, mercury, iridescent, engraving, printing, decal, spray color, frosty, gold plating, hand-drawing etc.</li> <li>Small MOQ is acceptable. We have regular products for supporting you.</li> </ol> |
| Our service  | * Reply you within 24 hours  * Ranges of products for your selections  * Completely production system  * Skilled factory workers  * Both machine line and handmade line for your service  * Experienced QC team inspect the products comprehensively and strictly according to AQL standard  * Creative designer innovate newly products over 15 styles monthly  * Professional Logistic department supply to door service                                                                                                                                                                                                                                                                                            |
| MOQ          | 3000                                                                                                                                                                                                                                                                                                                                                                                                                                                                                                                                                                                                                                                                                                                  |