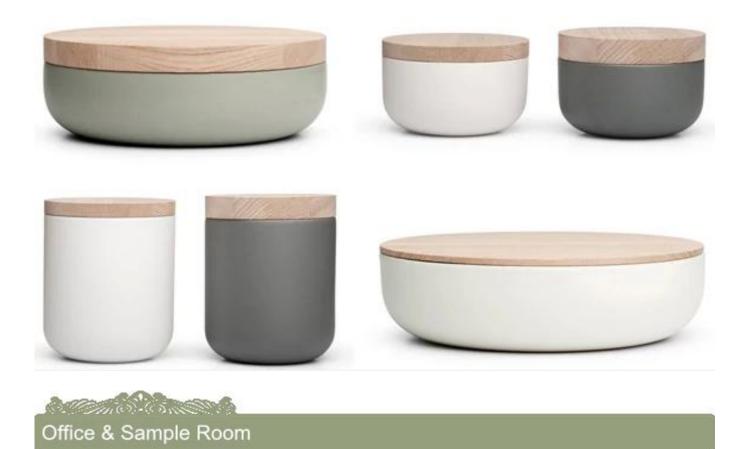

|
| MOQ          | 3000                                                                                                                                                                                                                                                                                                                                                                                                                                                                                                                                                                                                                                                                                                                  |











## Matched accessories:





Sunny Glassware is a leading candle holders supplier in China since 1992, our glass/ceramic/concrete candle jars etc. and matched accessorries

mainly export to USA, EU, AU over more than 24 years experience. We're strictly with the quality, our QC team inspect the products

from raw material to production then to packing step by step, the inspection strictly according to the AQL standard.

#### Our service as following:

- > Different shapes and sizes available, also welcome your own design.
- > Accessories: cap, glass/metal/wood lid, wax etc.
- > Decoration: decal, color coating, mercury, laser, frosted, plating etc.
- > Packing: normal safety packing, color/white/gift box packing, customized packing available.
- > Design power: more than 15 innovations monthly.
- > QC team: over 10 pr