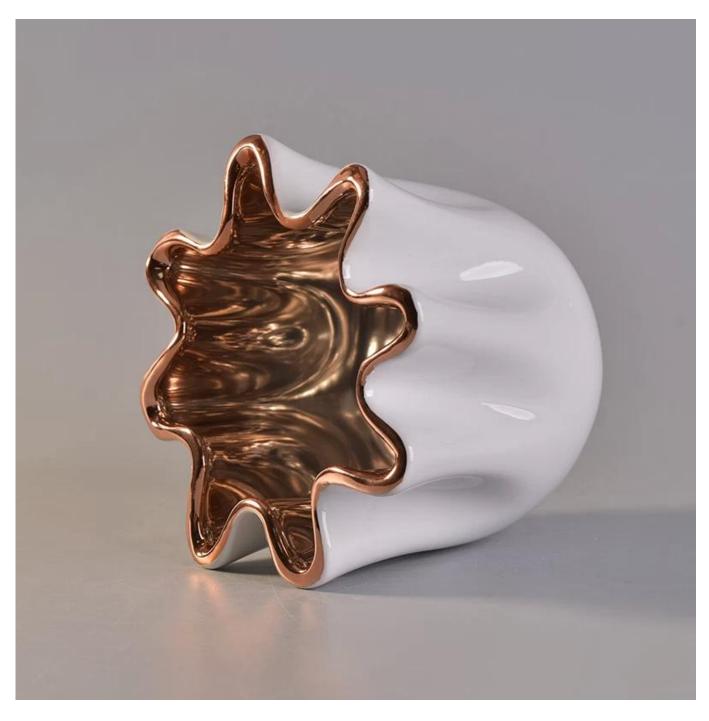

## Flower pattern ceramic candle holder with rose gold inside

| Accessories  | cap, ceramic/metal/wood lid, wax, wick, shear etc                                                                                                                                                                                                                                                                                                                                                                                                                                                                                                                                                                                                                                                                     |
|--------------|-----------------------------------------------------------------------------------------------------------------------------------------------------------------------------------------------------------------------------------------------------------------------------------------------------------------------------------------------------------------------------------------------------------------------------------------------------------------------------------------------------------------------------------------------------------------------------------------------------------------------------------------------------------------------------------------------------------------------|
| Finish       | decal, color coating, mercury, laser, frosted, plating, glazed etc.                                                                                                                                                                                                                                                                                                                                                                                                                                                                                                                                                                                                                                                   |
| Packing      | <ol> <li>24/36/48/72 pcs per standard export packing carton</li> <li>Color/white/brown box packing</li> <li>Luxury gift box packing</li> <li>Shrinking packing</li> <li>Individual/set box packing</li> <li>Customized packing</li> </ol>                                                                                                                                                                                                                                                                                                                                                                                                                                                                             |
| Our strength | <ol> <li>We are the professional <u>candle holder</u> manufacturer, major in different kinds of <u>candle holders</u>, ranging from glass candle holder, ceramic candle holder, marble candle holder, Concrete candle holder, Tin candle holder, Stainless candle jar etc.</li> <li>Perfect for home/store/super market/restaurant/hotel/bar/KTV etc.</li> <li>With professional designer team, which can help design and open new mould based on your requirement.</li> <li>Post processing: color coating, plating, mercury, iridescent, engraving, printing, decal, spray color, frosty, gold plating, hand-drawing etc.</li> <li>Small MOQ is acceptable. We have regular products for supporting you.</li> </ol> |
| Our service  | * Reply you within 24 hours  * Ranges of products for your selections  * Completely production system  * Skilled factory workers  * Both machine line and handmade line for your service  * Experienced QC team inspect the products comprehensively and strictly according to AQL standard  * Creative designer innovate newly products over 15 styles monthly  * Professional Logistic department supply to door service                                                                                                                                                                                                                                                                                            |
| MOQ          | 3000                                                                                                                                                                                                                                                                                                                                                                                                                                                                                                                                                                                                                                                                                                                  |