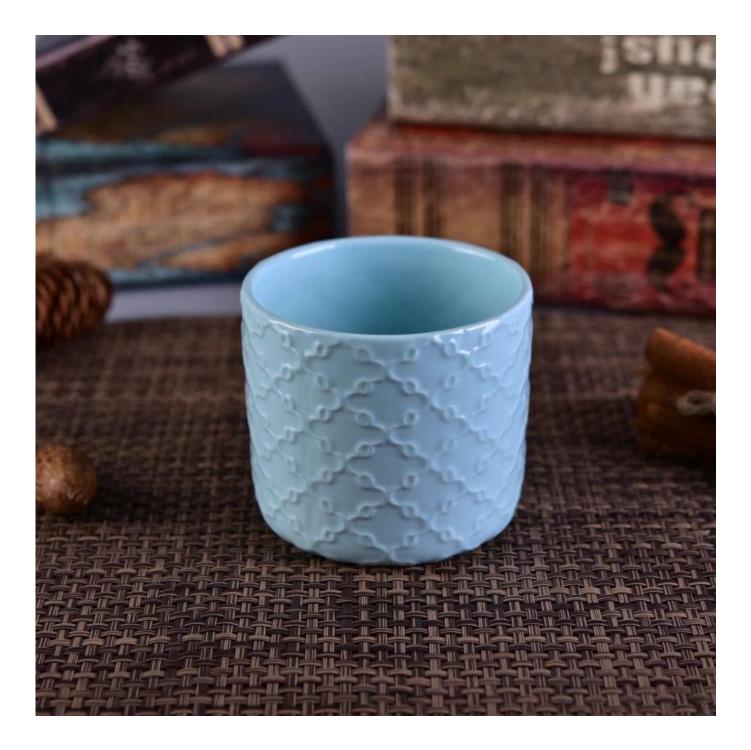

# Flower Pattern Debossed Colorful Ceramic Candle Holder With Wooden Lid

| S.Com            | 28 marsha                                                                           |
|------------------|-------------------------------------------------------------------------------------|
| Product          | Details                                                                             |
| ltem number.     | SGYY16112807                                                                        |
| Material         | Ceramic/porcelain                                                                   |
| Handle           | Hand made candle holder                                                             |
| Samples time     | 1. 5 days if there is a form and size of the glass                                  |
|                  | 2. 15 days, if you need a new shape and size glass                                  |
| Packaging        | Normal packing, 4 pieces in inner box, 48 pieces in box                             |
| Product Capacity | 500,000 ~ 1,000,000 pieces per month                                                |
| Product Features | 1. Hade made Votive candle holder from high quality                                 |
|                  | 2. Suitable for use in hotel, house, wedding ceramic candle holder etc.             |
|                  | 3. Eco-friendly <u>candlestick</u> , unique shape <u>ceramic candle container</u> . |
|                  | 4. Meet FDA test ;ASTM; CA 65 test                                                  |
| Delivery time    | Within 35 days after the sample and in order confirmed                              |
| Shipment         | By sea, by air, by express and the delivery agent acceptable                        |

# More Product Pictures