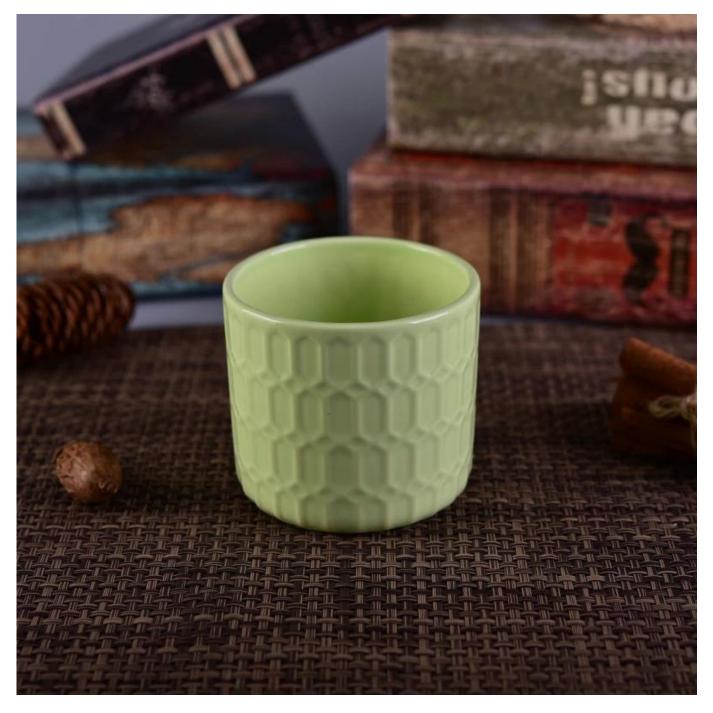

# Flower Pattern Debossed Colorful Ceramic Candle Holder With Wooden Lid

| S.Com            | 28 marsha                                                                           |
|------------------|-------------------------------------------------------------------------------------|
| Product          | Details                                                                             |
| ltem number.     | SGYY16112807                                                                        |
| Material         | Ceramic/porcelain                                                                   |
| Handle           | Hand made candle holder                                                             |
| Samples time     | 1. 5 days if there is a form and size of the glass                                  |
|                  | 2. 15 days, if you need a new shape and size glass                                  |
| Packaging        | Normal packing, 4 pieces in inner box, 48 pieces in box                             |
| Product Capacity | 500,000 ~ 1,000,000 pieces per month                                                |
| Product Features | 1. Hade made Votive candle holder from high quality                                 |
|                  | 2. Suitable for use in hotel, house, wedding ceramic candle holder etc.             |
|                  | 3. Eco-friendly <u>candlestick</u> , unique shape <u>ceramic candle container</u> . |
|                  | 4. Meet FDA test ;ASTM; CA 65 test                                                  |
| Delivery time    | Within 35 days after the sample and in order confirmed                              |
| Shipment         | By sea, by air, by express and the delivery agent acceptable                        |

# More Product Pictures