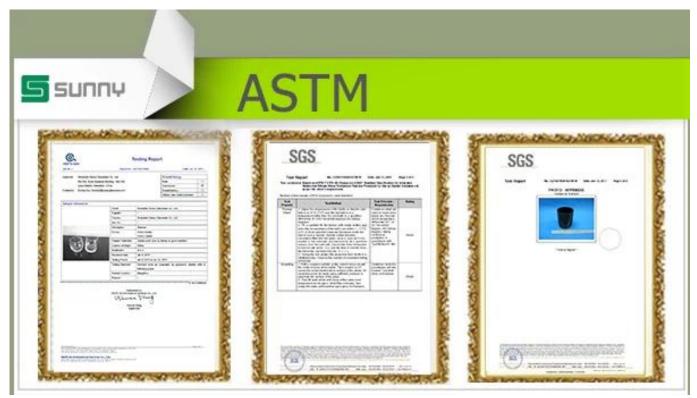

# Flower Pattern Debossed Colorful Ceramic Candle Holder With Wooden Lid

| S.Com            | 28 marsha                                                                           |
|------------------|-------------------------------------------------------------------------------------|
| Product          | Details                                                                             |
| ltem number.     | SGYY16112807                                                                        |
| Material         | Ceramic/porcelain                                                                   |
| Handle           | Hand made candle holder                                                             |
| Samples time     | 1. 5 days if there is a form and size of the glass                                  |
|                  | 2. 15 days, if you need a new shape and size glass                                  |
| Packaging        | Normal packing, 4 pieces in inner box, 48 pieces in box                             |
| Product Capacity | 500,000 ~ 1,000,000 pieces per month                                                |
| Product Features | 1. Hade made Votive candle holder from high quality                                 |
|                  | 2. Suitable for use in hotel, house, wedding ceramic candle holder etc.             |
|                  | 3. Eco-friendly <u>candlestick</u> , unique shape <u>ceramic candle container</u> . |
|                  | 4. Meet FDA test ;ASTM; CA 65 test                                                  |
| Delivery time    | Within 35 days after the sample and in order confirmed                              |
| Shipment         | By sea, by air, by express and the delivery agent acceptable                        |