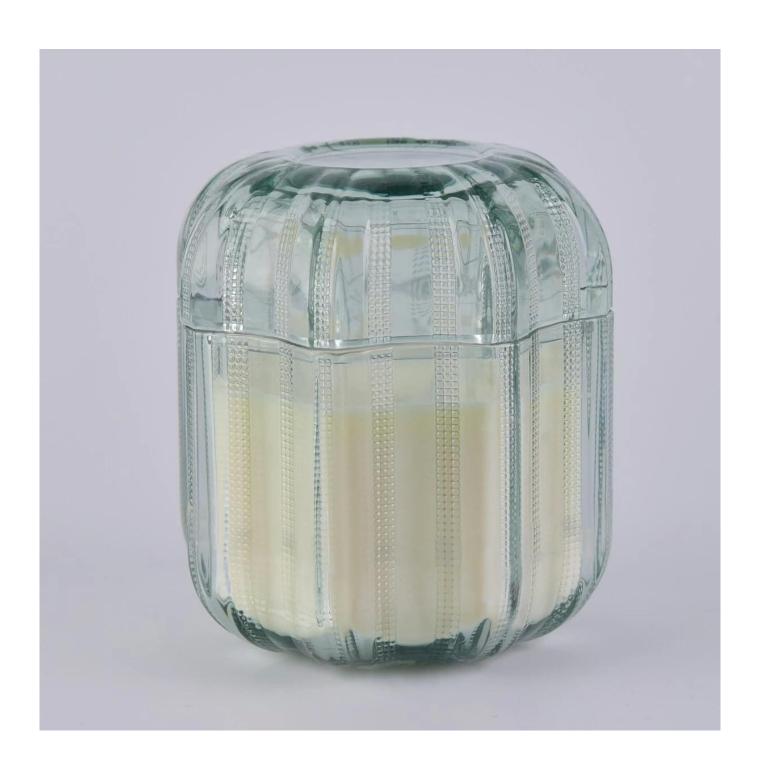

## $P_{ m roduct\ images}$

flower pattern pumpkin  $\,$  glass candle holders for Hallowmas SGYH1801001  $\,$ 

Glass lid□ Weight:176g Height:38.4mm Top dia□102.2mm

Top dia□102.2mr
Glass jar□
Weight□395g
Height□79.4mm
Dia:103.9mm
Capacity:381ml