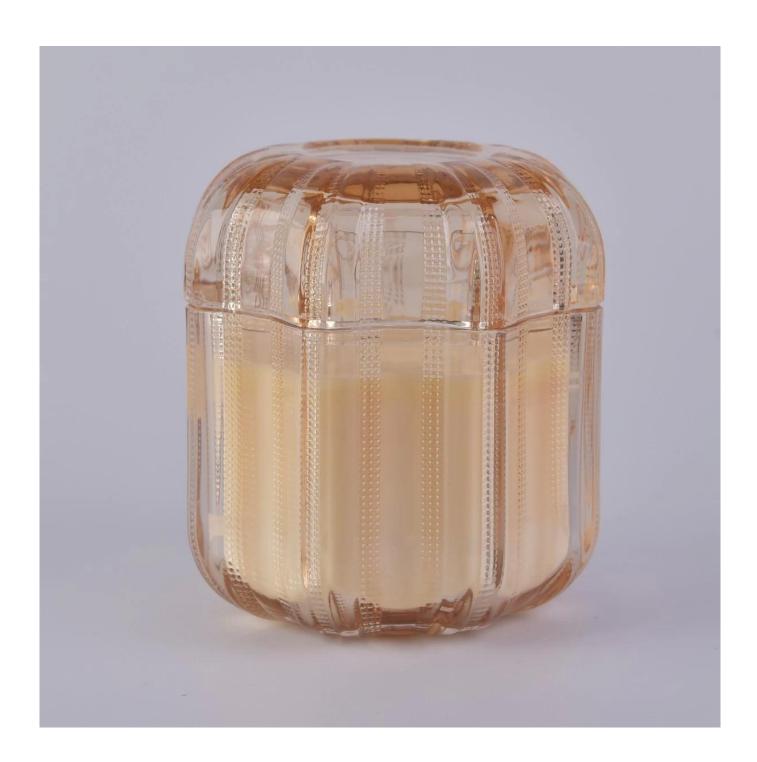

## $P_{ m roduct\ images}$

flower pattern pumpkin  $\,$  glass candle holders for Hallowmas SGYH1801001  $\,$ 

Glass lid□ Weight:176g Height:38.4mm Top dia□102.2mm

Top dia□102.2mr
Glass jar□
Weight□395g
Height□79.4mm
Dia:103.9mm
Capacity:381ml