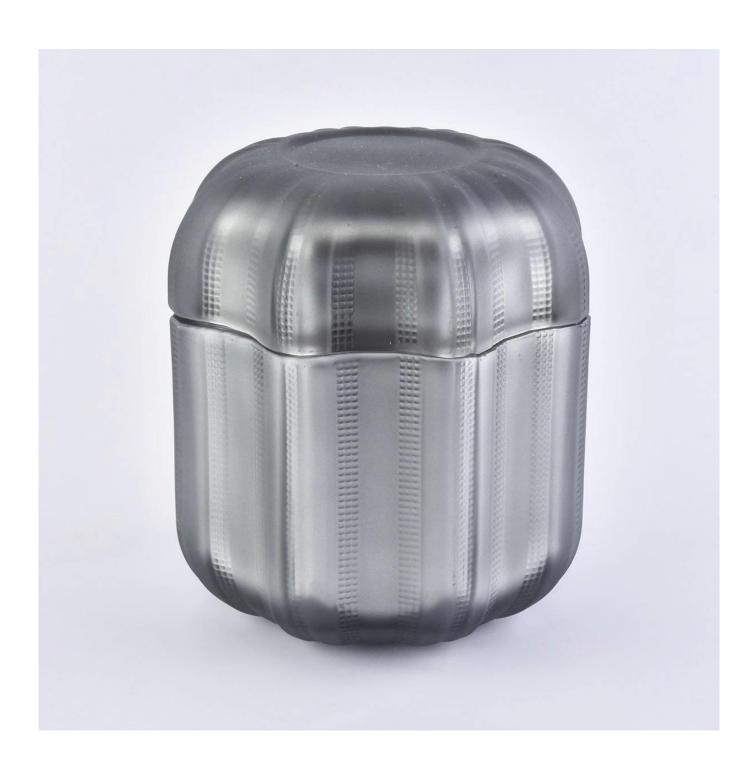

## $P_{ m roduct\ images}$

flower pattern pumpkin  $\,$  glass candle holders for Hallowmas SGYH1801001  $\,$ 

Glass lid□ Weight:176g Height:38.4mm Top dia□102.2mm

Top dia□102.2mr
Glass jar□
Weight□395g
Height□79.4mm
Dia:103.9mm
Capacity:381ml