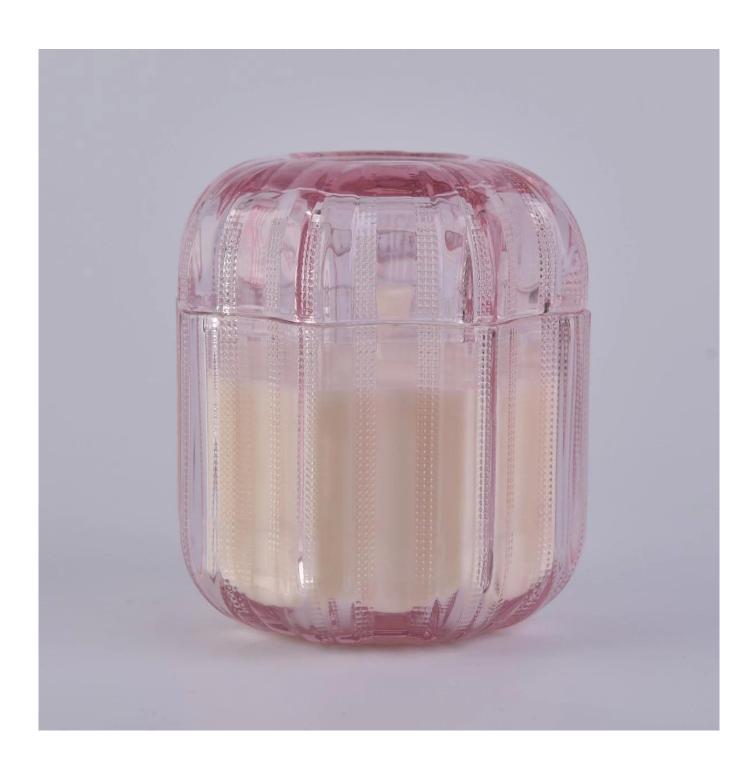

## $P_{ m roduct\ images}$

flower pattern pumpkin  $\,$  glass candle holders for Hallowmas SGYH1801001  $\,$ 

Glass lid□ Weight:176g Height:38.4mm Top dia□102.2mm

Top dia□102.2mr
Glass jar□
Weight□395g
Height□79.4mm
Dia:103.9mm
Capacity:381ml