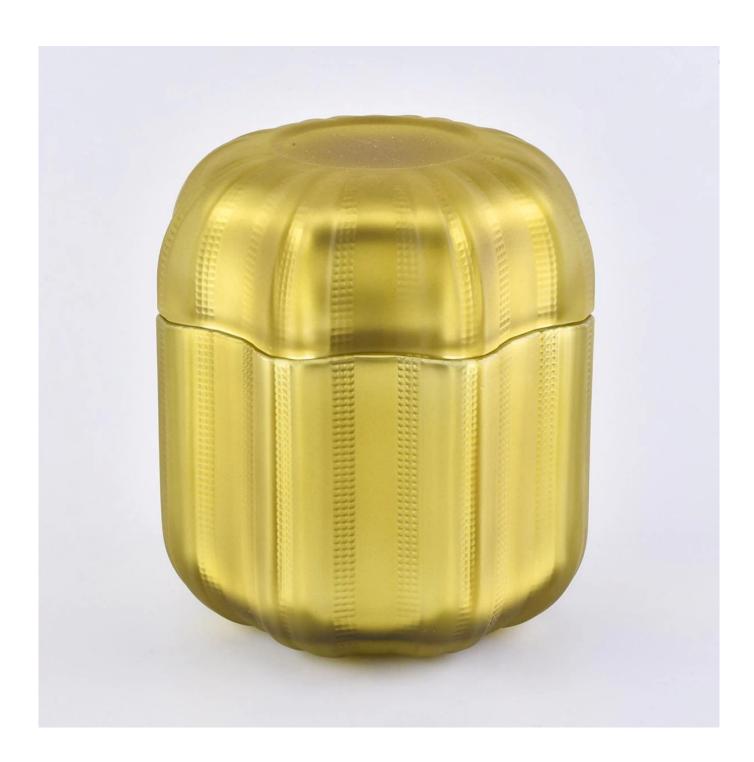

## $P_{ m roduct\ images}$

flower pattern pumpkin  $\,$  glass candle holders for Hallowmas SGYH1801001  $\,$ 

Glass lid□ Weight:176g Height:38.4mm Top dia□102.2mm

Top dia□102.2mr
Glass jar□
Weight□395g
Height□79.4mm
Dia:103.9mm
Capacity:381ml