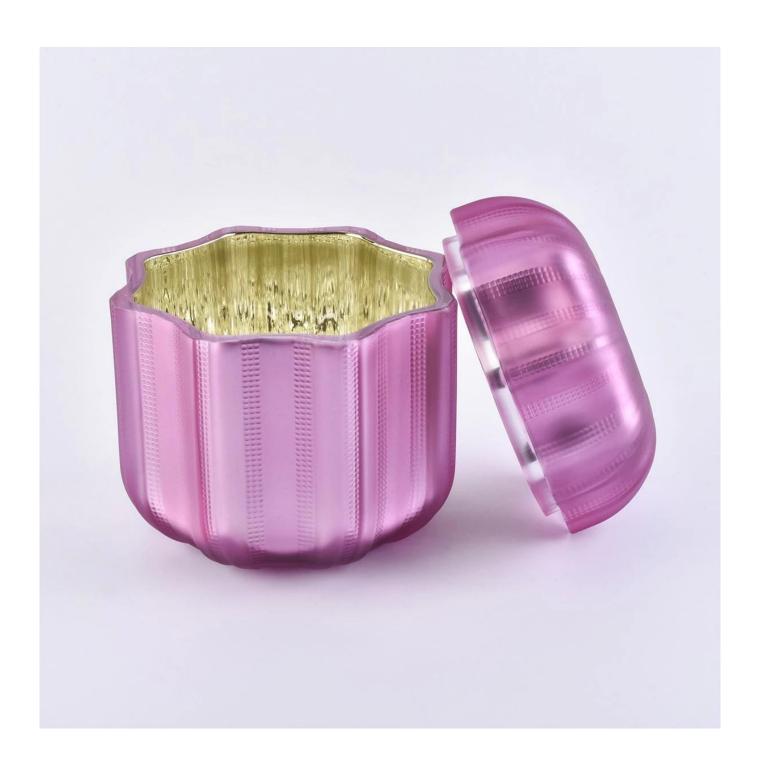

## $P_{ m roduct\ images}$

flower pattern pumpkin  $\,$  glass candle holders for Hallowmas SGYH1801001  $\,$ 

Glass lid□ Weight:176g Height:38.4mm Top dia□102.2mm

Top dia□102.2mr
Glass jar□
Weight□395g
Height□79.4mm
Dia:103.9mm
Capacity:381ml