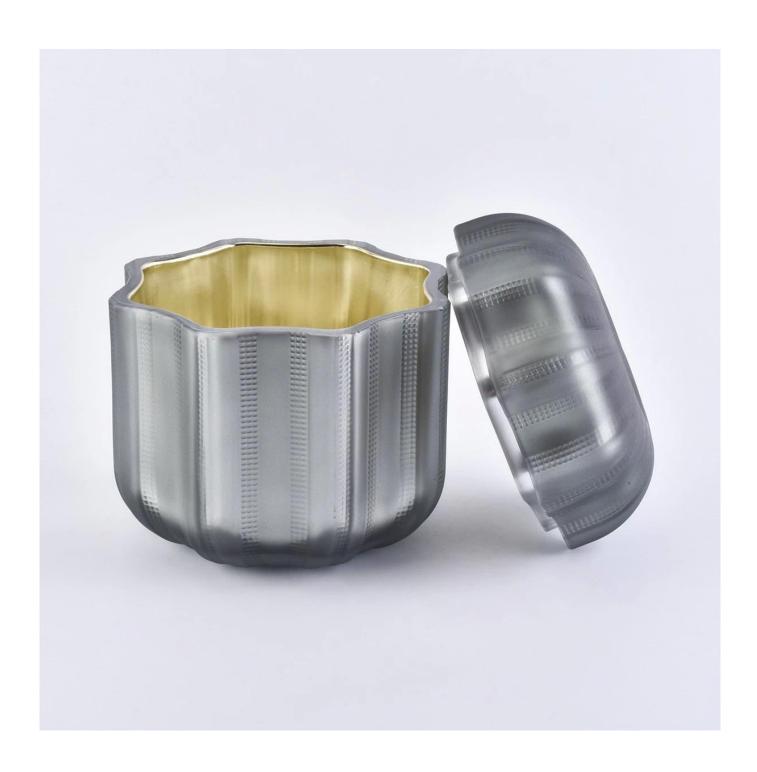

## $P_{ m roduct\ images}$

flower pattern pumpkin  $\,$  glass candle holders for Hallowmas SGYH1801001  $\,$ 

Glass lid□ Weight:176g Height:38.4mm Top dia□102.2mm

Top dia□102.2mr
Glass jar□
Weight□395g
Height□79.4mm
Dia:103.9mm
Capacity:381ml