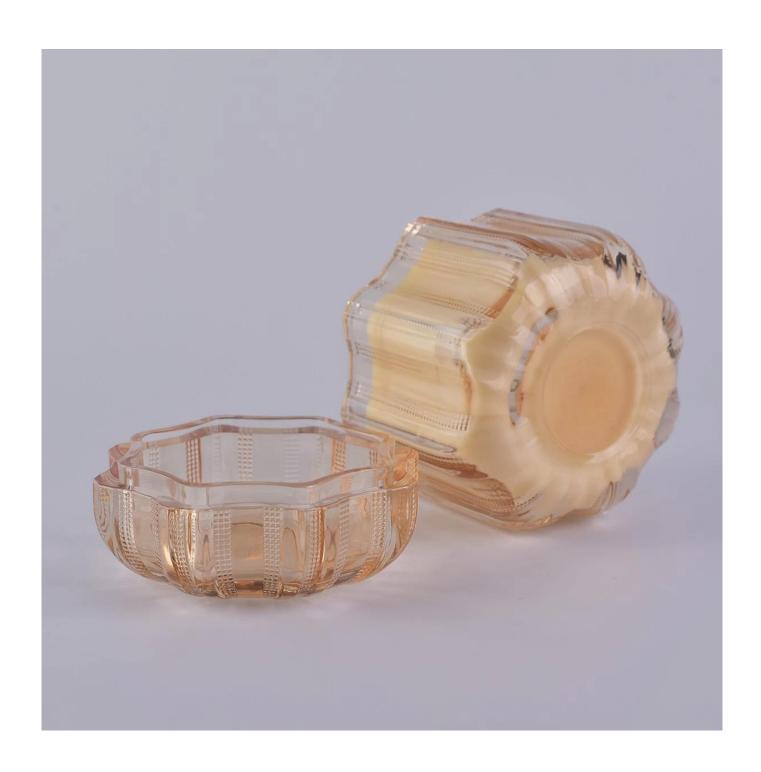

## $P_{ m roduct\ images}$

flower pattern pumpkin  $\,$  glass candle holders for Hallowmas SGYH1801001  $\,$ 

Glass lid□ Weight:176g Height:38.4mm Top dia□102.2mm

Top dia□102.2mr
Glass jar□
Weight□395g
Height□79.4mm
Dia:103.9mm
Capacity:381ml