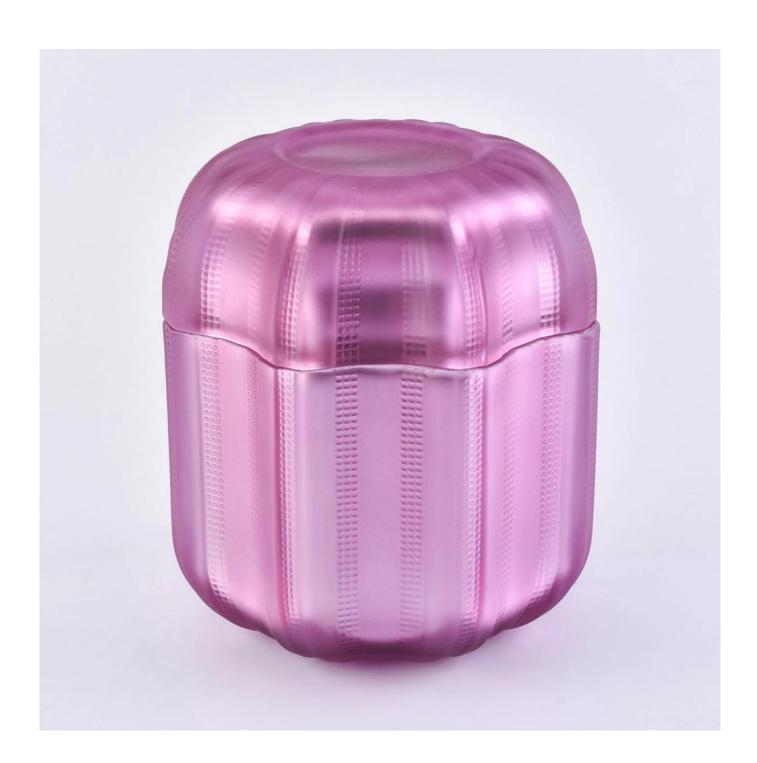

## $P_{ m roduct\ images}$

flower pattern pumpkin  $\,$  glass candle holders for Hallowmas SGYH1801001  $\,$ 

Glass lid□ Weight:176g Height:38.4mm Top dia□102.2mm

Top dia□102.2mr
Glass jar□
Weight□395g
Height□79.4mm
Dia:103.9mm
Capacity:381ml