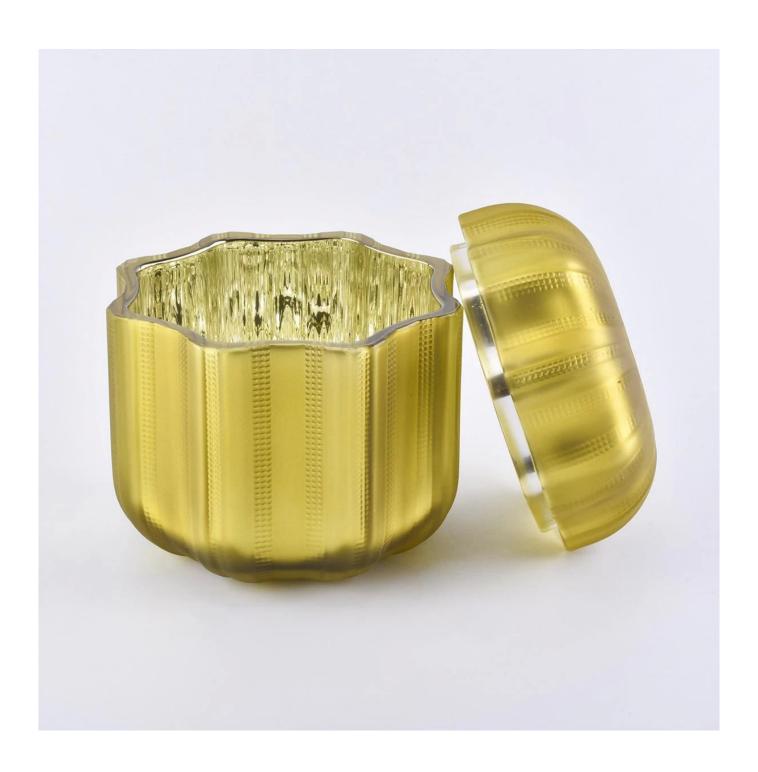

## $P_{ m roduct\ images}$

flower pattern pumpkin  $\,$  glass candle holders for Hallowmas SGYH1801001  $\,$ 

Glass lid□ Weight:176g Height:38.4mm Top dia□102.2mm

Top dia□102.2mr
Glass jar□
Weight□395g
Height□79.4mm
Dia:103.9mm
Capacity:381ml