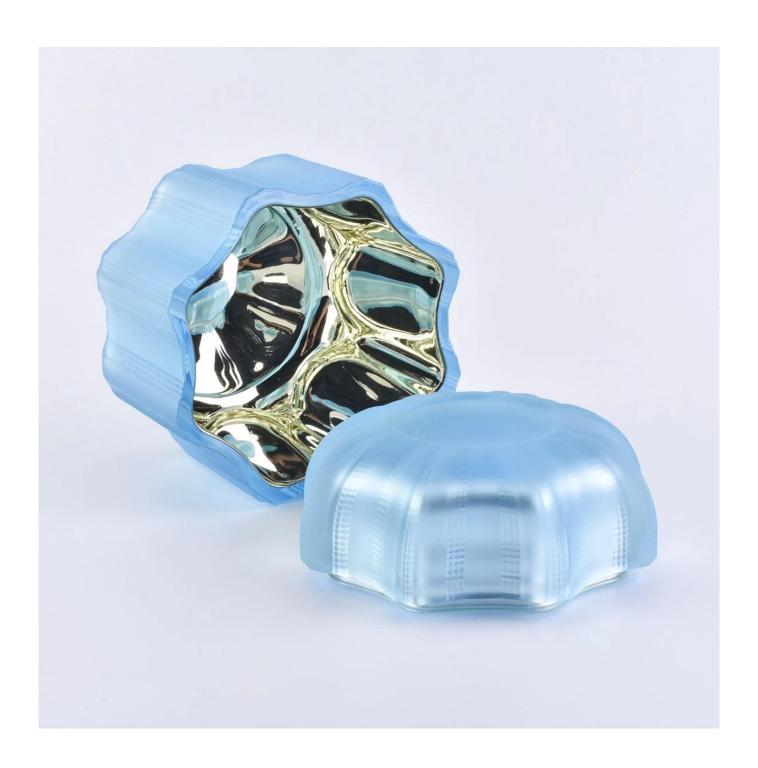

## $P_{ m roduct\ images}$

flower pattern pumpkin  $\,$  glass candle holders for Hallowmas SGYH1801001  $\,$ 

Glass lid□ Weight:176g Height:38.4mm Top dia□102.2mm

Top dia□102.2mr
Glass jar□
Weight□395g
Height□79.4mm
Dia:103.9mm
Capacity:381ml