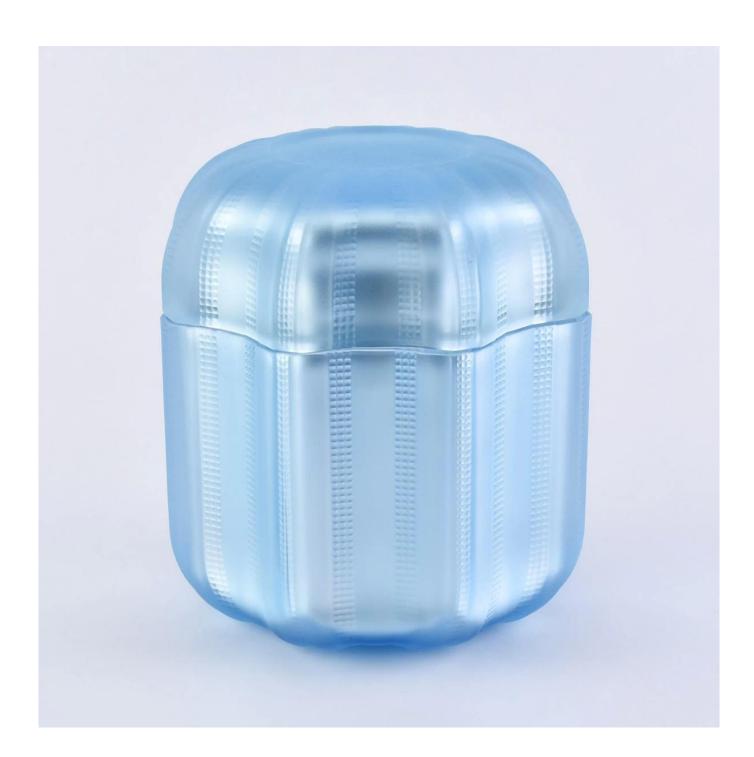

## $P_{ m roduct\ images}$

flower pattern pumpkin  $\,$  glass candle holders for Hallowmas SGYH1801001  $\,$ 

Glass lid□ Weight:176g Height:38.4mm Top dia□102.2mm

Top dia□102.2mr
Glass jar□
Weight□395g
Height□79.4mm
Dia:103.9mm
Capacity:381ml