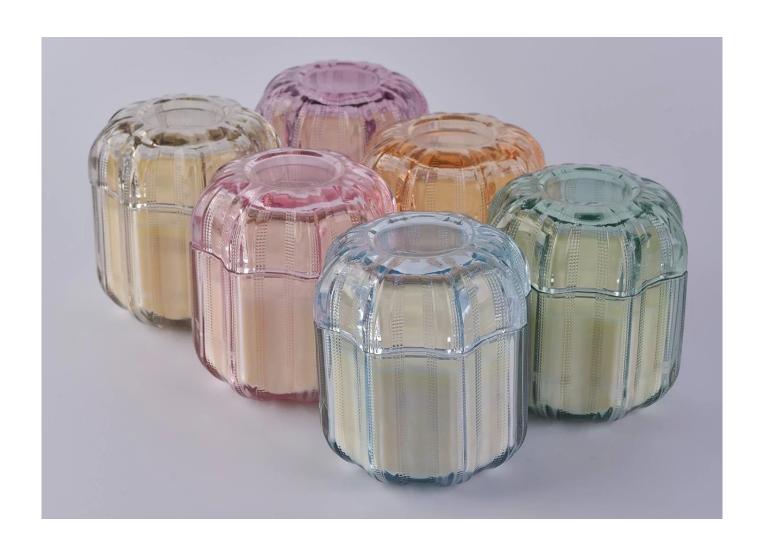

## $P_{ m roduct\ images}$

flower pattern pumpkin  $\,$  glass candle holders for Hallowmas SGYH1801001  $\,$ 

Glass lid□ Weight:176g Height:38.4mm Top dia□102.2mm

Top dia□102.2mr
Glass jar□
Weight□395g
Height□79.4mm
Dia:103.9mm
Capacity:381ml