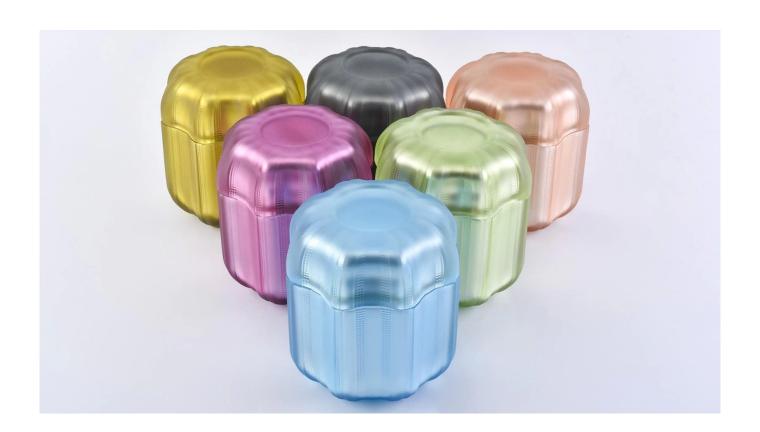

## $P_{ m roduct\ images}$

flower pattern pumpkin  $\,$  glass candle holders for Hallowmas SGYH1801001  $\,$ 

Glass lid□ Weight:176g Height:38.4mm Top dia□102.2mm

Top dia□102.2mr
Glass jar□
Weight□395g
Height□79.4mm
Dia:103.9mm
Capacity:381ml