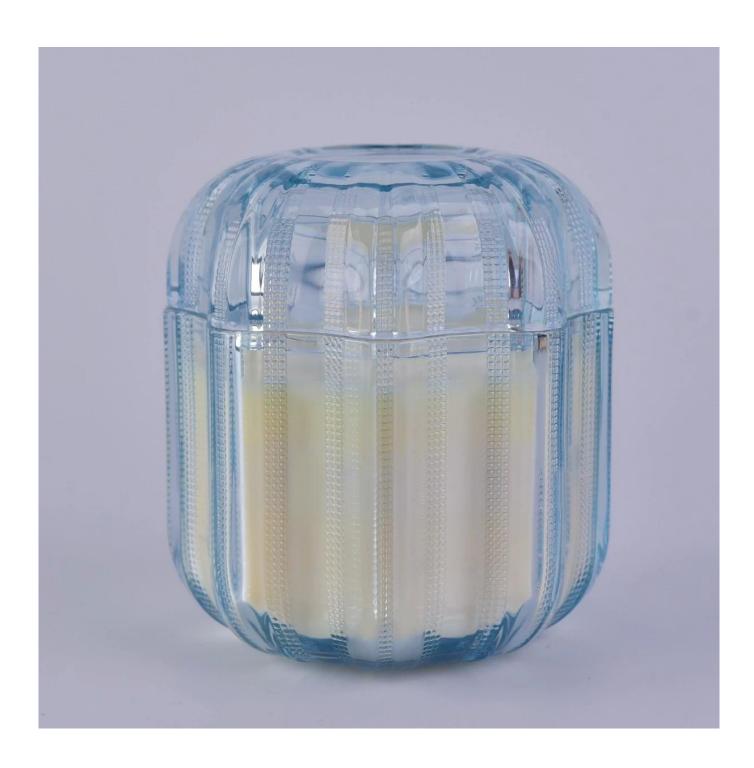

## $P_{ m roduct\ images}$

flower pattern pumpkin  $\,$  glass candle holders for Hallowmas SGYH1801001  $\,$ 

Glass lid□ Weight:176g Height:38.4mm Top dia□102.2mm

Top dia□102.2mr
Glass jar□
Weight□395g
Height□79.4mm
Dia:103.9mm
Capacity:381ml