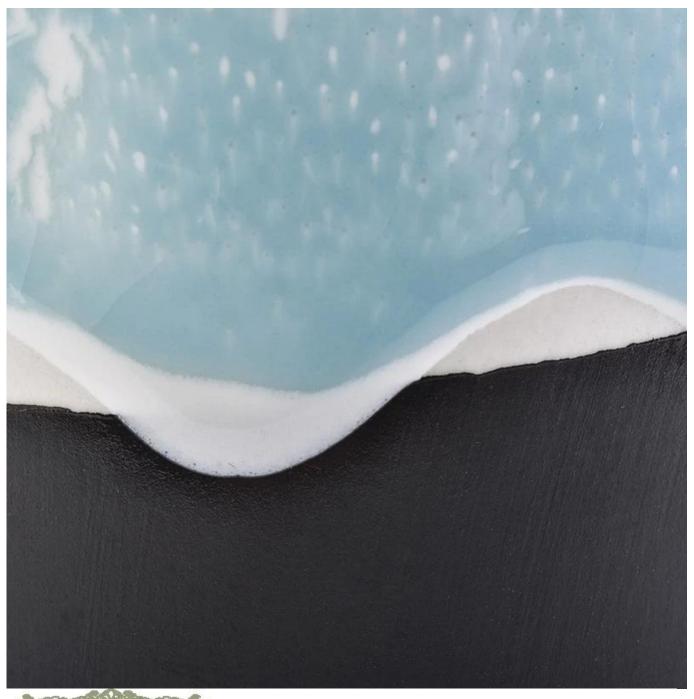

## Flowing sand effect ceramic candle holder with lid

| Item number.             | SGSQ18070506                                                                                                                                                            |
|--------------------------|-------------------------------------------------------------------------------------------------------------------------------------------------------------------------|
| Material                 | diamond pattern ceramic candle jar with golden inside                                                                                                                   |
| Craft                    | hand made ceramic candle holders with green glaze                                                                                                                       |
| Samples time             | <ol> <li>5 days if there is a form and size of the ceramic</li> <li>15 days, if you need a new shape and size ceramic</li> </ol>                                        |
| Product Capacity         | 500,000 ~ 1,000,000 pieces per month                                                                                                                                    |
| The Features of products | <ol> <li>Hand made home decor ceramic candle holder</li> <li>used for scented candles,wax,etc</li> <li>It can be different colors pattern and shapes if need</li> </ol> |