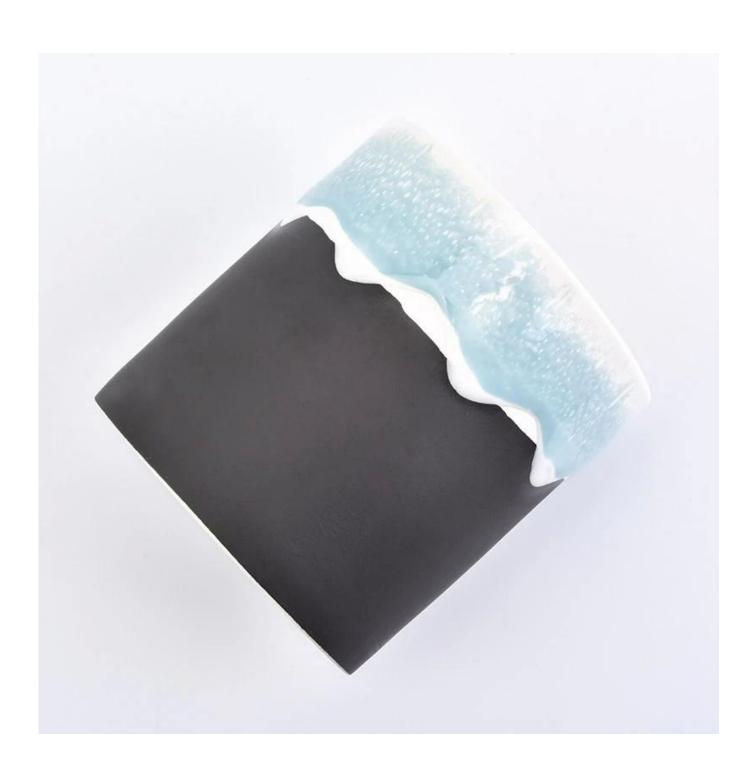

## Flowing sand effect ceramic candle holder with lid

| Item number.             | SGSQ18070506                                                                                                                                                            |
|--------------------------|-------------------------------------------------------------------------------------------------------------------------------------------------------------------------|
| Material                 | diamond pattern ceramic candle jar with golden inside                                                                                                                   |
| Craft                    | hand made ceramic candle holders with green glaze                                                                                                                       |
| Samples time             | <ol> <li>5 days if there is a form and size of the ceramic</li> <li>15 days, if you need a new shape and size ceramic</li> </ol>                                        |
| Product Capacity         | 500,000 ~ 1,000,000 pieces per month                                                                                                                                    |
| The Features of products | <ol> <li>Hand made home decor ceramic candle holder</li> <li>used for scented candles,wax,etc</li> <li>It can be different colors pattern and shapes if need</li> </ol> |