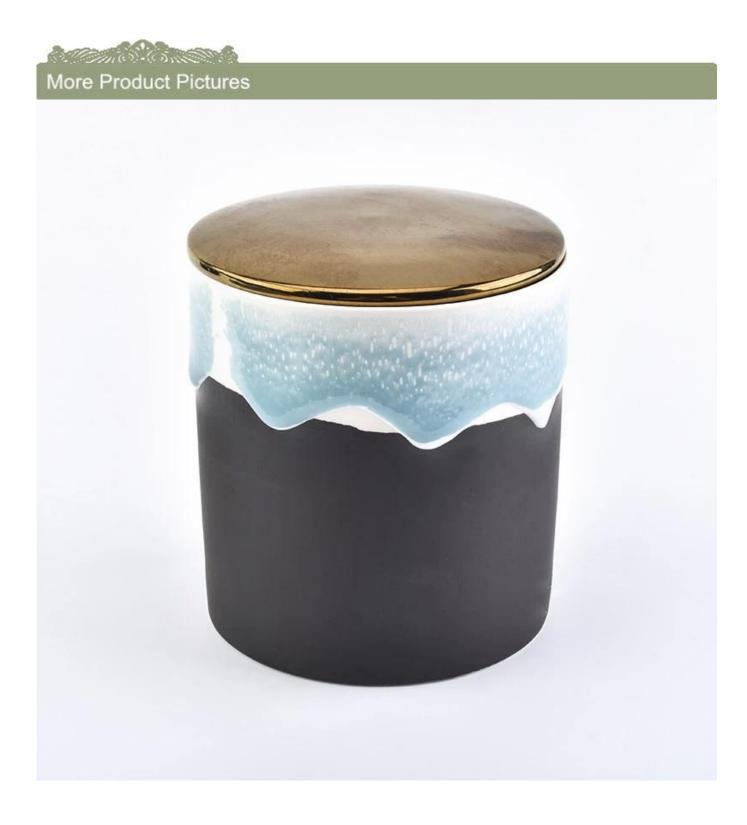

## Flowing sand effect ceramic candle holder with lid

| Item number.             | SGSQ18070506                                                                                                                                                            |
|--------------------------|-------------------------------------------------------------------------------------------------------------------------------------------------------------------------|
| Material                 | diamond pattern ceramic candle jar with golden inside                                                                                                                   |
| Craft                    | hand made ceramic candle holders with green glaze                                                                                                                       |
| Samples time             | <ol> <li>5 days if there is a form and size of the ceramic</li> <li>15 days, if you need a new shape and size ceramic</li> </ol>                                        |
| Product Capacity         | 500,000 ~ 1,000,000 pieces per month                                                                                                                                    |
| The Features of products | <ol> <li>Hand made home decor ceramic candle holder</li> <li>used for scented candles,wax,etc</li> <li>It can be different colors pattern and shapes if need</li> </ol> |