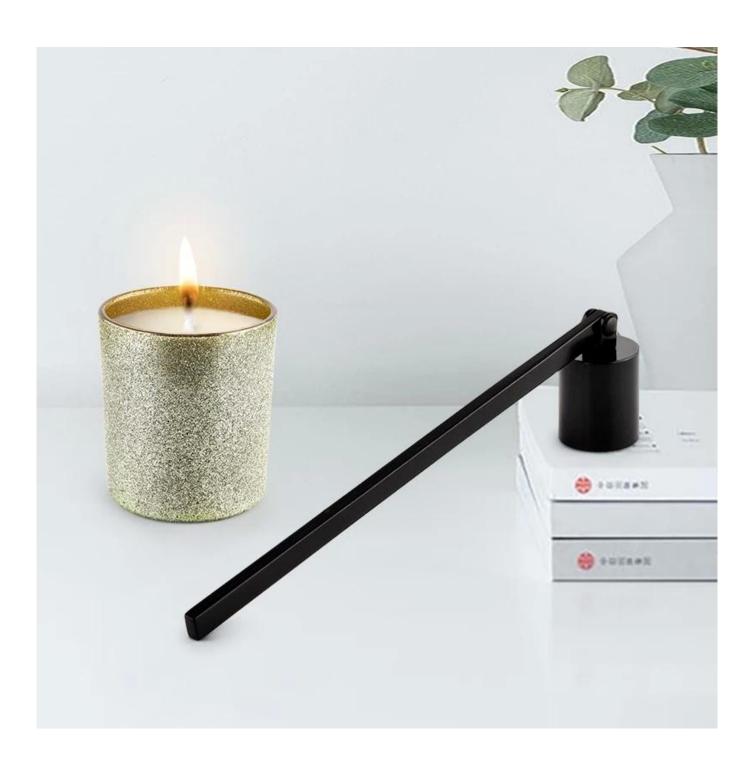

#### Candle Jars Description

**Size: 79mm\*79mm)** 

This jar is clear comes with fluted looking. The glass size is good for holding about 7 oz wax.

Candle accessaries

Team and Office