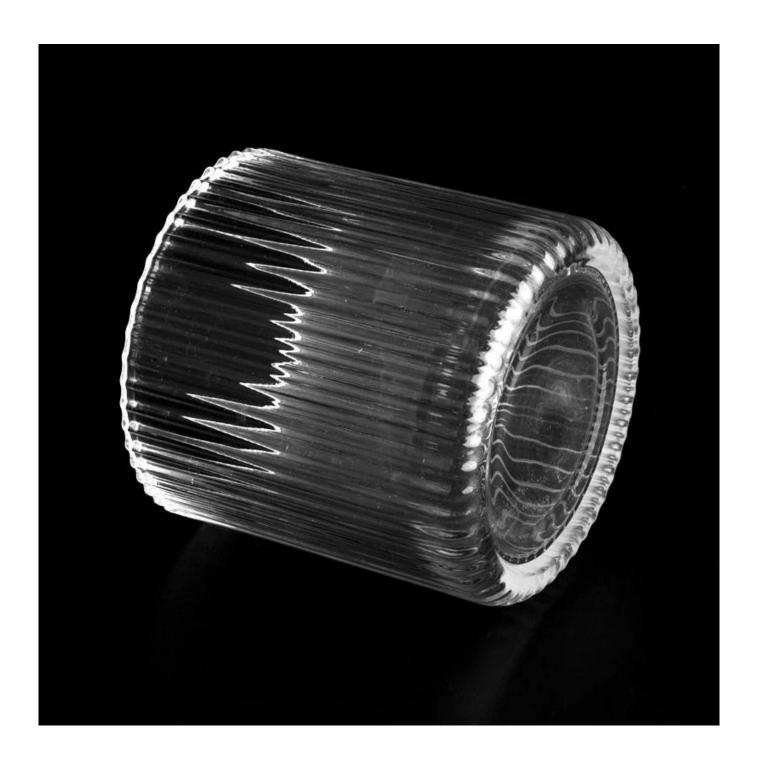

#### Candle Jars Description

**Size: 79mm\*79mm)** 

This jar is clear comes with fluted looking. The glass size is good for holding about 7 oz wax.

Candle accessaries

Team and Office