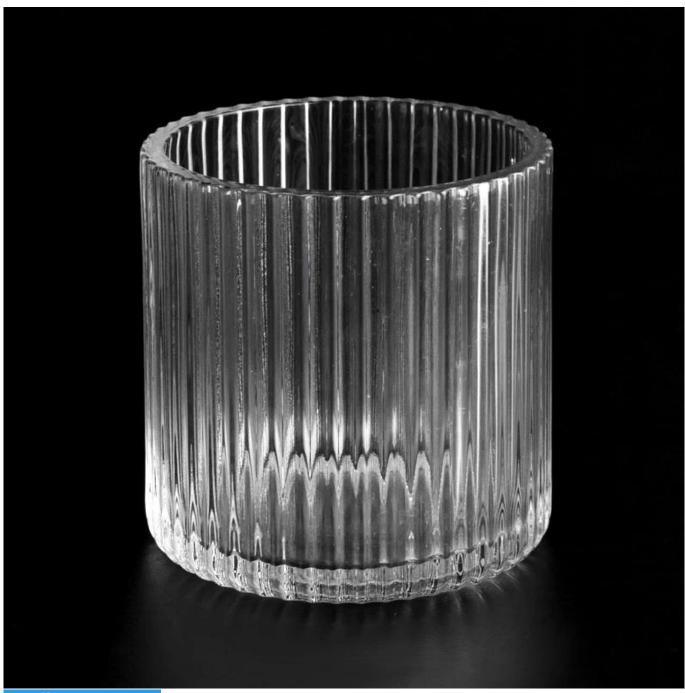

#### Candle Jars Description

**Size: 79mm\*79mm)** 

This jar is clear comes with fluted looking. The glass size is good for holding about 7 oz wax.

Candle accessaries

Team and Office