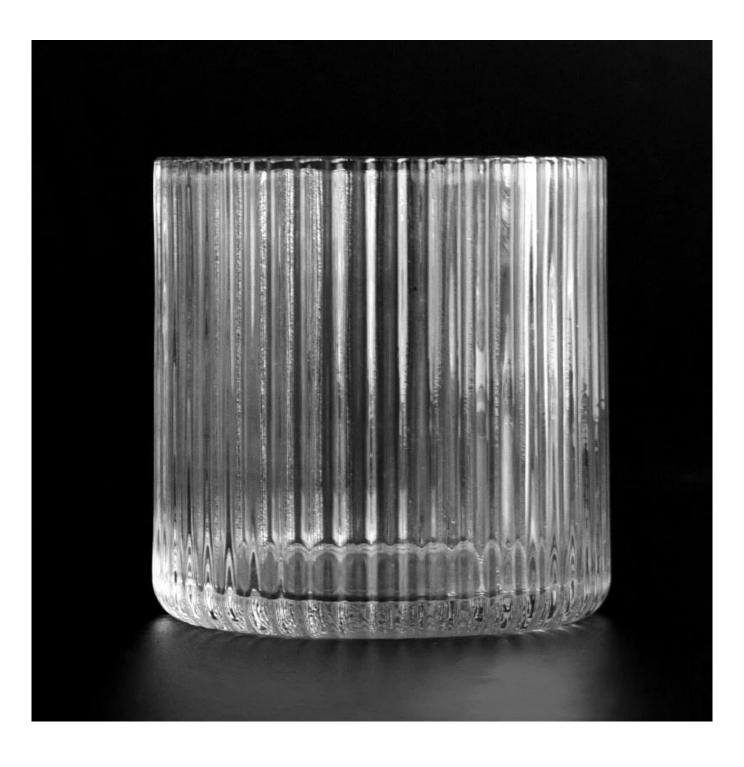

#### Candle Jars Description

**Size: 79mm\*79mm)** 

This jar is clear comes with fluted looking. The glass size is good for holding about 7 oz wax.

Candle accessaries

Team and Office