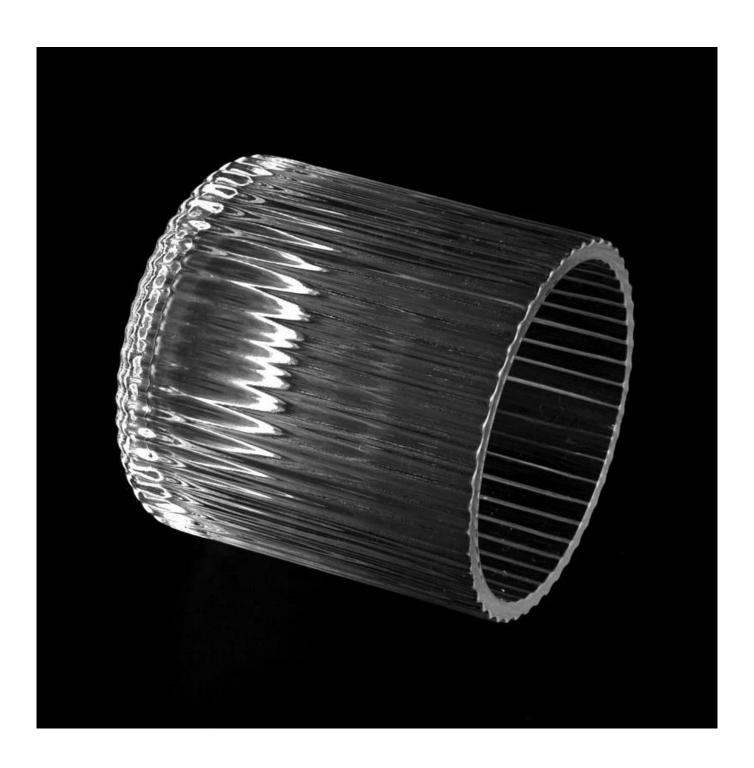

#### Candle Jars Description

**Size: 79mm\*79mm)** 

This jar is clear comes with fluted looking. The glass size is good for holding about 7 oz wax.

Candle accessaries

Team and Office