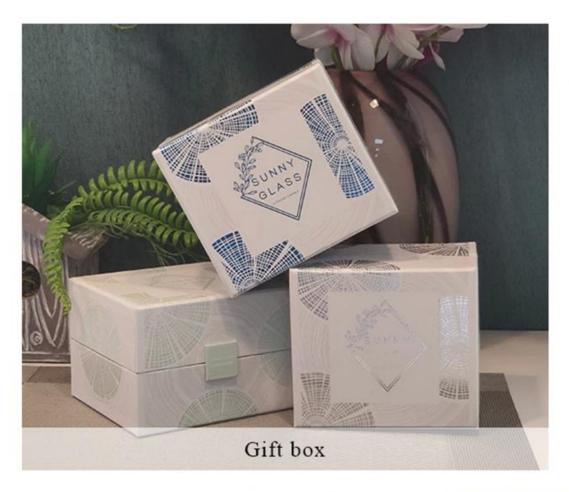

000 pcs of glass vessel with barely visible blemish.

#### Candle Jars Description

**Size: 79mm\*79mm)** 

This jar is clear comes with fluted looking. The glass size is good for holding about 7 oz wax.









Candle accessaries





Team and Office





#### Factory Show



#### **FACTORY**

There are about 20000 square meters in our factory which was built in 1992 year; Superior quality and high efficiency can be guranteed.





## **PROCESS CRAFTS**







2. Melting



3. Cutting



4. Filling



5. Molding



6. Polishing



7. Annealing



8. Inspecting



9. Packing

#### **OUR CRAFTS**



#### Packing & Shipping

### **Different From The Peer**

Own professional shipping company( Shenzhen Sunny Worldwide logistics)



20+ years freight history and WCA members.



# **PACKING**









Certificates



#### Sample Room and Trade Show

<u>Sunny Glassware</u> present more than 5,000 items at Shenzhen sample room for a widely selection. it won a great cust omer evaluation. Welcome to Shenzhen office! The picture as following is only one part of our Owned design <u>candle</u> <u>holders</u>, Welcome to Shenzhen office to find your favorites, it will bring you a big surprise becasue it's hard to find another supplier like this in China.

# SAMPLE ROOM\_









#### **EXHIBITION**