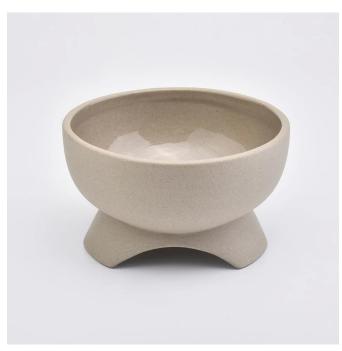

# **Footed Sandy Matte Ceramic Candle Bowls Ceramic Candle Holder Wholesales**

Top dia: 139mm Bottom dia: 108mm Height: 80mm Weight: 415g Capacity: 463ml MOQ:5000pcs

Custom designs and different sizes available

With our strong support, our customers are growing rapidly, from small labs to industry leaders.