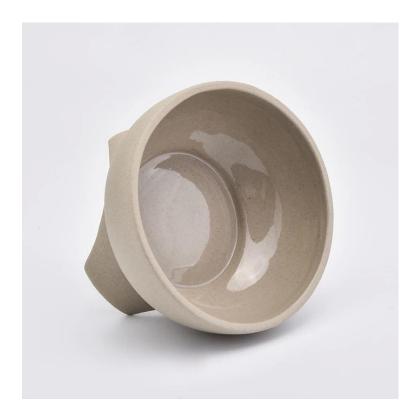

# **Footed Sandy Matte Ceramic Candle Bowls Ceramic Candle Holder Wholesales**

### **DEEP PROCESSING**

SIINI

Footed Sandy Matte Ceramic Candle Bowls Ceramic Candle Holder Wholesales

Top dia: 139mm Bottom dia: 108mm Height: 80mm Weight: 415g Capacity: 463ml MOQ:5000pcs

Custom designs and different sizes available

With our strong support, our customers are growing rapidly, from small labs to industry leaders.