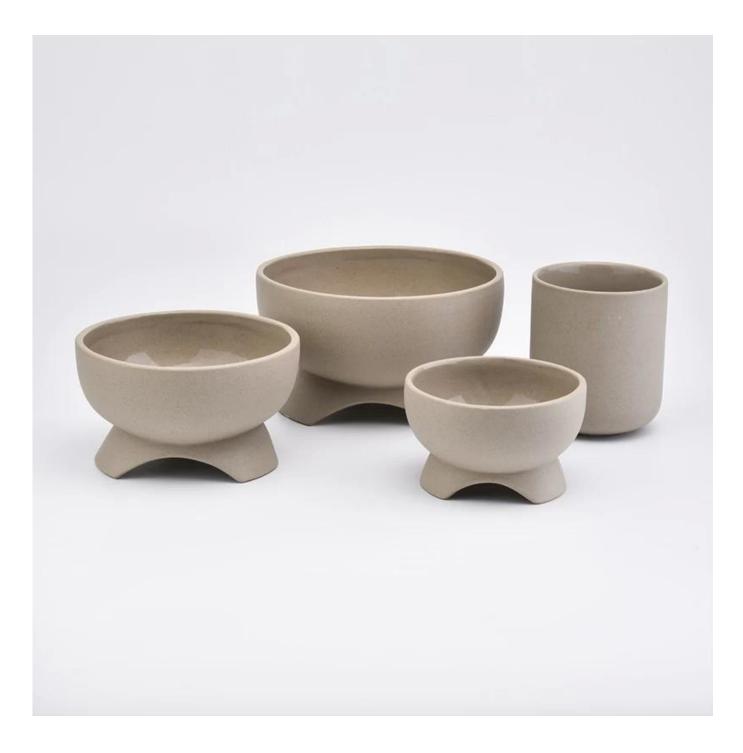

#### **Ceremony design awareness**

- . Won the "Made in China" award
- . Received a very admirable NEST fragrance
- . Friend or business relationship gift
  - . Relaxation and romantic life

Related colorfule ceramic candle holders

Top dia: 139mm Bottom dia: 108mm Height: 80mm Weight: 415g Capacity: 463ml MOQ:5000pcs

Custom designs and different sizes available

With our strong support, our customers are growing rapidly, from small labs to industry leaders.