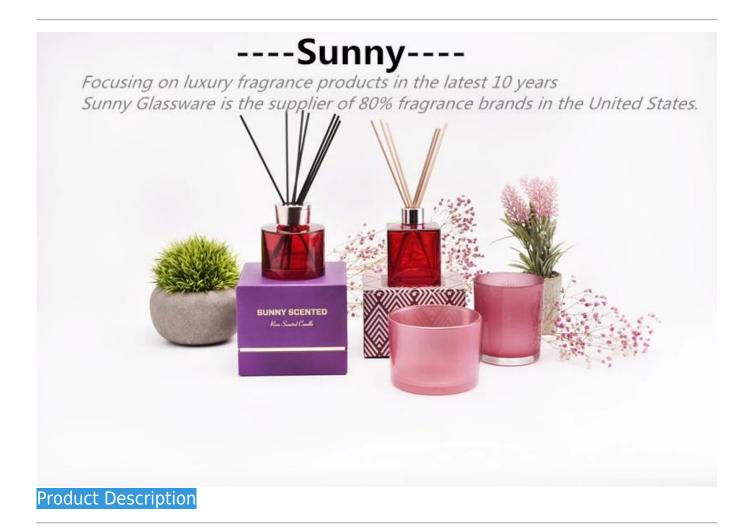

### **11oz Frosted Glass Candle Jar With Lid**



| Specification   | Item No.: SG82105                                                         |  |
|-----------------|---------------------------------------------------------------------------|--|
|                 | Top dia:82mm                                                              |  |
|                 | Bottom dia: 80mm                                                          |  |
|                 | Height: 105mm                                                             |  |
|                 | Capacity:395ml                                                            |  |
|                 | MOQ: 3,000 PCS                                                            |  |
| Sample time     | 1. 5 days if there is glass shape and size                                |  |
|