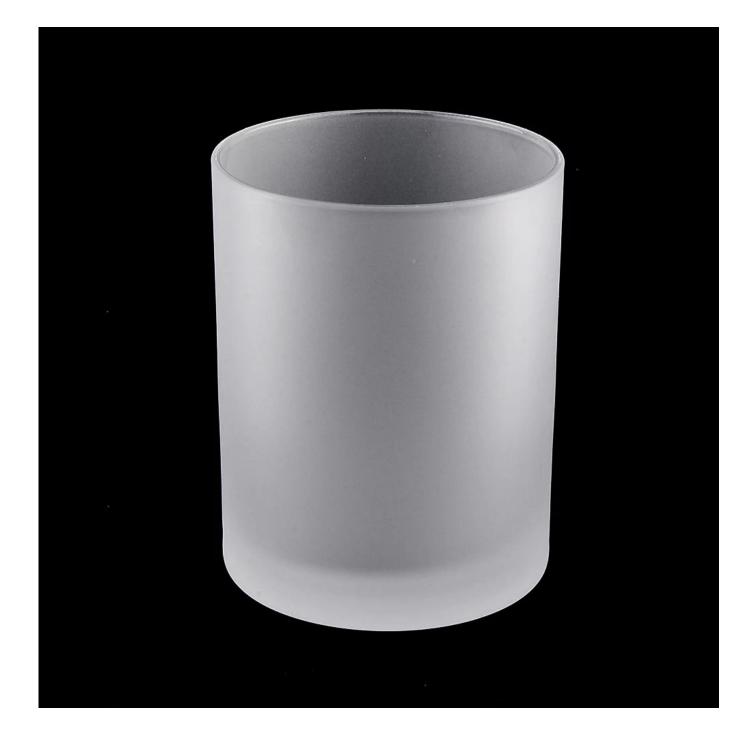

### **11oz Frosted Glass Candle Jar With Lid**

| Specification   | Item No.: SG82105                                                         |  |
|-----------------|---------------------------------------------------------------------------|--|
|                 | Top dia:82mm                                                              |  |
|                 | Bottom dia: 80mm                                                          |  |
|                 | Height: 105mm                                                             |  |
|                 | Capacity:395ml                                                            |  |
|                 | MOQ: 3,000 PCS                                                            |  |
| Sample time     | 1. 5 days if there is glass shape and size                                |  |
|                 | 2. 15 days, if you need new shapes and sizes glass                        |  |
| Delivery time   | About 35 days after sampling and order confirmed                          |  |
| Payment terms   | s 30% deposit by T / T in advance and balance against copy of B / L       |  |
| Delivery        | By sea, by air, through express and shipping agent acceptable             |  |
|                 | 1. Various designs and sizes for selection                                |  |
|                 | 2 Any color painted, cool, plating, laser model Processing cutter         |  |
| For your choice | 3. Special package as shrink film, color gift box, white gift box, etc.   |  |
|                 | 4. We have a professional workshop and warehouse for ensure delivery time |  |
|                 |                                                                           |  |
|                 |                                                                           |  |