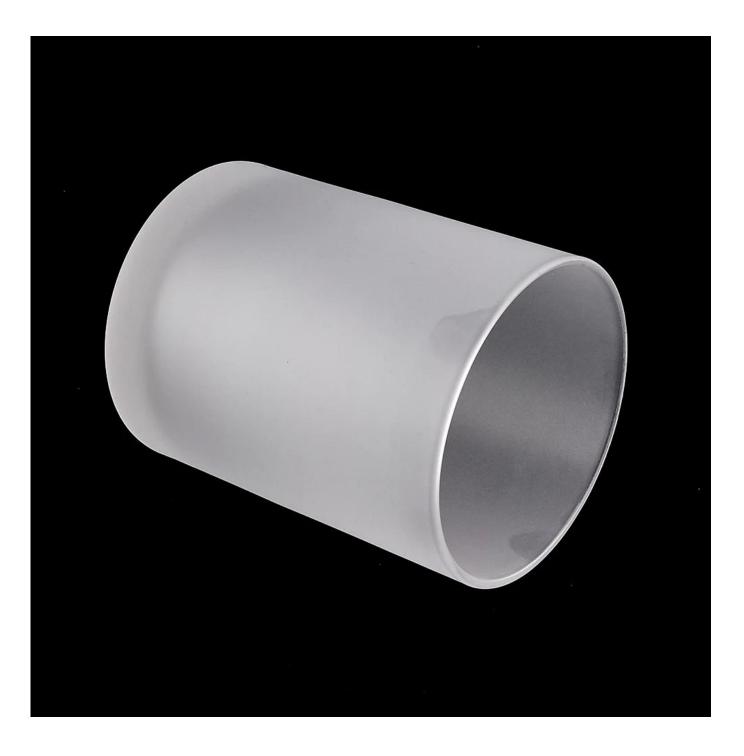

### **11oz Frosted Glass Candle Jar With Lid**

| Specification   | Item No.: SG82105                                                         |  |
|-----------------|---------------------------------------------------------------------------|--|
|                 | Top dia:82mm                                                              |  |
|                 | Bottom dia: 80mm                                                          |  |
|                 | Height: 105mm                                                             |  |
|                 | Capacity:395ml                                                            |  |
|                 | MOQ: 3,000 PCS                                                            |  |
| Sample time     | 1. 5 days if there is glass shape and size                                |  |
|                 | 2. 15 days, if you need new shapes and sizes glass                        |  |
| Delivery time   | About 35 days after sampling and order confirmed                          |  |
| Payment terms   | s 30% deposit by T / T in advance and balance against copy of B / L       |  |
| Delivery        | By sea, by air, through express and shipping agent acceptable             |  |
|                 | 1. Various designs and sizes for selection                                |  |
|                 | 2 Any color painted, cool, plating, laser model Processing cutter         |  |
| For your choice | 3. Special package as shrink film, color gift box, white gift box, etc.   |  |
|                 | 4. We have a professional workshop and warehouse for ensure delivery time |  |
|                 |                                                                           |  |
|                 |                                                                           |  |