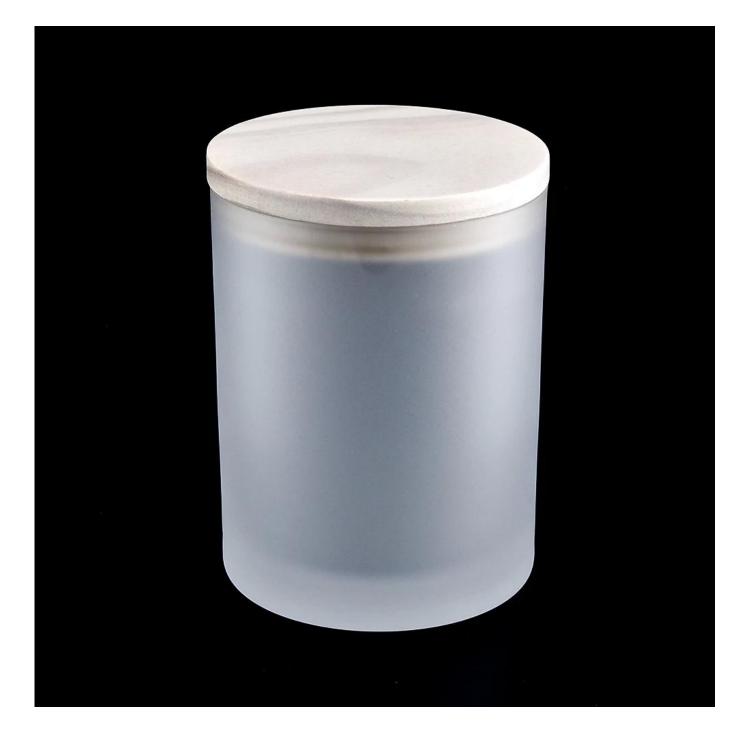

### **11oz Frosted Glass Candle Jar With Lid**

| Specification   | Item No.: SG82105                                                         |  |
|-----------------|---------------------------------------------------------------------------|--|
|                 | Top dia:82mm                                                              |  |
|                 | Bottom dia: 80mm                                                          |  |
|                 | Height: 105mm                                                             |  |
|                 | Capacity:395ml                                                            |  |
|                 | MOQ: 3,000 PCS                                                            |  |
| Sample time     | 1. 5 days if there is glass shape and size                                |  |
|                 | 2. 15 days, if you need new shapes and sizes glass                        |  |
| Delivery time   | About 35 days after sampling and order confirmed                          |  |
| Payment terms   | s 30% deposit by T / T in advance and balance against copy of B / L       |  |
| Delivery        | By sea, by air, through express and shipping agent acceptable             |  |
|                 | 1. Various designs and sizes for selection                                |  |
|                 | 2 Any color painted, cool, plating, laser model Processing cutter         |  |
| For your choice | 3. Special package as shrink film, color gift box, white gift box, etc.   |  |
|                 | 4. We have a professional workshop and warehouse for ensure delivery time |  |
|                 |                                                                           |  |
|                 |                                                                           |  |