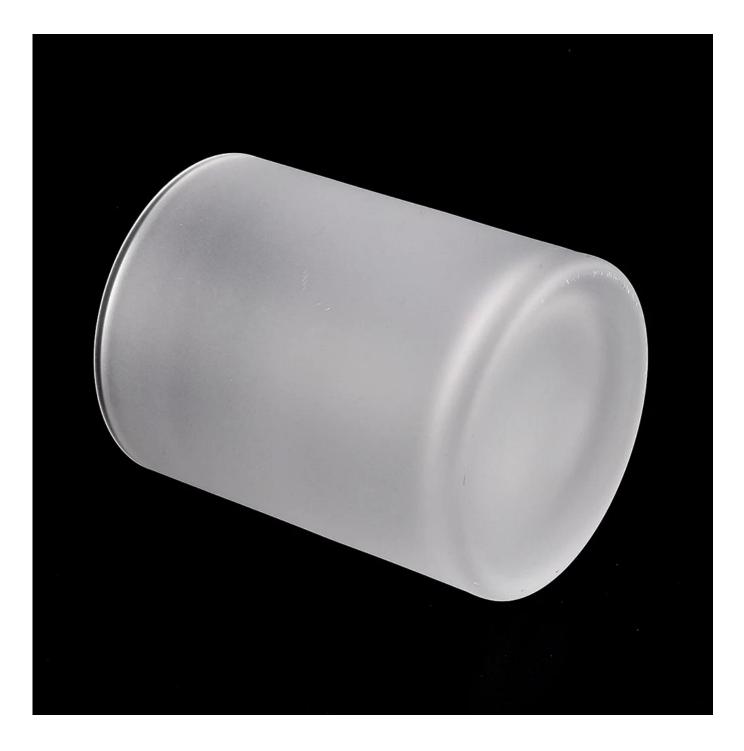

### **11oz Frosted Glass Candle Jar With Lid**

| Specification   | Item No.: SG82105                                                         |  |
|-----------------|---------------------------------------------------------------------------|--|
|                 | Top dia:82mm                                                              |  |
|                 | Bottom dia: 80mm                                                          |  |
|                 | Height: 105mm                                                             |  |
|                 | Capacity:395ml                                                            |  |
|                 | MOQ: 3,000 PCS                                                            |  |
| Sample time     | 1. 5 days if there is glass shape and size                                |  |
|                 | 2. 15 days, if you need new shapes and sizes glass                        |  |
| Delivery time   | About 35 days after sampling and order confirmed                          |  |
| Payment terms   | s 30% deposit by T / T in advance and balance against copy of B / L       |  |
| Delivery        | By sea, by air, through express and shipping agent acceptable             |  |
|                 | 1. Various designs and sizes for selection                                |  |
|                 | 2 Any color painted, cool, plating, laser model Processing cutter         |  |
| For your choice | 3. Special package as shrink film, color gift box, white gift box, etc.   |  |
|                 | 4. We have a professional workshop and warehouse for ensure delivery time |  |
|                 |                                                                           |  |
|                 |                                                                           |  |