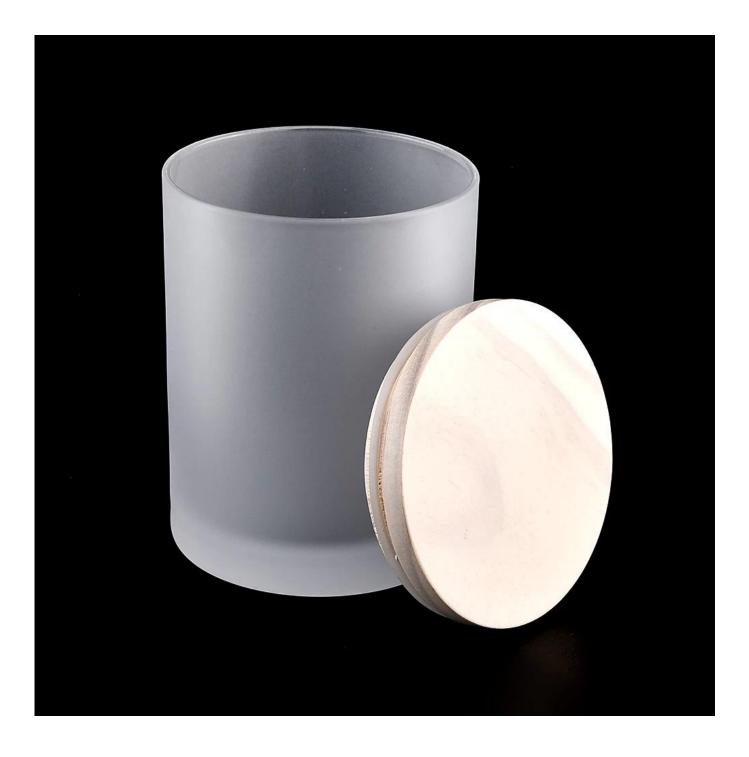

### **11oz Frosted Glass Candle Jar With Lid**

| Specification   | Item No.: SG82105                                                         |  |
|-----------------|---------------------------------------------------------------------------|--|
|                 | Top dia:82mm                                                              |  |
|                 | Bottom dia: 80mm                                                          |  |
|                 | Height: 105mm                                                             |  |
|                 | Capacity:395ml                                                            |  |
|                 | MOQ: 3,000 PCS                                                            |  |
| Sample time     | 1. 5 days if there is glass shape and size                                |  |
|                 | 2. 15 days, if you need new shapes and sizes glass                        |  |
| Delivery time   | About 35 days after sampling and order confirmed                          |  |
| Payment terms   | s 30% deposit by T / T in advance and balance against copy of B / L       |  |
| Delivery        | By sea, by air, through express and shipping agent acceptable             |  |
|                 | 1. Various designs and sizes for selection                                |  |
|                 | 2 Any color painted, cool, plating, laser model Processing cutter         |  |
| For your choice | 3. Special package as shrink film, color gift box, white gift box, etc.   |  |
|                 | 4. We have a professional workshop and warehouse for ensure delivery time |  |
|                 |                                                                           |  |
|                 |                                                                           |  |