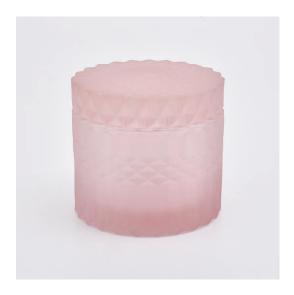

### frosted pink glass candle holder with lid

#### Flexible size design allows your market to grow rapidly

Item No.:SGHY19082618

 $Body \square$ 

Top dia:90mm Bottom dia: 90mm Height: 65mm Weight:361g Capacity: 233ml

Lid:

Top dia:90mm Height: 20mm Weight:177g