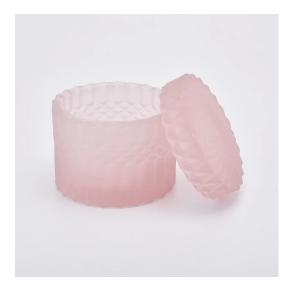

### frosted pink glass candle holder with lid

#### Flexible size design allows your market to grow rapidly

Item No.:SGHY19082618

 $Body \square$ 

Top dia:90mm Bottom dia: 90mm Height: 65mm Weight:361g Capacity: 233ml

Lid:

Top dia:90mm Height: 20mm Weight:177g