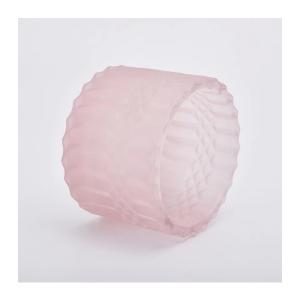

### frosted pink glass candle holder with lid

#### Flexible size design allows your market to grow rapidly

Item No.:SGHY19082618

 $Body \square$ 

Top dia:90mm Bottom dia: 90mm Height: 65mm Weight:361g Capacity: 233ml

Lid:

Top dia:90mm Height: 20mm Weight:177g