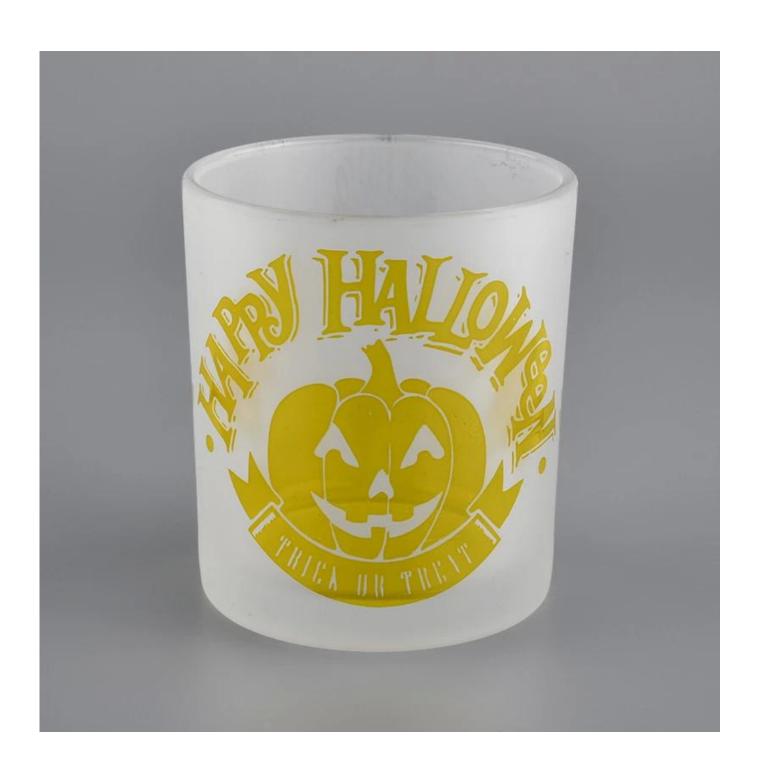

| Frosted W | hite Glass | Candle | <b>Holders</b> | With | <b>Decal</b> |
|-----------|------------|--------|----------------|------|--------------|
|-----------|------------|--------|----------------|------|--------------|

| Item number.     | SGJD20051319                                                              |
|------------------|---------------------------------------------------------------------------|
|                  | Top dia: 80mm                                                             |
|                  | Bottom dia: 75mm                                                          |
|                  | Height: 90mm                                                              |
|                  | Weight: 285g                                                              |
|                  | Capacity: 285ml                                                           |
| Material         | glass                                                                     |
| craft            | machine made glass candle holders                                         |
| Sample time      | 1. 5 days if there is glass shape and size                                |
|                  | 2. 15 days, if you need new shapes and sizes glass                        |
| Packing          | The usual packing, 4 pieces in the inner box, 48 pieces box               |
| Product Capacity | 500,000 ~ 1,000,000 pieces per month                                      |
| Delivery time    | Within 35 days after sampling and order confirmed                         |
| Payment terms    | 30% deposit by T / T in advance and balance against copy of B / L         |
| Delivery         | By sea, by air, through express and shipping agent acceptable             |
|                  | 1. Home decorations glass candle jar from high quality                    |
| Product Features | 2. Suitable for use at hotel, home, etc.                                  |
|                  | 3. Meet the ASTM Test                                                     |
|                  | Various designs and sizes for selection                                   |
|                  | 2 Any color painted, cool, plating, laser model Processing cutter         |
| For your choice  | 3. Special package as shrink film, color gift box, white gift box, etc.   |
|                  | 4. We are the exclusive employee of quality control                       |
|                  | 5. We have a professional workshop and warehouse for ensure delivery time |
|                  |                                                                           |
|                  |                                                                           |