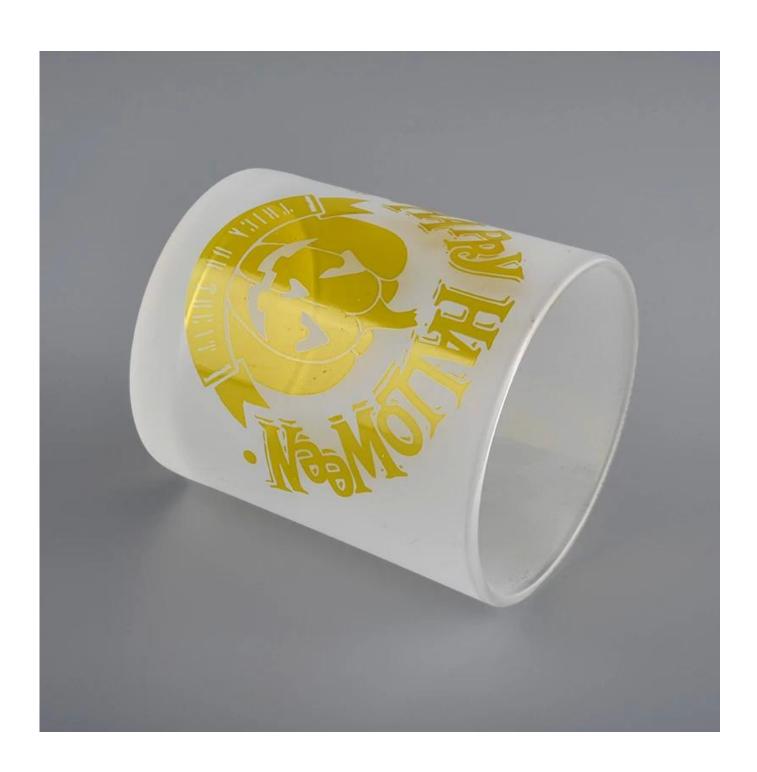

| Frosted W | hite Glass | Candle | <b>Holders</b> | With | <b>Decal</b> |
|-----------|------------|--------|----------------|------|--------------|
|-----------|------------|--------|----------------|------|--------------|

| Item number.     | SGJD20051319                                                              |
|------------------|---------------------------------------------------------------------------|
|                  | Top dia: 80mm                                                             |
|                  | Bottom dia: 75mm                                                          |
|                  | Height: 90mm                                                              |
|                  | Weight: 285g                                                              |
|                  | Capacity: 285ml                                                           |
| Material         | glass                                                                     |
| craft            | machine made glass candle holders                                         |
| Sample time      | 1. 5 days if there is glass shape and size                                |
|                  | 2. 15 days, if you need new shapes and sizes glass                        |
| Packing          | The usual packing, 4 pieces in the inner box, 48 pieces box               |
| Product Capacity | 500,000 ~ 1,000,000 pieces per month                                      |
| Delivery time    | Within 35 days after sampling and order confirmed                         |
| Payment terms    | 30% deposit by T / T in advance and balance against copy of B / L         |
| Delivery         | By sea, by air, through express and shipping agent acceptable             |
|                  | 1. Home decorations glass candle jar from high quality                    |
| Product Features | 2. Suitable for use at hotel, home, etc.                                  |
|                  | 3. Meet the ASTM Test                                                     |
|                  | Various designs and sizes for selection                                   |
|                  | 2 Any color painted, cool, plating, laser model Processing cutter         |
| For your choice  | 3. Special package as shrink film, color gift box, white gift box, etc.   |
|                  | 4. We are the exclusive employee of quality control                       |
|                  | 5. We have a professional workshop and warehouse for ensure delivery time |
|                  |                                                                           |
|                  |                                                                           |