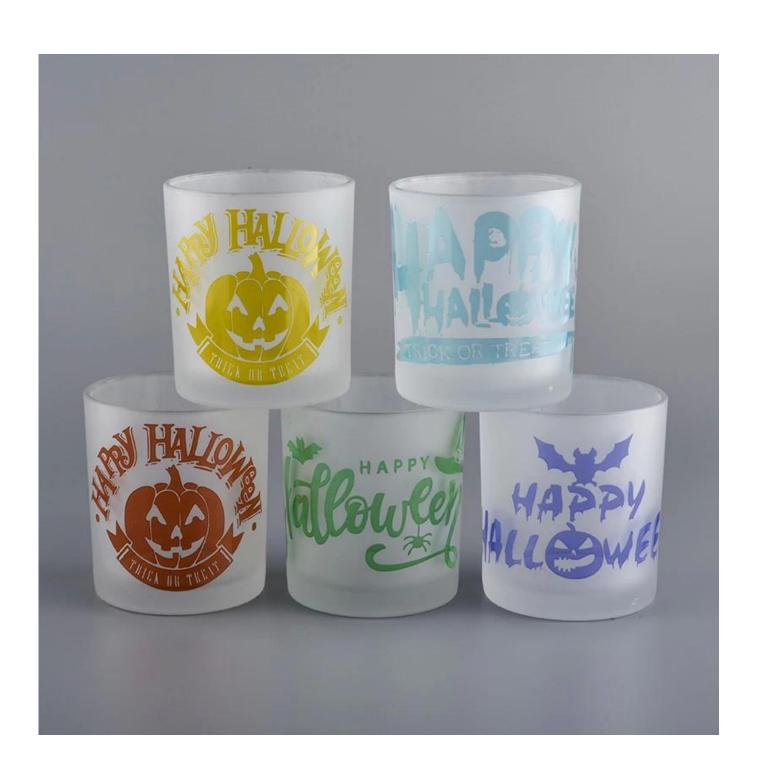

| Frosted W | hite Glass | Candle | <b>Holders</b> | With | <b>Decal</b> |
|-----------|------------|--------|----------------|------|--------------|
|-----------|------------|--------|----------------|------|--------------|

| Item number.     | SGJD20051319                                                              |
|------------------|---------------------------------------------------------------------------|
|                  | Top dia: 80mm                                                             |
|                  | Bottom dia: 75mm                                                          |
|                  | Height: 90mm                                                              |
|                  | Weight: 285g                                                              |
|                  | Capacity: 285ml                                                           |
| Material         | glass                                                                     |
| craft            | machine made glass candle holders                                         |
| Sample time      | 1. 5 days if there is glass shape and size                                |
|                  | 2. 15 days, if you need new shapes and sizes glass                        |
| Packing          | The usual packing, 4 pieces in the inner box, 48 pieces box               |
| Product Capacity | 500,000 ~ 1,000,000 pieces per month                                      |
| Delivery time    | Within 35 days after sampling and order confirmed                         |
| Payment terms    | 30% deposit by T / T in advance and balance against copy of B / L         |
| Delivery         | By sea, by air, through express and shipping agent acceptable             |
|                  | 1. Home decorations glass candle jar from high quality                    |
| Product Features | 2. Suitable for use at hotel, home, etc.                                  |
|                  | 3. Meet the ASTM Test                                                     |
|                  | Various designs and sizes for selection                                   |
|                  | 2 Any color painted, cool, plating, laser model Processing cutter         |
| For your choice  | 3. Special package as shrink film, color gift box, white gift box, etc.   |
|                  | 4. We are the exclusive employee of quality control                       |
|                  | 5. We have a professional workshop and warehouse for ensure delivery time |
|                  |                                                                           |
|                  |                                                                           |