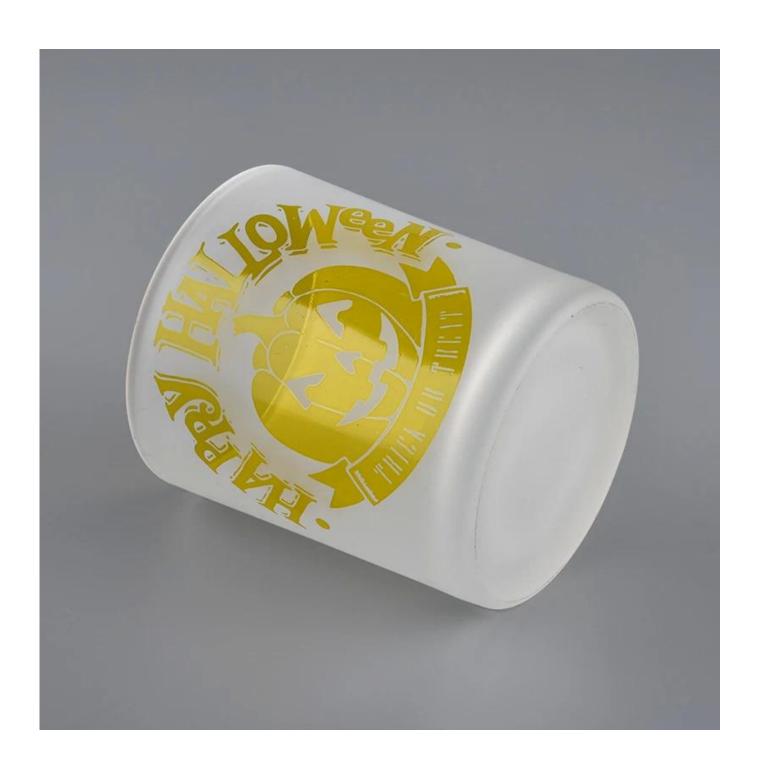

| Frosted W | hite Glass | Candle | <b>Holders</b> | With | <b>Decal</b> |
|-----------|------------|--------|----------------|------|--------------|
|-----------|------------|--------|----------------|------|--------------|

| Item number.     | SGJD20051319                                                              |
|------------------|---------------------------------------------------------------------------|
|                  | Top dia: 80mm                                                             |
|                  | Bottom dia: 75mm                                                          |
|                  | Height: 90mm                                                              |
|                  | Weight: 285g                                                              |
|                  | Capacity: 285ml                                                           |
| Material         | glass                                                                     |
| craft            | machine made glass candle holders                                         |
| Sample time      | 1. 5 days if there is glass shape and size                                |
|                  | 2. 15 days, if you need new shapes and sizes glass                        |
| Packing          | The usual packing, 4 pieces in the inner box, 48 pieces box               |
| Product Capacity | 500,000 ~ 1,000,000 pieces per month                                      |
| Delivery time    | Within 35 days after sampling and order confirmed                         |
| Payment terms    | 30% deposit by T / T in advance and balance against copy of B / L         |
| Delivery         | By sea, by air, through express and shipping agent acceptable             |
|                  | 1. Home decorations glass candle jar from high quality                    |
| Product Features | 2. Suitable for use at hotel, home, etc.                                  |
|                  | 3. Meet the ASTM Test                                                     |
|                  | Various designs and sizes for selection                                   |
|                  | 2 Any color painted, cool, plating, laser model Processing cutter         |
| For your choice  | 3. Special package as shrink film, color gift box, white gift box, etc.   |
|                  | 4. We are the exclusive employee of quality control                       |
|                  | 5. We have a professional workshop and warehouse for ensure delivery time |
|                  |                                                                           |
|                  |                                                                           |