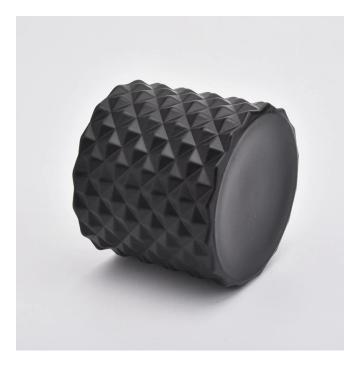

# Geo cut 110ml spray customized color Luxury glass candle jar with lids for candle making

### <u>Geo cut 110ml spray customized color Luxury glass candle</u> jar with lids for candle making

Custom designs and different sizes available

With our strong support, our customers are growing rapidly, from small labs to industry leaders.

110ml spray customized color Luxury geo cut glass candle holder with lids