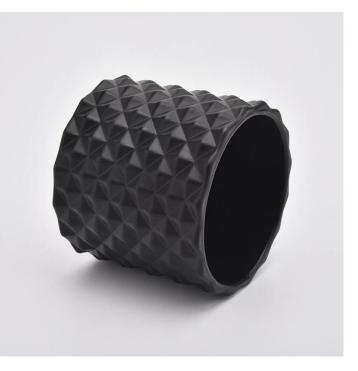

# Geo cut 110ml spray customized color Luxury glass candle jar with lids for candle making

### <u>Geo cut 110ml spray customized color Luxury glass candle</u> jar with lids for candle making

Custom designs and different sizes available

With our strong support, our customers are growing rapidly, from small labs to industry leaders.

110ml spray customized color Luxury geo cut glass candle holder with lids