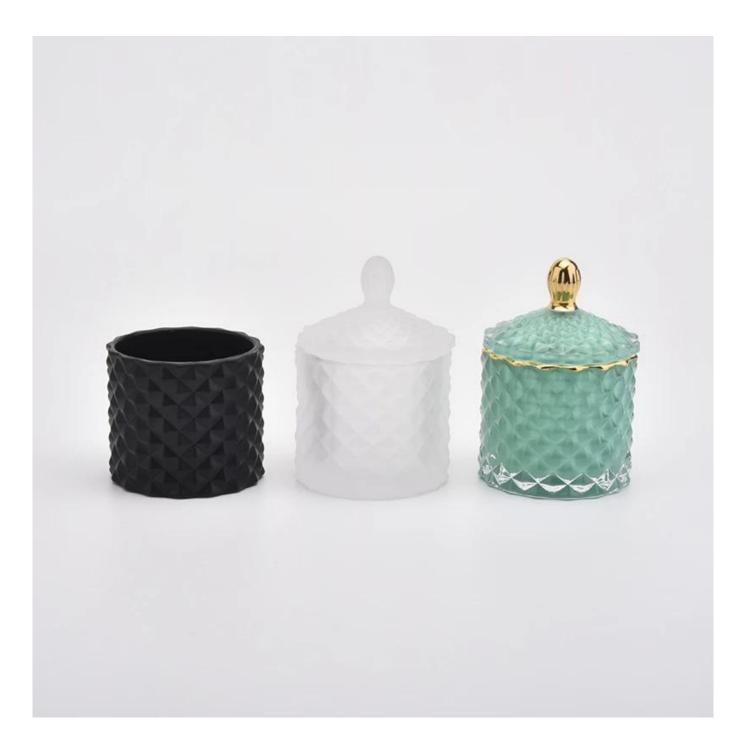

# Geo cut 110ml spray customized color Luxury glass candle jar with lids for candle making

### <u>Geo cut 110ml spray customized color Luxury glass candle</u> jar with lids for candle making

## Flexible size design allows your market to grow rapidly

Item number:SGHY19082613 Body□ Top dia:65mm Bottom dia: 65mm Height: 57mm Weight:155g Capacity: 110ml Lid: Top dia:55mm Height: 40mm Weight:61g MOQ:1,000PCS per color 3,000PCS per order

Custom designs and different sizes available

With our strong support, our customers are growing rapidly, from small labs to industry leaders.

110ml spray customized color Luxury geo cut glass candle holder with lids