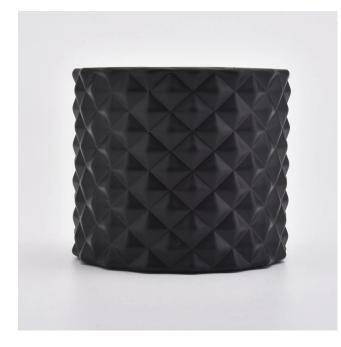

# Geo cut 110ml spray customized color Luxury glass candle jar with lids for candle making

### <u>Geo cut 110ml spray customized color Luxury glass candle</u> jar with lids for candle making

Custom designs and different sizes available

With our strong support, our customers are growing rapidly, from small labs to industry leaders.

110ml spray customized color Luxury geo cut glass candle holder with lids