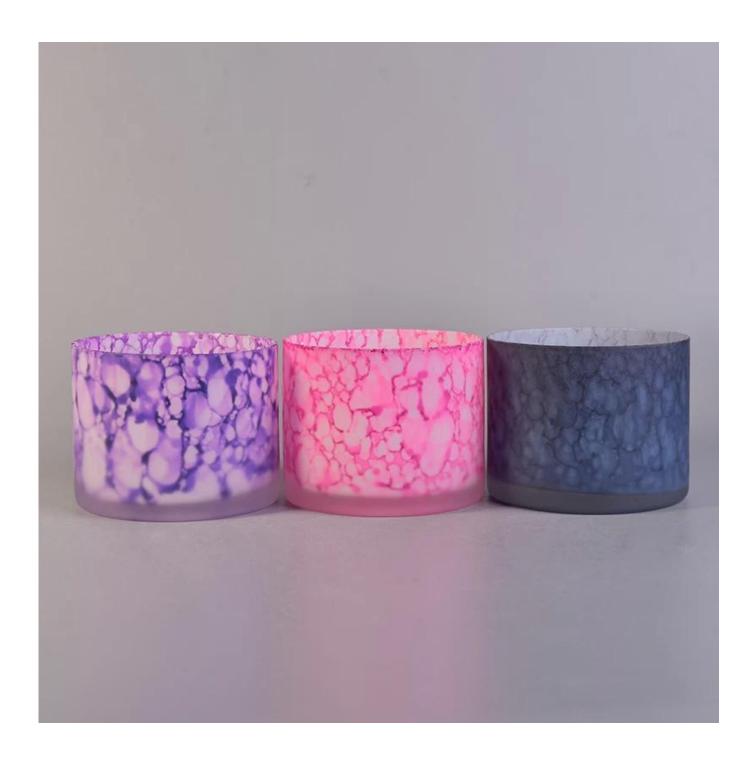

## Glass candle holder frosted outside with iridescent color pattern

## **Product Details**

| Item Name       | Glass candle holder frosted outside with iridescent color pattern                                                                        |
|-----------------|------------------------------------------------------------------------------------------------------------------------------------------|
| Item No.        | SGLYP18012506                                                                                                                            |
| Size            | Top dia 100mm  Bottom dia 100mm  Height 18.2mm  Weight 16g  Capacity 464ml                                                               |
| Brand name      | Sunny Glassware                                                                                                                          |
| Sample time     | <ul><li>1.5 days to exist in the shape and size of the products</li><li>2:15 days if you need new shape and size of products</li></ul>   |
| Packing         | Normal safety exporting carton packaging: normal 24pcs / 36pcs / 48pcs per carton                                                        |
| MOQ             | 3,000pcs                                                                                                                                 |
| Delivery time   | Within 35 days after order confirmed                                                                                                     |
| Payment terms   | 30% deposit by T / T in advance, the balance after showing the copy of B / L                                                             |
| Product Feature | 1.High quality and competitive prices 2.Meet FDA, SGS, LFGB test etc. 3.Eco-friendly 4.Widely applies to wedding, party, house, bar etc. |