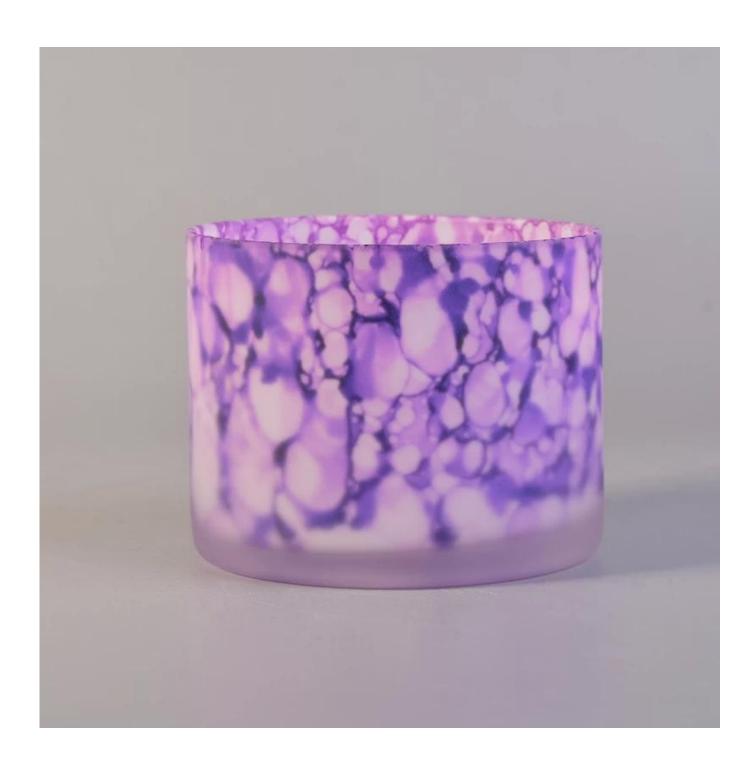

## Glass candle holder frosted outside with iridescent color pattern

## **Product Details**

| Item Name       | Glass candle holder frosted outside with iridescent color pattern                                                                        |
|-----------------|------------------------------------------------------------------------------------------------------------------------------------------|
| Item No.        | SGLYP18012506                                                                                                                            |
| Size            | Top dia 100mm  Bottom dia 100mm  Height 18.2mm  Weight 16g  Capacity 464ml                                                               |
| Brand name      | Sunny Glassware                                                                                                                          |
| Sample time     | <ul><li>1.5 days to exist in the shape and size of the products</li><li>2:15 days if you need new shape and size of products</li></ul>   |
| Packing         | Normal safety exporting carton packaging: normal 24pcs / 36pcs / 48pcs per carton                                                        |
| MOQ             | 3,000pcs                                                                                                                                 |
| Delivery time   | Within 35 days after order confirmed                                                                                                     |
| Payment terms   | 30% deposit by T / T in advance, the balance after showing the copy of B / L                                                             |
| Product Feature | 1.High quality and competitive prices 2.Meet FDA, SGS, LFGB test etc. 3.Eco-friendly 4.Widely applies to wedding, party, house, bar etc. |