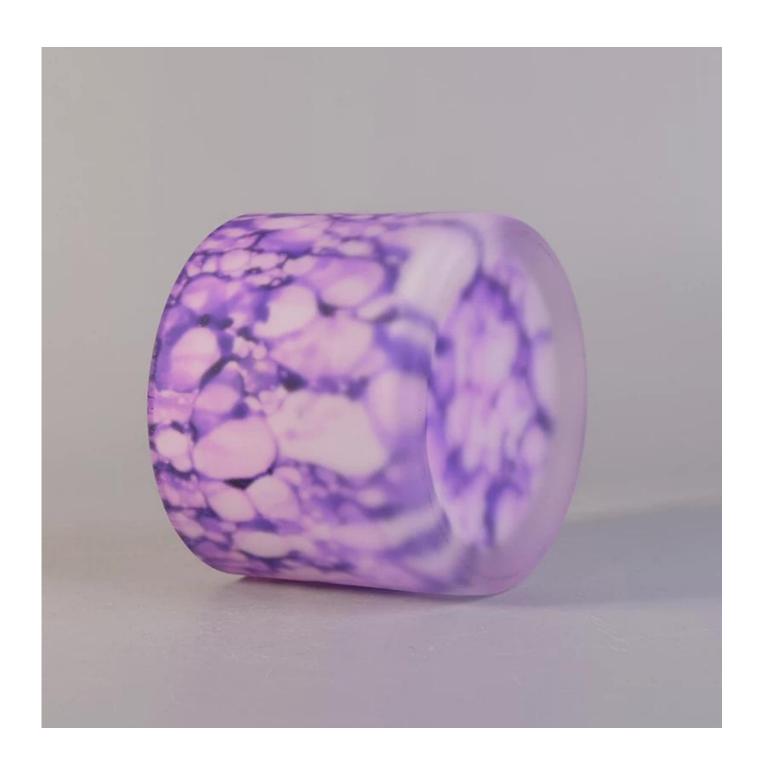

## Glass candle holder frosted outside with iridescent color pattern

## **Product Details**

| Item Name       | Glass candle holder frosted outside with iridescent color pattern                                                                        |
|-----------------|------------------------------------------------------------------------------------------------------------------------------------------|
| Item No.        | SGLYP18012506                                                                                                                            |
| Size            | Top dia 100mm  Bottom dia 100mm  Height 18.2mm  Weight 16g  Capacity 464ml                                                               |
| Brand name      | Sunny Glassware                                                                                                                          |
| Sample time     | <ul><li>1.5 days to exist in the shape and size of the products</li><li>2:15 days if you need new shape and size of products</li></ul>   |
| Packing         | Normal safety exporting carton packaging: normal 24pcs / 36pcs / 48pcs per carton                                                        |
| MOQ             | 3,000pcs                                                                                                                                 |
| Delivery time   | Within 35 days after order confirmed                                                                                                     |
| Payment terms   | 30% deposit by T / T in advance, the balance after showing the copy of B / L                                                             |
| Product Feature | 1.High quality and competitive prices 2.Meet FDA, SGS, LFGB test etc. 3.Eco-friendly 4.Widely applies to wedding, party, house, bar etc. |