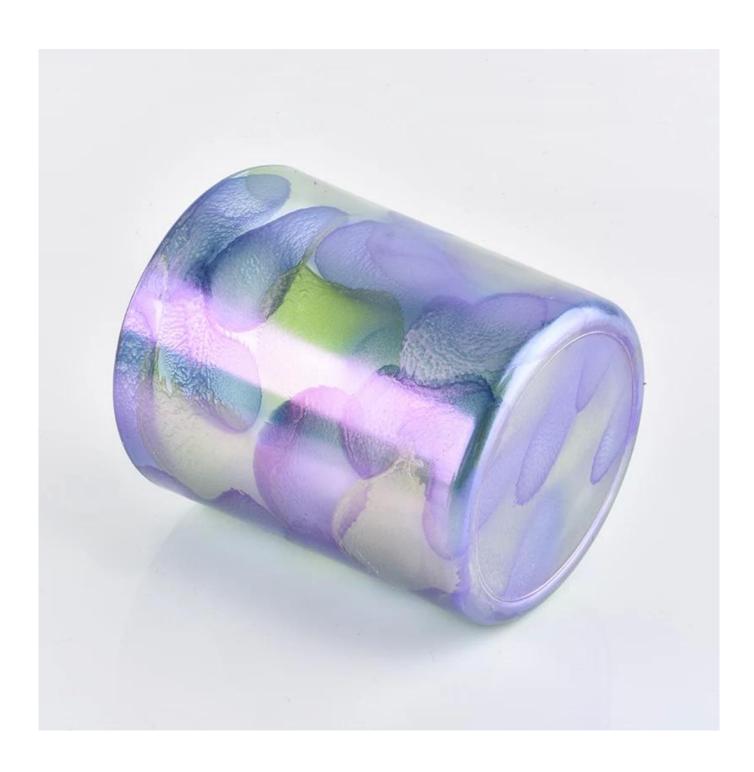

## glass candle holder with multicolor painting

| Product Details  |                                                                                                                                                       |
|------------------|-------------------------------------------------------------------------------------------------------------------------------------------------------|
|                  |                                                                                                                                                       |
| Material         | high white glass                                                                                                                                      |
| craft            | Machine made glass candle holders                                                                                                                     |
| Sample time      | 1. 5 days if there is glass shape and size                                                                                                            |
|                  | 2. 15 days, if you need new shapes and sizes glass                                                                                                    |
| Packing          | The usual packing, 4 pieces in the inner box, 48 pieces box                                                                                           |
| Product Capacity | 500,000 ~ 1,000,000 pieces per month                                                                                                                  |
| Delivery time    | Within 35 days after sampling and order confirmed                                                                                                     |
| Payment terms    | 30% deposit by T / T in advance and balance against copy of B / L                                                                                     |
| Delivery         | By sea, by air, through express and shipping agent acceptable                                                                                         |
|                  | 1. Home decorations glass candle jar from high quality                                                                                                |
| Product Features | 2. Suitable for use at hotel, home, etc.                                                                                                              |
|                  | 3. Meet the ASTM Test                                                                                                                                 |
|                  | Various designs and sizes for selection                                                                                                               |
|                  | 2 Any color painted, cool, plating, laser model Processing cutter                                                                                     |
| For your choice  | 3. Special package as shrink film, color gift box, white gift box, etc.                                                                               |
|                  | 4. We are the exclusive employee of quality control                                                                                                   |
|                  | 5. We have a professional workshop and warehouse for ensure delivery time                                                                             |
| For your choice  | <ul><li>3. Special package as shrink film, color gift box, white gift box, etc.</li><li>4. We are the exclusive employee of quality control</li></ul> |