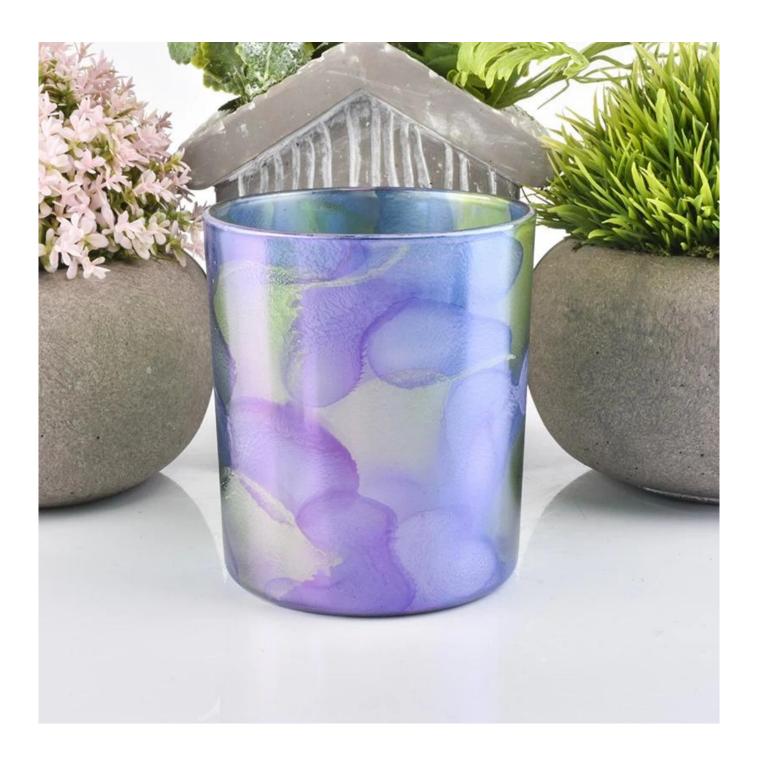

## glass candle holder with multicolor painting

| Product Details  |                                                                                                                                                       |
|------------------|-------------------------------------------------------------------------------------------------------------------------------------------------------|
|                  |                                                                                                                                                       |
| Material         | high white glass                                                                                                                                      |
| craft            | Machine made glass candle holders                                                                                                                     |
| Sample time      | 1. 5 days if there is glass shape and size                                                                                                            |
|                  | 2. 15 days, if you need new shapes and sizes glass                                                                                                    |
| Packing          | The usual packing, 4 pieces in the inner box, 48 pieces box                                                                                           |
| Product Capacity | 500,000 ~ 1,000,000 pieces per month                                                                                                                  |
| Delivery time    | Within 35 days after sampling and order confirmed                                                                                                     |
| Payment terms    | 30% deposit by T / T in advance and balance against copy of B / L                                                                                     |
| Delivery         | By sea, by air, through express and shipping agent acceptable                                                                                         |
|                  | 1. Home decorations glass candle jar from high quality                                                                                                |
| Product Features | 2. Suitable for use at hotel, home, etc.                                                                                                              |
|                  | 3. Meet the ASTM Test                                                                                                                                 |
|                  | Various designs and sizes for selection                                                                                                               |
|                  | 2 Any color painted, cool, plating, laser model Processing cutter                                                                                     |
| For your choice  | 3. Special package as shrink film, color gift box, white gift box, etc.                                                                               |
|                  | 4. We are the exclusive employee of quality control                                                                                                   |
|                  | 5. We have a professional workshop and warehouse for ensure delivery time                                                                             |
| For your choice  | <ul><li>3. Special package as shrink film, color gift box, white gift box, etc.</li><li>4. We are the exclusive employee of quality control</li></ul> |