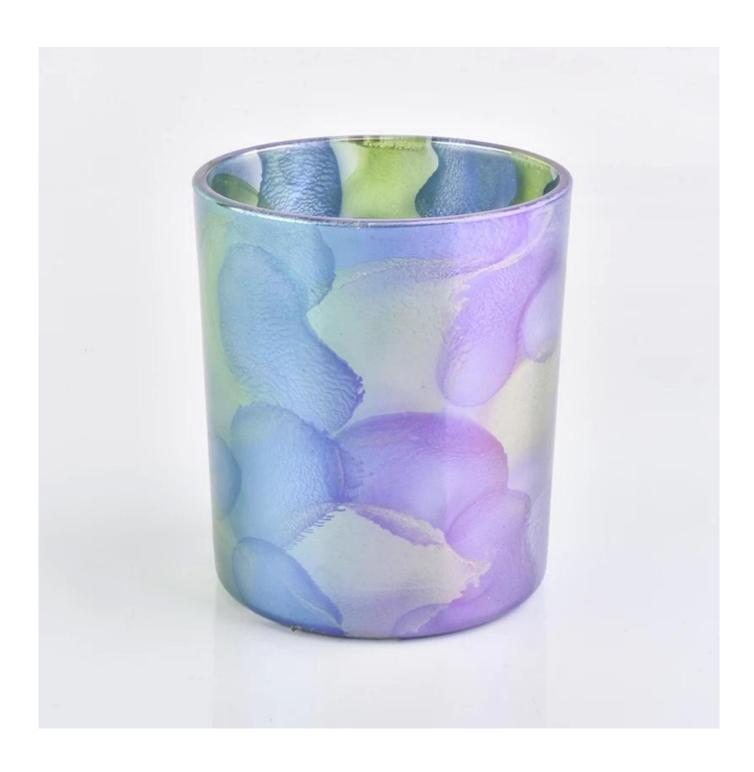

## glass candle holder with multicolor painting

| Product Details  |                                                                                                                                                       |
|------------------|-------------------------------------------------------------------------------------------------------------------------------------------------------|
|                  |                                                                                                                                                       |
| Material         | high white glass                                                                                                                                      |
| craft            | Machine made glass candle holders                                                                                                                     |
| Sample time      | 1. 5 days if there is glass shape and size                                                                                                            |
|                  | 2. 15 days, if you need new shapes and sizes glass                                                                                                    |
| Packing          | The usual packing, 4 pieces in the inner box, 48 pieces box                                                                                           |
| Product Capacity | 500,000 ~ 1,000,000 pieces per month                                                                                                                  |
| Delivery time    | Within 35 days after sampling and order confirmed                                                                                                     |
| Payment terms    | 30% deposit by T / T in advance and balance against copy of B / L                                                                                     |
| Delivery         | By sea, by air, through express and shipping agent acceptable                                                                                         |
|                  | 1. Home decorations glass candle jar from high quality                                                                                                |
| Product Features | 2. Suitable for use at hotel, home, etc.                                                                                                              |
|                  | 3. Meet the ASTM Test                                                                                                                                 |
|                  | Various designs and sizes for selection                                                                                                               |
|                  | 2 Any color painted, cool, plating, laser model Processing cutter                                                                                     |
| For your choice  | 3. Special package as shrink film, color gift box, white gift box, etc.                                                                               |
|                  | 4. We are the exclusive employee of quality control                                                                                                   |
|                  | 5. We have a professional workshop and warehouse for ensure delivery time                                                                             |
| For your choice  | <ul><li>3. Special package as shrink film, color gift box, white gift box, etc.</li><li>4. We are the exclusive employee of quality control</li></ul> |