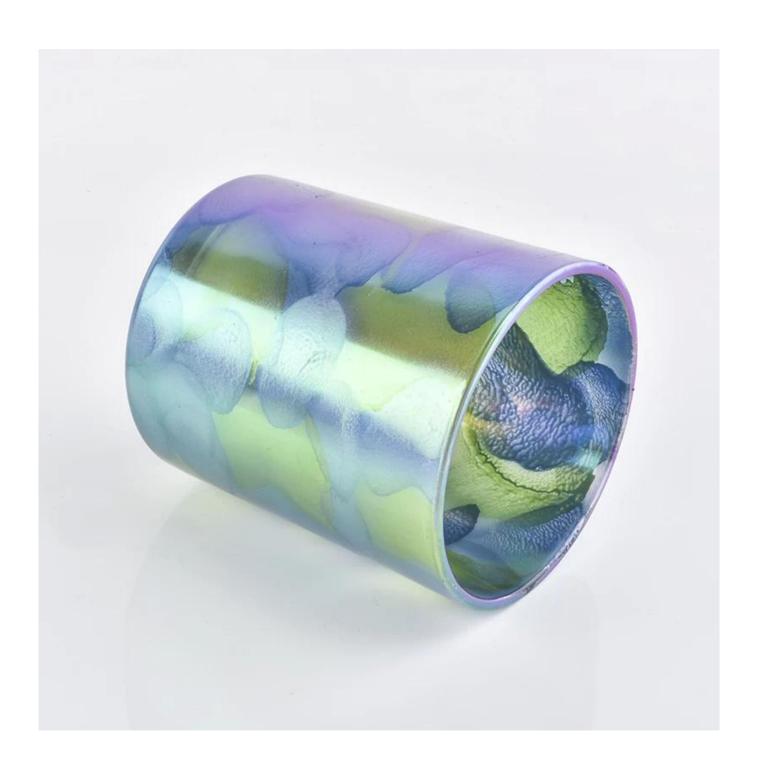

## glass candle holder with multicolor painting

| Product Details  |                                                                                                                                                       |
|------------------|-------------------------------------------------------------------------------------------------------------------------------------------------------|
|                  |                                                                                                                                                       |
| Material         | high white glass                                                                                                                                      |
| craft            | Machine made glass candle holders                                                                                                                     |
| Sample time      | 1. 5 days if there is glass shape and size                                                                                                            |
|                  | 2. 15 days, if you need new shapes and sizes glass                                                                                                    |
| Packing          | The usual packing, 4 pieces in the inner box, 48 pieces box                                                                                           |
| Product Capacity | 500,000 ~ 1,000,000 pieces per month                                                                                                                  |
| Delivery time    | Within 35 days after sampling and order confirmed                                                                                                     |
| Payment terms    | 30% deposit by T / T in advance and balance against copy of B / L                                                                                     |
| Delivery         | By sea, by air, through express and shipping agent acceptable                                                                                         |
|                  | 1. Home decorations glass candle jar from high quality                                                                                                |
| Product Features | 2. Suitable for use at hotel, home, etc.                                                                                                              |
|                  | 3. Meet the ASTM Test                                                                                                                                 |
|                  | Various designs and sizes for selection                                                                                                               |
|                  | 2 Any color painted, cool, plating, laser model Processing cutter                                                                                     |
| For your choice  | 3. Special package as shrink film, color gift box, white gift box, etc.                                                                               |
|                  | 4. We are the exclusive employee of quality control                                                                                                   |
|                  | 5. We have a professional workshop and warehouse for ensure delivery time                                                                             |
| For your choice  | <ul><li>3. Special package as shrink film, color gift box, white gift box, etc.</li><li>4. We are the exclusive employee of quality control</li></ul> |