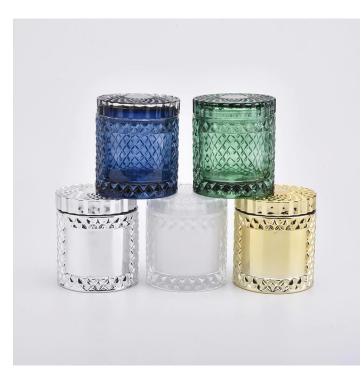

# Glass candle jar with lid blue color candle holder for home decoration

### Flexible size design allows your market to grow rapidly

Item No.:SGHY19082609CCL

Body□

Top dia:85mm Bottom dia: 85mm

Height: 80mm Weight:345g Capacity: 260ml

Lid:

Top dia:83mm Height: 20mm Weight:165g

Custom designs and different sizes available