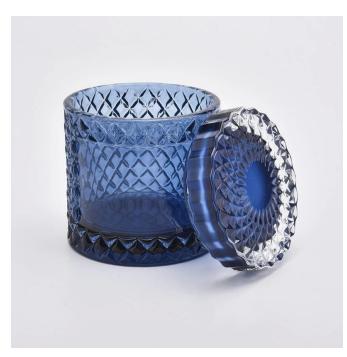

# Glass candle jar with lid blue color candle holder for home decoration

### Flexible size design allows your market to grow rapidly

Item No.:SGHY19082609CCL

Body□

Top dia:85mm Bottom dia: 85mm

Height: 80mm Weight:345g Capacity: 260ml

Lid:

Top dia:83mm Height: 20mm Weight:165g

Custom designs and different sizes available