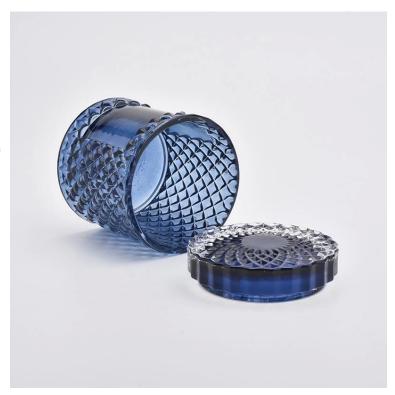

# Glass candle jar with lid blue color candle holder for home decoration

### Flexible size design allows your market to grow rapidly

Item No.:SGHY19082609CCL

Body□

Top dia:85mm Bottom dia: 85mm

Height: 80mm Weight:345g Capacity: 260ml

Lid:

Top dia:83mm Height: 20mm Weight:165g

Custom designs and different sizes available