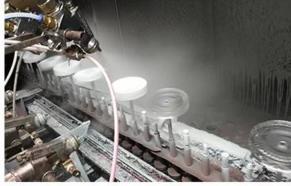

#### **Process Crafts**

### **DEEP PROCESSING**

01
ELECTROPLATING

02 LASER ENGRAVING

03 SPRAYING

**04**VACUUM

ELECTROPLATING

05 SCREEN PRINTING