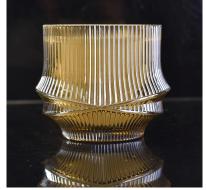

## **Design Inspiration**

The inspiration of appearance design of this candle holder is from **lines**, the flowing lines give person psychological comfort and fashion feeling.

Why choose Sunny Design Candle Holders