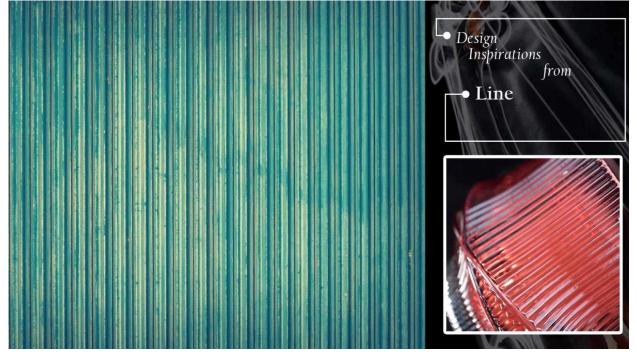

## **Design Inspiration**

The inspiration of appearance design of this candle holder is from **lines**, the flowing lines give person psychological comfort and fashion feeling.

Why choose Sunny Design Candle Holders