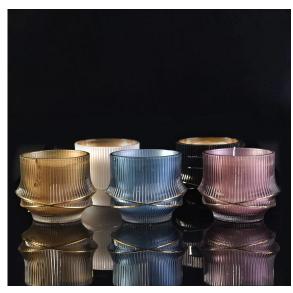

## **Design Inspiration**

The inspiration of appearance design of this candle holder is from **lines**, the flowing lines give person psychological comfort and fashion feeling.

Why choose Sunny Design Candle Holders

#### Flexible size design grow your market rapidly

- . Caliber:83\*102mm
- . Bottom dia: 55\*70mm
- . Height: 98mm
- . Capacity: 390ml
- . **Weight:** 565g

With our strong support, customers repidly develop and from small workshop to industry leaders.