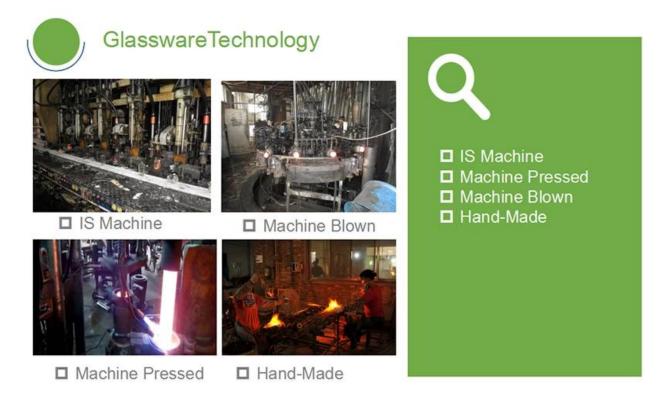

Sunny keep engaged in glassware designing and manufacturing, there are more than 10 product lines available from hand blown craft to machine pressed, machine blown and IS machine made etc., and various kinds of deep processing technologies can be customized such as color sprayed, laser printing, decal print, electroplate, frosted, screen printing, sandblasted and ion plating etc.. **ISO 9001:2008/2015 and Green & Social Compliance Statement** certificates were issued by the third-party certification companies.

## **Our online Craft**

Here is the mainly online craft pictures, more factory information, pls see : Factory Tour