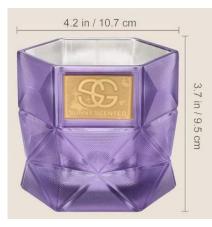

#### Flexible size design grow your market rapidly

- . Top dia: 107mm
- . Bottom dia: 107mm . Max dia: 1mm
- . Height: 73mm
- . Capacity: 388ml
- . **Weight:** 287g

We help small business customers growing the marketing rapidly to be an industry benchmark