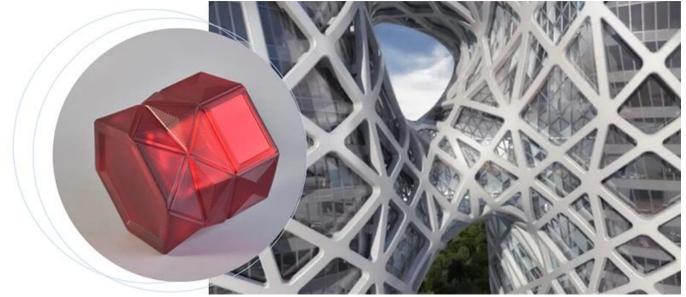

## **Design Inspiration**

The inspiration of appearance design of this candle holder is from **geometrical art**, the excellent organized concave-convex surface outlines its strong, swift and fierce line, a variety of spraying color plus electroplating inside deep processing highlights the luxurious taste. To make this textured pattern for outer wall, it is suitable for machine pressed craft with opened molding mode.