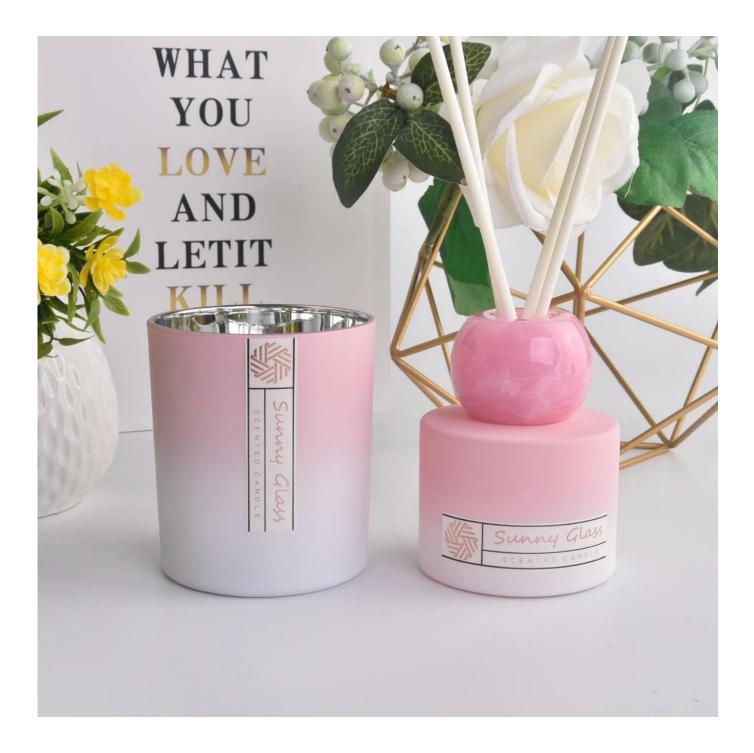

|        | 120111 |
|--------|--------|
| weight | 201g   |

As local embellishments, the marbled <u>glass candlesticks and</u> <u>aromatherapy bottles</u> are not inferior to other "competitors", and the presentation of texture often comes from the details.

Exquisite candle holders and elegant aromatherapy bottles can all be well presented with marble patterns, and the texture gives the furniture a new texture and definition.

This decorative <u>candle jar and aromatherapy bottle</u> set is the perfect gift of friendship or an elegant high-end gift for your loved ones. Everyone will appreciate the quality of craftsmanship in this exquisite set.

This classic marble <u>glass candle holder and scented bottle</u> is a great choice for high-end scented candles. It is very versatile to use around the home, home or wedding party setting as an aromatherapy mug or as a wedding centerpiece in a vase.