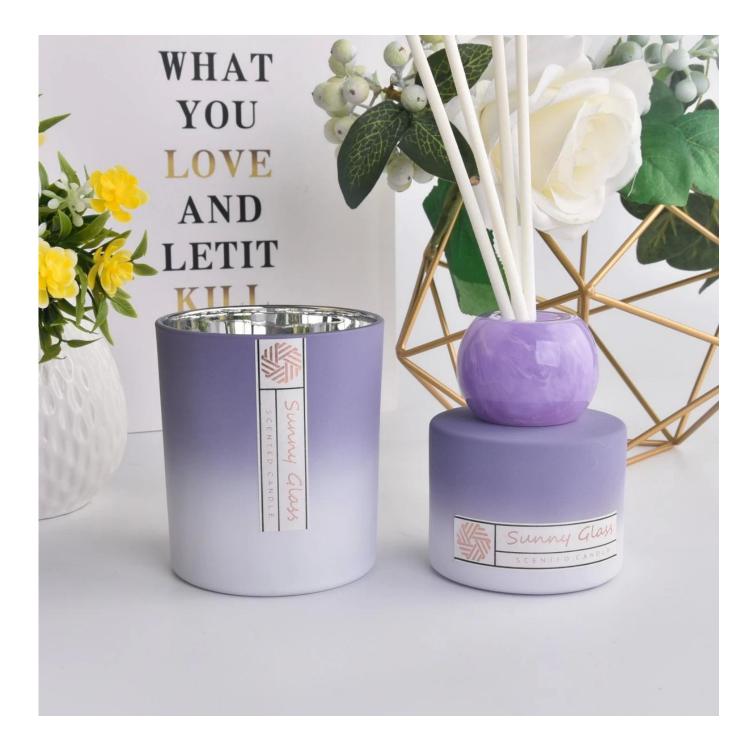

|        | 120111 |
|--------|--------|
| weight | 201g   |

As local embellishments, the marbled <u>glass candlesticks and</u> <u>aromatherapy bottles</u> are not inferior to other "competitors", and the presentation of texture often comes from the details.

Exquisite candle holders and elegant aromatherapy bottles can all be well presented with marble patterns, and the texture gives the furniture a new texture and definition.

This decorative <u>candle jar and aromatherapy bottle</u> set is the perfect gift of friendship or an elegant high-end gift for your loved ones. Everyone will appreciate the quality of craftsmanship in this exquisite set.

This classic marble <u>glass candle holder and scented bottle</u> is a great choice for high-end scented candles. It is very versatile to use around the home, home or wedding party setting as an aromatherapy mug or as a wedding centerpiece in a vase.