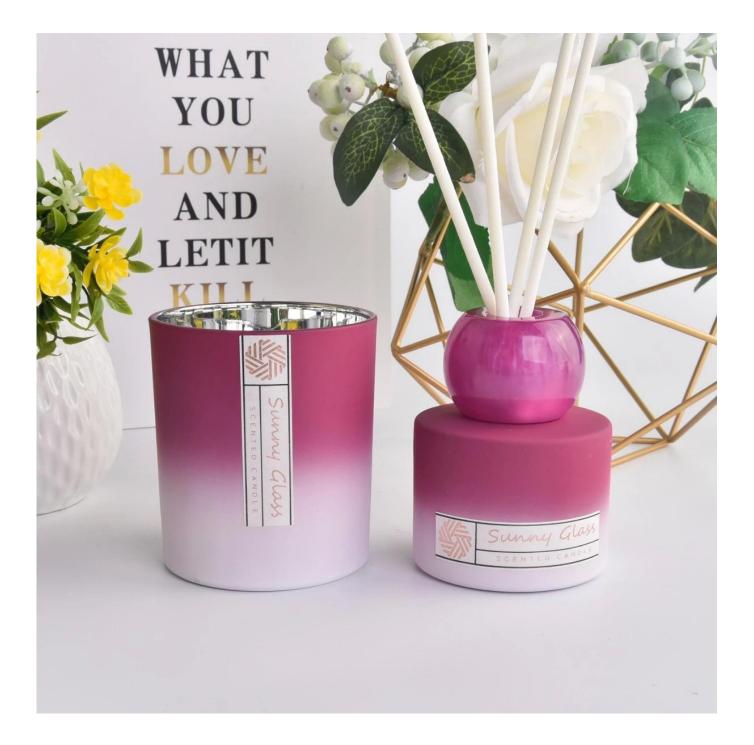

|        | 120111 |
|--------|--------|
| weight | 201g   |

As local embellishments, the marbled <u>glass candlesticks and</u> <u>aromatherapy bottles</u> are not inferior to other "competitors", and the presentation of texture often comes from the details.

Exquisite candle holders and elegant aromatherapy bottles can all be well presented with marble patterns, and the texture gives the furniture a new texture and definition.

This decorative <u>candle jar and aromatherapy bottle</u> set is the perfect gift of friendship or an elegant high-end gift for your loved ones. Everyone will appreciate the quality of craftsmanship in this exquisite set.

This classic marble <u>glass candle holder and scented bottle</u> is a great choice for high-end scented candles. It is very versatile to use around the home, home or wedding party setting as an aromatherapy mug or as a wedding centerpiece in a vase.