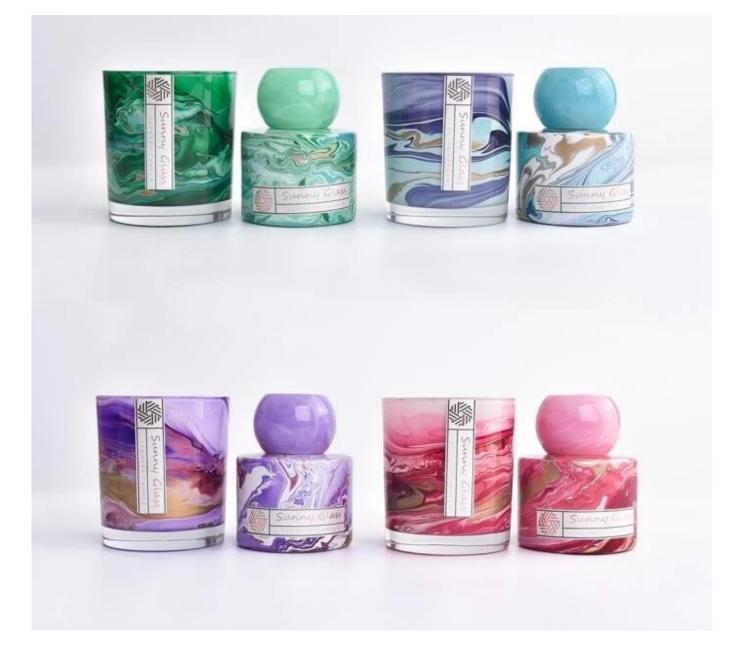

|        | 120111 |
|--------|--------|
| weight | 201g   |

As local embellishments, the marbled <u>glass candlesticks and</u> <u>aromatherapy bottles</u> are not inferior to other "competitors", and the presentation of texture often comes from the details.

Exquisite candle holders and elegant aromatherapy bottles can all be well presented with marble patterns, and the texture gives the furniture a new texture and definition.

This decorative <u>candle jar and aromatherapy bottle</u> set is the perfect gift of friendship or an elegant high-end gift for your loved ones. Everyone will appreciate the quality of craftsmanship in this exquisite set.

This classic marble <u>glass candle holder and scented bottle</u> is a great choice for high-end scented candles. It is very versatile to use around the home, home or wedding party setting as an aromatherapy mug or as a wedding centerpiece in a vase.