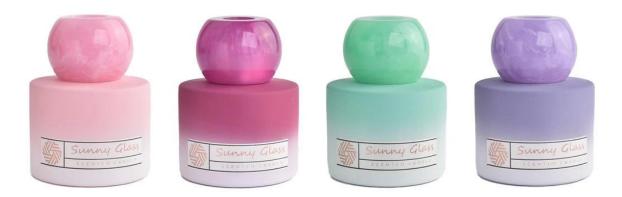

Exquisite candle holders and elegant aromatherapy bottles can all be well presented with marble patterns, and the texture gives the furniture a new texture and definition.

This decorative <u>candle jar and aromatherapy bottle</u> set is the perfect gift of friendship or an elegant high-end gift for your loved ones. Everyone will appreciate the quality of craftsmanship in this exquisite set.

This classic marble <u>glass candle holder and scented bottle</u> is a great choice for high-end scented candles. It is very versatile to use around the home, home or wedding party setting as an aromatherapy mug or as a wedding centerpiece in a vase.