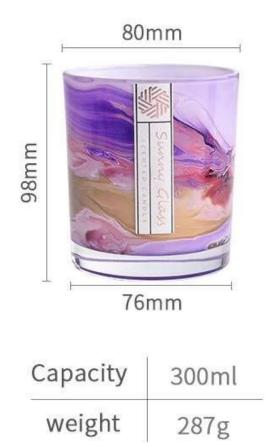

| Measure           | glass cup<br>Item No.:SCRG22053<br>Top dia: 80 mm<br>Bottom dia: 76 mm<br>Height: 98 mm<br>Weight: 287 g<br>Capcity: 300 ml<br>MOQ: 3000 pieces<br>diffuser bottle<br>Item No.:SCRG22053<br>Top dia: 70.3 mm<br>Bottom dia: 71.8 mm<br>Height: 54.7 mm<br>Weight: 201 g<br>Capcity: 120 ml<br>MOQ: 3000 pieces |  |
|-------------------|----------------------------------------------------------------------------------------------------------------------------------------------------------------------------------------------------------------------------------------------------------------------------------------------------------------|--|
| Packing           | Normal packing,Individual gift box, PVC box, window box, color box, white box, etc                                                                                                                                                                                                                             |  |
| Delivery<br>time  | Within 35 days after the sample and order confirmed                                                                                                                                                                                                                                                            |  |
| Payment<br>term   | 30% deposit by T/T in advance and the balance against the copy of B/L                                                                                                                                                                                                                                          |  |
| Shipment          | By sea,by air,by Express and your shipping agent is acceptable                                                                                                                                                                                                                                                 |  |
| Usage<br>Occasion | Home decor,Wedding Decoration,Wedding Favors,Decoration enhancement,                                                                                                                                                                                                                                           |  |