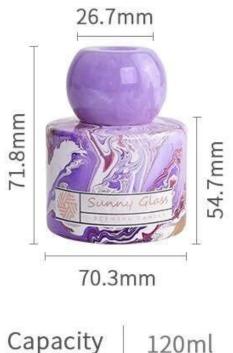

| Measure           | glass cup<br>Item No.:SCRG22053<br>Top dia: 80 mm<br>Bottom dia: 76 mm<br>Height: 98 mm<br>Weight: 287 g<br>Capcity: 300 ml<br>MOQ: 3000 pieces<br>diffuser bottle<br>Item No.:SCRG22053<br>Top dia: 70.3 mm<br>Bottom dia: 71.8 mm<br>Height: 54.7 mm<br>Weight: 201 g<br>Capcity: 120 ml<br>MOQ: 3000 pieces |  |
|-------------------|----------------------------------------------------------------------------------------------------------------------------------------------------------------------------------------------------------------------------------------------------------------------------------------------------------------|--|
| Packing           | Normal packing,Individual gift box, PVC box, window box, color box, white box, etc                                                                                                                                                                                                                             |  |
| Delivery<br>time  | Within 35 days after the sample and order confirmed                                                                                                                                                                                                                                                            |  |
| Payment<br>term   | 30% deposit by T/T in advance and the balance against the copy of B/L                                                                                                                                                                                                                                          |  |
| Shipment          | By sea,by air,by Express and your shipping agent is acceptable                                                                                                                                                                                                                                                 |  |
| Usage<br>Occasion | Home decor,Wedding Decoration,Wedding Favors,Decoration enhancement,                                                                                                                                                                                                                                           |  |

|        | 120111 |
|--------|--------|
| weight | 201g   |

As local embellishments, the marbled <u>glass candlesticks and</u> <u>aromatherapy bottles</u> are not inferior to other "competitors", and the presentation of texture often comes from the details.