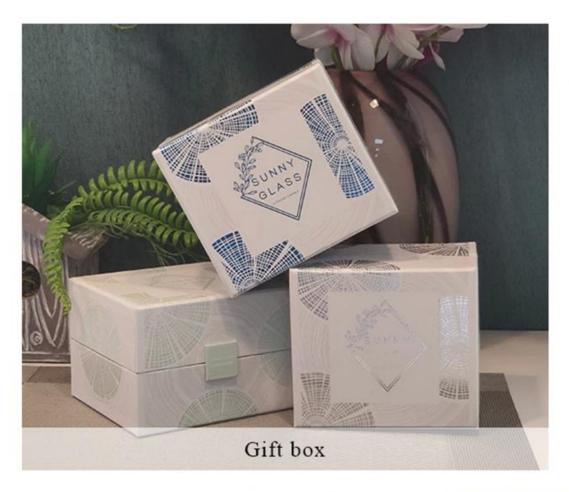

ish.

#### Candle Jars Description

**Size:** 81mm\*98mm

This new series comes with custom decal print which is good to used for spring collection. The glass size is good for holding about 8 oz wax.













Candle accessaries





Team and Office





#### Factory Show



#### **FACTORY**

There are about 20000 square meters in our factory which was built in 1992 year; Superior quality and high efficiency can be guranteed.





## **PROCESS CRAFTS**







2. Melting



3. Cutting



4. Filling



5. Molding



6. Polishing



7. Annealing



8. Inspecting



9. Packing

#### **OUR CRAFTS**



#### Packing & Shipping

### **Different From The Peer**

Own professional shipping company( Shenzhen Sunny Worldwide logistics)



20+ years freight history and WCA members.



# **PACKING**









Certificates



#### Sample Room and Trade Show

<u>Sunny Glassware</u> present more than 5,000 items at Shenzhen sample room for a widely selection. it won a great cust omer evaluation. Welcome to Shenzhen office! The picture as following is only one part of our Owned design <u>candle</u> <u>holders</u>, Welcome to Shenzhen office to find your favorites, it will bring you a big surprise becasue it's hard to find another supplier like this in China.

# SAMPLE ROOM\_









#### **EXHIBITION**