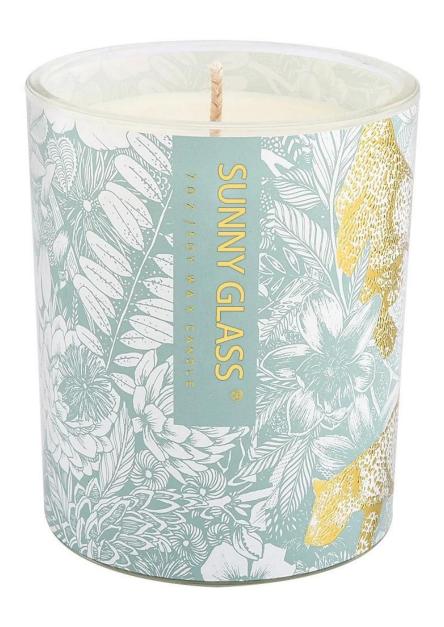

#### Candle Jars Description

**Size:** 81mm\*98mm

This new series comes with custom decal print which is good to used for spring collection. The glass size is good for holding about 8 oz wax.

Candle accessaries