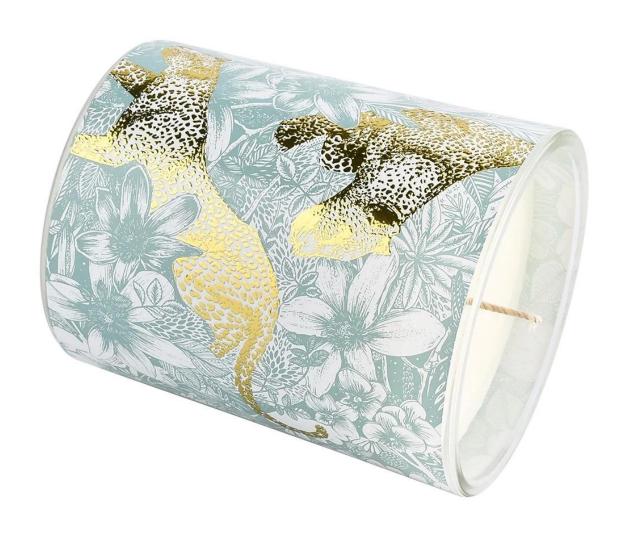

#### Candle Jars Description

**Size:** 81mm\*98mm

This new series comes with custom decal print which is good to used for spring collection. The glass size is good for holding about 8 oz wax.

Candle accessaries