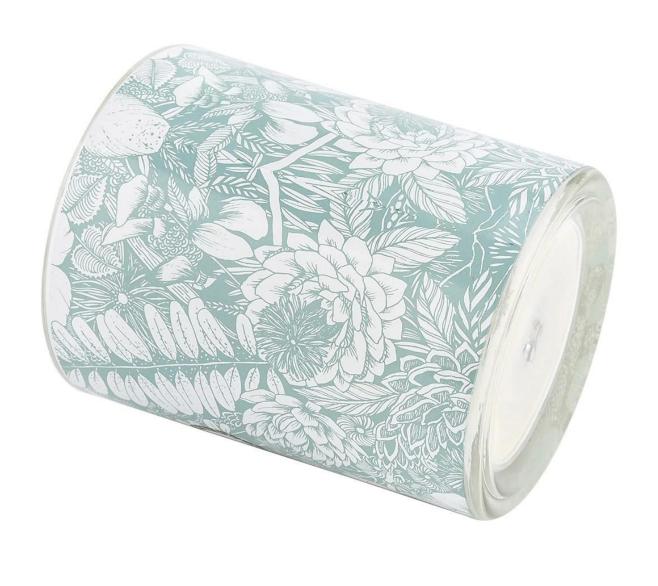

#### Candle Jars Description

**Size:** 81mm\*98mm

This new series comes with custom decal print which is good to used for spring collection. The glass size is good for holding about 8 oz wax.

Candle accessaries