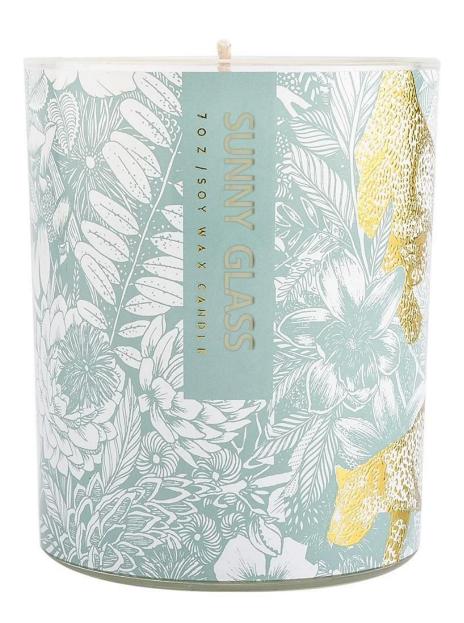

#### Candle Jars Description

**Size:** 81mm\*98mm

This new series comes with custom decal print which is good to used for spring collection. The glass size is good for holding about 8 oz wax.

Candle accessaries