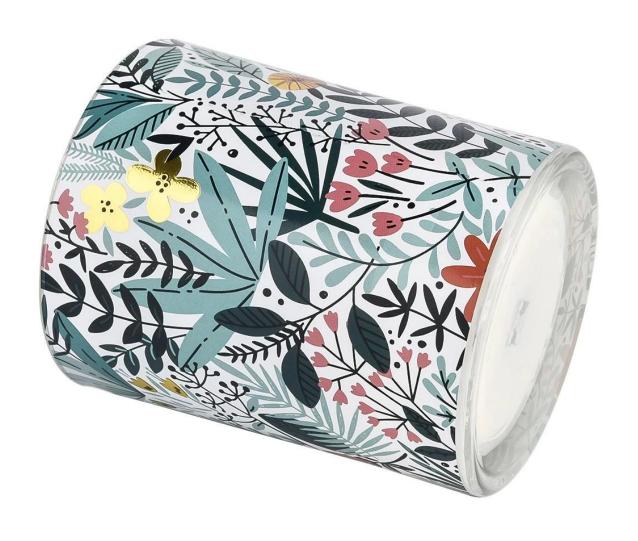

#### Candle Jars Description

**Size:** 81mm\*98mm

This new series comes with custom decal print which is good to used for spring collection. The glass size is good for holding about 8 oz wax.

Candle accessaries