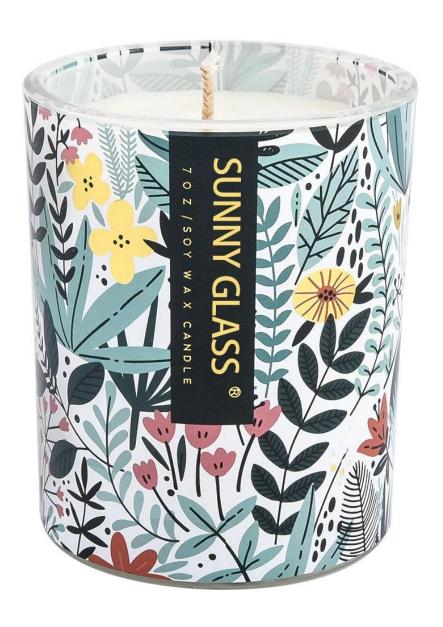

#### Candle Jars Description

**Size:** 81mm\*98mm

This new series comes with custom decal print which is good to used for spring collection. The glass size is good for holding about 8 oz wax.

Candle accessaries