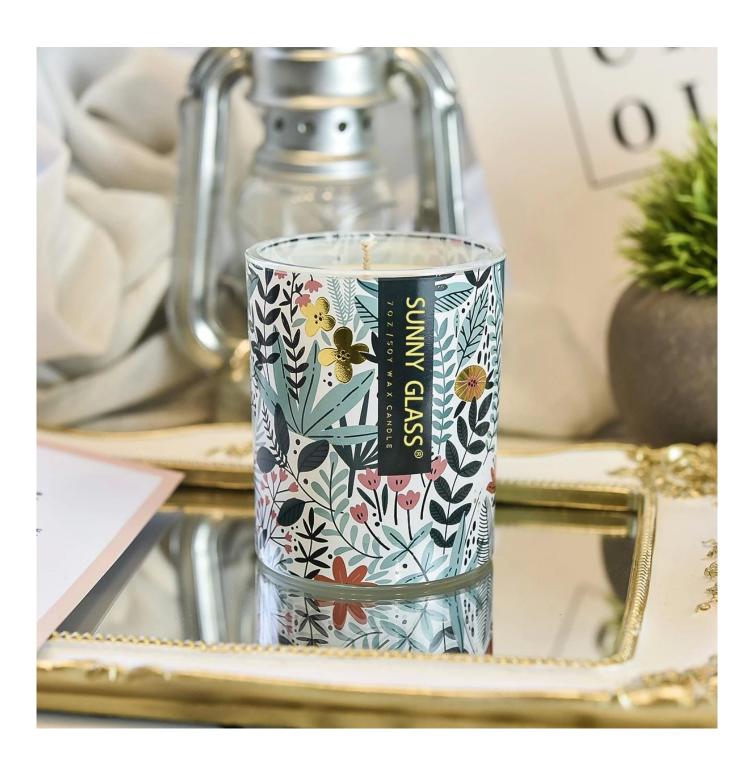

#### Candle Jars Description

**Size:** 81mm\*98mm

This new series comes with custom decal print which is good to used for spring collection. The glass size is good for holding about 8 oz wax.

Candle accessaries