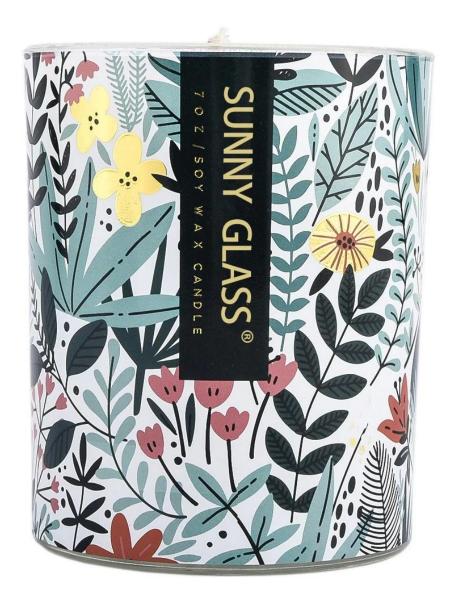

#### Candle Jars Description

**Size:** 81mm\*98mm

This new series comes with custom decal print which is good to used for spring collection. The glass size is good for holding about 8 oz wax.

Candle accessaries