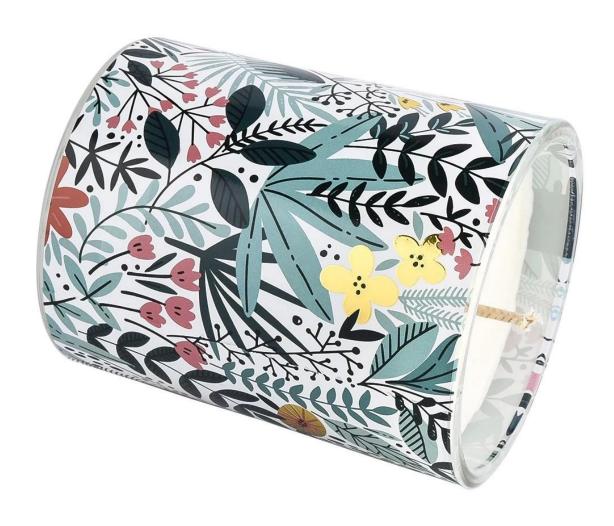

#### Candle Jars Description

**Size:** 81mm\*98mm

This new series comes with custom decal print which is good to used for spring collection. The glass size is good for holding about 8 oz wax.

Candle accessaries