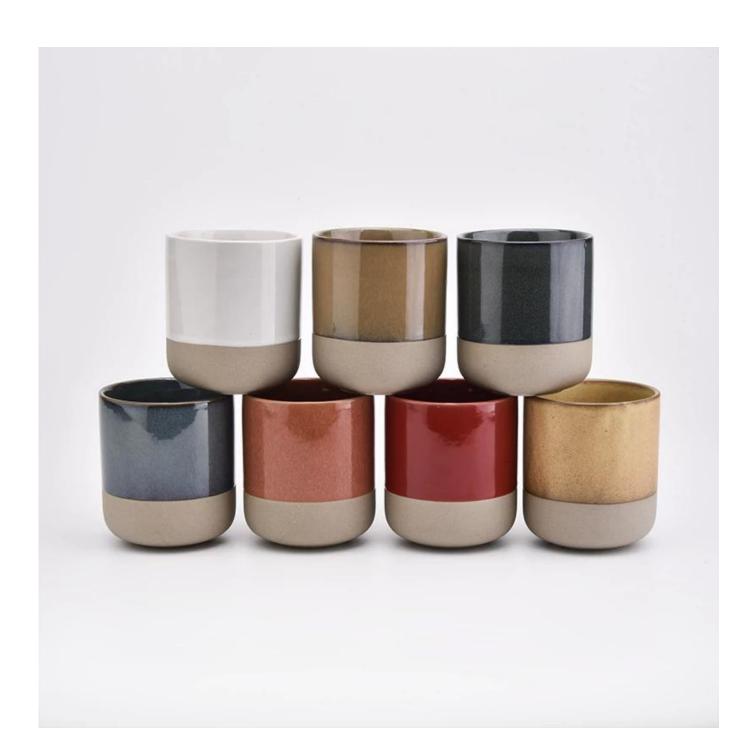

#### **Ceremony design awareness**

- . Won the "Made in China" award
- . Received a very admirable NEST fragrance
- . Friend or business relationship gift
  - . Relaxation and romantic life

Related colorfule ceramic candle holders

#### Flexible size design allows your market to grow rapidly

Top dia: 88mm Bottom dia: 88mm Height: 100mm Weight: 337g Capacity: 420ml

Custom designs and different sizes available

With our strong support, our customers are growing rapidly, from small labs to industry leaders.