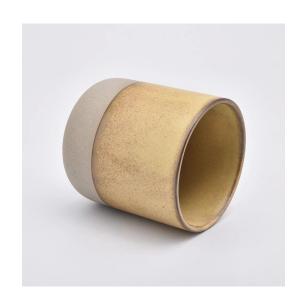

### Glazing ceramic candle holders with two colors

#### Flexible size design allows your market to grow rapidly

Top dia: 88mm Bottom dia: 88mm Height: 100mm Weight: 337g Capacity: 420ml

Custom designs and different sizes available

With our strong support, our customers are growing rapidly, from small labs to industry leaders.