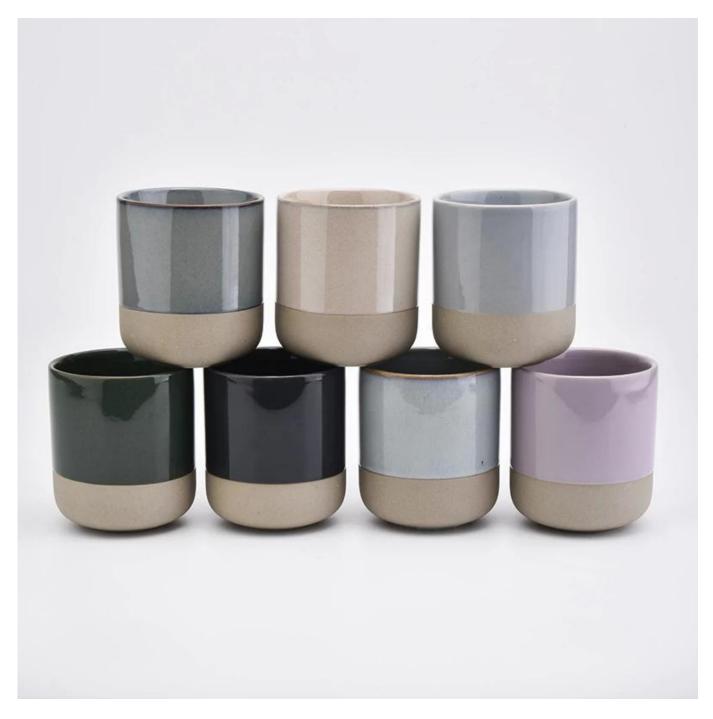

### Glazing ceramic candle holders with two colors

#### Flexible size design allows your market to grow rapidly

Top dia: 88mm Bottom dia: 88mm Height: 100mm Weight: 337g Capacity: 420ml

Custom designs and different sizes available

With our strong support, our customers are growing rapidly, from small labs to industry leaders.