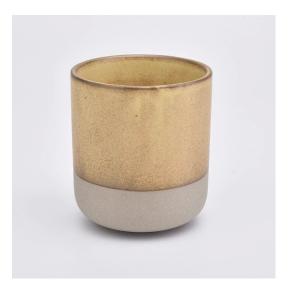

### Glazing ceramic candle holders





### QC Extra Six Steps

No major quality complaints for 9 years

# 80% Candler Jars Exclusive Supplier

including Nest Fragrance, Candle Lite, UGG etc popular brands



#### **Process Crafts**

### **DEEP PROCESSING**









SIINI



### Glazing ceramic candle holders with two colors

### Why choose Sunny Glassware Candle holders



#### Unique market advantage

- . Focus on surface which is natural tree pattern
- . candle holder supplier for 80% USA fragrance brand
  - . AQL plus 6 strict and sunny QC test standards
- . Maintain quality consistent with sample and quality  $\ \ product$

#### **Ceremony design awareness**

- . Won the "Made in China" award
- . Received a very admirable NEST fragrance
- . Friend or business relationship gift
  - . Relaxation and romantic life





Related colorfule ceramic candle holders

#### Flexible size design allows your market to grow rapidly

Top dia: 88mm Bottom dia: 88mm Height: 100mm Weight: 337g Capacity: 420ml

Custom designs and different sizes available

With our strong support, our customers are growing rapidly, from small labs to industry leaders.







Packing & Shi