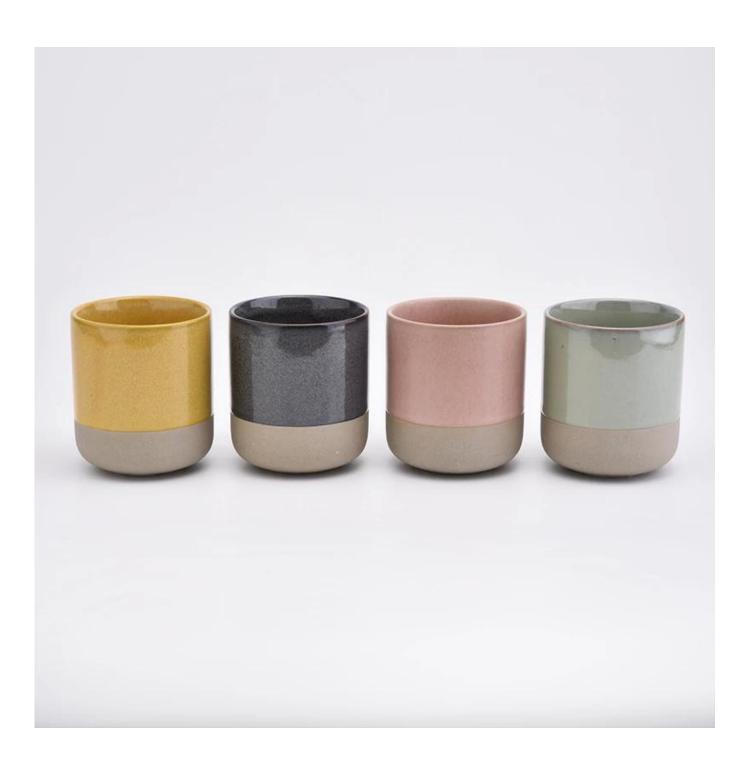

#### **Ceremony design awareness**

- . Won the "Made in China" award
- . Received a very admirable NEST fragrance
- . Friend or business relationship gift
  - . Relaxation and romantic life

Related colorfule ceramic candle holders

#### Flexible size design allows your market to grow rapidly

Top dia: 88mm Bottom dia: 88mm Height: 100mm Weight: 337g Capacity: 420ml

Custom designs and different sizes available

With our strong support, our customers are growing rapidly, from small labs to industry leaders.