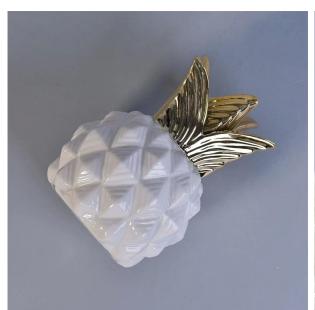

## **Glazing pineapple ceramic candles**

| Item No.               | SGSY17061207                                                                                                                                                                                                                                                                                                                                                                                                                                                                                                                                                                                                                                                                                                                                                                                                         |
|------------------------|----------------------------------------------------------------------------------------------------------------------------------------------------------------------------------------------------------------------------------------------------------------------------------------------------------------------------------------------------------------------------------------------------------------------------------------------------------------------------------------------------------------------------------------------------------------------------------------------------------------------------------------------------------------------------------------------------------------------------------------------------------------------------------------------------------------------|
| Sizes                  | Top dia: 72mm  Max Dia:92mm  Height: 122mm  Weight: 280g  Capacity: 230ml                                                                                                                                                                                                                                                                                                                                                                                                                                                                                                                                                                                                                                                                                                                                            |
| Product material       | Glazing pineapple ceramic candles                                                                                                                                                                                                                                                                                                                                                                                                                                                                                                                                                                                                                                                                                                                                                                                    |
| Accessories            | canlde caps, candle ceramic/metal/wood lid, wax, wick, shear etc                                                                                                                                                                                                                                                                                                                                                                                                                                                                                                                                                                                                                                                                                                                                                     |
| Deep processing        | deca printingl, color coating, mercury, laser, frosted, plating, glazed,electroplating etc.                                                                                                                                                                                                                                                                                                                                                                                                                                                                                                                                                                                                                                                                                                                          |
| Other related products | <ol> <li>24/36/48/72 pcs per standard export packing carton</li> <li>Color/white/brown box packing for candles</li> <li>Luxury candle gift box packing</li> <li>Shrinking candle packing</li> <li>Individual/set candle box packing</li> <li>Customized candle box packing</li> </ol>                                                                                                                                                                                                                                                                                                                                                                                                                                                                                                                                |
| OEM/ODM Design         | <ol> <li>We are the professional <u>candle holders</u> manufacturer, major in different kinds of <u>candle holders</u>, ranging are covering <u>glass candle jars</u>, <u>ceramic candle holders</u>, <u>marble candle holder</u>, <u>Concrete candle holder</u>, <u>Tin candle holder</u>, <u>Stainless candle jar</u> etc.</li> <li>All candles are perfect for home/store/super market/restaurant/hotel/bar etc.</li> <li>With professional designer team, which can help design and open mind to give you more ideas to create special products</li> <li>Post processing: color coating, plating, mercury, iridescent, engraving, printing, decal, spray color, frosty, gold plating, electrolating, hand-drawing etc.</li> <li>Small MOQ is acceptable. We have regular products for supporting you.</li> </ol> |
| Professional Services  | * Reply you within 24 hours  * Ranges of products for your selections  * Completely production system  * Skilled factory workers  * Both machine line and handmade line for different products  * Experienced QC team inspect the products comprehensively and strictly by AQL standard  * Creative designer innovate newly products over 15 styles monthly  * Professional Logistic department supply door to door service                                                                                                                                                                                                                                                                                                                                                                                          |