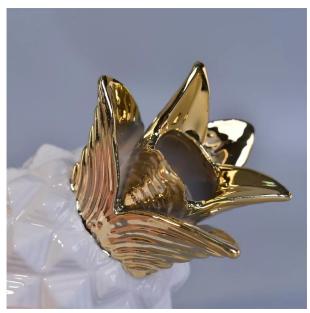

## **Glazing pineapple ceramic candles**

| Item No.               | SGSY17061207                                                                                                                                                                                                                                                                                                                                                                                                                                                                                                                                                                                                                                                                                                                                                                                                         |
|------------------------|----------------------------------------------------------------------------------------------------------------------------------------------------------------------------------------------------------------------------------------------------------------------------------------------------------------------------------------------------------------------------------------------------------------------------------------------------------------------------------------------------------------------------------------------------------------------------------------------------------------------------------------------------------------------------------------------------------------------------------------------------------------------------------------------------------------------|
| Sizes                  | Top dia: 72mm  Max Dia:92mm  Height: 122mm  Weight: 280g  Capacity: 230ml                                                                                                                                                                                                                                                                                                                                                                                                                                                                                                                                                                                                                                                                                                                                            |
| Product material       | Glazing pineapple ceramic candles                                                                                                                                                                                                                                                                                                                                                                                                                                                                                                                                                                                                                                                                                                                                                                                    |
| Accessories            | canlde caps, candle ceramic/metal/wood lid, wax, wick, shear etc                                                                                                                                                                                                                                                                                                                                                                                                                                                                                                                                                                                                                                                                                                                                                     |
| Deep processing        | deca printingl, color coating, mercury, laser, frosted, plating, glazed,electroplating etc.                                                                                                                                                                                                                                                                                                                                                                                                                                                                                                                                                                                                                                                                                                                          |
| Other related products | <ol> <li>24/36/48/72 pcs per standard export packing carton</li> <li>Color/white/brown box packing for candles</li> <li>Luxury candle gift box packing</li> <li>Shrinking candle packing</li> <li>Individual/set candle box packing</li> <li>Customized candle box packing</li> </ol>                                                                                                                                                                                                                                                                                                                                                                                                                                                                                                                                |
| OEM/ODM Design         | <ol> <li>We are the professional <u>candle holders</u> manufacturer, major in different kinds of <u>candle holders</u>, ranging are covering <u>glass candle jars</u>, <u>ceramic candle holders</u>, <u>marble candle holder</u>, <u>Concrete candle holder</u>, <u>Tin candle holder</u>, <u>Stainless candle jar</u> etc.</li> <li>All candles are perfect for home/store/super market/restaurant/hotel/bar etc.</li> <li>With professional designer team, which can help design and open mind to give you more ideas to create special products</li> <li>Post processing: color coating, plating, mercury, iridescent, engraving, printing, decal, spray color, frosty, gold plating, electrolating, hand-drawing etc.</li> <li>Small MOQ is acceptable. We have regular products for supporting you.</li> </ol> |
| Professional Services  | * Reply you within 24 hours  * Ranges of products for your selections  * Completely production system  * Skilled factory workers  * Both machine line and handmade line for different products  * Experienced QC team inspect the products comprehensively and strictly by AQL standard  * Creative designer innovate newly products over 15 styles monthly  * Professional Logistic department supply door to door service                                                                                                                                                                                                                                                                                                                                                                                          |