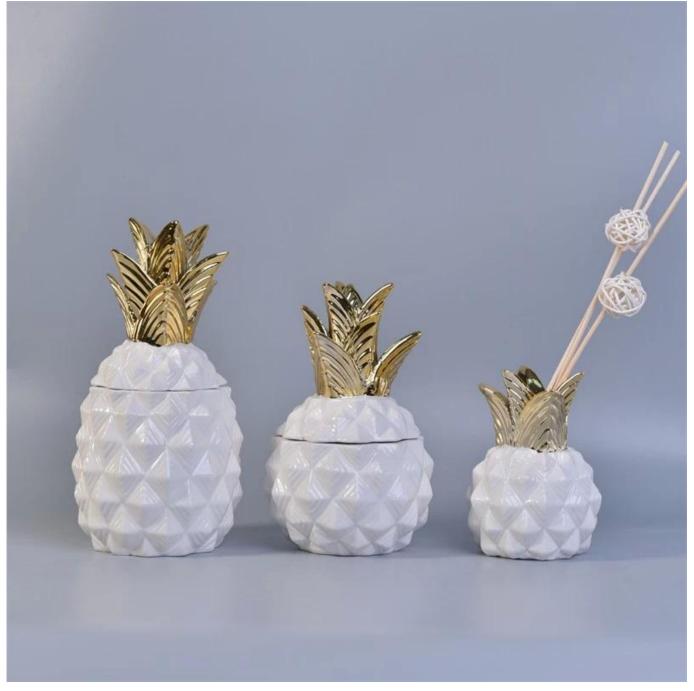

## **Glazing pineapple ceramic candles**

| Item No.               | SGSY17061207                                                                                                                                                                                                                                                                                                                                                                                                                                                                                                                                                                                                                                                                                                                                                                                                         |
|------------------------|----------------------------------------------------------------------------------------------------------------------------------------------------------------------------------------------------------------------------------------------------------------------------------------------------------------------------------------------------------------------------------------------------------------------------------------------------------------------------------------------------------------------------------------------------------------------------------------------------------------------------------------------------------------------------------------------------------------------------------------------------------------------------------------------------------------------|
| Sizes                  | Top dia: 72mm  Max Dia:92mm  Height: 122mm  Weight: 280g  Capacity: 230ml                                                                                                                                                                                                                                                                                                                                                                                                                                                                                                                                                                                                                                                                                                                                            |
| Product material       | Glazing pineapple ceramic candles                                                                                                                                                                                                                                                                                                                                                                                                                                                                                                                                                                                                                                                                                                                                                                                    |
| Accessories            | canlde caps, candle ceramic/metal/wood lid, wax, wick, shear etc                                                                                                                                                                                                                                                                                                                                                                                                                                                                                                                                                                                                                                                                                                                                                     |
| Deep processing        | deca printingl, color coating, mercury, laser, frosted, plating, glazed,electroplating etc.                                                                                                                                                                                                                                                                                                                                                                                                                                                                                                                                                                                                                                                                                                                          |
| Other related products | <ol> <li>24/36/48/72 pcs per standard export packing carton</li> <li>Color/white/brown box packing for candles</li> <li>Luxury candle gift box packing</li> <li>Shrinking candle packing</li> <li>Individual/set candle box packing</li> <li>Customized candle box packing</li> </ol>                                                                                                                                                                                                                                                                                                                                                                                                                                                                                                                                |
| OEM/ODM Design         | <ol> <li>We are the professional <u>candle holders</u> manufacturer, major in different kinds of <u>candle holders</u>, ranging are covering <u>glass candle jars</u>, <u>ceramic candle holders</u>, <u>marble candle holder</u>, <u>Concrete candle holder</u>, <u>Tin candle holder</u>, <u>Stainless candle jar</u> etc.</li> <li>All candles are perfect for home/store/super market/restaurant/hotel/bar etc.</li> <li>With professional designer team, which can help design and open mind to give you more ideas to create special products</li> <li>Post processing: color coating, plating, mercury, iridescent, engraving, printing, decal, spray color, frosty, gold plating, electrolating, hand-drawing etc.</li> <li>Small MOQ is acceptable. We have regular products for supporting you.</li> </ol> |
| Professional Services  | * Reply you within 24 hours  * Ranges of products for your selections  * Completely production system  * Skilled factory workers  * Both machine line and handmade line for different products  * Experienced QC team inspect the products comprehensively and strictly by AQL standard  * Creative designer innovate newly products over 15 styles monthly  * Professional Logistic department supply door to door service                                                                                                                                                                                                                                                                                                                                                                                          |