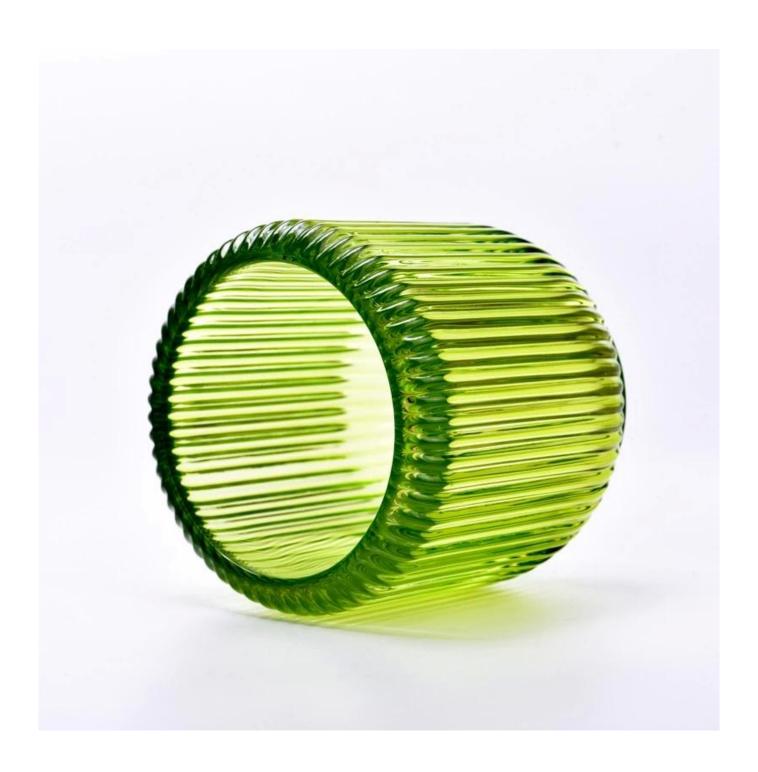

#### glossy green glass candle jar stripes 7oz vessel

#### Candle Jars Description

**Size:** 68mm\*85mm

This fluted candle jar comes with shiny finishing. The glass size is good for holding about 7oz wax. Cusotm colors are acceptable.

Candle accessaries

Team and Office