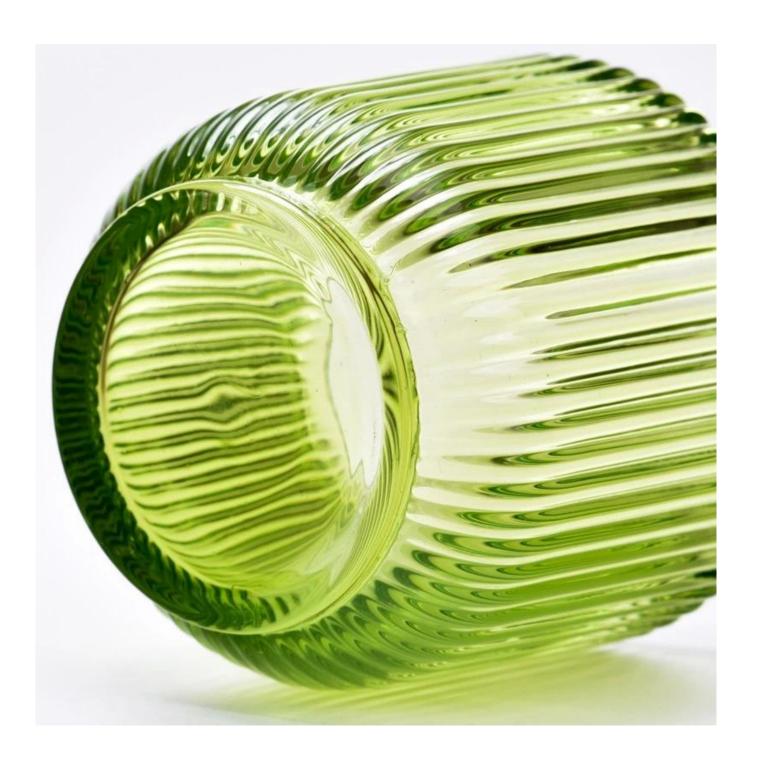

#### glossy green glass candle jar stripes 7oz vessel

#### Candle Jars Description

**Size:** 68mm\*85mm

This fluted candle jar comes with shiny finishing. The glass size is good for holding about 7oz wax. Cusotm colors are acceptable.

Candle accessaries

Team and Office