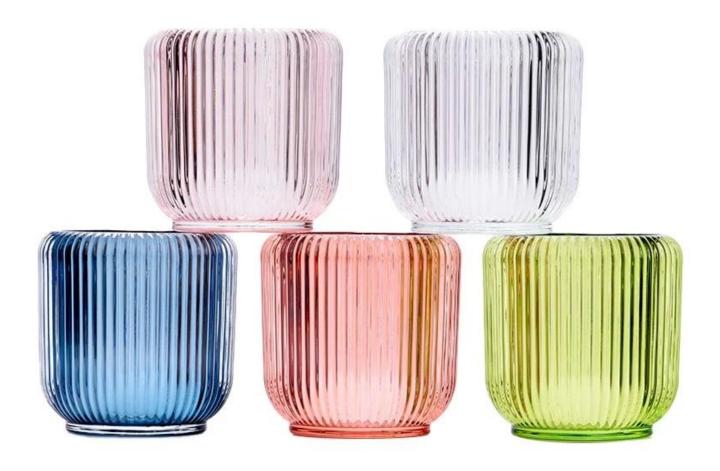

#### glossy green glass candle jar stripes 7oz vessel

#### Candle Jars Description

**Size:** 68mm\*85mm

This fluted candle jar comes with shiny finishing. The glass size is good for holding about 7oz wax. Cusotm colors are acceptable.

Candle accessaries

Team and Office