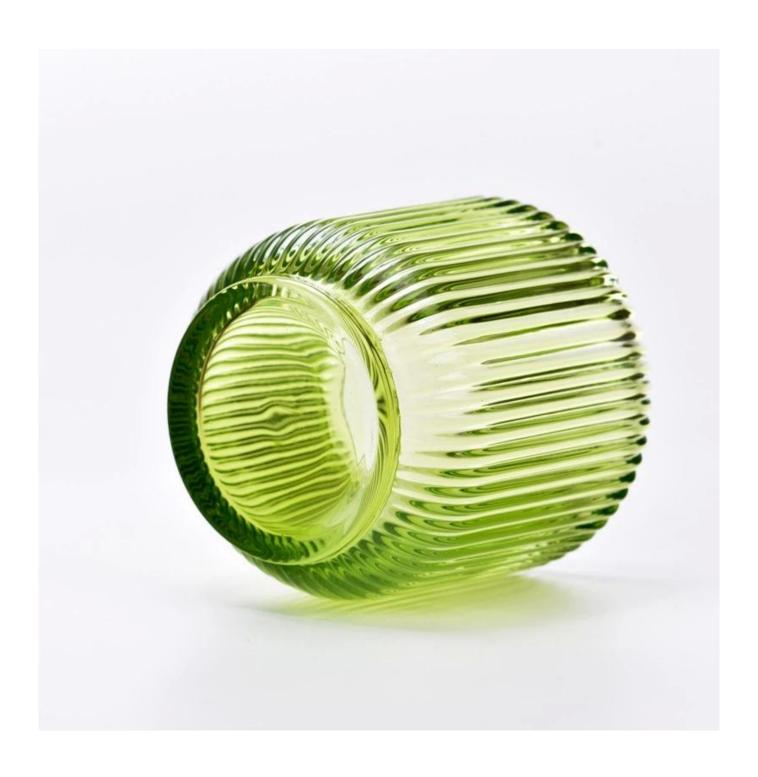

#### glossy green glass candle jar stripes 7oz vessel

#### Candle Jars Description

**Size:** 68mm\*85mm

This fluted candle jar comes with shiny finishing. The glass size is good for holding about 7oz wax. Cusotm colors are acceptable.

Candle accessaries

Team and Office