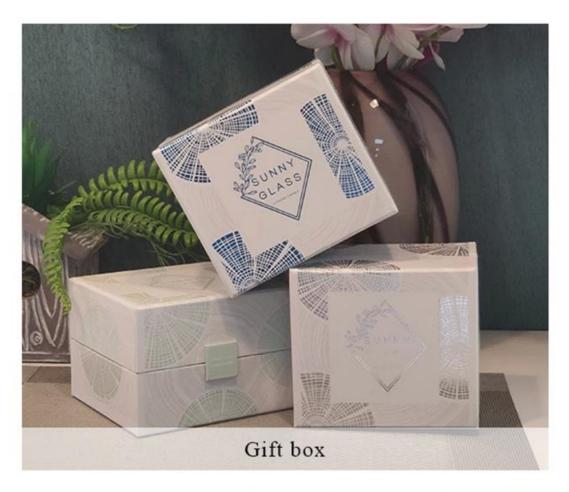

visible blemish.

#### Candle Jars Description

**Size:** 68mm\*85mm

This fluted candle jar comes with shiny finishing. The glass size is good for holding about 7oz wax. Cusotm colors are acceptable.











Candle accessaries





Team and Office





#### Factory Show



#### **FACTORY**

There are about 20000 square meters in our factory which was built in 1992 year; Superior quality and high efficiency can be guranteed.





## **PROCESS CRAFTS**







2. Melting



3. Cutting



4. Filling



5. Molding



6. Polishing



7. Annealing



8. Inspecting



9. Packing

#### **OUR CRAFTS**



#### Packing & Shipping

### **Different From The Peer**

Own professional shipping company( Shenzhen Sunny Worldwide logistics)



20+ years freight history and WCA members.



# **PACKING**









Certificates



#### Sample Room and Trade Show

<u>Sunny Glassware</u> present more than 5,000 items at Shenzhen sample room for a widely selection. it won a great cust omer evaluation. Welcome to Shenzhen office! The picture as following is only one part of our Owned design <u>candle</u> <u>holders</u>, Welcome to Shenzhen office to find your favorites, it will bring you a big surprise becasue it's hard to find another supplier like this in China.

# SAMPLE ROOM\_









#### **EXHIBITION**