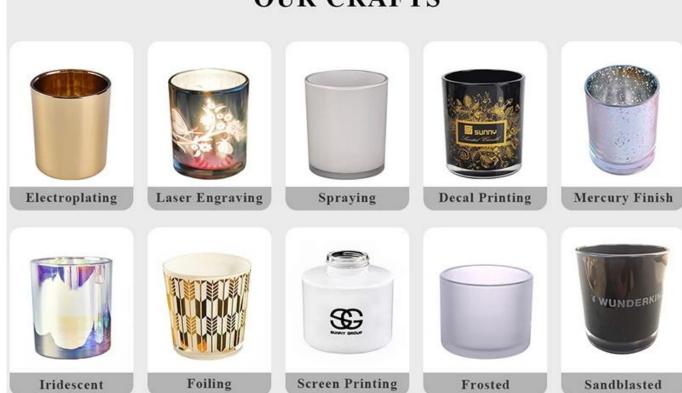

he newly designed items from us haven't been copied in three years.
- Product quality is the major focus in Sunny Glassware. Sunny Glassware once demolished 80,000 pcs of glass vessel with barely visible blemish.

#### Candle Jars Description

**Size:** 68mm\*85mm

This fluted candle jar comes with shiny finishing. The glass size is good for holding about 7oz wax. Cusotm colors are acceptable.











Candle accessaries





Team and Office





#### Factory Show



#### **FACTORY**

There are about 20000 square meters in our factory which was built in 1992 year; Superior quality and high efficiency can be guranteed.





## **PROCESS CRAFTS**







2. Melting



3. Cutting



4. Filling



5. Molding



6. Polishing



7. Annealing



8. Inspecting



9. Packing

#### **OUR CRAFTS**



#### Packing & Shipping

### **Different From The Peer**

Own professional shipping company( Shenzhen Sunny Worldwide logistics)



20+ years freight history and WCA members.



# **PACKING**









Certificates



#### Sample Room and Trade Show

<u>Sunny Glassware</u> present more than 5,000 items at Shenzhen sample room for a widely selection. it won a great cust omer evaluation. Welcome to Shenzhen office! The picture as following is only one part of our Owned design <u>candle</u> <u>holders</u>, Welcome to Shenzhen office to find your favorites, it will bring you a big surprise becasue it's hard to find another supplier like this in China.

# SAMPLE ROOM\_









#### **EXHIBITION**