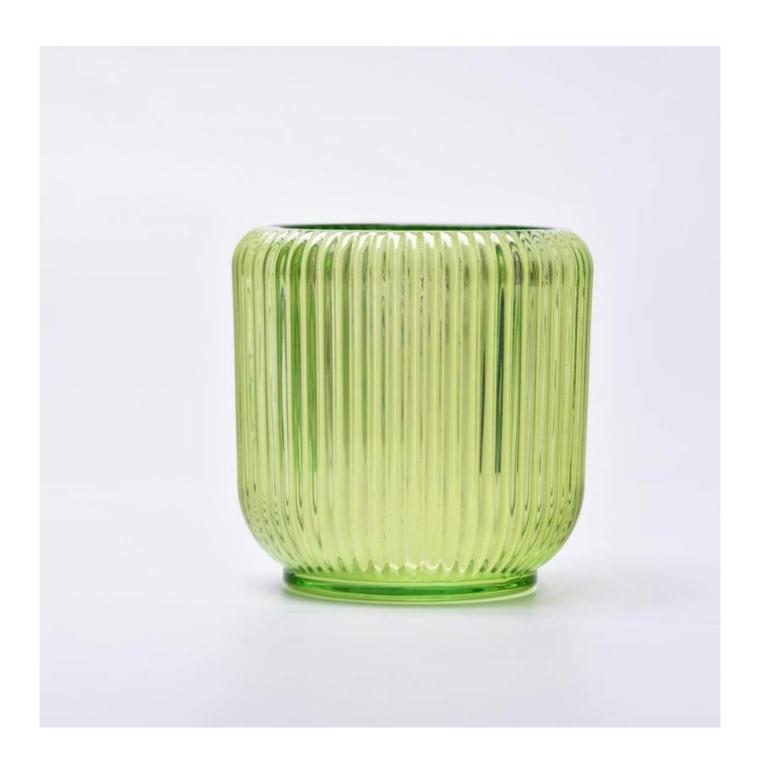

#### glossy green glass candle jar stripes 7oz vessel

#### Candle Jars Description

**Size:** 68mm\*85mm

This fluted candle jar comes with shiny finishing. The glass size is good for holding about 7oz wax. Cusotm colors are acceptable.

Candle accessaries

Team and Office