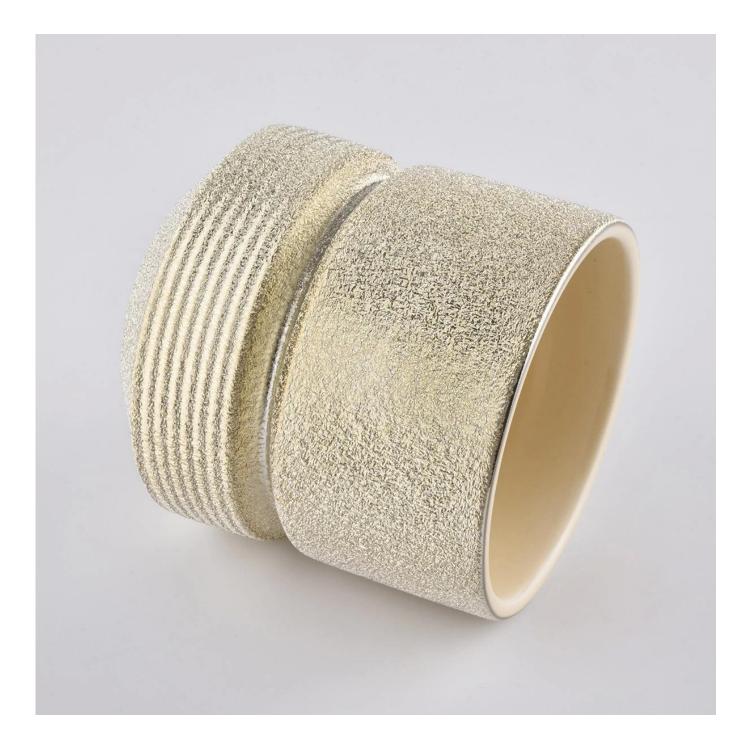

Contact us: sales8@sunnyglassware.com for more details

Product Details

product name

Gold Ceramic Candle Jars

| Item             | SGYSY20010705                                                                                                                                                                                                               |
|------------------|-----------------------------------------------------------------------------------------------------------------------------------------------------------------------------------------------------------------------------|
| Size             | Top dia:73mm<br>Bottom dia:46mm<br>Maxi dia.:97mm<br>Height:100mm<br>Weight:360g<br>Capacity:420ml                                                                                                                          |
| Capacity         | candle holders of different sizes etc. It's available                                                                                                                                                                       |
| Sampling time    | <ul><li>1.5 days if the shape and size of the products exist</li><li>2.15 days if you need a new shape and size of products</li></ul>                                                                                       |
| package          | Regular safety packing 24pcs / 36pcs / 48pcs and so on for export carton with egg divider                                                                                                                                   |
| MOQ              | 3000pcs                                                                                                                                                                                                                     |
| Delivery time    | Within 55 days of order confirmation                                                                                                                                                                                        |
| Payment terms    | 30% deposit by T / T in advance, the balance after showing the copy of B / L $$                                                                                                                                             |
| Product features | <ol> <li>High quality and competitive prices</li> <li>ASTM test</li> <li>Eco-friendly</li> <li>It is widely aimed at weddings, parties, home, bars etc.</li> <li>ceramic contianer with transmutation decoration</li> </ol> |