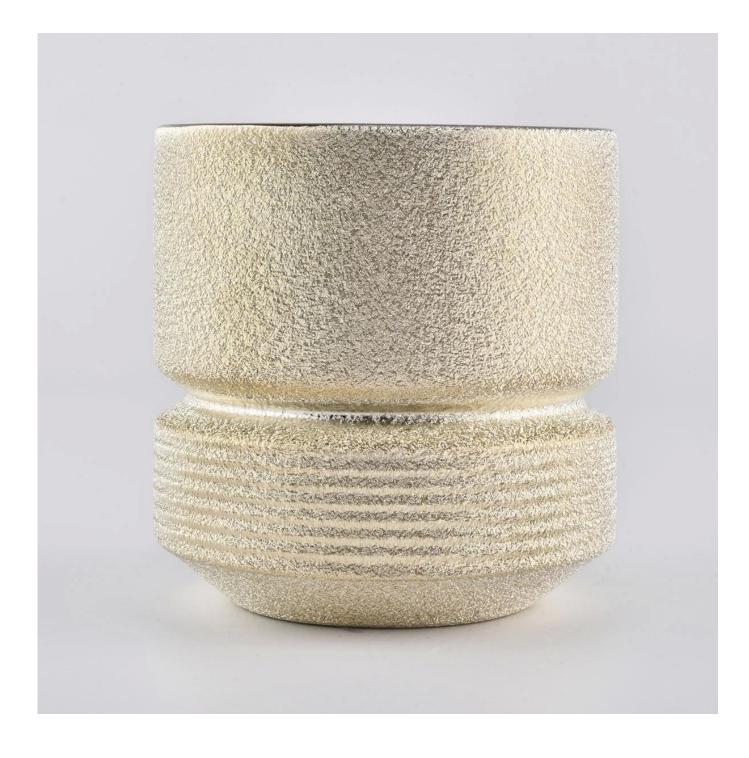

Contact us: sales8@sunnyglassware.com for more details

Product Details

product name

Gold Ceramic Candle Jars

| Item             | SGYSY20010705                                                                                                                                                                                                               |
|------------------|-----------------------------------------------------------------------------------------------------------------------------------------------------------------------------------------------------------------------------|
| Size             | Top dia:73mm<br>Bottom dia:46mm<br>Maxi dia.:97mm<br>Height:100mm<br>Weight:360g<br>Capacity:420ml                                                                                                                          |
| Capacity         | candle holders of different sizes etc. It's available                                                                                                                                                                       |
| Sampling time    | <ul><li>1.5 days if the shape and size of the products exist</li><li>2.15 days if you need a new shape and size of products</li></ul>                                                                                       |
| package          | Regular safety packing 24pcs / 36pcs / 48pcs and so on for export carton with egg divider                                                                                                                                   |
| MOQ              | 3000pcs                                                                                                                                                                                                                     |
| Delivery time    | Within 55 days of order confirmation                                                                                                                                                                                        |
| Payment terms    | 30% deposit by T / T in advance, the balance after showing the copy of B / L $$                                                                                                                                             |
| Product features | <ol> <li>High quality and competitive prices</li> <li>ASTM test</li> <li>Eco-friendly</li> <li>It is widely aimed at weddings, parties, home, bars etc.</li> <li>ceramic contianer with transmutation decoration</li> </ol> |