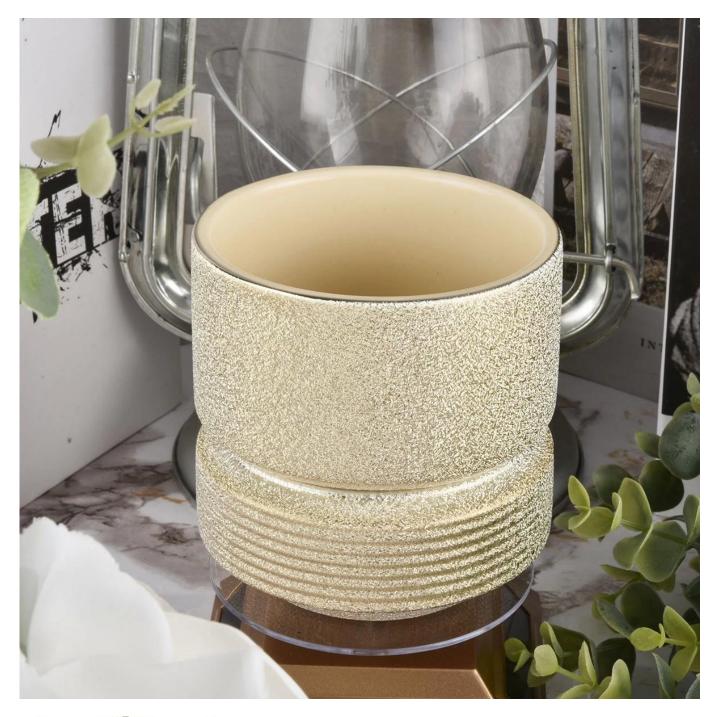

Contact us: sales8@sunnyglassware.com for more details

Product Details

product name

Gold Ceramic Candle Jars

| Item             | SGYSY20010705                                                                                                                                                                                                               |
|------------------|-----------------------------------------------------------------------------------------------------------------------------------------------------------------------------------------------------------------------------|
| Size             | Top dia:73mm<br>Bottom dia:46mm<br>Maxi dia.:97mm<br>Height:100mm<br>Weight:360g<br>Capacity:420ml                                                                                                                          |
| Capacity         | candle holders of different sizes etc. It's available                                                                                                                                                                       |
| Sampling time    | <ul><li>1.5 days if the shape and size of the products exist</li><li>2.15 days if you need a new shape and size of products</li></ul>                                                                                       |
| package          | Regular safety packing 24pcs / 36pcs / 48pcs and so on for export carton with egg divider                                                                                                                                   |
| MOQ              | 3000pcs                                                                                                                                                                                                                     |
| Delivery time    | Within 55 days of order confirmation                                                                                                                                                                                        |
| Payment terms    | 30% deposit by T / T in advance, the balance after showing the copy of B / L $$                                                                                                                                             |
| Product features | <ol> <li>High quality and competitive prices</li> <li>ASTM test</li> <li>Eco-friendly</li> <li>It is widely aimed at weddings, parties, home, bars etc.</li> <li>ceramic contianer with transmutation decoration</li> </ol> |