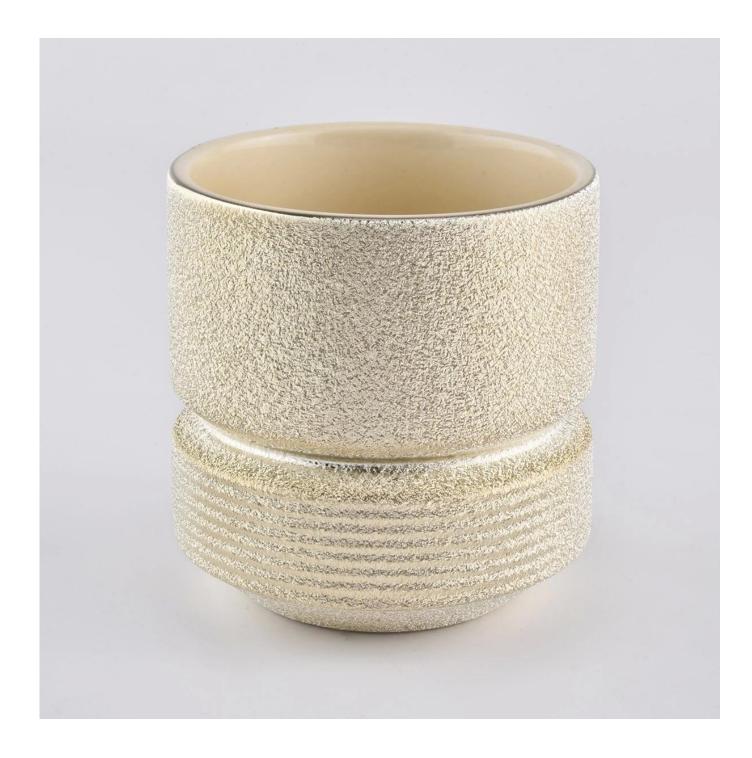

Contact us: sales8@sunnyglassware.com for more details

Product Details

product name

Gold Ceramic Candle Jars

| Item             | SGYSY20010705                                                                                                                                                                                                               |
|------------------|-----------------------------------------------------------------------------------------------------------------------------------------------------------------------------------------------------------------------------|
| Size             | Top dia:73mm<br>Bottom dia:46mm<br>Maxi dia.:97mm<br>Height:100mm<br>Weight:360g<br>Capacity:420ml                                                                                                                          |
| Capacity         | candle holders of different sizes etc. It's available                                                                                                                                                                       |
| Sampling time    | <ul><li>1.5 days if the shape and size of the products exist</li><li>2.15 days if you need a new shape and size of products</li></ul>                                                                                       |
| package          | Regular safety packing 24pcs / 36pcs / 48pcs and so on for export carton with egg divider                                                                                                                                   |
| MOQ              | 3000pcs                                                                                                                                                                                                                     |
| Delivery time    | Within 55 days of order confirmation                                                                                                                                                                                        |
| Payment terms    | 30% deposit by T / T in advance, the balance after showing the copy of B / L $$                                                                                                                                             |
| Product features | <ol> <li>High quality and competitive prices</li> <li>ASTM test</li> <li>Eco-friendly</li> <li>It is widely aimed at weddings, parties, home, bars etc.</li> <li>ceramic contianer with transmutation decoration</li> </ol> |