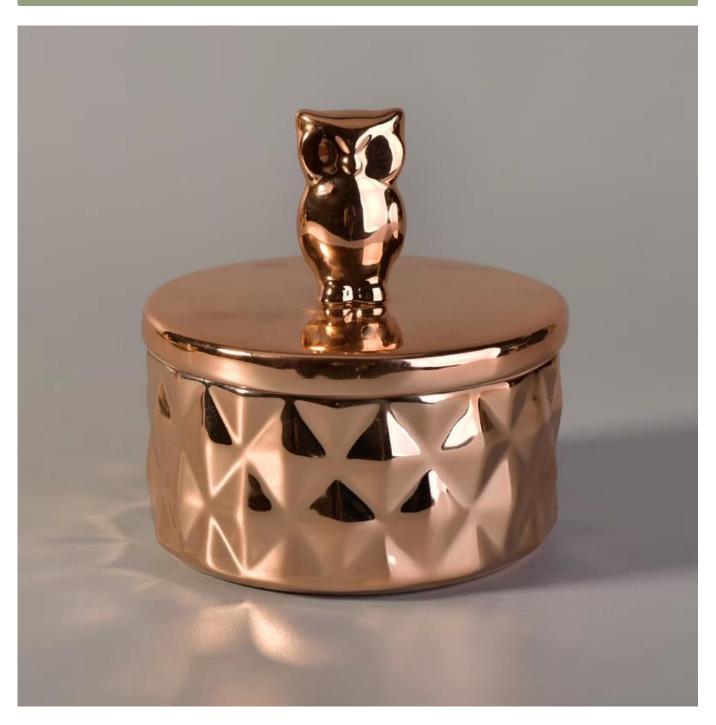

## Gold color ceramic candle jar with animal lid

| Item number.             | SGYY17041018                                                                                                                                                              |
|--------------------------|---------------------------------------------------------------------------------------------------------------------------------------------------------------------------|
| Material                 | Gold color ceramic candle jar with animal lid                                                                                                                             |
| Craft                    | hand made ceramic candle holders with gold electroplating                                                                                                                 |
| Samples time             | <ol> <li>5 days if there is a form and size of the ceramic</li> <li>15 days, if you need a new shape and size ceramic</li> </ol>                                          |
| Product Capacity         | 500,000 ~ 1,000,000 pieces per month                                                                                                                                      |
| The Features of products | <ol> <li>Hand made home decor ceramic candle holder</li> <li>used for scented candles, wax, etc</li> <li>It can be different colors pattern and shapes if need</li> </ol> |

## Usage of Product

- 1. Ceramic canlde holders can be used in wedding decoration, home decoration, party,banquet etc,
- 2. This candle container is very great as a gorgeous centerpiece for an event

- 3. The pottery candle jars can decorate your indoors and outdoors with this delicated rose figure glass candle holder.
- 4. The ceramic candle vessel is wonderful gift as housewarmings and other events.