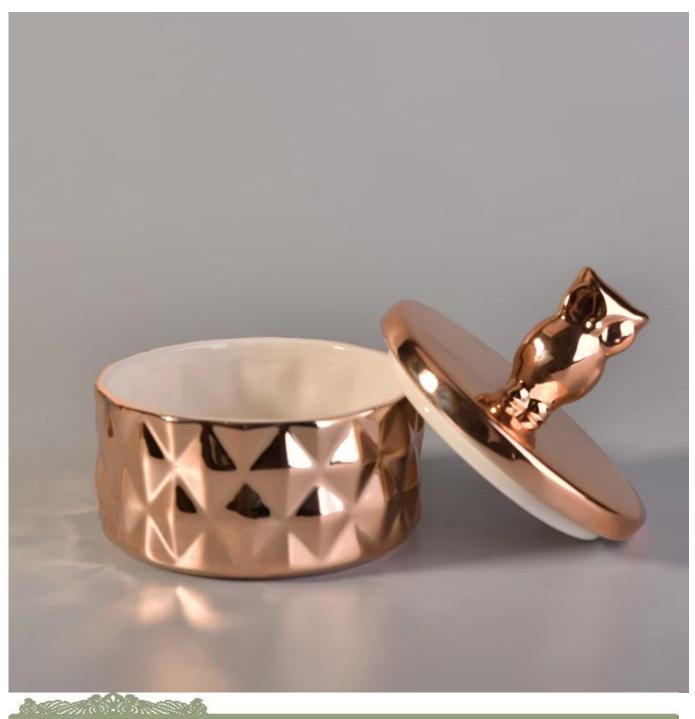

## Gold color ceramic candle jar with animal lid

| Item number.             | SGYY17041018                                                                                                                                                              |
|--------------------------|---------------------------------------------------------------------------------------------------------------------------------------------------------------------------|
| Material                 | Gold color ceramic candle jar with animal lid                                                                                                                             |
| Craft                    | hand made ceramic candle holders with gold electroplating                                                                                                                 |
| Samples time             | <ol> <li>5 days if there is a form and size of the ceramic</li> <li>15 days, if you need a new shape and size ceramic</li> </ol>                                          |
| Product Capacity         | 500,000 ~ 1,000,000 pieces per month                                                                                                                                      |
| The Features of products | <ol> <li>Hand made home decor ceramic candle holder</li> <li>used for scented candles, wax, etc</li> <li>It can be different colors pattern and shapes if need</li> </ol> |

## Usage of Product

- 1. Ceramic canlde holders can be used in wedding decoration, home decoration, party,banquet etc,
- 2. This candle container is very great as a gorgeous centerpiece for an event

- 3. The pottery candle jars can decorate your indoors and outdoors with this delicated rose figure glass candle holder.
- 4. The ceramic candle vessel is wonderful gift as housewarmings and other events.