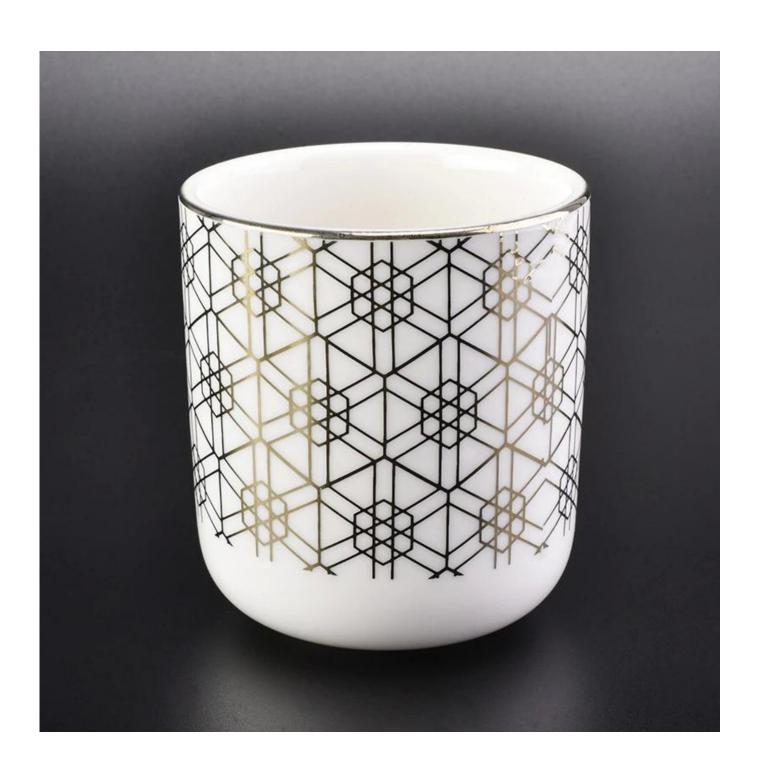

### Gold decoration ceramic round bottom candle holder wholesal

| Item name       |                                                                                                                                                    |
|-----------------|----------------------------------------------------------------------------------------------------------------------------------------------------|
| Item No.        | SGXYT18112801                                                                                                                                      |
| Size            | Top dia: 87mm Bottom dia: 48mm Height: 96mm Weight: 314g Capacity: 402ml                                                                           |
| Capacity        | 10oz 14oz 16oz etc is available                                                                                                                    |
| Sample time     | 1.5 days if at exist shape and size of products 2.15 days if need new shape and size of products                                                   |
| Packing         | Normal safety packing 24pcs/36pcs/48pcs etc. per export carton with egg divider                                                                    |
| MOQ             | 3000                                                                                                                                               |
| Delivery time   | Within 35 days after order confirmed                                                                                                               |
| Payment terms   | 30% deposit by T/T in advance, the balance after showing the copy of B/L                                                                           |
| Product feature | 1.High quality and competitve prices 2.Meet FDA, SGS,LFGB etc. test 3.Eco-friendly 4.Widely apply to Wedding, party, home, bar etc. 5.Machine made |