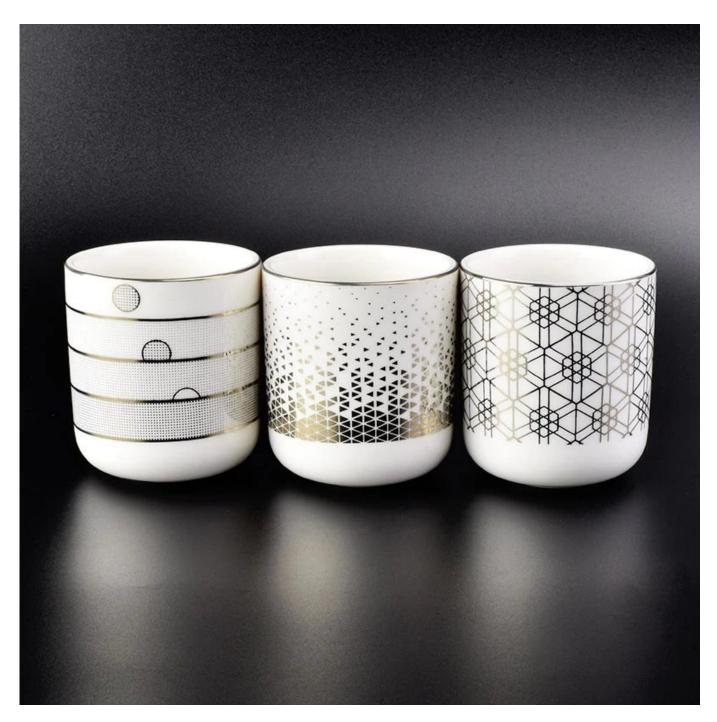

### Gold decoration ceramic round bottom candle holder wholesal

| Item name       |                                                                                                                                                    |
|-----------------|----------------------------------------------------------------------------------------------------------------------------------------------------|
| Item No.        | SGXYT18112801                                                                                                                                      |
| Size            | Top dia: 87mm Bottom dia: 48mm Height: 96mm Weight: 314g Capacity: 402ml                                                                           |
| Capacity        | 10oz 14oz 16oz etc is available                                                                                                                    |
| Sample time     | 1.5 days if at exist shape and size of products 2.15 days if need new shape and size of products                                                   |
| Packing         | Normal safety packing 24pcs/36pcs/48pcs etc. per export carton with egg divider                                                                    |
| MOQ             | 3000                                                                                                                                               |
| Delivery time   | Within 35 days after order confirmed                                                                                                               |
| Payment terms   | 30% deposit by T/T in advance, the balance after showing the copy of B/L                                                                           |
| Product feature | 1.High quality and competitve prices 2.Meet FDA, SGS,LFGB etc. test 3.Eco-friendly 4.Widely apply to Wedding, party, home, bar etc. 5.Machine made |