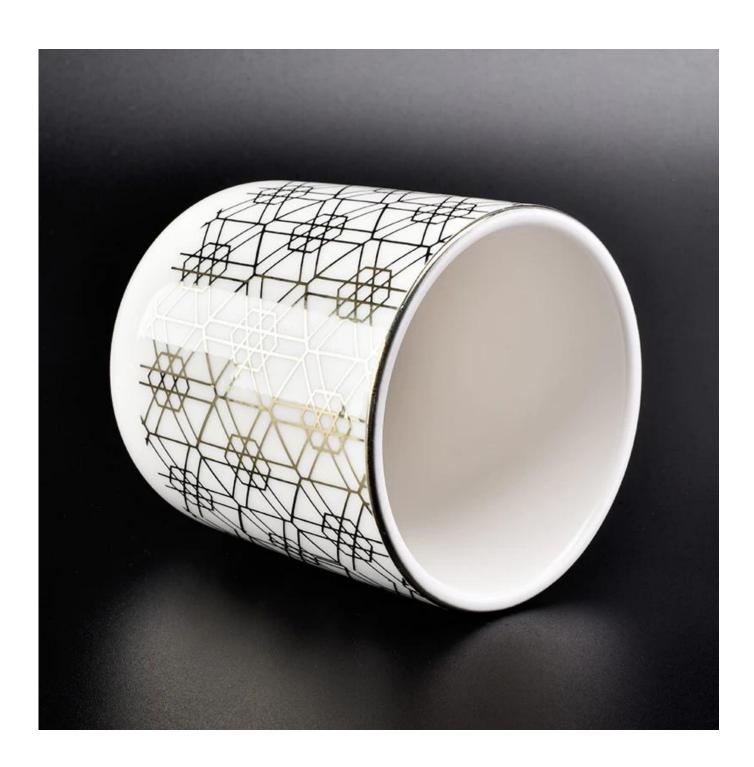

### Gold decoration ceramic round bottom candle holder wholesal

| Item name       |                                                                                                                                                    |
|-----------------|----------------------------------------------------------------------------------------------------------------------------------------------------|
| Item No.        | SGXYT18112801                                                                                                                                      |
| Size            | Top dia: 87mm Bottom dia: 48mm Height: 96mm Weight: 314g Capacity: 402ml                                                                           |
| Capacity        | 10oz 14oz 16oz etc is available                                                                                                                    |
| Sample time     | 1.5 days if at exist shape and size of products 2.15 days if need new shape and size of products                                                   |
| Packing         | Normal safety packing 24pcs/36pcs/48pcs etc. per export carton with egg divider                                                                    |
| MOQ             | 3000                                                                                                                                               |
| Delivery time   | Within 35 days after order confirmed                                                                                                               |
| Payment terms   | 30% deposit by T/T in advance, the balance after showing the copy of B/L                                                                           |
| Product feature | 1.High quality and competitve prices 2.Meet FDA, SGS,LFGB etc. test 3.Eco-friendly 4.Widely apply to Wedding, party, home, bar etc. 5.Machine made |