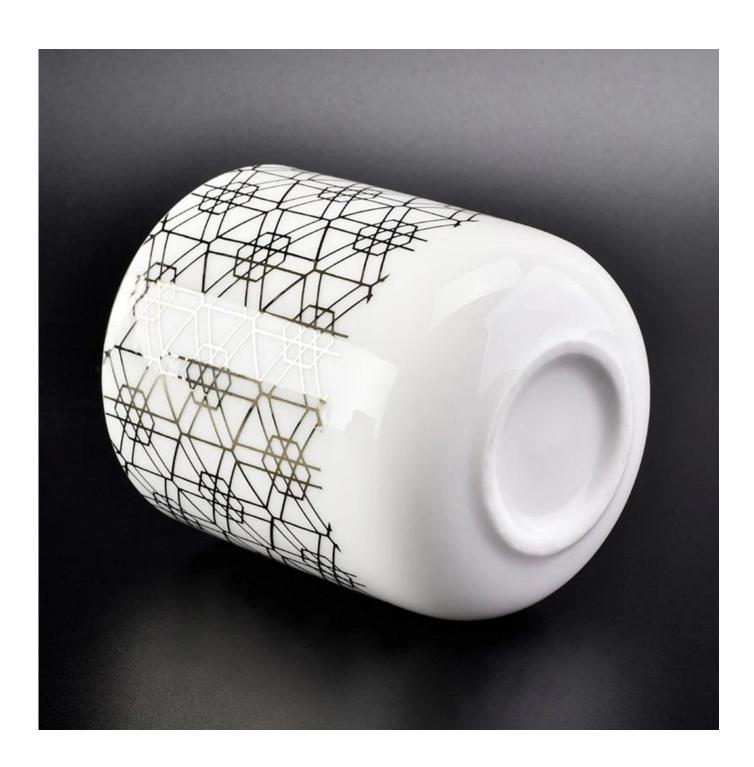

### Gold decoration ceramic round bottom candle holder wholesal

| Item name       |                                                                                                                                                    |
|-----------------|----------------------------------------------------------------------------------------------------------------------------------------------------|
| Item No.        | SGXYT18112801                                                                                                                                      |
| Size            | Top dia: 87mm Bottom dia: 48mm Height: 96mm Weight: 314g Capacity: 402ml                                                                           |
| Capacity        | 10oz 14oz 16oz etc is available                                                                                                                    |
| Sample time     | 1.5 days if at exist shape and size of products 2.15 days if need new shape and size of products                                                   |
| Packing         | Normal safety packing 24pcs/36pcs/48pcs etc. per export carton with egg divider                                                                    |
| MOQ             | 3000                                                                                                                                               |
| Delivery time   | Within 35 days after order confirmed                                                                                                               |
| Payment terms   | 30% deposit by T/T in advance, the balance after showing the copy of B/L                                                                           |
| Product feature | 1.High quality and competitve prices 2.Meet FDA, SGS,LFGB etc. test 3.Eco-friendly 4.Widely apply to Wedding, party, home, bar etc. 5.Machine made |