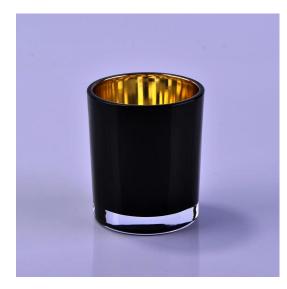

### **Gold plating and Black Candle Jar Glass**



### No second Co.in China

Our design team achieve Customers' Ideas becoming creative fragrance products and sell them very well





### No second Co.in China

Our QC is more QC than our customer's QC



### Why choose Sunny Glassware Candle Jars



#### Unique market advantage

. Focus on designs

. candle holder supplier for 80% USA fragrance brand

. AQL plus 6 strict and sunny QC test standards

. Maintain quality consistent with sample and quality product

#### **Ceremony design awareness**

Designed by award winning professional in SG

- . Received a very admirable NEST fragrance
- . Friend or business relationship gift
  - . Relaxation and romantic life





### **Packing & Shipping**

#### Flexible size design allows your market to grow rapidly

Item No.:SG88100-Black Top dia: 88mm Bottom dia:80mm Height:100mm Weight: 325g Capacity: 410ml

Custom designs and different sizes available

With our strong support, our customers are growing rapidly, from small labs to industry leaders.

## **Different From The Peer**

Own professi