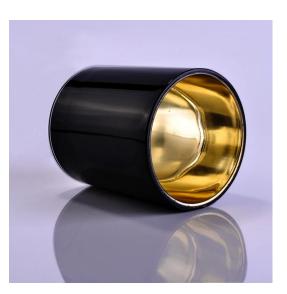

#### Flexible size design allows your market to grow rapidly

Item No.:SG88100-Black Top dia: 88mm Bottom dia:80mm Height:100mm Weight: 325g Capacity: 410ml

Custom designs and different sizes available

With our strong support, our customers are growing rapidly, from small labs to industry leaders.