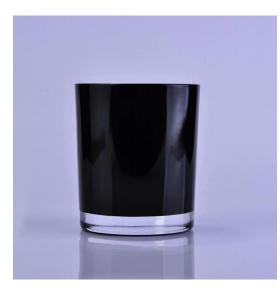

#### Flexible size design allows your market to grow rapidly

Item No.:SG88100-Black Top dia: 88mm Bottom dia:80mm Height:100mm Weight: 325g Capacity: 410ml

Custom designs and different sizes available

With our strong support, our customers are growing rapidly, from small labs to industry leaders.