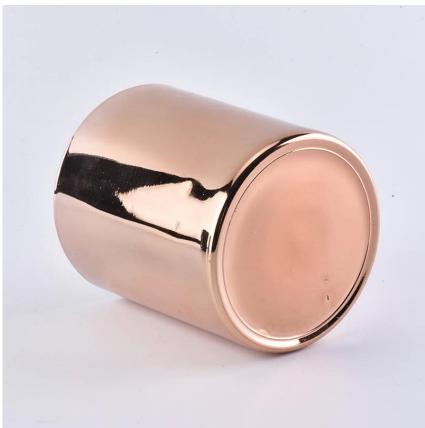

# gold plating cylinder candle jar

Luxury electroplating glass candle jar for home decorations and hotel decorations.

Sunny Glassware not only makes OEM/ODM orders, but also helps many brands start with product concepts.

#### Flexible size design can quickly expand your market

Body∏

Top dia: 105mm Bottom dia: 105mm Height: 100mm Weight: 590g Capacity: 567ml

Lid:

Dia: 105mm Height: 75mm Weight: 215g

We turn your ideas into creative fragrance products and sell them in