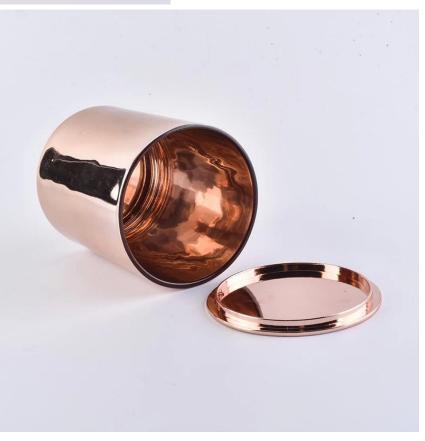

# gold plating cylinder candle jar

Luxury electroplating glass candle jar for home decorations and hotel decorations.

Sunny Glassware not only makes OEM/ODM orders, but also helps many brands start with product concepts.

#### Flexible size design can quickly expand your market

Body∏

Top dia: 105mm Bottom dia: 105mm Height: 100mm Weight: 590g Capacity: 567ml

Lid:

Dia: 105mm Height: 75mm Weight: 215g

We turn your ideas into creative fragrance products and sell them in