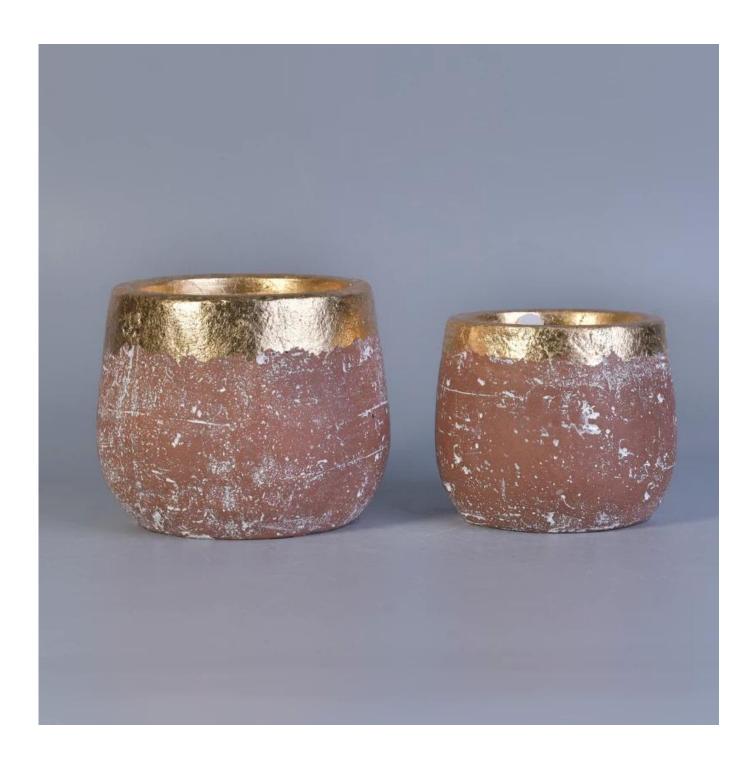

## **Gold Rim Ceramic Candle Jar with Color Glazing**

| Item No.     | SGYC17060608                                                                                                                                                                                                                                                                                                                                                                                                                                                                                                                                                                                                                                                                                            |
|--------------|---------------------------------------------------------------------------------------------------------------------------------------------------------------------------------------------------------------------------------------------------------------------------------------------------------------------------------------------------------------------------------------------------------------------------------------------------------------------------------------------------------------------------------------------------------------------------------------------------------------------------------------------------------------------------------------------------------|
| Sizes        | Top dia: 95mm<br>Max Dia: 112mm<br>Height: 89mm<br>Weight: 650g<br>Capacity: 330ml                                                                                                                                                                                                                                                                                                                                                                                                                                                                                                                                                                                                                      |
| Material     | Ceramic candle container                                                                                                                                                                                                                                                                                                                                                                                                                                                                                                                                                                                                                                                                                |
| Accessories  | cap, ceramic/metal/wood lid, wax, wick, shear etc                                                                                                                                                                                                                                                                                                                                                                                                                                                                                                                                                                                                                                                       |
| Finish       | decal, color coating, mercury, laser, frosted, plating, glazed etc.                                                                                                                                                                                                                                                                                                                                                                                                                                                                                                                                                                                                                                     |
| Packing      | <ol> <li>24/36/48/72 pcs per standard export packing carton</li> <li>Color/white/brown box packing</li> <li>Luxury gift box packing</li> <li>Shrinking packing</li> <li>Individual/set box packing</li> <li>Customized packing</li> </ol>                                                                                                                                                                                                                                                                                                                                                                                                                                                               |
| Our strength | <ol> <li>We are the professional candle holder manufacturer, major in different kinds of candle holders, ranging from glass candle holder, ceramic candle holder, marble candle holder, Concrete candle holder, Tin candle holder, Stainless candle jar etc.</li> <li>Perfect for home/store/super market/restaurant/hotel/bar/KTV etc.</li> <li>With professional designer team, which can help design and open new mould based on your requirement.</li> <li>Post processing: color coating, plating, mercury, iridescent, engraving, printing, decal, spray color, frosty, gold plating, hand-drawing etc.</li> <li>Small MOQ is acceptable. We have regular products for supporting you.</li> </ol> |