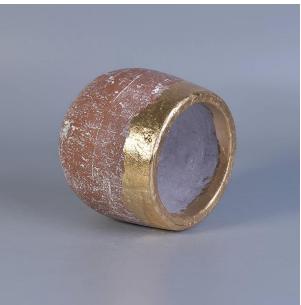

## **Gold Rim Ceramic Candle Jar with Color Glazing**

| Item No.     | SGYC17060608                                                                                                                                                                                                                                                                                                                                                                                                                                                                                                                                                                                                                                                                                            |
|--------------|---------------------------------------------------------------------------------------------------------------------------------------------------------------------------------------------------------------------------------------------------------------------------------------------------------------------------------------------------------------------------------------------------------------------------------------------------------------------------------------------------------------------------------------------------------------------------------------------------------------------------------------------------------------------------------------------------------|
| Sizes        | Top dia: 95mm<br>Max Dia: 112mm<br>Height: 89mm<br>Weight: 650g<br>Capacity: 330ml                                                                                                                                                                                                                                                                                                                                                                                                                                                                                                                                                                                                                      |
| Material     | Ceramic candle container                                                                                                                                                                                                                                                                                                                                                                                                                                                                                                                                                                                                                                                                                |
| Accessories  | cap, ceramic/metal/wood lid, wax, wick, shear etc                                                                                                                                                                                                                                                                                                                                                                                                                                                                                                                                                                                                                                                       |
| Finish       | decal, color coating, mercury, laser, frosted, plating, glazed etc.                                                                                                                                                                                                                                                                                                                                                                                                                                                                                                                                                                                                                                     |
| Packing      | <ol> <li>24/36/48/72 pcs per standard export packing carton</li> <li>Color/white/brown box packing</li> <li>Luxury gift box packing</li> <li>Shrinking packing</li> <li>Individual/set box packing</li> <li>Customized packing</li> </ol>                                                                                                                                                                                                                                                                                                                                                                                                                                                               |
| Our strength | <ol> <li>We are the professional candle holder manufacturer, major in different kinds of candle holders, ranging from glass candle holder, ceramic candle holder, marble candle holder, Concrete candle holder, Tin candle holder, Stainless candle jar etc.</li> <li>Perfect for home/store/super market/restaurant/hotel/bar/KTV etc.</li> <li>With professional designer team, which can help design and open new mould based on your requirement.</li> <li>Post processing: color coating, plating, mercury, iridescent, engraving, printing, decal, spray color, frosty, gold plating, hand-drawing etc.</li> <li>Small MOQ is acceptable. We have regular products for supporting you.</li> </ol> |