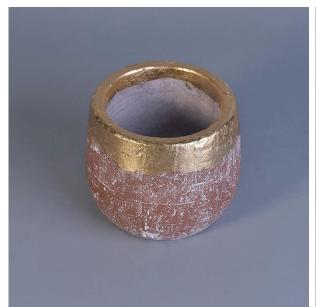

## **Gold Rim Ceramic Candle Jar with Color Glazing**

| Item No.     | SGYC17060608                                                                                                                                                                                                                                                                                                                                                                                                                                                                                                                                                                                                                                                                                            |
|--------------|---------------------------------------------------------------------------------------------------------------------------------------------------------------------------------------------------------------------------------------------------------------------------------------------------------------------------------------------------------------------------------------------------------------------------------------------------------------------------------------------------------------------------------------------------------------------------------------------------------------------------------------------------------------------------------------------------------|
| Sizes        | Top dia: 95mm<br>Max Dia: 112mm<br>Height: 89mm<br>Weight: 650g<br>Capacity: 330ml                                                                                                                                                                                                                                                                                                                                                                                                                                                                                                                                                                                                                      |
| Material     | Ceramic candle container                                                                                                                                                                                                                                                                                                                                                                                                                                                                                                                                                                                                                                                                                |
| Accessories  | cap, ceramic/metal/wood lid, wax, wick, shear etc                                                                                                                                                                                                                                                                                                                                                                                                                                                                                                                                                                                                                                                       |
| Finish       | decal, color coating, mercury, laser, frosted, plating, glazed etc.                                                                                                                                                                                                                                                                                                                                                                                                                                                                                                                                                                                                                                     |
| Packing      | <ol> <li>24/36/48/72 pcs per standard export packing carton</li> <li>Color/white/brown box packing</li> <li>Luxury gift box packing</li> <li>Shrinking packing</li> <li>Individual/set box packing</li> <li>Customized packing</li> </ol>                                                                                                                                                                                                                                                                                                                                                                                                                                                               |
| Our strength | <ol> <li>We are the professional candle holder manufacturer, major in different kinds of candle holders, ranging from glass candle holder, ceramic candle holder, marble candle holder, Concrete candle holder, Tin candle holder, Stainless candle jar etc.</li> <li>Perfect for home/store/super market/restaurant/hotel/bar/KTV etc.</li> <li>With professional designer team, which can help design and open new mould based on your requirement.</li> <li>Post processing: color coating, plating, mercury, iridescent, engraving, printing, decal, spray color, frosty, gold plating, hand-drawing etc.</li> <li>Small MOQ is acceptable. We have regular products for supporting you.</li> </ol> |