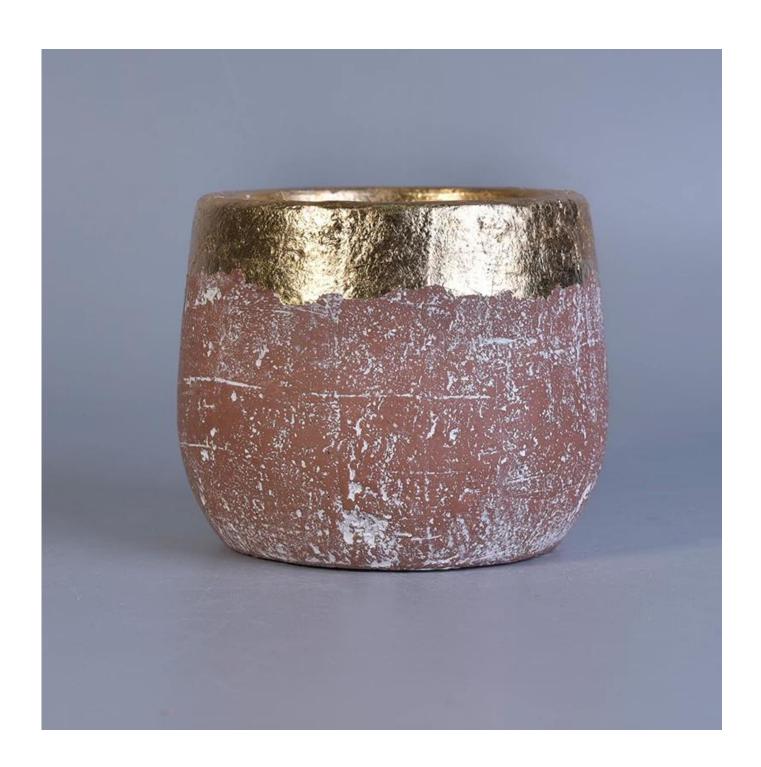

## **Gold Rim Ceramic Candle Jar with Color Glazing**

| Item No.     | SGYC17060608                                                                                                                                                                                                                                                                                                                                                                                                                                                                                                                                                                                                                                                                                            |
|--------------|---------------------------------------------------------------------------------------------------------------------------------------------------------------------------------------------------------------------------------------------------------------------------------------------------------------------------------------------------------------------------------------------------------------------------------------------------------------------------------------------------------------------------------------------------------------------------------------------------------------------------------------------------------------------------------------------------------|
| Sizes        | Top dia: 95mm<br>Max Dia: 112mm<br>Height: 89mm<br>Weight: 650g<br>Capacity: 330ml                                                                                                                                                                                                                                                                                                                                                                                                                                                                                                                                                                                                                      |
| Material     | Ceramic candle container                                                                                                                                                                                                                                                                                                                                                                                                                                                                                                                                                                                                                                                                                |
| Accessories  | cap, ceramic/metal/wood lid, wax, wick, shear etc                                                                                                                                                                                                                                                                                                                                                                                                                                                                                                                                                                                                                                                       |
| Finish       | decal, color coating, mercury, laser, frosted, plating, glazed etc.                                                                                                                                                                                                                                                                                                                                                                                                                                                                                                                                                                                                                                     |
| Packing      | <ol> <li>24/36/48/72 pcs per standard export packing carton</li> <li>Color/white/brown box packing</li> <li>Luxury gift box packing</li> <li>Shrinking packing</li> <li>Individual/set box packing</li> <li>Customized packing</li> </ol>                                                                                                                                                                                                                                                                                                                                                                                                                                                               |
| Our strength | <ol> <li>We are the professional candle holder manufacturer, major in different kinds of candle holders, ranging from glass candle holder, ceramic candle holder, marble candle holder, Concrete candle holder, Tin candle holder, Stainless candle jar etc.</li> <li>Perfect for home/store/super market/restaurant/hotel/bar/KTV etc.</li> <li>With professional designer team, which can help design and open new mould based on your requirement.</li> <li>Post processing: color coating, plating, mercury, iridescent, engraving, printing, decal, spray color, frosty, gold plating, hand-drawing etc.</li> <li>Small MOQ is acceptable. We have regular products for supporting you.</li> </ol> |