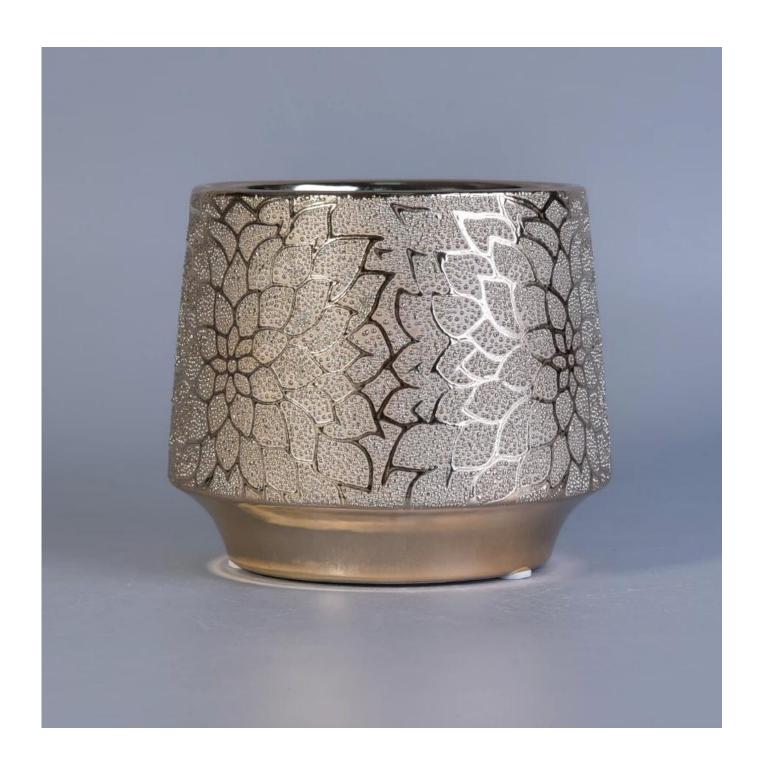

# golden pattern ceramic candle jar

| Item No.     | SGYC17060609                                                                                                                                                                                                                                                                                                                                                                                                                                                                                                                                                                                                                                                                                            |
|--------------|---------------------------------------------------------------------------------------------------------------------------------------------------------------------------------------------------------------------------------------------------------------------------------------------------------------------------------------------------------------------------------------------------------------------------------------------------------------------------------------------------------------------------------------------------------------------------------------------------------------------------------------------------------------------------------------------------------|
| Sizes        | Top dia: 95mm<br>Max Dia: 112mm<br>Height: 89mm<br>Weight: 650g<br>Capacity: 330ml                                                                                                                                                                                                                                                                                                                                                                                                                                                                                                                                                                                                                      |
| Material     | Ceramic candle container                                                                                                                                                                                                                                                                                                                                                                                                                                                                                                                                                                                                                                                                                |
| Accessories  | cap, ceramic/metal/wood lid, wax, wick, shear etc                                                                                                                                                                                                                                                                                                                                                                                                                                                                                                                                                                                                                                                       |
| Finish       | decal, color coating, mercury, laser, frosted, plating, glazed etc.                                                                                                                                                                                                                                                                                                                                                                                                                                                                                                                                                                                                                                     |
| Packing      | <ol> <li>24/36/48/72 pcs per standard export packing carton</li> <li>Color/white/brown box packing</li> <li>Luxury gift box packing</li> <li>Shrinking packing</li> <li>Individual/set box packing</li> <li>Customized packing</li> </ol>                                                                                                                                                                                                                                                                                                                                                                                                                                                               |
| Our strength | <ol> <li>We are the professional candle holder manufacturer, major in different kinds of candle holders, ranging from glass candle holder, ceramic candle holder, marble candle holder, Concrete candle holder, Tin candle holder, Stainless candle jar etc.</li> <li>Perfect for home/store/super market/restaurant/hotel/bar/KTV etc.</li> <li>With professional designer team, which can help design and open new mould based on your requirement.</li> <li>Post processing: color coating, plating, mercury, iridescent, engraving, printing, decal, spray color, frosty, gold plating, hand-drawing etc.</li> <li>Small MOQ is acceptable. We have regular products for supporting you.</li> </ol> |