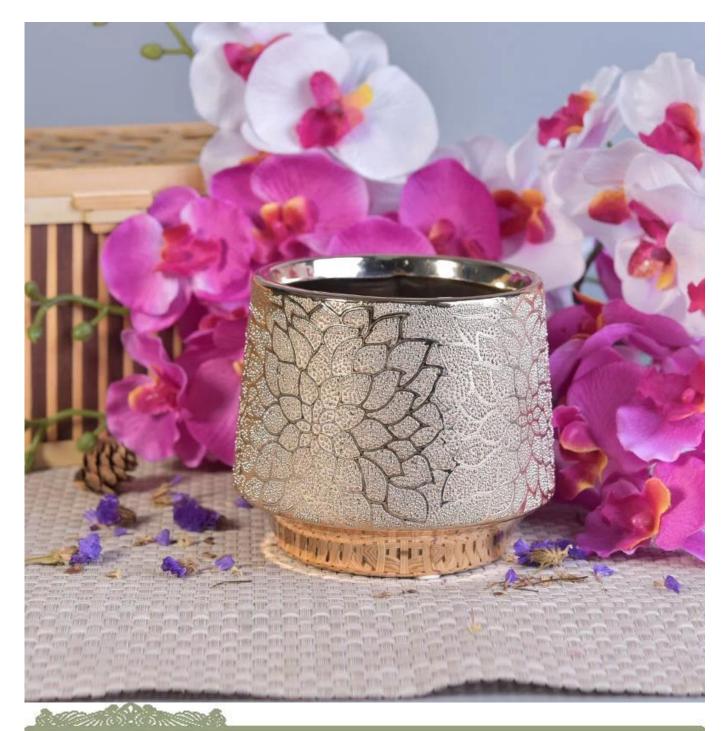

# golden pattern ceramic candle jar

| Item No.     | SGYC17060609                                                                                                                                                                                                                                                                                                                                                                                                                                                                                                                                                                                                                                                                                            |
|--------------|---------------------------------------------------------------------------------------------------------------------------------------------------------------------------------------------------------------------------------------------------------------------------------------------------------------------------------------------------------------------------------------------------------------------------------------------------------------------------------------------------------------------------------------------------------------------------------------------------------------------------------------------------------------------------------------------------------|
| Sizes        | Top dia: 95mm<br>Max Dia: 112mm<br>Height: 89mm<br>Weight: 650g<br>Capacity: 330ml                                                                                                                                                                                                                                                                                                                                                                                                                                                                                                                                                                                                                      |
| Material     | Ceramic candle container                                                                                                                                                                                                                                                                                                                                                                                                                                                                                                                                                                                                                                                                                |
| Accessories  | cap, ceramic/metal/wood lid, wax, wick, shear etc                                                                                                                                                                                                                                                                                                                                                                                                                                                                                                                                                                                                                                                       |
| Finish       | decal, color coating, mercury, laser, frosted, plating, glazed etc.                                                                                                                                                                                                                                                                                                                                                                                                                                                                                                                                                                                                                                     |
| Packing      | <ol> <li>24/36/48/72 pcs per standard export packing carton</li> <li>Color/white/brown box packing</li> <li>Luxury gift box packing</li> <li>Shrinking packing</li> <li>Individual/set box packing</li> <li>Customized packing</li> </ol>                                                                                                                                                                                                                                                                                                                                                                                                                                                               |
| Our strength | <ol> <li>We are the professional candle holder manufacturer, major in different kinds of candle holders, ranging from glass candle holder, ceramic candle holder, marble candle holder, Concrete candle holder, Tin candle holder, Stainless candle jar etc.</li> <li>Perfect for home/store/super market/restaurant/hotel/bar/KTV etc.</li> <li>With professional designer team, which can help design and open new mould based on your requirement.</li> <li>Post processing: color coating, plating, mercury, iridescent, engraving, printing, decal, spray color, frosty, gold plating, hand-drawing etc.</li> <li>Small MOQ is acceptable. We have regular products for supporting you.</li> </ol> |