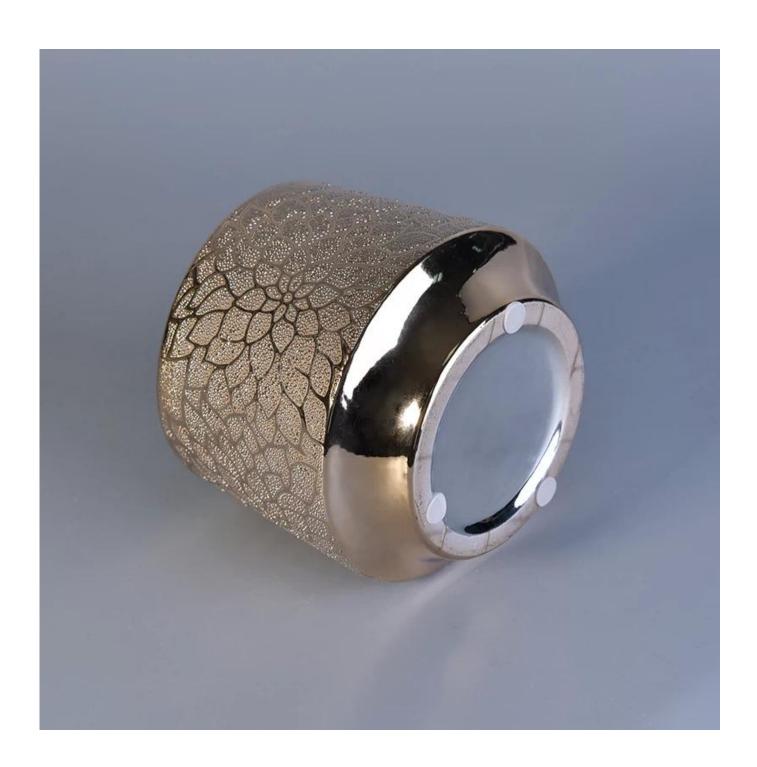

# golden pattern ceramic candle jar

| Item No.     | SGYC17060609                                                                                                                                                                                                                                                                                                                                                                                                                                                                                                                                                                                                                                                                                            |
|--------------|---------------------------------------------------------------------------------------------------------------------------------------------------------------------------------------------------------------------------------------------------------------------------------------------------------------------------------------------------------------------------------------------------------------------------------------------------------------------------------------------------------------------------------------------------------------------------------------------------------------------------------------------------------------------------------------------------------|
| Sizes        | Top dia: 95mm<br>Max Dia: 112mm<br>Height: 89mm<br>Weight: 650g<br>Capacity: 330ml                                                                                                                                                                                                                                                                                                                                                                                                                                                                                                                                                                                                                      |
| Material     | Ceramic candle container                                                                                                                                                                                                                                                                                                                                                                                                                                                                                                                                                                                                                                                                                |
| Accessories  | cap, ceramic/metal/wood lid, wax, wick, shear etc                                                                                                                                                                                                                                                                                                                                                                                                                                                                                                                                                                                                                                                       |
| Finish       | decal, color coating, mercury, laser, frosted, plating, glazed etc.                                                                                                                                                                                                                                                                                                                                                                                                                                                                                                                                                                                                                                     |
| Packing      | <ol> <li>24/36/48/72 pcs per standard export packing carton</li> <li>Color/white/brown box packing</li> <li>Luxury gift box packing</li> <li>Shrinking packing</li> <li>Individual/set box packing</li> <li>Customized packing</li> </ol>                                                                                                                                                                                                                                                                                                                                                                                                                                                               |
| Our strength | <ol> <li>We are the professional candle holder manufacturer, major in different kinds of candle holders, ranging from glass candle holder, ceramic candle holder, marble candle holder, Concrete candle holder, Tin candle holder, Stainless candle jar etc.</li> <li>Perfect for home/store/super market/restaurant/hotel/bar/KTV etc.</li> <li>With professional designer team, which can help design and open new mould based on your requirement.</li> <li>Post processing: color coating, plating, mercury, iridescent, engraving, printing, decal, spray color, frosty, gold plating, hand-drawing etc.</li> <li>Small MOQ is acceptable. We have regular products for supporting you.</li> </ol> |