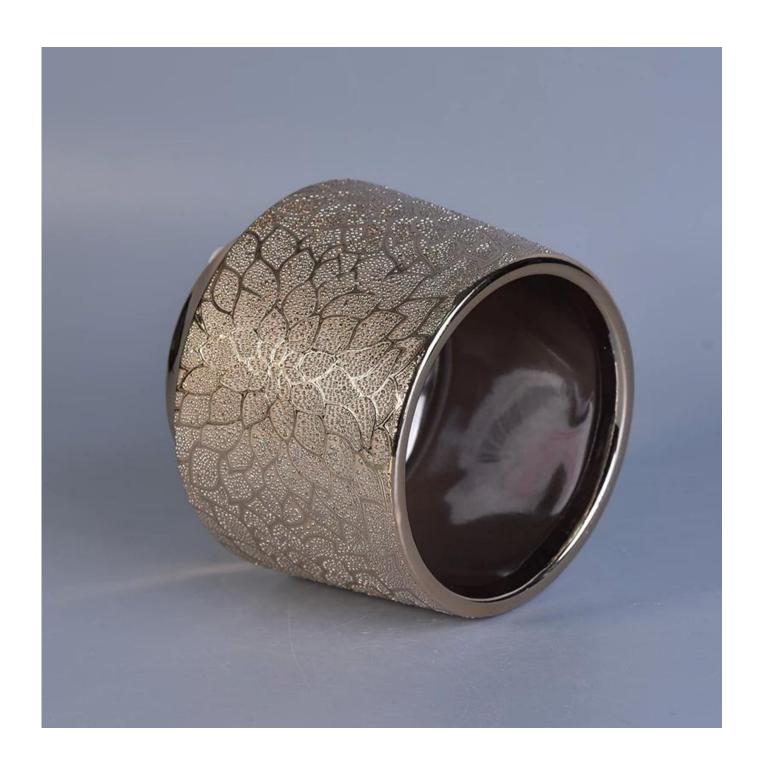

# golden pattern ceramic candle jar

| Item No.     | SGYC17060609                                                                                                                                                                                                                                                                                                                                                                                                                                                                                                                                                                                                                                                                                            |
|--------------|---------------------------------------------------------------------------------------------------------------------------------------------------------------------------------------------------------------------------------------------------------------------------------------------------------------------------------------------------------------------------------------------------------------------------------------------------------------------------------------------------------------------------------------------------------------------------------------------------------------------------------------------------------------------------------------------------------|
| Sizes        | Top dia: 95mm<br>Max Dia: 112mm<br>Height: 89mm<br>Weight: 650g<br>Capacity: 330ml                                                                                                                                                                                                                                                                                                                                                                                                                                                                                                                                                                                                                      |
| Material     | Ceramic candle container                                                                                                                                                                                                                                                                                                                                                                                                                                                                                                                                                                                                                                                                                |
| Accessories  | cap, ceramic/metal/wood lid, wax, wick, shear etc                                                                                                                                                                                                                                                                                                                                                                                                                                                                                                                                                                                                                                                       |
| Finish       | decal, color coating, mercury, laser, frosted, plating, glazed etc.                                                                                                                                                                                                                                                                                                                                                                                                                                                                                                                                                                                                                                     |
| Packing      | <ol> <li>24/36/48/72 pcs per standard export packing carton</li> <li>Color/white/brown box packing</li> <li>Luxury gift box packing</li> <li>Shrinking packing</li> <li>Individual/set box packing</li> <li>Customized packing</li> </ol>                                                                                                                                                                                                                                                                                                                                                                                                                                                               |
| Our strength | <ol> <li>We are the professional candle holder manufacturer, major in different kinds of candle holders, ranging from glass candle holder, ceramic candle holder, marble candle holder, Concrete candle holder, Tin candle holder, Stainless candle jar etc.</li> <li>Perfect for home/store/super market/restaurant/hotel/bar/KTV etc.</li> <li>With professional designer team, which can help design and open new mould based on your requirement.</li> <li>Post processing: color coating, plating, mercury, iridescent, engraving, printing, decal, spray color, frosty, gold plating, hand-drawing etc.</li> <li>Small MOQ is acceptable. We have regular products for supporting you.</li> </ol> |