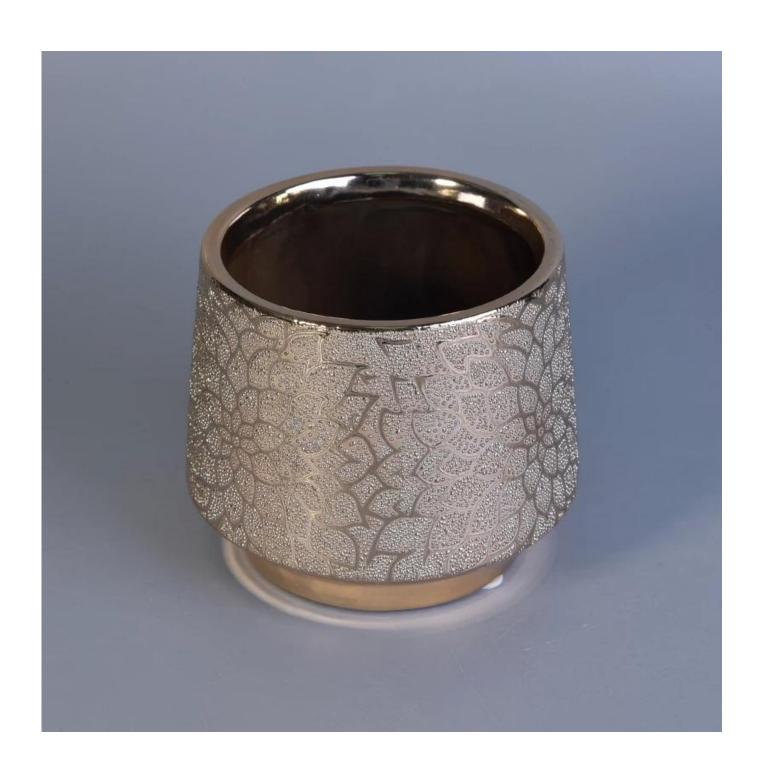

# golden pattern ceramic candle jar

| Item No.     | SGYC17060609                                                                                                                                                                                                                                                                                                                                                                                                                                                                                                                                                                                                                                                                                            |
|--------------|---------------------------------------------------------------------------------------------------------------------------------------------------------------------------------------------------------------------------------------------------------------------------------------------------------------------------------------------------------------------------------------------------------------------------------------------------------------------------------------------------------------------------------------------------------------------------------------------------------------------------------------------------------------------------------------------------------|
| Sizes        | Top dia: 95mm<br>Max Dia: 112mm<br>Height: 89mm<br>Weight: 650g<br>Capacity: 330ml                                                                                                                                                                                                                                                                                                                                                                                                                                                                                                                                                                                                                      |
| Material     | Ceramic candle container                                                                                                                                                                                                                                                                                                                                                                                                                                                                                                                                                                                                                                                                                |
| Accessories  | cap, ceramic/metal/wood lid, wax, wick, shear etc                                                                                                                                                                                                                                                                                                                                                                                                                                                                                                                                                                                                                                                       |
| Finish       | decal, color coating, mercury, laser, frosted, plating, glazed etc.                                                                                                                                                                                                                                                                                                                                                                                                                                                                                                                                                                                                                                     |
| Packing      | <ol> <li>24/36/48/72 pcs per standard export packing carton</li> <li>Color/white/brown box packing</li> <li>Luxury gift box packing</li> <li>Shrinking packing</li> <li>Individual/set box packing</li> <li>Customized packing</li> </ol>                                                                                                                                                                                                                                                                                                                                                                                                                                                               |
| Our strength | <ol> <li>We are the professional candle holder manufacturer, major in different kinds of candle holders, ranging from glass candle holder, ceramic candle holder, marble candle holder, Concrete candle holder, Tin candle holder, Stainless candle jar etc.</li> <li>Perfect for home/store/super market/restaurant/hotel/bar/KTV etc.</li> <li>With professional designer team, which can help design and open new mould based on your requirement.</li> <li>Post processing: color coating, plating, mercury, iridescent, engraving, printing, decal, spray color, frosty, gold plating, hand-drawing etc.</li> <li>Small MOQ is acceptable. We have regular products for supporting you.</li> </ol> |