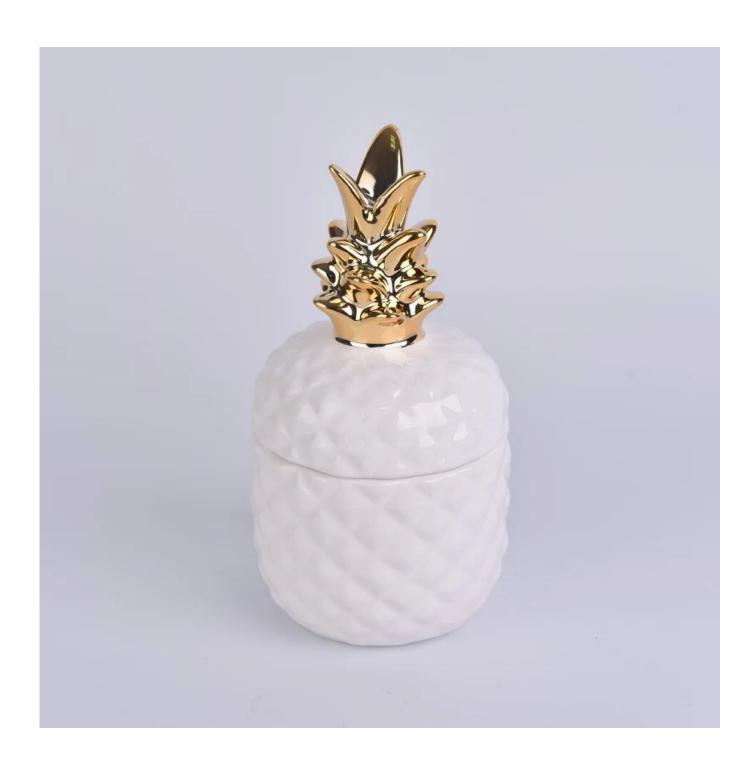

|
| Certification    | ASTM Test (for candle holder)                                                                                                                                                                                                                                             |
| For your choice  | 1, Any logo printing on glass body 2, Any color painted, frosted, electroplating, logo laser for the finish 3, Special packing like shrink wrap, color gift box, white box etc 4, Any shape, size meet your need                                                          |

More Product Pictures











## \* Production Process

































## Shenzhen Sunny Glassware Co.,Ltd