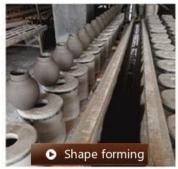

|
| Certification    | ASTM Test (for candle holder)                                                                                                                                                                                                                                             |
| For your choice  | 1, Any logo printing on glass body 2, Any color painted, frosted, electroplating, logo laser for the finish 3, Special packing like shrink wrap, color gift box, white box etc 4, Any shape, size meet your need                                                          |

More Product Pictures











## \* Production Process

































## Shenzhen Sunny Glassware Co.,Ltd