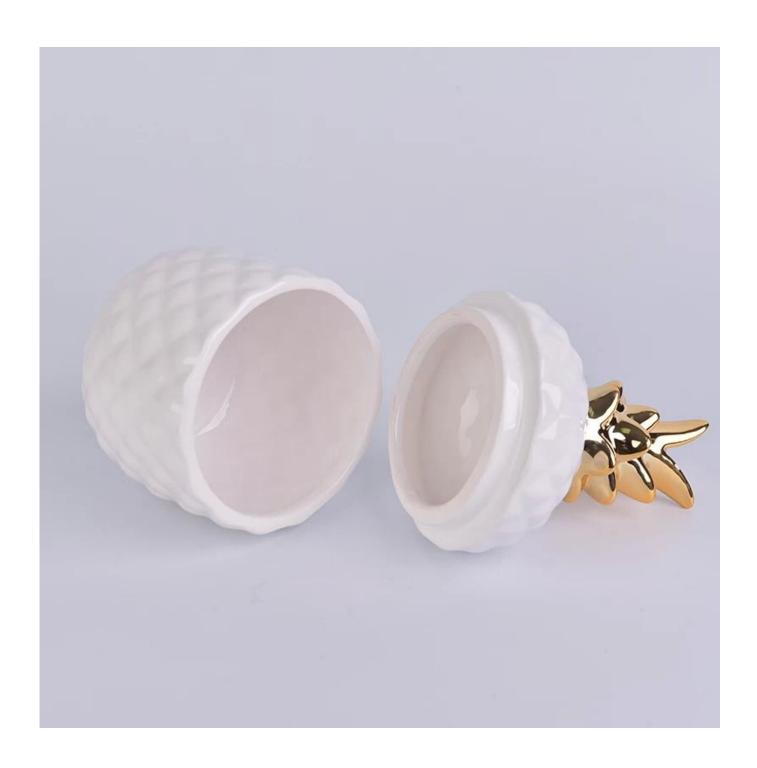

|
| Certification    | ASTM Test (for candle holder)                                                                                                                                                                                                                                             |
| For your choice  | 1, Any logo printing on glass body 2, Any color painted, frosted, electroplating, logo laser for the finish 3, Special packing like shrink wrap, color gift box, white box etc 4, Any shape, size meet your need                                                          |

More Product Pictures











## \* Production Process

































## Shenzhen Sunny Glassware Co.,Ltd