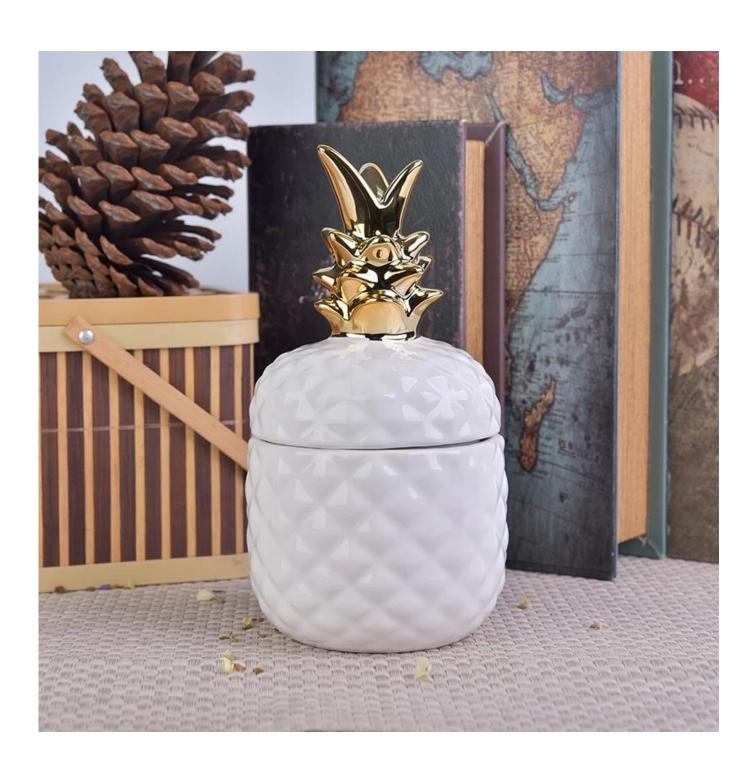

## golden top ceramic pineapple shaped jar white glazed

## **Product Details**

Office Common

| Size             | SGJF17033009-1 Jar: Top dia: 86mm Bottom dia: 56mm Height: 68mm Weight: 152g Capacity: 260ml Lid: Dia: 85mm Height: 88mm Weight: 125g  Manufacturing: machine made Sampling time: 5 ~ 7 days after confirmation Packing: 48 pieces in a box ceramic candle jars wholesale |
|------------------|---------------------------------------------------------------------------------------------------------------------------------------------------------------------------------------------------------------------------------------------------------------------------|
| color            | Any color printing on glass are available                                                                                                                                                                                                                                 |
| Material         | Glass                                                                                                                                                                                                                                                                     |
| Sample           | 7days                                                                                                                                                                                                                                                                     |
| Terms of payment | 30% deposit by T/T in advance and the balance after showing copy of L/C                                                                                                                                                                                                   |
| Certification    | ASTM Test (for candle holder)                                                                                                                                                                                                                                             |
| For your choice  | 1, Any logo printing on glass body 2, Any color painted, frosted, electroplating, logo laser for the finish 3, Special packing like shrink wrap, color gift box, white box etc 4, Any shape, size meet your need                                                          |