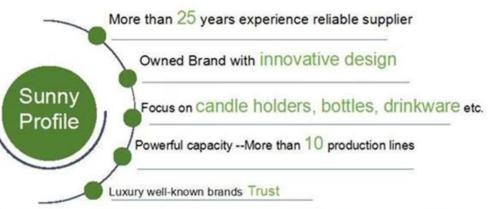

|
| Certification    | ASTM Test (for candle holder)                                                                                                                                                                                                                                             |
| For your choice  | 1, Any logo printing on glass body 2, Any color painted, frosted, electroplating, logo laser for the finish 3, Special packing like shrink wrap, color gift box, white box etc 4, Any shape, size meet your need                                                          |

More Product Pictures











## \* Production Process

































## Shenzhen Sunny Glassware Co.,Ltd