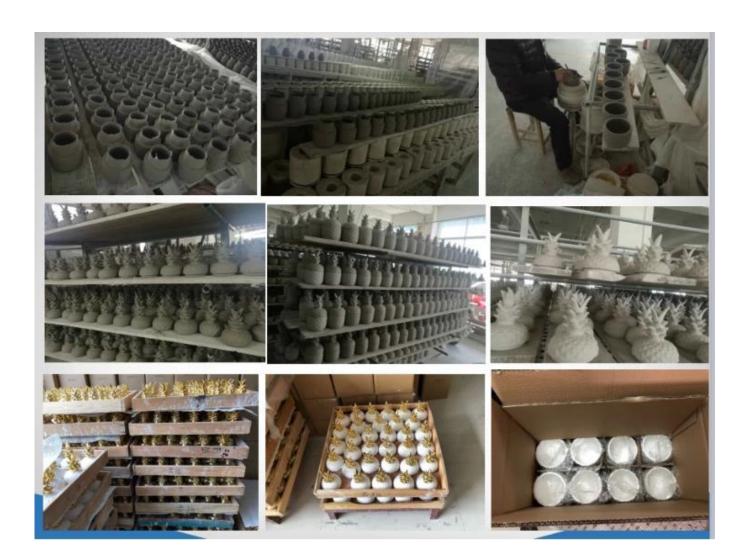

|
| Certification    | ASTM Test (for candle holder)                                                                                                                                                                                                                                             |
| For your choice  | 1, Any logo printing on glass body 2, Any color painted, frosted, electroplating, logo laser for the finish 3, Special packing like shrink wrap, color gift box, white box etc 4, Any shape, size meet your need                                                          |

More Product Pictures











## \* Production Process

































## Shenzhen Sunny Glassware Co.,Ltd