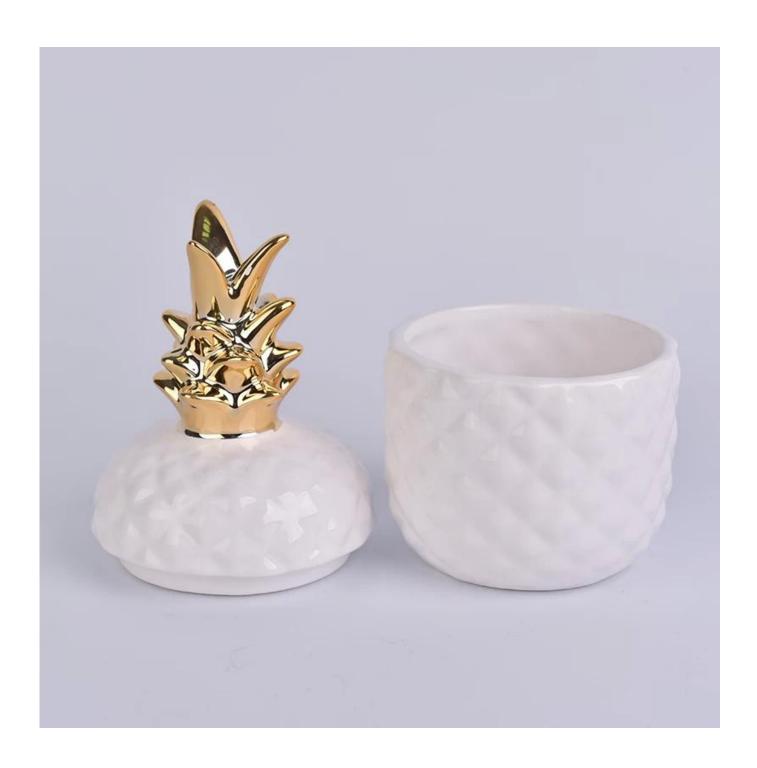

|
| Certification    | ASTM Test (for candle holder)                                                                                                                                                                                                                                             |
| For your choice  | 1, Any logo printing on glass body 2, Any color painted, frosted, electroplating, logo laser for the finish 3, Special packing like shrink wrap, color gift box, white box etc 4, Any shape, size meet your need                                                          |

More Product Pictures











## \* Production Process

































## Shenzhen Sunny Glassware Co.,Ltd