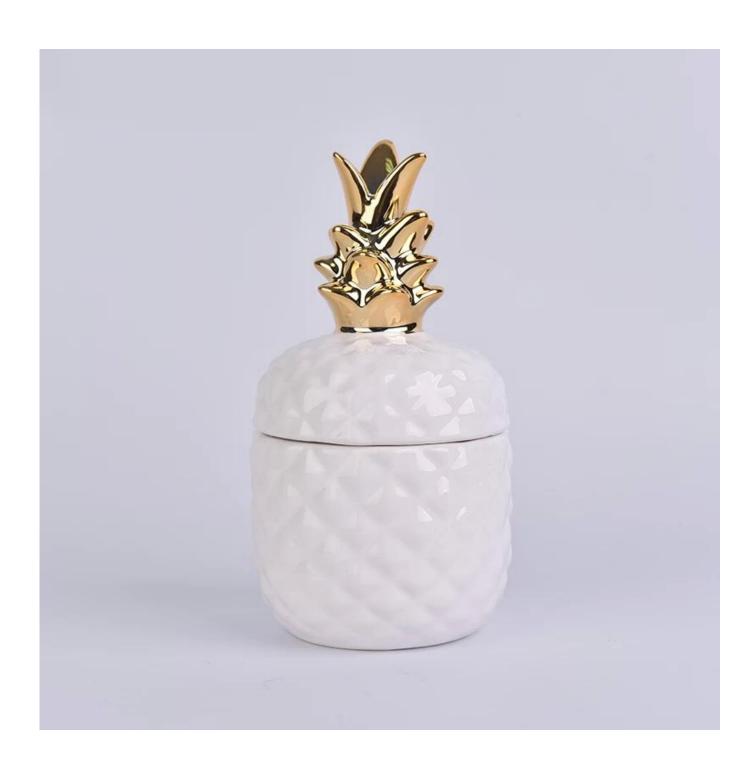

## golden top ceramic pineapple shaped jar white glazed

## **Product Details**

Office Common

| Size             | SGJF17033009-1 Jar: Top dia: 86mm Bottom dia: 56mm Height: 68mm Weight: 152g Capacity: 260ml Lid: Dia: 85mm Height: 88mm Weight: 125g  Manufacturing: machine made Sampling time: 5 ~ 7 days after confirmation Packing: 48 pieces in a box ceramic candle jars wholesale |
|------------------|---------------------------------------------------------------------------------------------------------------------------------------------------------------------------------------------------------------------------------------------------------------------------|
| color            | Any color printing on glass are available                                                                                                                                                                                                                                 |
| Material         | Glass                                                                                                                                                                                                                                                                     |
| Sample           | 7days                                                                                                                                                                                                                                                                     |
| Terms of payment | 30% deposit by T/T in advance and the balance after showing copy of L/C                                                                                                                                                                                                   |
| Certification    | ASTM Test (for candle holder)                                                                                                                                                                                                                                             |
| For your choice  | 1, Any logo printing on glass body 2, Any color painted, frosted, electroplating, logo laser for the finish 3, Special packing like shrink wrap, color gift box, white box etc 4, Any shape, size meet your need                                                          |