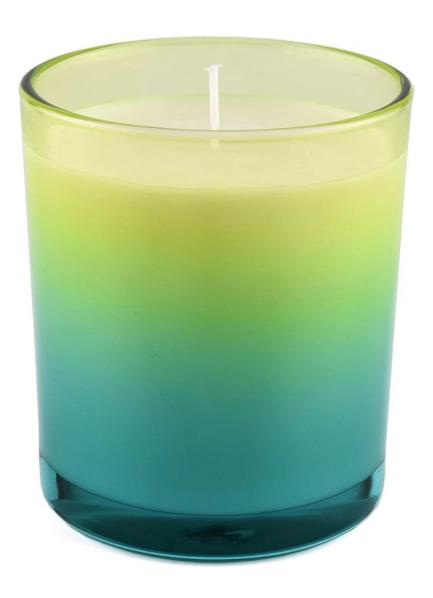

# gradient color glass candle jars 12oz

### **Product Description**

| Specification                                                                 | Item: SG88100                                                             |  |  |  |
|-------------------------------------------------------------------------------|---------------------------------------------------------------------------|--|--|--|
|                                                                               | Top dia.: 88mm                                                            |  |  |  |
|                                                                               | Bottom dia.: 80mm                                                         |  |  |  |
|                                                                               | Height: 100mm                                                             |  |  |  |
|                                                                               | Capacity: 400ml                                                           |  |  |  |
|                                                                               | Weight: 325g                                                              |  |  |  |
|                                                                               | MOQ: 3,000 PCS                                                            |  |  |  |
| Sample time                                                                   | 1. 5 days if there is glass shape and size                                |  |  |  |
|                                                                               | 2. 15 days, if you need new shapes and sizes glass                        |  |  |  |
| Delivery time                                                                 | About 35 days after sampling and order confirmed                          |  |  |  |
| Payment terms 30% deposit by T / T in advance and balance against copy of B / |                                                                           |  |  |  |
| Delivery                                                                      | By sea, by air, through express and shipping agent acceptable             |  |  |  |
|                                                                               | 1. Various designs and sizes for selection                                |  |  |  |
|                                                                               | 2 Any color painted, cool, plating, laser model Processing cutter         |  |  |  |
| For your choice                                                               | 3. Special package as shrink film, color gift box, white gift box, etc.   |  |  |  |
|                                                                               | 4. We have a professional workshop and warehouse for ensure delivery time |  |  |  |
|                                                                               |                                                                           |  |  |  |
|                                                                               |                                                                           |  |  |  |