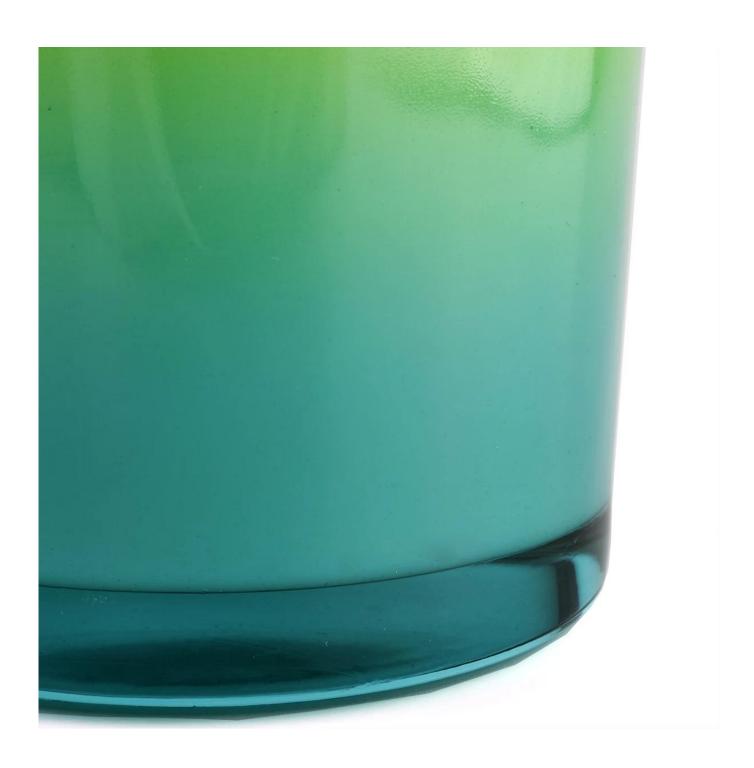

# gradient color glass candle jars 12oz

### **Product Description**

| Specification                                                                 | Item: SG88100                                                             |  |  |  |
|-------------------------------------------------------------------------------|---------------------------------------------------------------------------|--|--|--|
|                                                                               | Top dia.: 88mm                                                            |  |  |  |
|                                                                               | Bottom dia.: 80mm                                                         |  |  |  |
|                                                                               | Height: 100mm                                                             |  |  |  |
|                                                                               | Capacity: 400ml                                                           |  |  |  |
|                                                                               | Weight: 325g                                                              |  |  |  |
|                                                                               | MOQ: 3,000 PCS                                                            |  |  |  |
| Sample time                                                                   | 1. 5 days if there is glass shape and size                                |  |  |  |
|                                                                               | 2. 15 days, if you need new shapes and sizes glass                        |  |  |  |
| Delivery time                                                                 | About 35 days after sampling and order confirmed                          |  |  |  |
| Payment terms 30% deposit by T / T in advance and balance against copy of B / |                                                                           |  |  |  |
| Delivery                                                                      | By sea, by air, through express and shipping agent acceptable             |  |  |  |
|                                                                               | 1. Various designs and sizes for selection                                |  |  |  |
|                                                                               | 2 Any color painted, cool, plating, laser model Processing cutter         |  |  |  |
| For your choice                                                               | 3. Special package as shrink film, color gift box, white gift box, etc.   |  |  |  |
|                                                                               | 4. We have a professional workshop and warehouse for ensure delivery time |  |  |  |
|                                                                               |                                                                           |  |  |  |
|                                                                               |                                                                           |  |  |  |