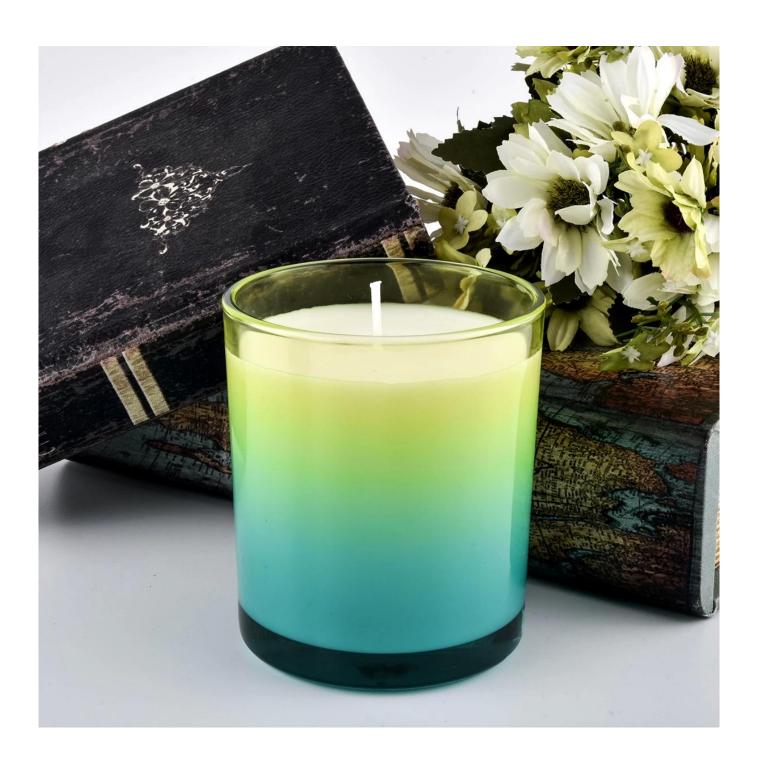

# gradient color glass candle jars 12oz

### **Product Description**

| Specification                                                                 | Item: SG88100                                                             |  |  |  |
|-------------------------------------------------------------------------------|---------------------------------------------------------------------------|--|--|--|
|                                                                               | Top dia.: 88mm                                                            |  |  |  |
|                                                                               | Bottom dia.: 80mm                                                         |  |  |  |
|                                                                               | Height: 100mm                                                             |  |  |  |
|                                                                               | Capacity: 400ml                                                           |  |  |  |
|                                                                               | Weight: 325g                                                              |  |  |  |
|                                                                               | MOQ: 3,000 PCS                                                            |  |  |  |
| Sample time                                                                   | 1. 5 days if there is glass shape and size                                |  |  |  |
|                                                                               | 2. 15 days, if you need new shapes and sizes glass                        |  |  |  |
| Delivery time                                                                 | About 35 days after sampling and order confirmed                          |  |  |  |
| Payment terms 30% deposit by T / T in advance and balance against copy of B / |                                                                           |  |  |  |
| Delivery                                                                      | By sea, by air, through express and shipping agent acceptable             |  |  |  |
|                                                                               | 1. Various designs and sizes for selection                                |  |  |  |
|                                                                               | 2 Any color painted, cool, plating, laser model Processing cutter         |  |  |  |
| For your choice                                                               | 3. Special package as shrink film, color gift box, white gift box, etc.   |  |  |  |
|                                                                               | 4. We have a professional workshop and warehouse for ensure delivery time |  |  |  |
|                                                                               |                                                                           |  |  |  |
|                                                                               |                                                                           |  |  |  |