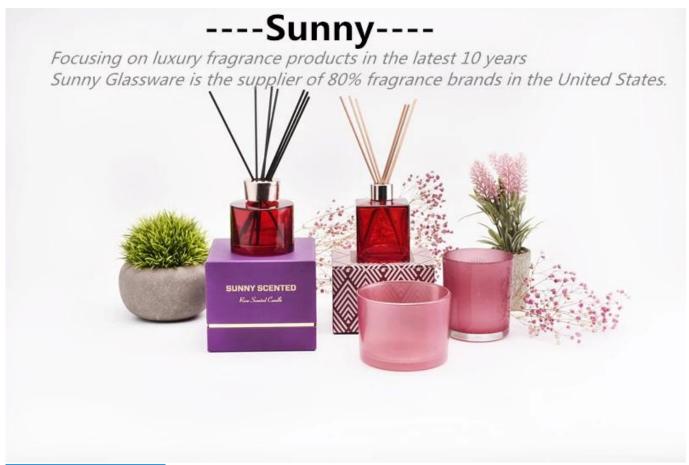

# gradient color glass candle jars 12oz



### **Product Description**

| Specification                                                                 | Item: SG88100                                                             |  |  |  |
|-------------------------------------------------------------------------------|---------------------------------------------------------------------------|--|--|--|
|                                                                               | Top dia.: 88mm                                                            |  |  |  |
|                                                                               | Bottom dia.: 80mm                                                         |  |  |  |
|                                                                               | Height: 100mm