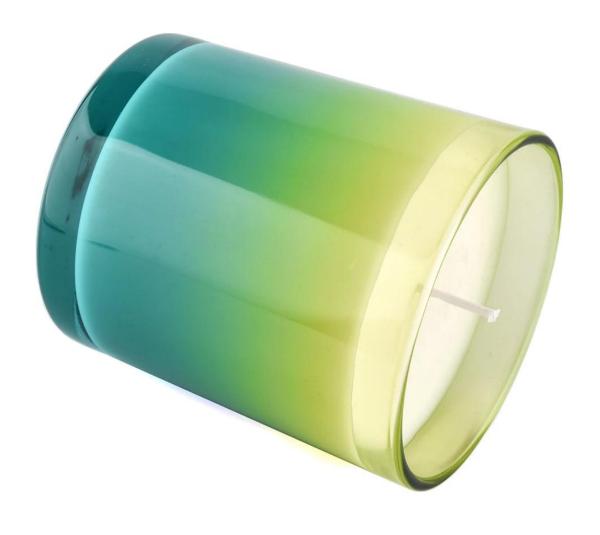

# gradient color glass candle jars 12oz

### **Product Description**

| Specification                                                                 | Item: SG88100                                                             |  |  |  |
|-------------------------------------------------------------------------------|---------------------------------------------------------------------------|--|--|--|
|                                                                               | Top dia.: 88mm                                                            |  |  |  |
|                                                                               | Bottom dia.: 80mm                                                         |  |  |  |
|                                                                               | Height: 100mm                                                             |  |  |  |
|                                                                               | Capacity: 400ml                                                           |  |  |  |
|                                                                               | Weight: 325g                                                              |  |  |  |
|                                                                               | MOQ: 3,000 PCS                                                            |  |  |  |
| Sample time                                                                   | 1. 5 days if there is glass shape and size                                |  |  |  |
|                                                                               | 2. 15 days, if you need new shapes and sizes glass                        |  |  |  |
| Delivery time                                                                 | About 35 days after sampling and order confirmed                          |  |  |  |
| Payment terms 30% deposit by T / T in advance and balance against copy of B / |                                                                           |  |  |  |
| Delivery                                                                      | By sea, by air, through express and shipping agent acceptable             |  |  |  |
|                                                                               | 1. Various designs and sizes for selection                                |  |  |  |
|                                                                               | 2 Any color painted, cool, plating, laser model Processing cutter         |  |  |  |
| For your choice                                                               | 3. Special package as shrink film, color gift box, white gift box, etc.   |  |  |  |
|                                                                               | 4. We have a professional workshop and warehouse for ensure delivery time |  |  |  |
|                                                                               |                                                                           |  |  |  |
|                                                                               |                                                                           |  |  |  |