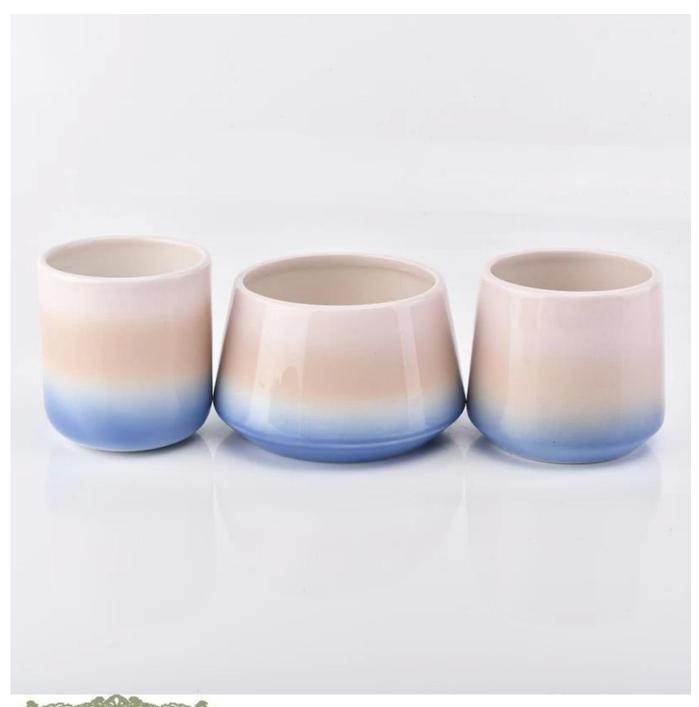

| Element name     | gradient color glazed ceramic candle jars 10oz                                                                                                                                                                                 |  |  |  |  |
|------------------|--------------------------------------------------------------------------------------------------------------------------------------------------------------------------------------------------------------------------------|--|--|--|--|
| Object number.   | SGGH19011610                                                                                                                                                                                                                   |  |  |  |  |
| Cut it           | gradient color glazed ceramic candle jars 10oz  Article-No .:SGGH19011610 Top dia: 88mm Bottom dia: 80mm Height: 98mm Weight: 218g Capacity: 400ml Other sizes: 5 ounces / 8 ounces / 10 ounces / 16 ounces are also available |  |  |  |  |
| Capacity         | 10oz 14oz 16oz etc. It's available                                                                                                                                                                                             |  |  |  |  |
| Sampling time    | 1.5 days if the shape and size of the products exist 2.15 days if you need new shape and size of the products                                                                                                                  |  |  |  |  |
| Packaging        | 24pcs / 36pcs / 48pcs regular safety packing and so on For export carton with egg divider                                                                                                                                      |  |  |  |  |
| MOQ              | 5000                                                                                                                                                                                                                           |  |  |  |  |
| Delivery time    | Within 35 days after the order confirmed                                                                                                                                                                                       |  |  |  |  |
| Payment terms    | 30% deposit by T / T in advance, the balance after showing the copy of B / L                                                                                                                                                   |  |  |  |  |
| Product features | <ol> <li>High quality and competitive prices</li> <li>Testing FDA, SGS, LFGB etc.</li> <li>Eco Friendly</li> <li>It is widely aimed at Wedding, party, home, bars etc.</li> <li>Machine made</li> </ol>                        |  |  |  |  |