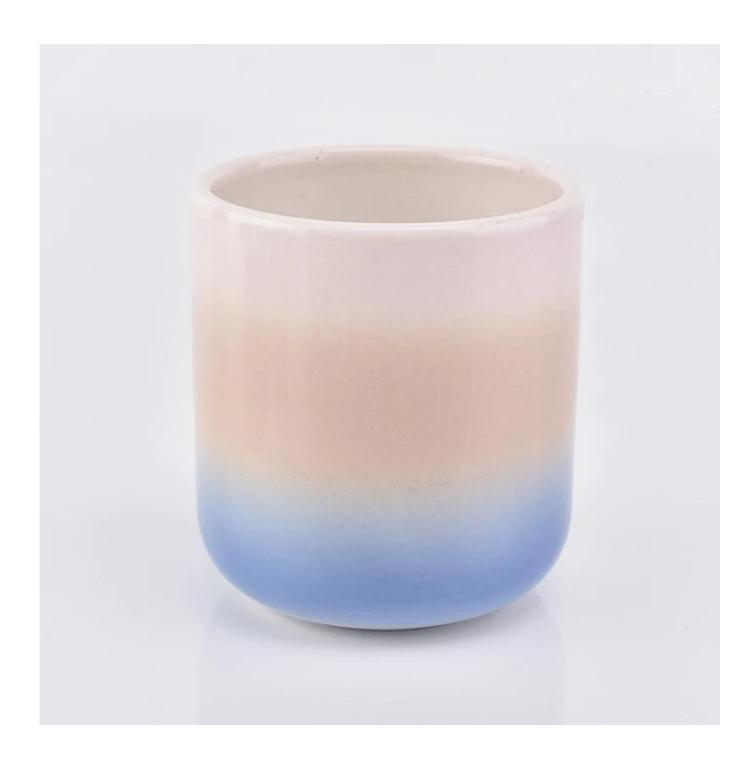

| Element name     | gradient color glazed ceramic candle jars 10oz                                                                                                                                                                                 |  |  |  |  |
|------------------|--------------------------------------------------------------------------------------------------------------------------------------------------------------------------------------------------------------------------------|--|--|--|--|
| Object number.   | SGGH19011610                                                                                                                                                                                                                   |  |  |  |  |
| Cut it           | gradient color glazed ceramic candle jars 10oz  Article-No .:SGGH19011610 Top dia: 88mm Bottom dia: 80mm Height: 98mm Weight: 218g Capacity: 400ml Other sizes: 5 ounces / 8 ounces / 10 ounces / 16 ounces are also available |  |  |  |  |
| Capacity         | 10oz 14oz 16oz etc. It's available                                                                                                                                                                                             |  |  |  |  |
| Sampling time    | 1.5 days if the shape and size of the products exist 2.15 days if you need new shape and size of the products                                                                                                                  |  |  |  |  |
| Packaging        | 24pcs / 36pcs / 48pcs regular safety packing and so on For export carton with egg divider                                                                                                                                      |  |  |  |  |
| MOQ              | 5000                                                                                                                                                                                                                           |  |  |  |  |
| Delivery time    | Within 35 days after the order confirmed                                                                                                                                                                                       |  |  |  |  |
| Payment terms    | 30% deposit by T / T in advance, the balance after showing the copy of B / L                                                                                                                                                   |  |  |  |  |
| Product features | <ol> <li>High quality and competitive prices</li> <li>Testing FDA, SGS, LFGB etc.</li> <li>Eco Friendly</li> <li>It is widely aimed at Wedding, party, home, bars etc.</li> <li>Machine made</li> </ol>                        |  |  |  |  |