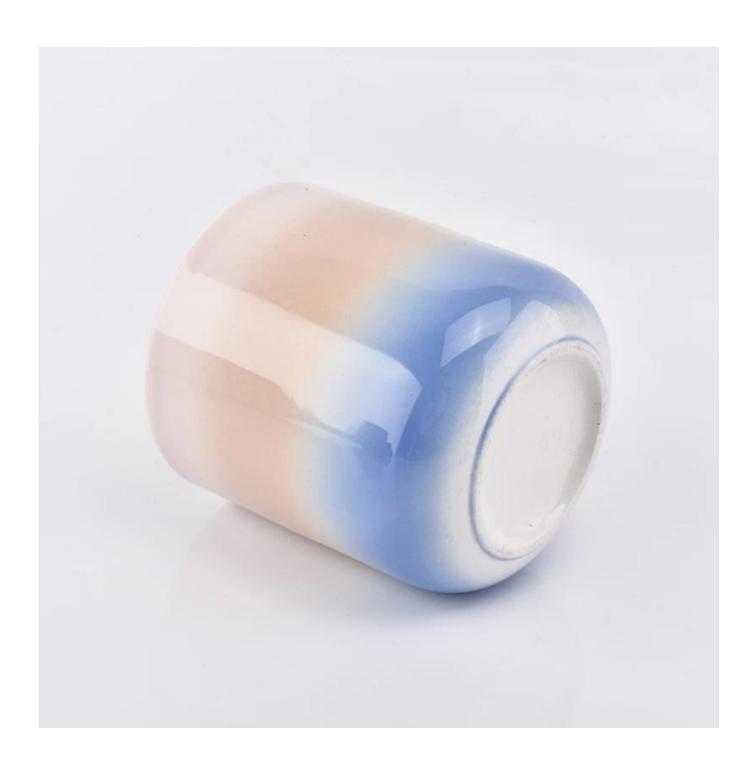

| Element name     | gradient color glazed ceramic candle jars 10oz                                                                                                                                                                                 |  |  |  |  |
|------------------|--------------------------------------------------------------------------------------------------------------------------------------------------------------------------------------------------------------------------------|--|--|--|--|
| Object number.   | SGGH19011610                                                                                                                                                                                                                   |  |  |  |  |
| Cut it           | gradient color glazed ceramic candle jars 10oz  Article-No .:SGGH19011610 Top dia: 88mm Bottom dia: 80mm Height: 98mm Weight: 218g Capacity: 400ml Other sizes: 5 ounces / 8 ounces / 10 ounces / 16 ounces are also available |  |  |  |  |
| Capacity         | 10oz 14oz 16oz etc. It's available                                                                                                                                                                                             |  |  |  |  |
| Sampling time    | 1.5 days if the shape and size of the products exist 2.15 days if you need new shape and size of the products                                                                                                                  |  |  |  |  |
| Packaging        | 24pcs / 36pcs / 48pcs regular safety packing and so on For export carton with egg divider                                                                                                                                      |  |  |  |  |
| MOQ              | 5000                                                                                                                                                                                                                           |  |  |  |  |
| Delivery time    | Within 35 days after the order confirmed                                                                                                                                                                                       |  |  |  |  |
| Payment terms    | 30% deposit by T / T in advance, the balance after showing the copy of B / L                                                                                                                                                   |  |  |  |  |
| Product features | <ol> <li>High quality and competitive prices</li> <li>Testing FDA, SGS, LFGB etc.</li> <li>Eco Friendly</li> <li>It is widely aimed at Wedding, party, home, bars etc.</li> <li>Machine made</li> </ol>                        |  |  |  |  |