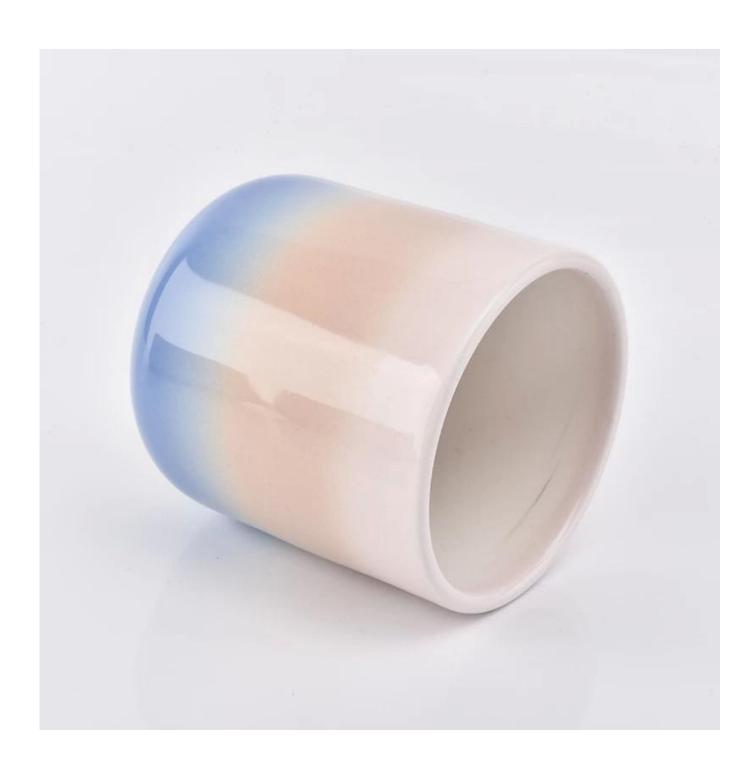

| Element name     | gradient color glazed ceramic candle jars 10oz                                                                                                                                                                                 |  |  |  |  |
|------------------|--------------------------------------------------------------------------------------------------------------------------------------------------------------------------------------------------------------------------------|--|--|--|--|
| Object number.   | SGGH19011610                                                                                                                                                                                                                   |  |  |  |  |
| Cut it           | gradient color glazed ceramic candle jars 10oz  Article-No .:SGGH19011610 Top dia: 88mm Bottom dia: 80mm Height: 98mm Weight: 218g Capacity: 400ml Other sizes: 5 ounces / 8 ounces / 10 ounces / 16 ounces are also available |  |  |  |  |
| Capacity         | 10oz 14oz 16oz etc. It's available                                                                                                                                                                                             |  |  |  |  |
| Sampling time    | 1.5 days if the shape and size of the products exist 2.15 days if you need new shape and size of the products                                                                                                                  |  |  |  |  |
| Packaging        | 24pcs / 36pcs / 48pcs regular safety packing and so on For export carton with egg divider                                                                                                                                      |  |  |  |  |
| MOQ              | 5000                                                                                                                                                                                                                           |  |  |  |  |
| Delivery time    | Within 35 days after the order confirmed                                                                                                                                                                                       |  |  |  |  |
| Payment terms    | 30% deposit by T / T in advance, the balance after showing the copy of B / L                                                                                                                                                   |  |  |  |  |
| Product features | <ol> <li>High quality and competitive prices</li> <li>Testing FDA, SGS, LFGB etc.</li> <li>Eco Friendly</li> <li>It is widely aimed at Wedding, party, home, bars etc.</li> <li>Machine made</li> </ol>                        |  |  |  |  |