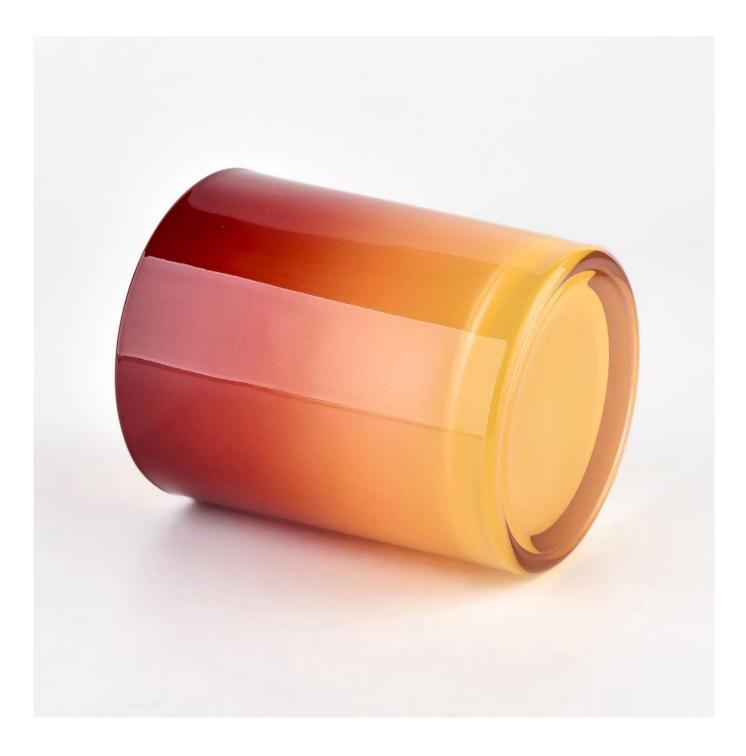

#### Size: 81mm\*98mm

This new series comes with mixed gradient colors. The glass size is good for holding about 8 oz wax.

Candle accessaries

Team and Office