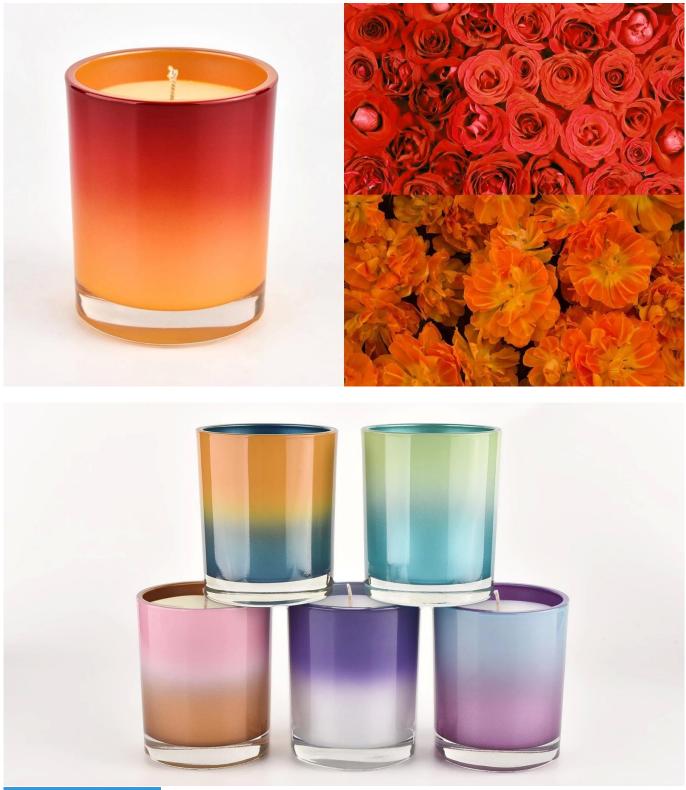

#### Size: 81mm\*98mm

This new series comes with mixed gradient colors. The glass size is good for holding about 8 oz wax.

Candle accessaries

Team and Office