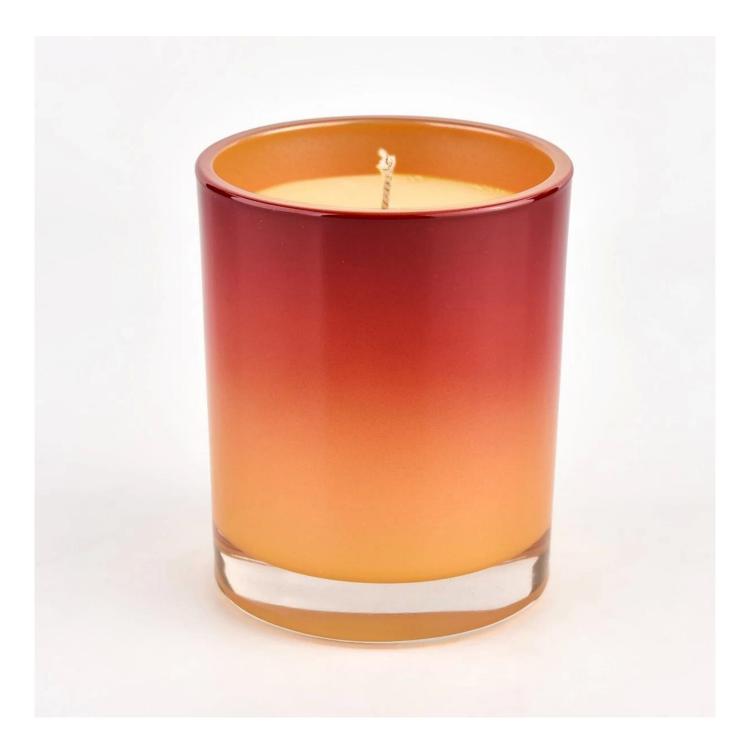

#### Size: 81mm\*98mm

This new series comes with mixed gradient colors. The glass size is good for holding about 8 oz wax.

Candle accessaries

Team and Office