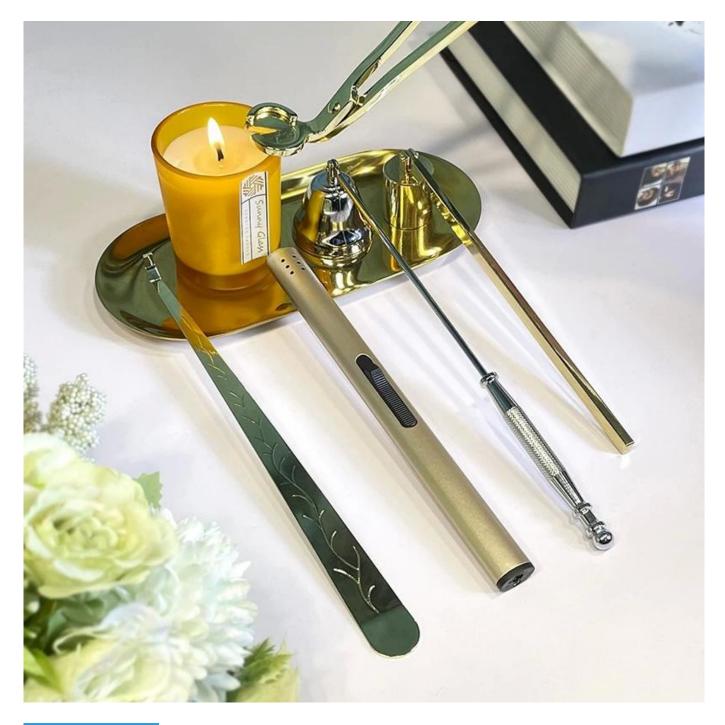

Candle Jars Description

#### Size: 81mm\*98mm

This new series comes with mixed gradient colors. The glass size is good for holding about 8 oz wax.

Candle accessaries

Team and Office