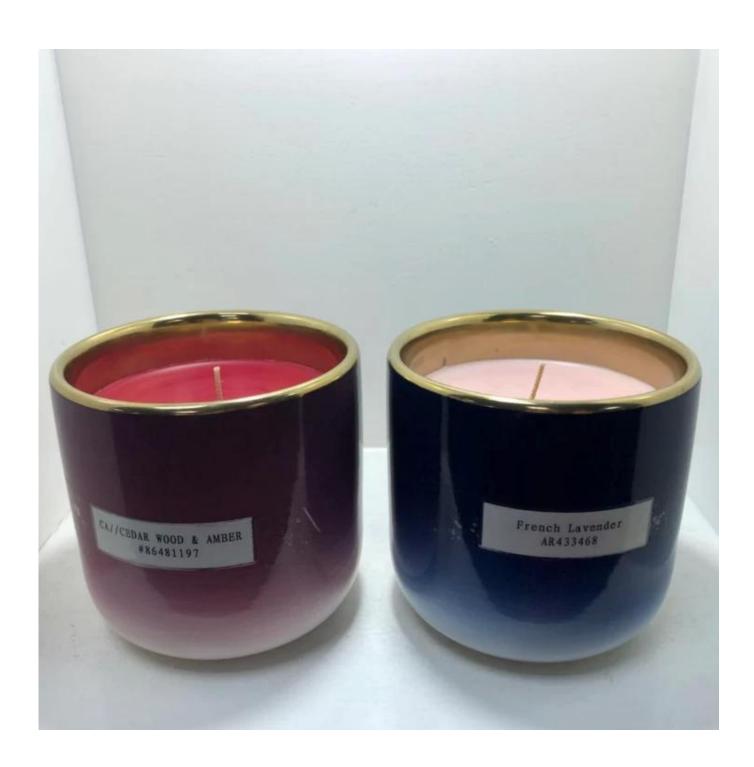

|
| Certification    | ASTM Test (for candle holder)                                                                                                                                                                                                                                                                                    |
| For your choice  | 1, thick wall ceramic candle with different decorations 2, Any color painted, frosted, electroplating, logo laser for the finish 3, Special packing like shrink wrap, color gift box, white box etc 4, Any shape, size meet your need                                                                            |















Simlar items:



## Shenzhen Sunny Glassware Co., Ltd















## \* Production Process































Sunny Glassware is a leading candle holders supplier in China since 1992, our glass/ceramic/concrete candle jars etc. and matched accessorriesmainly export to USA, EU, AU over more than 24 years experience. We're strictly with the quality, our QC team inspect the products from raw material to production then to packing step by step, the inspection strictly according to the AQL standard.

For more candle holder or any glassware, please visit our website: http://www.okcandle.com/
Or here may help you know more about us: FAQ
We are looking forward your inquiry and cooperation.

**Homepage back**