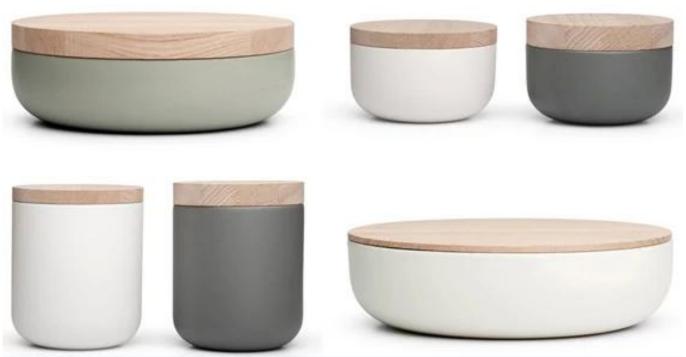

|
| Certification    | ASTM Test (for candle holder)                                                                                                                                                                                                                                                                                    |
| For your choice  | 1, thick wall ceramic candle with different decorations 2, Any color painted, frosted, electroplating, logo laser for the finish 3, Special packing like shrink wrap, color gift box, white box etc 4, Any shape, size meet your need                                                                            |















Simlar items:



## Shenzhen Sunny Glassware Co., Ltd















## \* Production Process































Sunny Glassware is a leading candle holders supplier in China since 1992, our glass/ceramic/concrete candle jars etc. and matched accessorriesmainly export to USA, EU, AU over more than 24 years experience. We're strictly with the quality, our QC team inspect the products from raw material to production then to packing step by step, the inspection strictly according to the AQL standard.

For more candle holder or any glassware, please visit our website: http://www.okcandle.com/
Or here may help you know more about us: FAQ
We are looking forward your inquiry and cooperation.

**Homepage back**