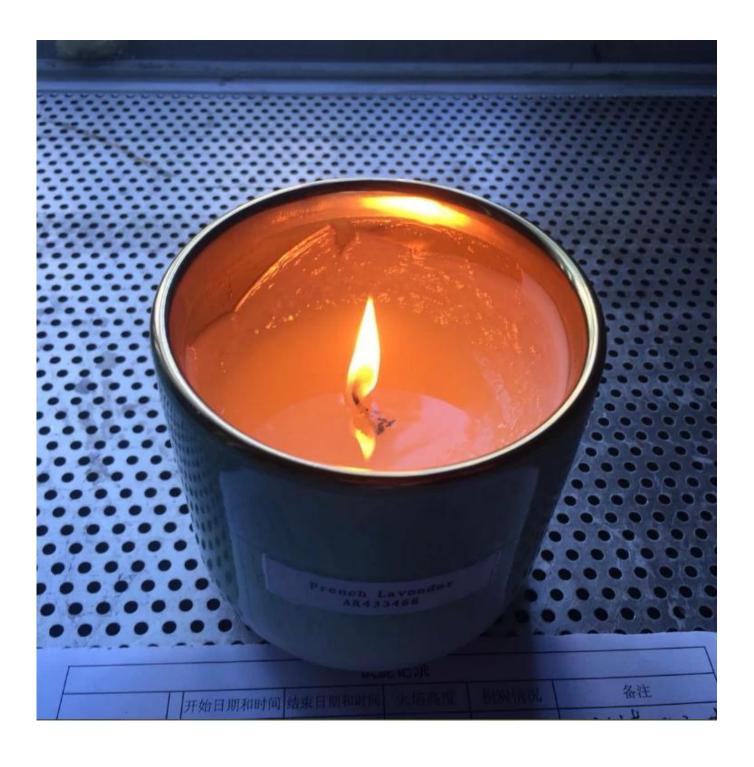

## gradient color glazed ceramic candle jars

## **Product Details**

0.112m.6-16.113

| Size             | SGSN170909002 Top Dia 106mm Bottom Dia:104mm Height:100mm Weight:449g Capacity:561ml  MOQ:3000 Sample time: 7 days Mass production time: 50 days after the order confirmed Product capacity: 30000-100000 every month Payment terms: 30% deposit by T/T in advance and the balance after showing the copy of B/L |
|------------------|------------------------------------------------------------------------------------------------------------------------------------------------------------------------------------------------------------------------------------------------------------------------------------------------------------------|
| color            | Any color printing on glass are available                                                                                                                                                                                                                                                                        |
| Material         | electroplating gold color ceramic candle holder                                                                                                                                                                                                                                                                  |
| Sample           | 10days                                                                                                                                                                                                                                                                                                           |
| Terms of payment | 30% deposit by T/T in advance and the balance after showing copy of L/C                                                                                                                                                                                                                                          |
| Certification    | ASTM Test (for candle holder)                                                                                                                                                                                                                                                                                    |
| For your choice  | 1, thick wall ceramic candle with different decorations 2, Any color painted, frosted, electroplating, logo laser for the finish 3, Special packing like shrink wrap, color gift box, white box etc 4, Any shape, size meet your need                                                                            |