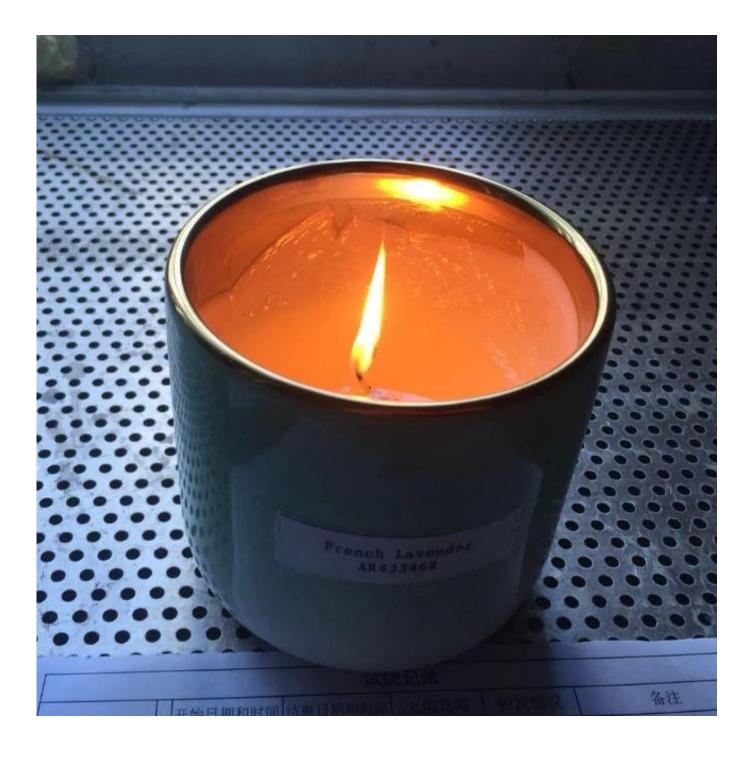

## gradient color glazed ceramic candle jars

## **Product Details**

0.112m.6-16.113

| Size             | SGSN170909002 Top Dia 106mm Bottom Dia:104mm Height:100mm Weight:449g Capacity:561ml  MOQ:3000 Sample time: 7 days Mass production time: 50 days after the order confirmed Product capacity: 30000-100000 every month Payment terms: 30% deposit by T/T in advance and the balance after showing the copy of B/L |
|------------------|------------------------------------------------------------------------------------------------------------------------------------------------------------------------------------------------------------------------------------------------------------------------------------------------------------------|
| color            | Any color printing on glass are available                                                                                                                                                                                                                                                                        |
| Material         | electroplating gold color ceramic candle holder                                                                                                                                                                                                                                                                  |
| Sample           | 10days                                                                                                                                                                                                                                                                                                           |
| Terms of payment | 30% deposit by T/T in advance and the balance after showing copy of L/C                                                                                                                                                                                                                                          |
| Certification    | ASTM Test (for candle holder)                                                                                                                                                                                                                                                                                    |
| For your choice  | 1, thick wall ceramic candle with different decorations 2, Any color painted, frosted, electroplating, logo laser for the finish 3, Special packing like shrink wrap, color gift box, white box etc 4, Any shape, size meet your need                                                                            |