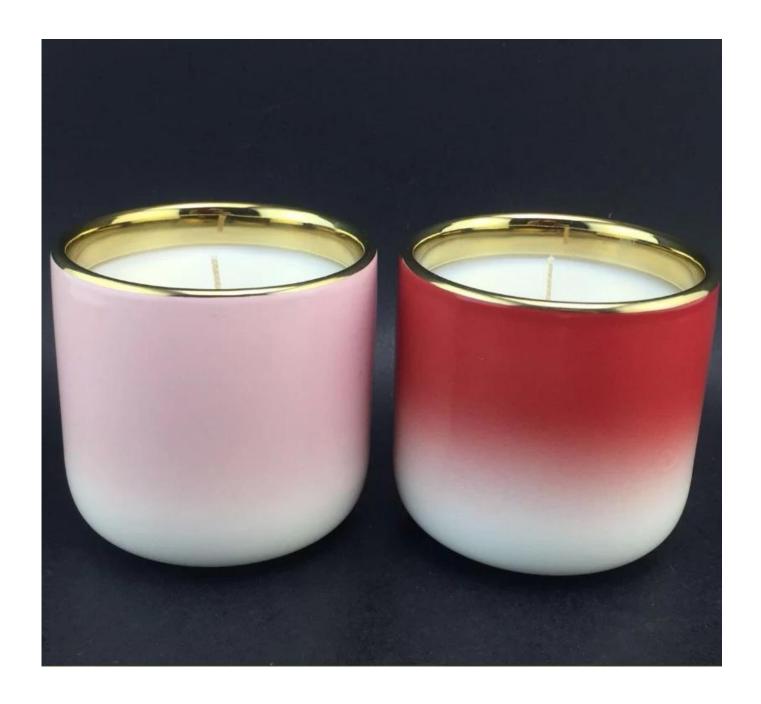

## gradient color glazed ceramic candle jars

## **Product Details**

0.112m.6-16.113

| Size             | SGSN170909002 Top Dia 106mm Bottom Dia:104mm Height:100mm Weight:449g Capacity:561ml  MOQ:3000 Sample time: 7 days Mass production time: 50 days after the order confirmed Product capacity: 30000-100000 every month Payment terms: 30% deposit by T/T in advance and the balance after showing the copy of B/L |
|------------------|------------------------------------------------------------------------------------------------------------------------------------------------------------------------------------------------------------------------------------------------------------------------------------------------------------------|
| color            | Any color printing on glass are available                                                                                                                                                                                                                                                                        |
| Material         | electroplating gold color ceramic candle holder                                                                                                                                                                                                                                                                  |
| Sample           | 10days                                                                                                                                                                                                                                                                                                           |
| Terms of payment | 30% deposit by T/T in advance and the balance after showing copy of L/C                                                                                                                                                                                                                                          |
| Certification    | ASTM Test (for candle holder)                                                                                                                                                                                                                                                                                    |
| For your choice  | 1, thick wall ceramic candle with different decorations 2, Any color painted, frosted, electroplating, logo laser for the finish 3, Special packing like shrink wrap, color gift box, white box etc 4, Any shape, size meet your need                                                                            |