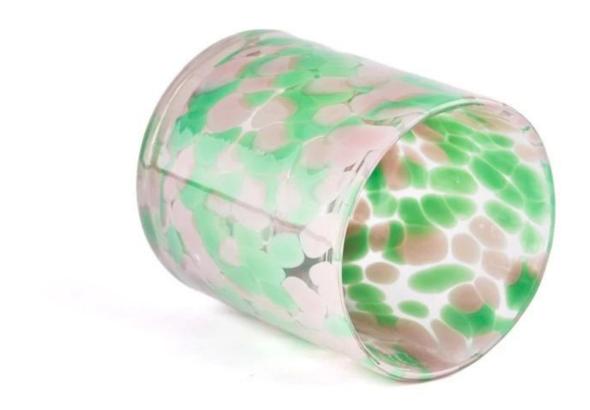

## green and pink stained glass candle vessel, hand blown colorful candle jars

#### Candle Jars Description

**Size: 70**mm\*80mm

This hand blown candle jar comes with colorful finishing. The glass size is good for holding about 5.5oz wax. Cusotm colors are acceptable.

Candle accessaries