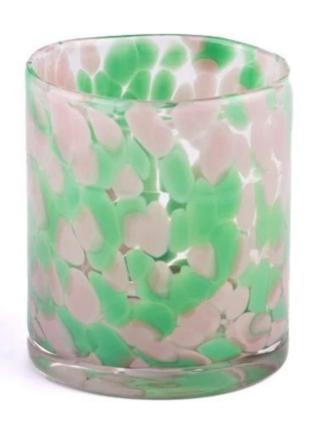

## green and pink stained glass candle vessel, hand blown colorful candle jars

#### Candle Jars Description

**Size: 70**mm\*80mm

This hand blown candle jar comes with colorful finishing. The glass size is good for holding about 5.5oz wax. Cusotm colors are acceptable.

Candle accessaries