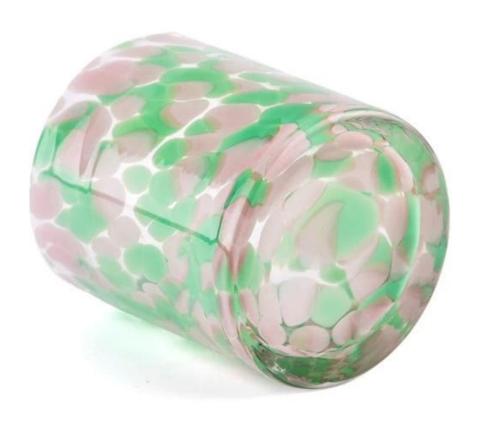

## green and pink stained glass candle vessel, hand blown colorful candle jars

#### Candle Jars Description

**Size: 70**mm\*80mm

This hand blown candle jar comes with colorful finishing. The glass size is good for holding about 5.5oz wax. Cusotm colors are acceptable.

Candle accessaries