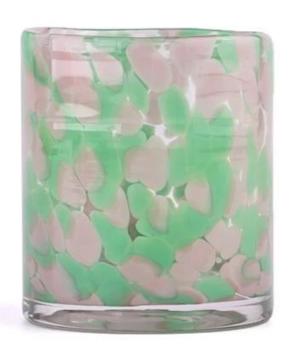

## green and pink stained glass candle vessel, hand blown colorful candle jars

#### Candle Jars Description

**Size: 70**mm\*80mm

This hand blown candle jar comes with colorful finishing. The glass size is good for holding about 5.5oz wax. Cusotm colors are acceptable.

Candle accessaries