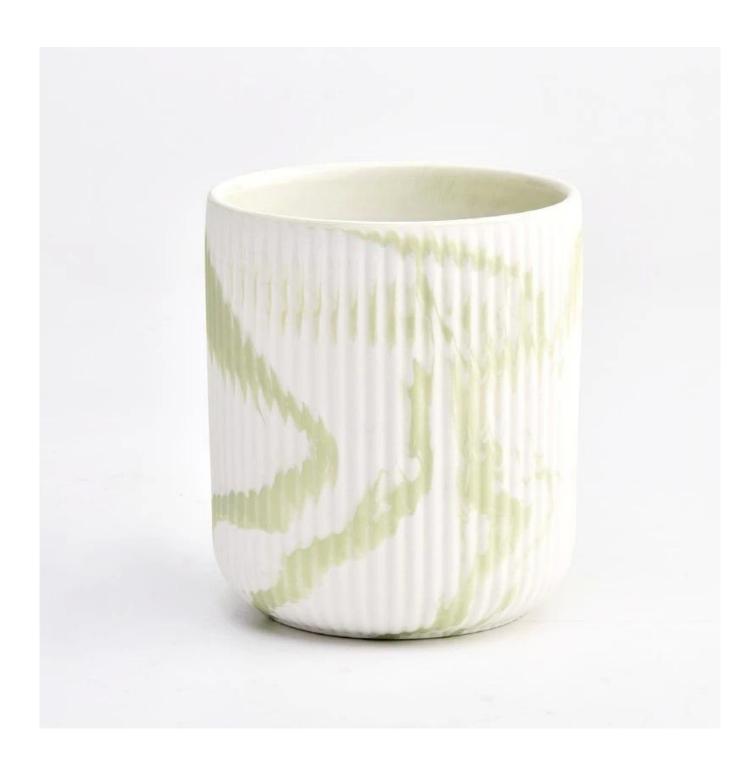

# green and white decorative candle jar fluted ceramic vessel

### Candle Jars Description

**Size: 83mm\*95mm** 

This ceramic vessel is made with fluted decorative patterm which is good for holding about 11 oz wax.

Candle accessaries

Team and Office

Factory Show