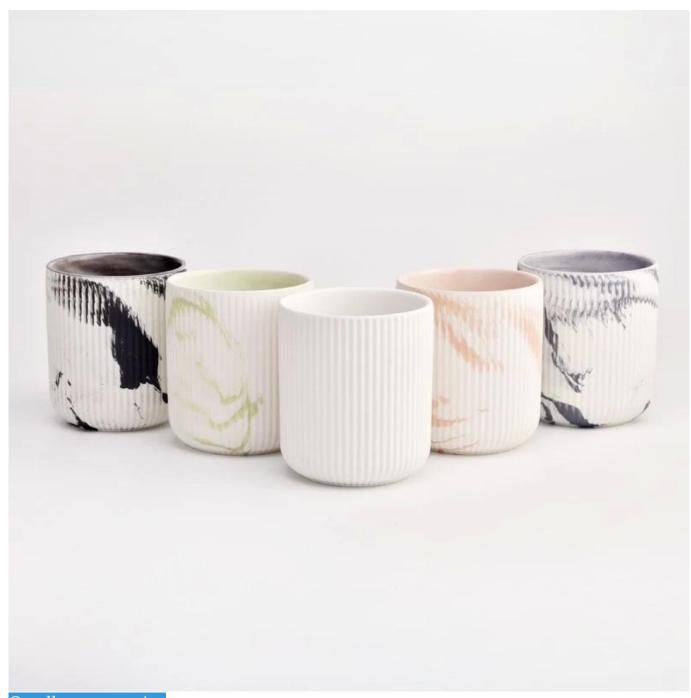

# green and white decorative candle jar fluted ceramic vessel

### Candle Jars Description

**Size: 83mm\*95mm** 

This ceramic vessel is made with fluted decorative patterm which is good for holding about 11 oz wax.

Candle accessaries

Team and Office

Factory Show