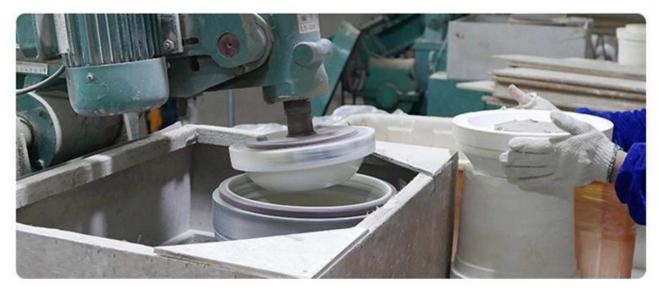

### Candle Jars Description

**Size: 83mm\*95mm** 

This ceramic vessel is made with fluted decorative patterm which is good for holding about 11 oz wax.

Candle accessaries

Team and Office

Factory Show

# · FACTORY ·

# PROCESS CRAFTS

Packing & Shipping