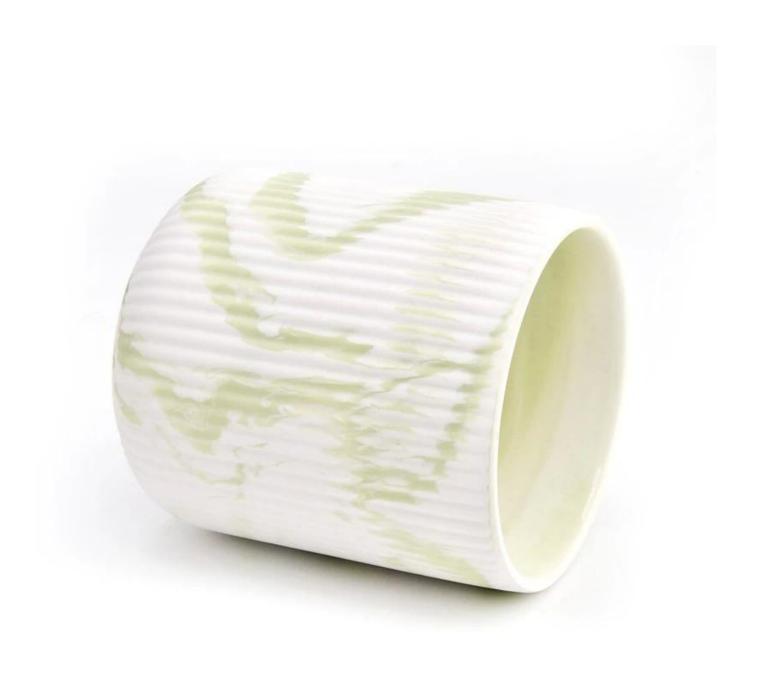

# green and white decorative candle jar fluted ceramic vessel

### Candle Jars Description

**Size: 83mm\*95mm** 

This ceramic vessel is made with fluted decorative patterm which is good for holding about 11 oz wax.

Candle accessaries

Team and Office

Factory Show