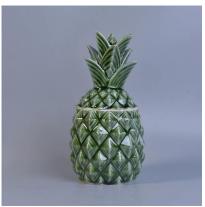

### White color wholesale ceramic glaze

# Product Details

Item No.: SGTX17060909B

Top dia: 83\*86mm Bottom dia: 93\*97mm

Height: 85mm Weight: 342g Capacity: 395ml Material: Ceramic MOQ: 5000

Sample time: 7 days

Material Ceramic /glazed ceramic paint wholesale