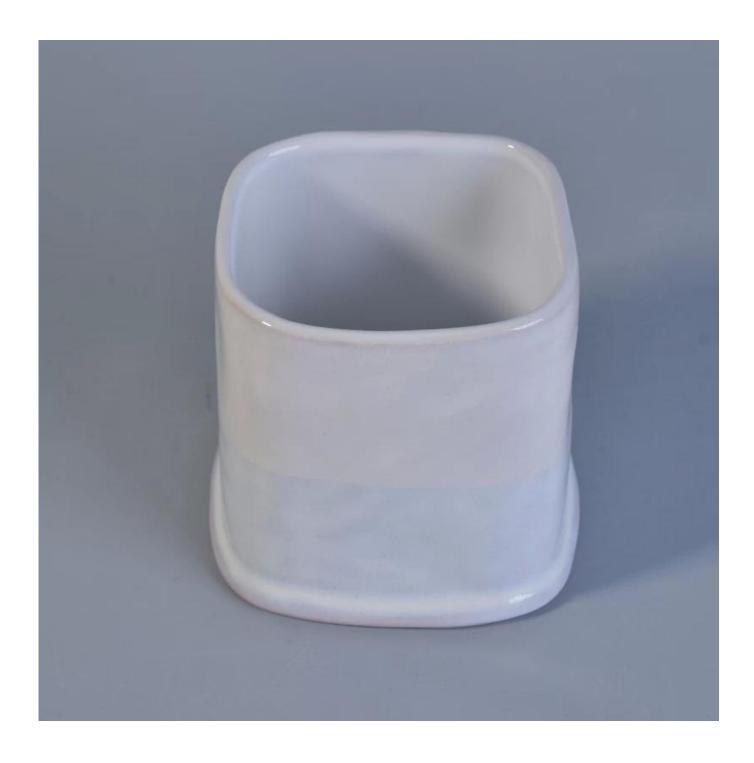

### White color wholesale ceramic glaze

# Product Details

Item No.: SGTX17060909B

Top dia: 83\*86mm Bottom dia: 93\*97mm

Height: 85mm Weight: 342g Capacity: 395ml Material: Ceramic MOQ: 5000

Sample time: 7 days

Material Ceramic /glazed ceramic paint wholesale