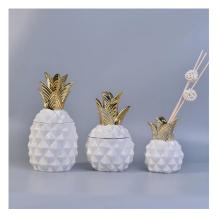

### White color wholesale ceramic glaze

# Product Details

Item No.: SGTX17060909B

Top dia: 83\*86mm Bottom dia: 93\*97mm

Height: 85mm Weight: 342g Capacity: 395ml Material: Ceramic MOQ: 5000

Sample time: 7 days

Material Ceramic /glazed ceramic paint wholesale