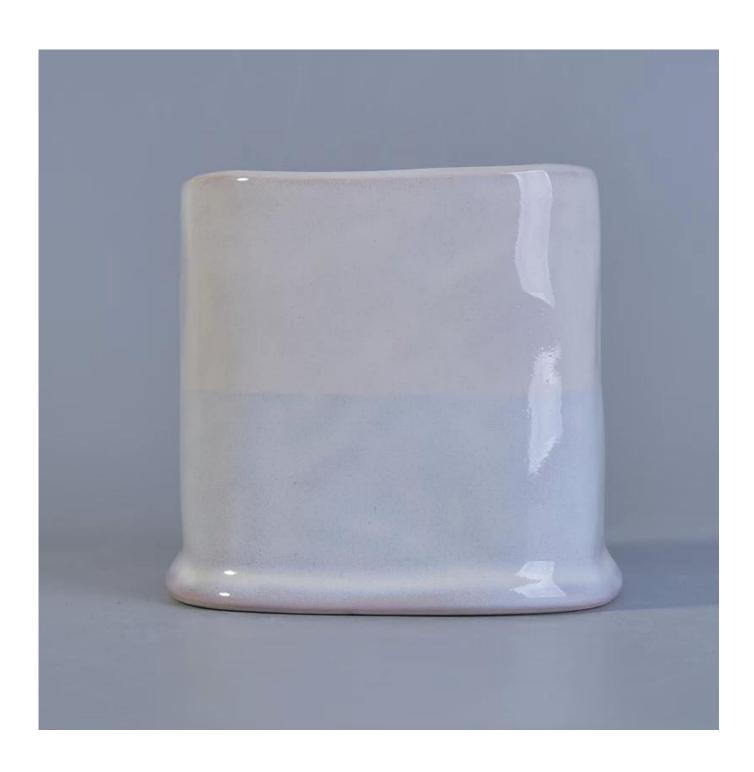

### White color wholesale ceramic glaze

# Product Details

Item No.: SGTX17060909B

Top dia: 83\*86mm Bottom dia: 93\*97mm

Height: 85mm Weight: 342g Capacity: 395ml Material: Ceramic MOQ: 5000

Sample time: 7 days

Material Ceramic /glazed ceramic paint wholesale