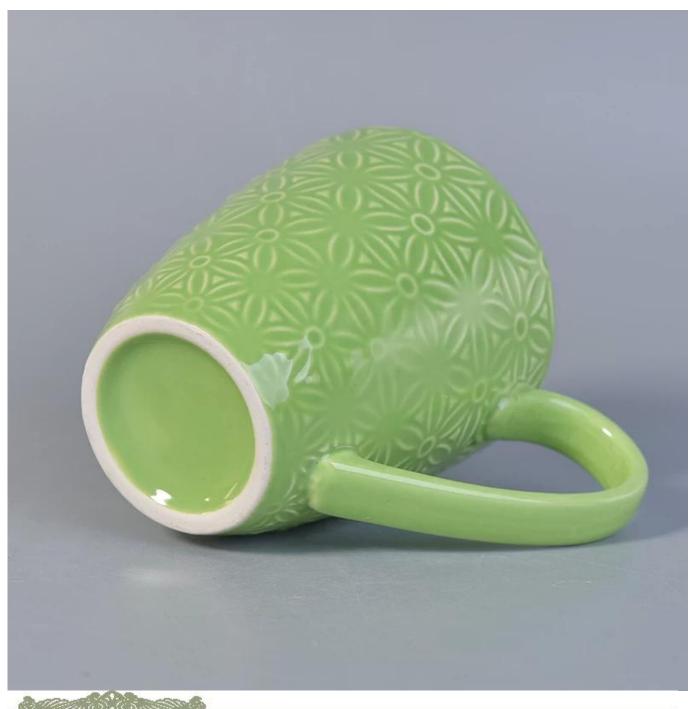

### green ceramic mug

| ltem number.             | SGBL17052408                                                                                                                                                                   |
|--------------------------|--------------------------------------------------------------------------------------------------------------------------------------------------------------------------------|
| Material                 | ceramic candle holder with metal glazing finish                                                                                                                                |
| Craft                    | hand made ceramic candle holders with glazed glazing finish                                                                                                                    |
| Samples time             | <ol> <li>5 days if there is a form and size of the ceramic</li> <li>15 days, if you need a new shape and size ceramic</li> </ol>                                               |
| Product Capacity         | 500,000 ~ 1,000,000 pieces per month                                                                                                                                           |
| The Features of products | <ol> <li>Hand made <u>home decor ceramic candle holder</u></li> <li>used for scented candles,wax,etc</li> <li>It can be different colors pattern and shapes if need</li> </ol> |