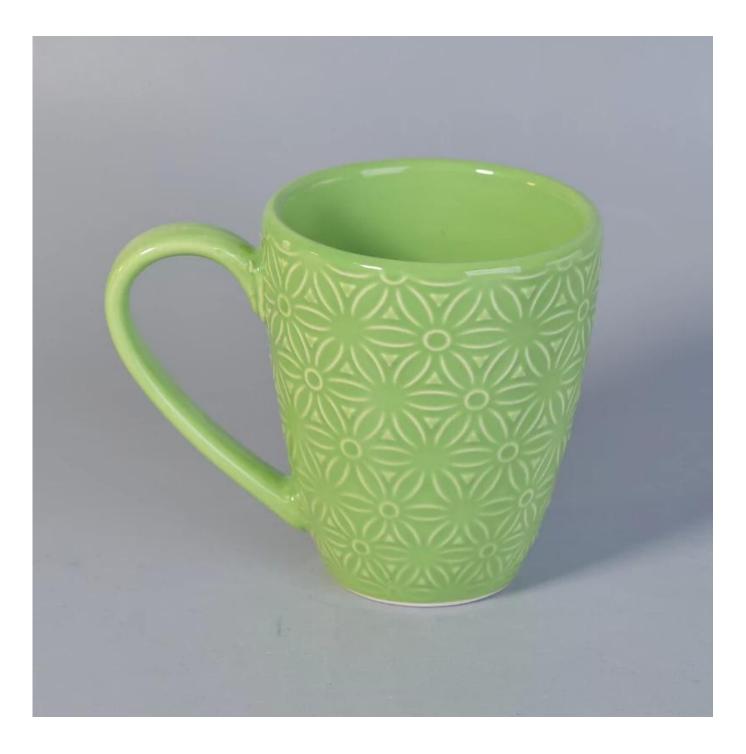

### green ceramic mug

| ltem number.             | SGBL17052408                                                                                                                                                                   |
|--------------------------|--------------------------------------------------------------------------------------------------------------------------------------------------------------------------------|
| Material                 | ceramic candle holder with metal glazing finish                                                                                                                                |
| Craft                    | hand made ceramic candle holders with glazed glazing finish                                                                                                                    |
| Samples time             | <ol> <li>5 days if there is a form and size of the ceramic</li> <li>15 days, if you need a new shape and size ceramic</li> </ol>                                               |
| Product Capacity         | 500,000 ~ 1,000,000 pieces per month                                                                                                                                           |
| The Features of products | <ol> <li>Hand made <u>home decor ceramic candle holder</u></li> <li>used for scented candles,wax,etc</li> <li>It can be different colors pattern and shapes if need</li> </ol> |