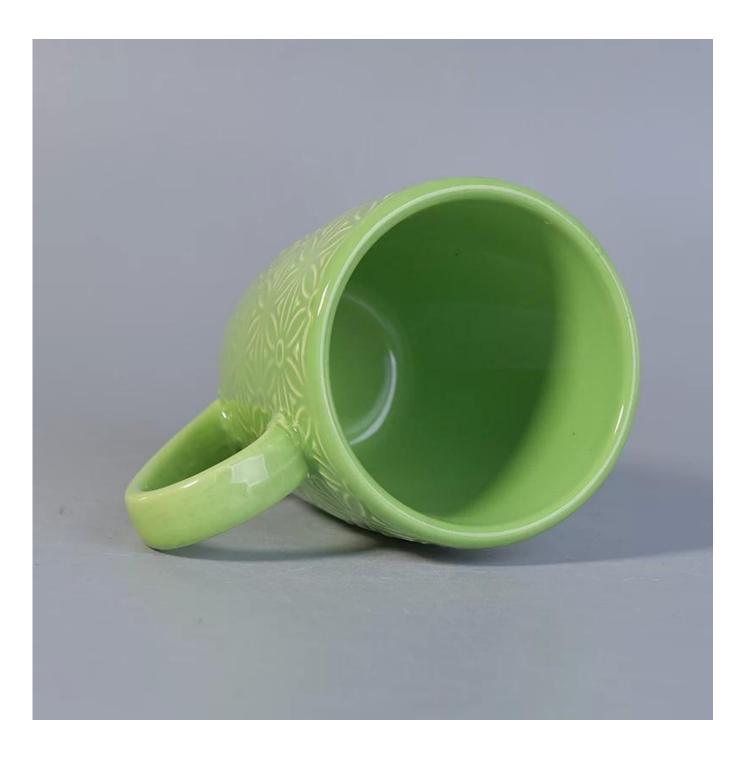

### green ceramic mug

| ltem number.             | SGBL17052408                                                                                                                                                                   |
|--------------------------|--------------------------------------------------------------------------------------------------------------------------------------------------------------------------------|
| Material                 | ceramic candle holder with metal glazing finish                                                                                                                                |
| Craft                    | hand made ceramic candle holders with glazed glazing finish                                                                                                                    |
| Samples time             | <ol> <li>5 days if there is a form and size of the ceramic</li> <li>15 days, if you need a new shape and size ceramic</li> </ol>                                               |
| Product Capacity         | 500,000 ~ 1,000,000 pieces per month                                                                                                                                           |
| The Features of products | <ol> <li>Hand made <u>home decor ceramic candle holder</u></li> <li>used for scented candles,wax,etc</li> <li>It can be different colors pattern and shapes if need</li> </ol> |