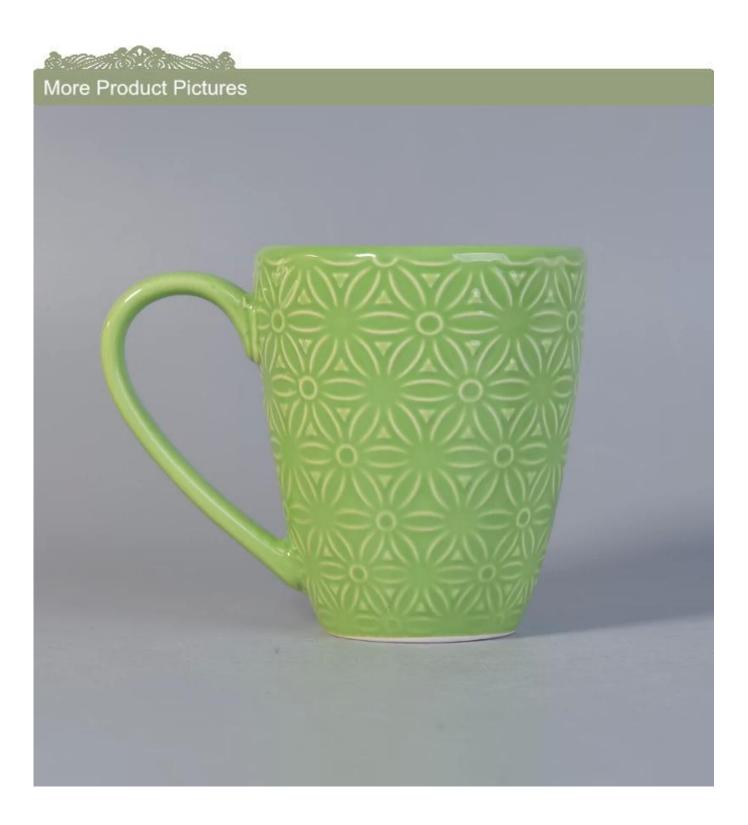

### green ceramic mug

| ltem number.             | SGBL17052408                                                                                                                                                                   |
|--------------------------|--------------------------------------------------------------------------------------------------------------------------------------------------------------------------------|
| Material                 | ceramic candle holder with metal glazing finish                                                                                                                                |
| Craft                    | hand made ceramic candle holders with glazed glazing finish                                                                                                                    |
| Samples time             | <ol> <li>5 days if there is a form and size of the ceramic</li> <li>15 days, if you need a new shape and size ceramic</li> </ol>                                               |
| Product Capacity         | 500,000 ~ 1,000,000 pieces per month                                                                                                                                           |
| The Features of products | <ol> <li>Hand made <u>home decor ceramic candle holder</u></li> <li>used for scented candles,wax,etc</li> <li>It can be different colors pattern and shapes if need</li> </ol> |