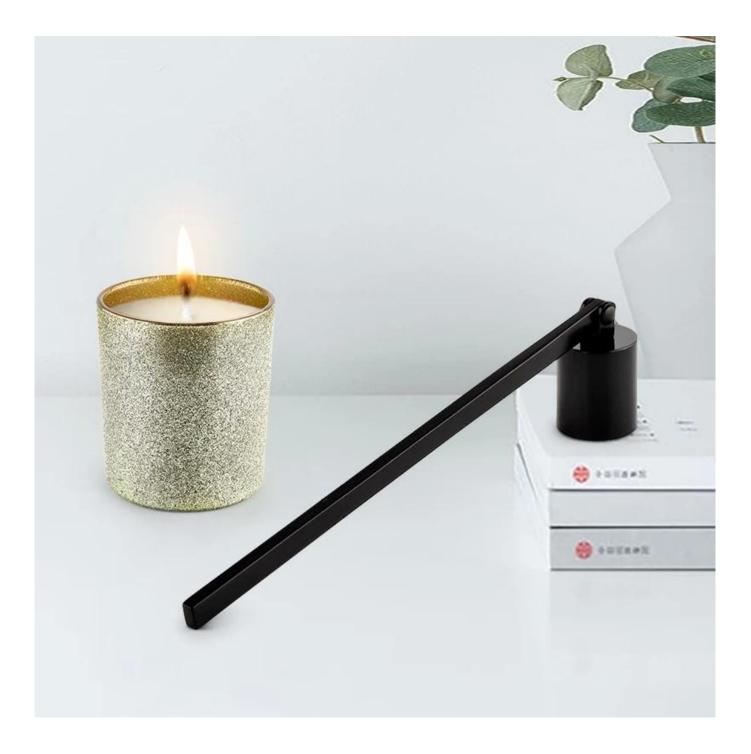

#### Size: 68mm\*85mm

This cute candle jar comes with shiny finishing. The glass size is good for holding about 7oz wax. Cusotm colors are acceptable.

Candle accessaries

Team and Office