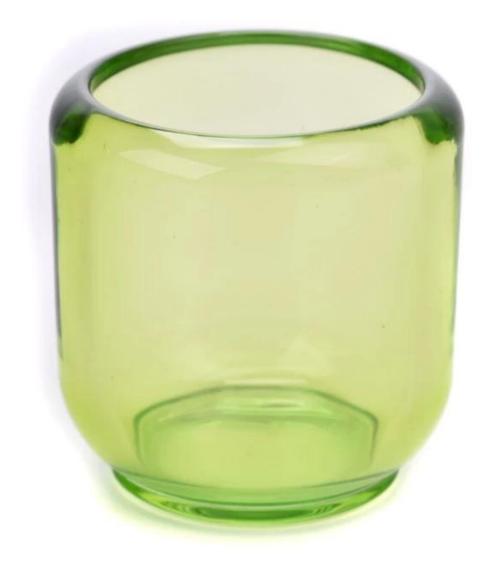

#### Size: 68mm\*85mm

This cute candle jar comes with shiny finishing. The glass size is good for holding about 7oz wax. Cusotm colors are acceptable.

Candle accessaries

Team and Office