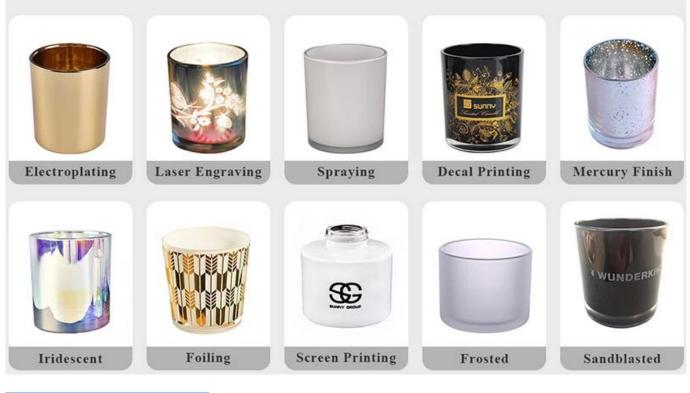

lassware

- Upmost dedication to design, never compression on quality
- Sunny Glassware strictly protect the customers' designs, all the newly designed items from us haven't been copied in three years.
- Product quality is the major focus in Sunny Glassware. Sunny Glassware once demolished 80,000 pcs of glass vessel with barely visible blemish.

Candle Jars Description

#### Size: 68mm\*85mm

This cute candle jar comes with shiny finishing. The glass size is good for holding about 7oz wax. Cusotm colors are acceptable.









Candle accessaries





Team and Office



#### Factory Show



## FACTORY

There are about 20000 square meters in our factory which was built in 1992 year; Superior quality and high efficiency can be guranteed.





## **PROCESS CRAFTS**







### **OUR CRAFTS**



Packing & Shipping

# **Different From The Peer**

Own professional shipping company( Shenzhen Sunny Worldwide logistics)



20+ years freight history and WCA members.





Certificates



### Sample Room and Trade Show

<u>Sunny Glassware</u> present more than 5,000 items at Shenzhen sample room for a widely selection. it won a great cust omer evaluation. Welcome to Shenzhen office! The picture as following is only one part of our Owned design <u>candle</u> <u>holders</u>, Welcome to Shenzhen office to find your favorites, it will bring you a big surprise becasue it's hard to find another supplier like this in China.



### **EXHIBITION**