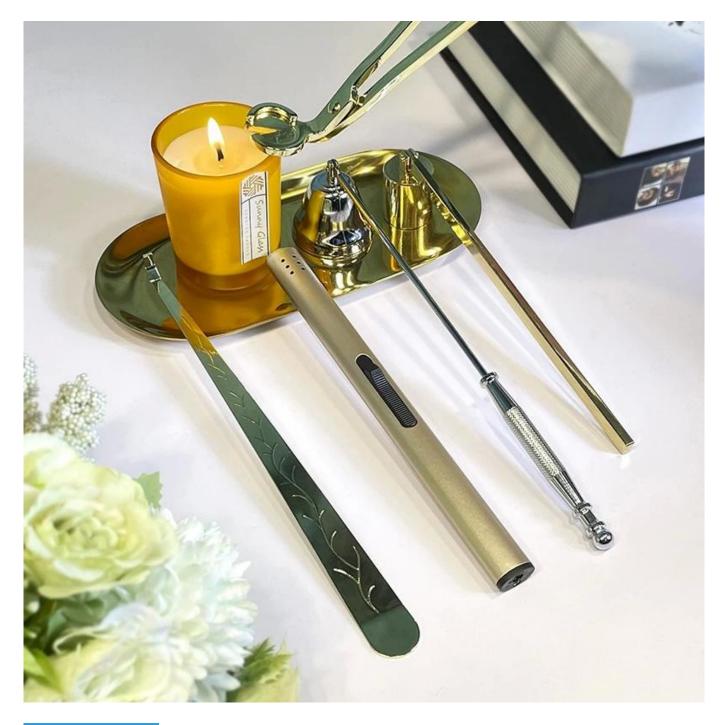

#### Size: 68mm\*85mm

This cute candle jar comes with shiny finishing. The glass size is good for holding about 7oz wax. Cusotm colors are acceptable.

Candle accessaries

Team and Office