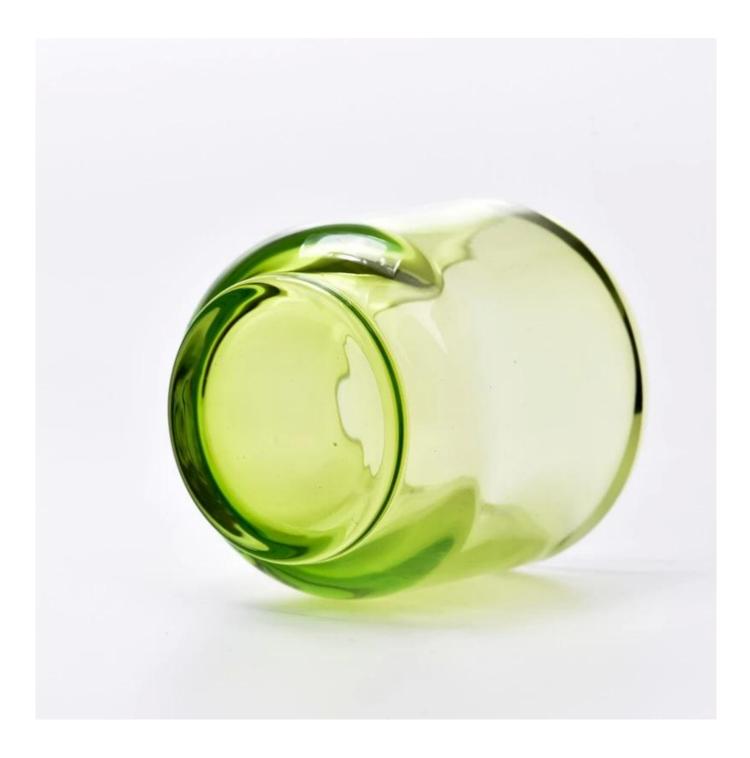

#### Size: 68mm\*85mm

This cute candle jar comes with shiny finishing. The glass size is good for holding about 7oz wax. Cusotm colors are acceptable.

Candle accessaries

Team and Office