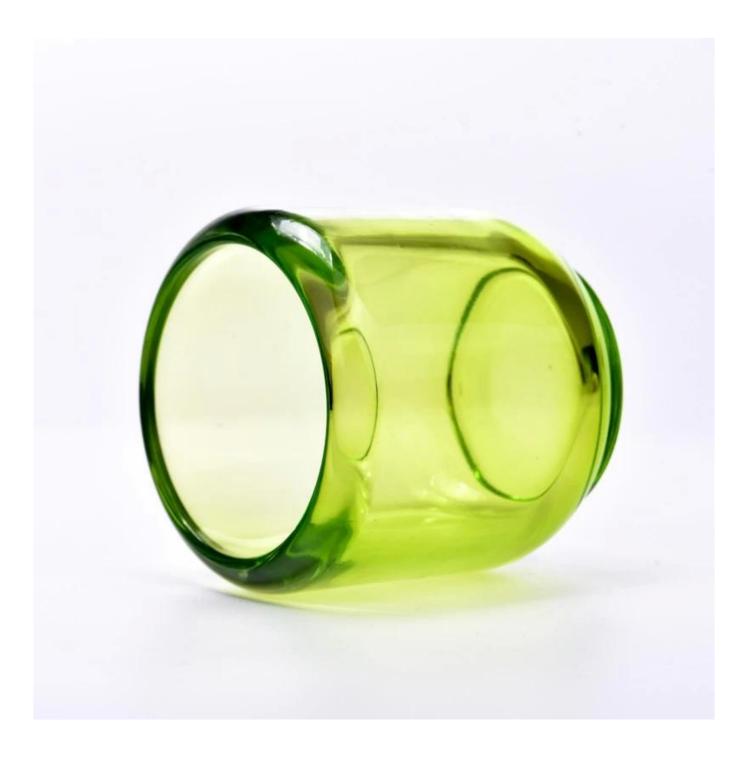

#### Size: 68mm\*85mm

This cute candle jar comes with shiny finishing. The glass size is good for holding about 7oz wax. Cusotm colors are acceptable.

Candle accessaries

Team and Office