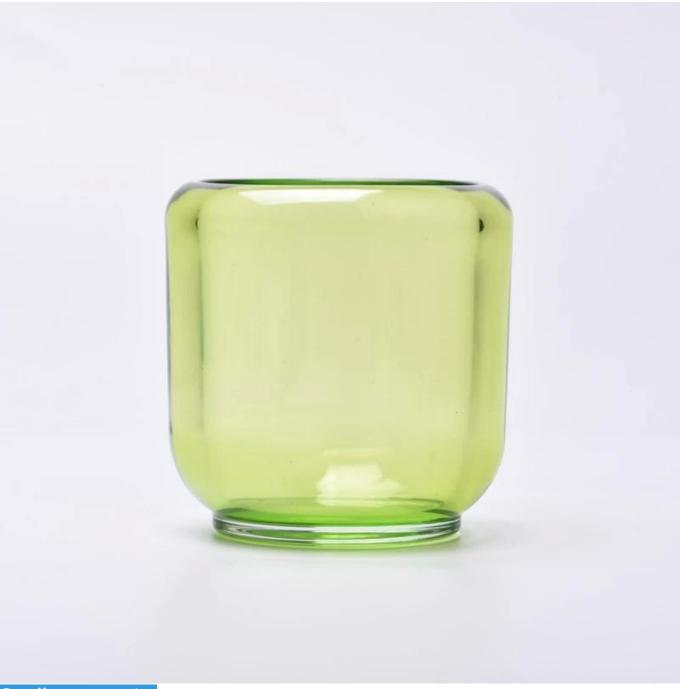

#### Size: 68mm\*85mm

This cute candle jar comes with shiny finishing. The glass size is good for holding about 7oz wax. Cusotm colors are acceptable.

Candle accessaries

Team and Office