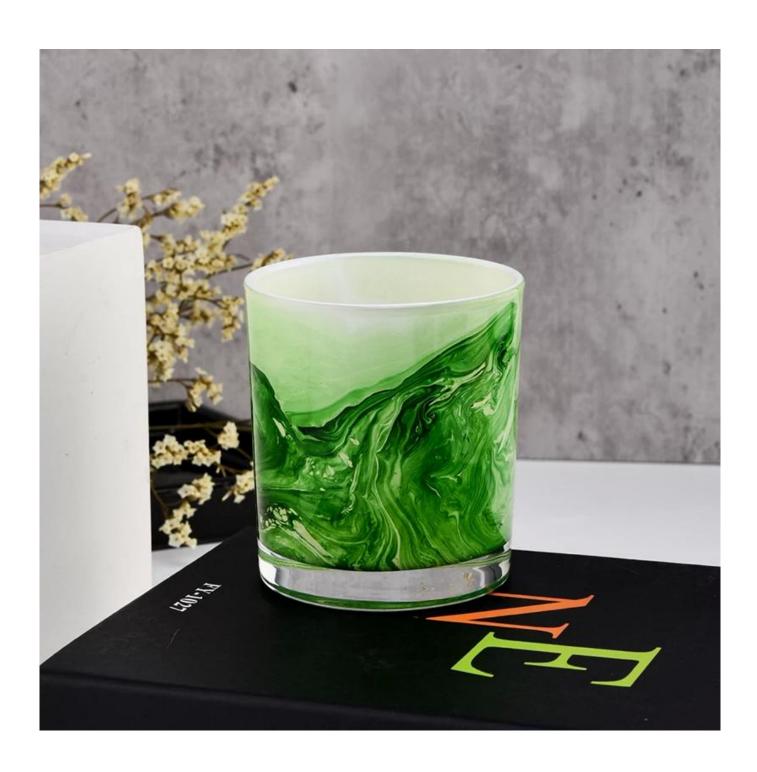

# green mountain custom painted glass candle vessel for Spring

- \* this kind of glass candle jar are hand painting
- \*It can paint in different colors , and can be inside of glass jar or outside of glass jar
- \*if you have your own custom picture, welcome to send email to consult

size: 3.15x3.54 "

#### can hold 8-9oz wax

hand painting make every item with vivid artwork

MOQ can be negotiated

You can fit this jar with different kinds of lid, like metal lid, wooden lid, glass lid, or ceramic lid, etc.

#### Hand Paint Artwork Glass Candle Jar

D3.15'x H3.54'

Fill wax: 8oz

- \* Multiple colors are available
- \* MOQ 5000 pcs

Sunny Glassware Team and Office