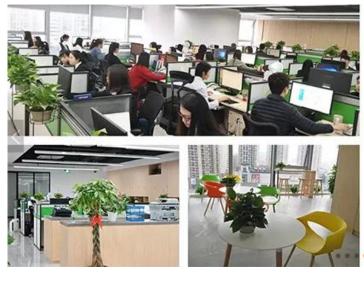

#### Hand Paint Artwork Glass Candle Jar

D3.15'x H3.54'

Fill wax: 8oz

- \* Multiple colors are available
- \* MOQ 5000 pcs

Sunny Glassware Team and Office