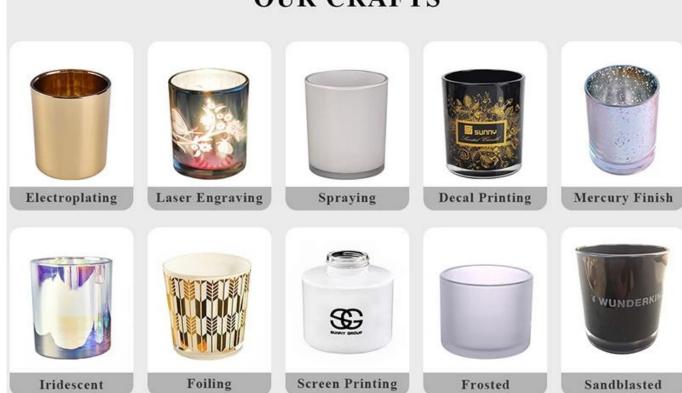

|



size: 3.15x3.54 "

#### can hold 8-9oz wax

hand painting make every item with vivid artwork

MOQ can be negotiated

You can fit this jar with different kinds of lid, like metal lid, wooden lid, glass lid, or ceramic lid, etc.













#### Hand Paint Artwork Glass Candle Jar

D3.15'x H3.54'

Fill wax: 8oz



- \* Multiple colors are available
- \* MOQ 5000 pcs

Sunny Glassware Team and Office





#### Factory Show



## **FACTORY**

There are about 20000 square meters in our factory which was built in 1992 year; Superior quality and high efficiency can be guranteed.





# **PROCESS CRAFTS**







2. Melting



3. Cutting



4. Filling



5. Molding



6. Polishing



7. Annealing



8. Inspecting



9. Packing

## **OUR CRAFTS**



#### Packing & Shipping

# **Different From The Peer**

Own professional shipping company( Shenzhen Sunny Worldwide logistics)



20+ years freight history and WCA members.



# **PACKING**









Certificates



#### Sample Room and Trade Show

<u>Sunny Glassware</u> present more than 5,000 items at Shenzhen sample room for a widely selection. it won a great cust omer evaluation. Welcome to Shenzhen office! The picture as following is only one part of our Owned design <u>candle</u> <u>holders</u>, Welcome to Shenzhen office to find your favorites, it will bring you a big surprise becasue it's hard to find another supplier like this in China.

# SAMPLE ROOM\_









### **EXHIBITION**



contact me at Chally: sales32@sunnyglassware.com