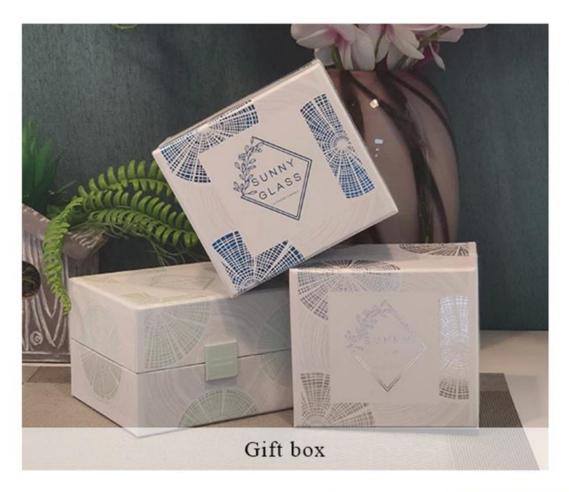

#### Packing & Shipping

| Sample time      | 1. 5 days if there is glass shape and size                                |
|------------------|---------------------------------------------------------------------------|
|                  | 2. 15 days, if you need new shapes and sizes glass                        |
| Packing          | The usual packing, 4 pieces in the inner box, 48 pieces box               |
| Product Capacity | 500,000 ~ 1,000,000 pieces per month                                      |
| Delivery time    | Within 35 days after sampling and order confirmed                         |
| Payment terms    | 30% deposit by T / T in advance and balance against copy of B / L         |
| Delivery         | By sea, by air, through express and shipping agent acceptable             |
|                  | 1. Home decorations glass candle jar from high quality                    |
| Product Features | 2. Suitable for use at hotel, home, etc.                                  |
|                  | 3. Meet the ASTM Test                                                     |
|                  |                                                                           |
| For your choice  | 1. Various designs and sizes for selection                                |
|                  | 2 Any color painted, cool, plating, laser model Processing cutter         |
|                  | 3. Special package as shrink film, color gift box, white gift box, etc.   |
|                  | 4. We have a professional workshop and warehouse for ensure delivery time |
|                  |                                                                           |
|                  |                                                                           |