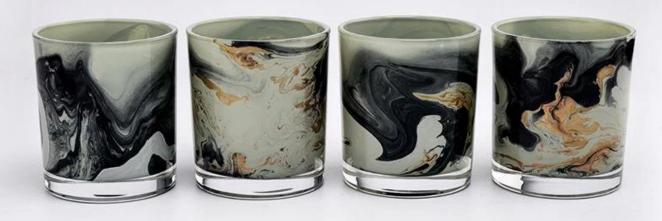

# green mountain custom painted glass candle vessel for Spring

- \* this kind of glass candle jar are hand painting
- \*It can paint in different colors , and can be inside of glass jar or outside of glass jar
- \*if you have your own custom picture, welcome to send email to consult

#### can hold 8-9oz wax

hand painting make every item with vivid artwork

MOQ can be negotiated

You can fit this jar with different kinds of lid, like metal lid, wooden lid, glass lid, or ceramic lid, etc.

#### Hand Paint Artwork Glass Candle Jar

D3.15'x H3.54'

Fill wax: 8oz

- \* Multiple colors are available
- \* MOQ 5000 pcs

Sunny Glassware Team and Office