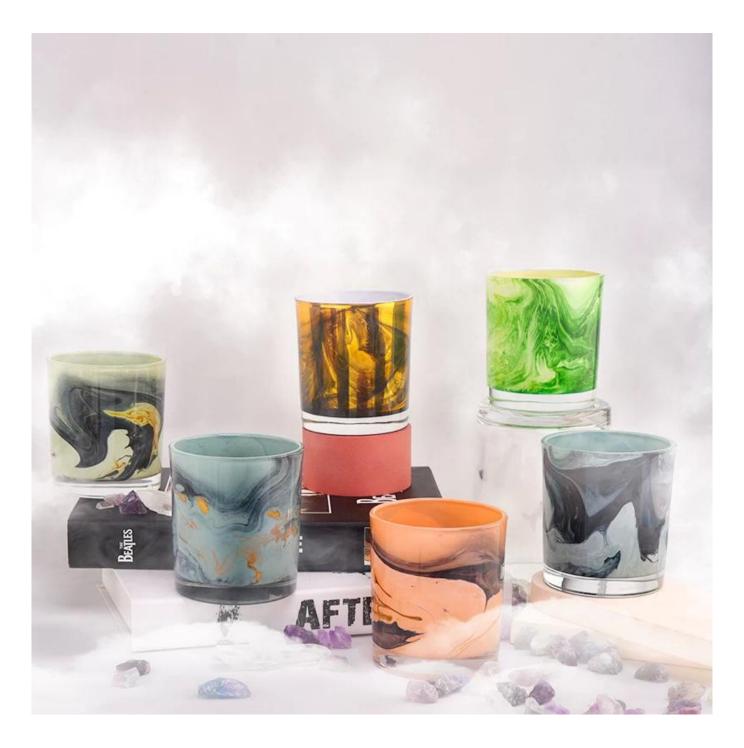

#### Candle Jars Description

| Item number. | SGZT22070624              |
|--------------|---------------------------|
| Material     | glass                     |
| craft        | pressed glass candle jars |

| Sample time      | 1. 5 days if there is glass shape and size                                |
|------------------|---------------------------------------------------------------------------|
|                  | 2. 15 days, if you need new shapes and sizes glass                        |
| Packing          | The usual packing, 4 pieces in the inner box, 48 pieces box               |
| Product Capacity | 500,000 ~ 1,000,000 pieces per month                                      |
| Delivery time    | Within 35 days after sampling and order confirmed                         |
| Payment terms    | 30% deposit by T / T in advance and balance against copy of B / L         |
| Delivery         | By sea, by air, through express and shipping agent acceptable             |
|                  | 1. Home decorations glass candle jar from high quality                    |
| Product Features | 2. Suitable for use at hotel, home, etc.                                  |
|                  | 3. Meet the ASTM Test                                                     |
|                  |                                                                           |
| For your choice  | 1. Various designs and sizes for selection                                |
|                  | 2 Any color painted, cool, plating, laser model Processing cutter         |
|                  | 3. Special package as shrink film, color gift box, white gift box, etc.   |
|                  | 4. We have a professional workshop and warehouse for ensure delivery time |
|                  |                                                                           |
|                  |                                                                           |