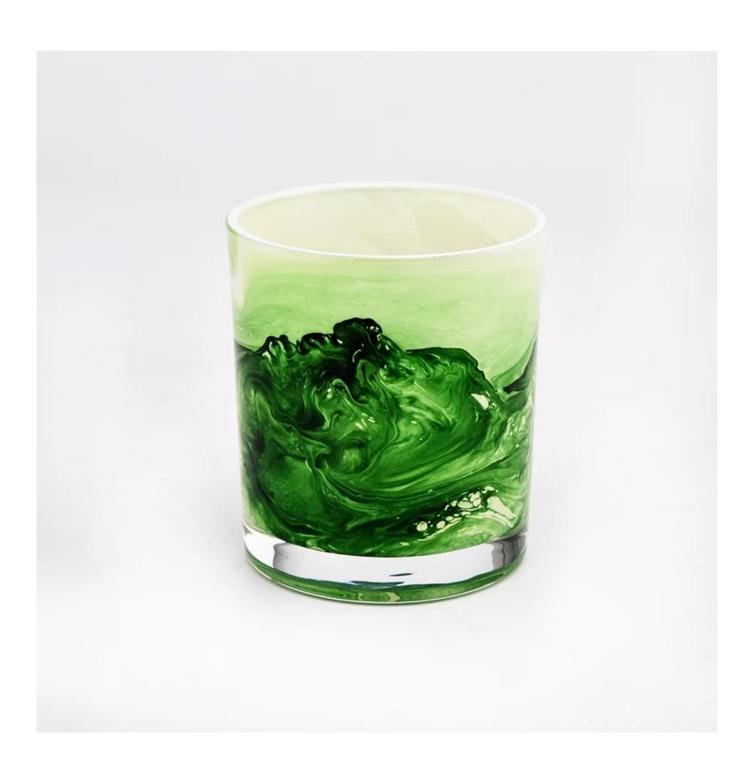

# green mountain custom painted glass candle vessel for Spring

- \* this kind of glass candle jar are hand painting
- \*It can paint in different colors , and can be inside of glass jar or outside of glass jar
- \*if you have your own custom picture, welcome to send email to consult

#### Hand Paint Artwork Glass Candle Jar

D3.15'x H3.54'

Fill wax: 8oz

- \* Multiple colors are available
- \* MOQ 5000 pcs

Sunny Glassware Team and Office