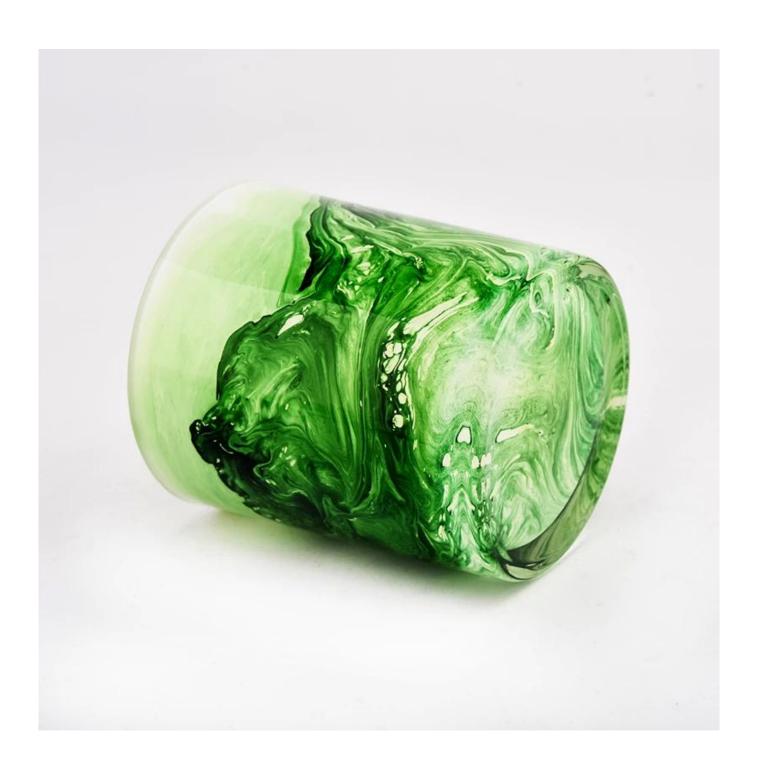

# green mountain custom painted glass candle vessel for Spring

- \* this kind of glass candle jar are hand painting
- \*It can paint in different colors , and can be inside of glass jar or outside of glass jar
- \*if you have your own custom picture, welcome to send email to consult

#### can hold 8-9oz wax

hand painting make every item with vivid artwork

MOQ can be negotiated

You can fit this jar with different kinds of lid, like metal lid, wooden lid, glass lid, or ceramic lid, etc.