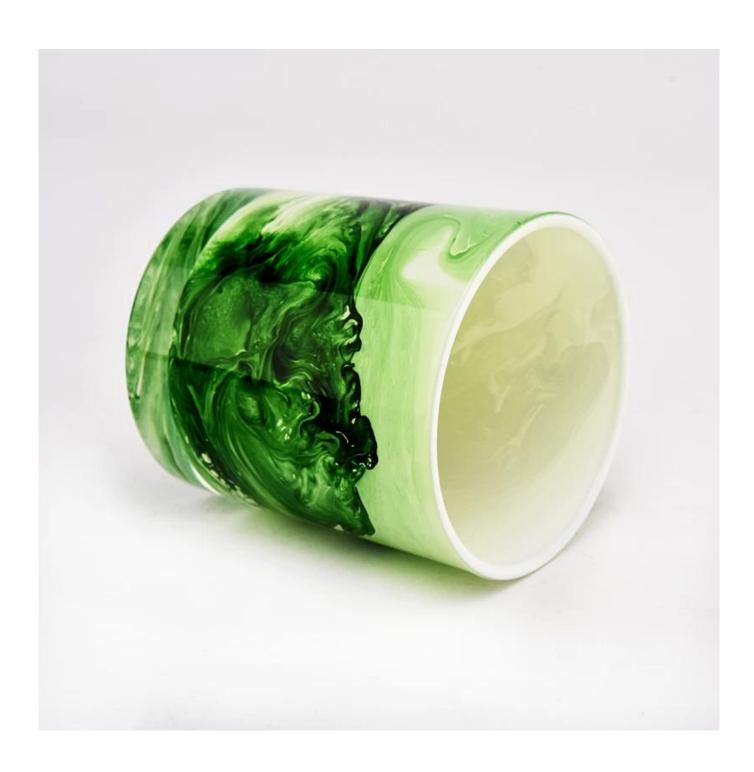

# green mountain custom painted glass candle vessel for Spring

- \* this kind of glass candle jar are hand painting
- \*It can paint in different colors , and can be inside of glass jar or outside of glass jar
- \*if you have your own custom picture, welcome to send email to consult

#### can hold 8-9oz wax

hand painting make every item with vivid artwork

MOQ can be negotiated

You can fit this jar with different kinds of lid, like metal lid, wooden lid, glass lid, or ceramic lid, etc.