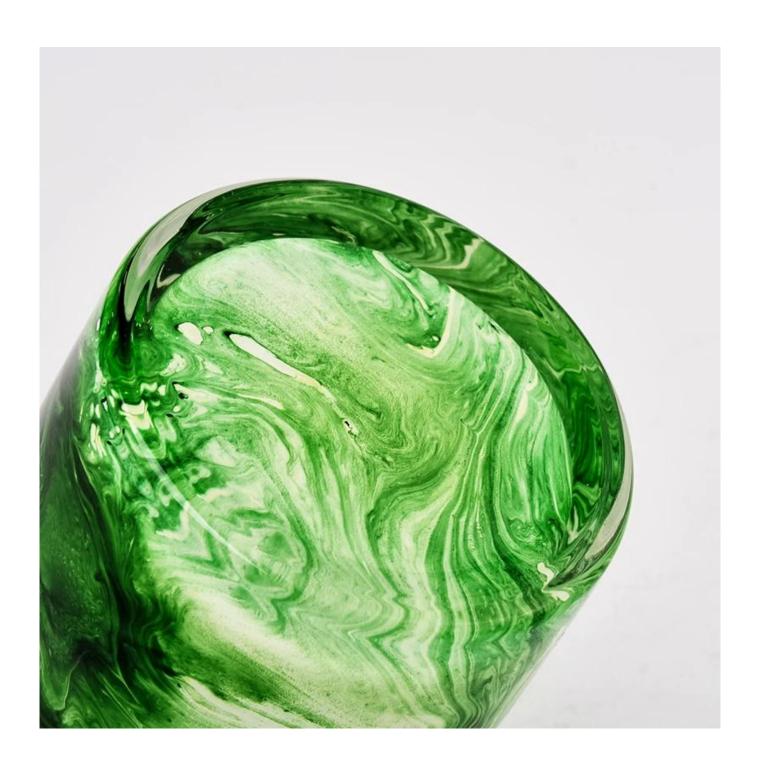

# green mountain custom painted glass candle vessel for Spring

- \* this kind of glass candle jar are hand painting
- \*It can paint in different colors , and can be inside of glass jar or outside of glass jar
- \*if you have your own custom picture, welcome to send email to consult

#### can hold 8-9oz wax

hand painting make every item with vivid artwork

MOQ can be negotiated

You can fit this jar with different kinds of lid, like metal lid, wooden lid, glass lid, or ceramic lid, etc.