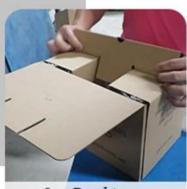

|                                                                           |



size: 3.15x3.54 "

#### can hold 8-9oz wax

hand painting make every item with vivid artwork

MOQ can be negotiated

You can fit this jar with different kinds of lid, like metal lid, wooden lid, glass lid, or ceramic lid, etc.













#### Hand Paint Artwork Glass Candle Jar

D3.15'x H3.54'

Fill wax: 8oz



- \* Multiple colors are available
- \* MOQ 5000 pcs

Sunny Glassware Team and Office





#### Factory Show



## **FACTORY**

There are about 20000 square meters in our factory which was built in 1992 year; Superior quality and high efficiency can be guranteed.





# **PROCESS CRAFTS**







2. Melting



3. Cutting



4. Filling



5. Molding



6. Polishing



7. Annealing



8. Inspecting



9. Packing

## **OUR CRAFTS**



#### Packing & Shipping

# **Different From The Peer**

Own professional shipping company( Shenzhen Sunny Worldwide logistics)



20+ years freight history and WCA members.



# **PACKING**









Certificates



#### Sample Room and Trade Show

<u>Sunny Glassware</u> present more than 5,000 items at Shenzhen sample room for a widely selection. it won a great cust omer evaluation. Welcome to Shenzhen office! The picture as following is only one part of our Owned design <u>candle</u> <u>holders</u>, Welcome to Shenzhen office to find your favorites, it will bring you a big surprise becasue it's hard to find another supplier like this in China.

# SAMPLE ROOM\_









### **EXHIBITION**



contact me at Chally: sales32@sunnyglassware.com