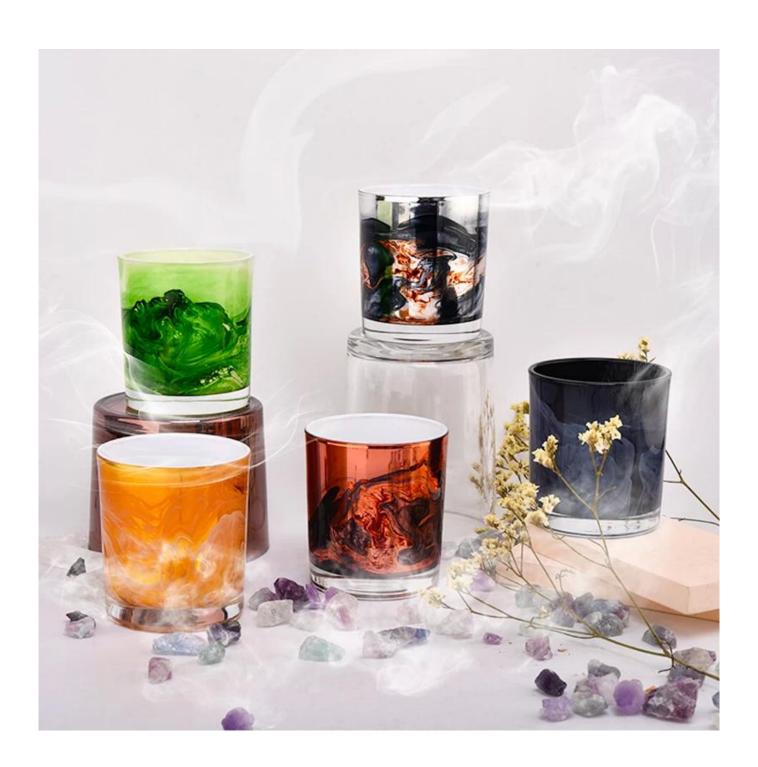

#### Candle Jars Description

| Item number. | SGZT22070624              |
|--------------|---------------------------|
| Material     | glass                     |
| craft        | pressed glass candle jars |

| Sample time      | 1. 5 days if there is glass shape and size                                |
|------------------|---------------------------------------------------------------------------|
|                  | 2. 15 days, if you need new shapes and sizes glass                        |
| Packing          | The usual packing, 4 pieces in the inner box, 48 pieces box               |
| Product Capacity | 500,000 ~ 1,000,000 pieces per month                                      |
| Delivery time    | Within 35 days after sampling and order confirmed                         |
| Payment terms    | 30% deposit by T / T in advance and balance against copy of B / L         |
| Delivery         | By sea, by air, through express and shipping agent acceptable             |
|                  | 1. Home decorations glass candle jar from high quality                    |
| Product Features | 2. Suitable for use at hotel, home, etc.                                  |
|                  | 3. Meet the ASTM Test                                                     |
|                  |                                                                           |
| For your choice  | 1. Various designs and sizes for selection                                |
|                  | 2 Any color painted, cool, plating, laser model Processing cutter         |
|                  | 3. Special package as shrink film, color gift box, white gift box, etc.   |
|                  | 4. We have a professional workshop and warehouse for ensure delivery time |
|                  |                                                                           |
|                  |                                                                           |