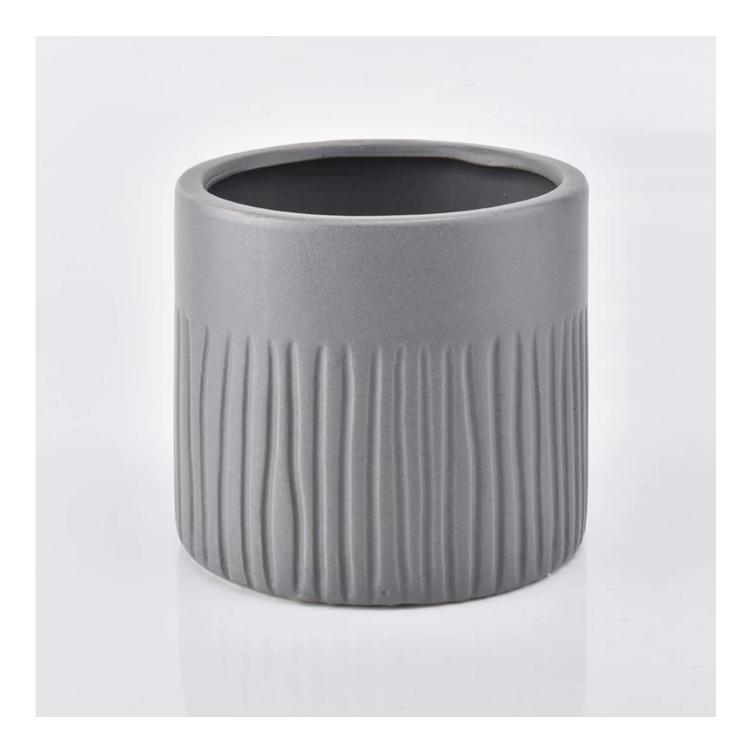

# grey color ceramic candle holder for your brand

| Element name     | ceramic candle holder for your brand                                                                                                                                                                                                    |
|------------------|-----------------------------------------------------------------------------------------------------------------------------------------------------------------------------------------------------------------------------------------|
| Object number.   | SGYC19012234                                                                                                                                                                                                                            |
| Cut it           | Top dia: 95mm<br>Bottom dia: 100mm<br>Height:89mm<br>Weight: 300g<br>Capacity: 500ml<br>Other sizes: 5 ounces / 8 ounces / 10 ounces / 16 ounces candle jars are also available                                                         |
| Capacity         | 10oz 14oz 16oz candle holders etc. It's available                                                                                                                                                                                       |
| Sampling time    | <ul><li>1.5 days if the shape and size of the products exist</li><li>2.15 days if you need new shape and size of the products</li></ul>                                                                                                 |
| Packaging        | 24pcs / 36pcs / 48pcs regular safety packing and so on For export carton with egg divider                                                                                                                                               |
| MOQ              | 3000                                                                                                                                                                                                                                    |
| Delivery time    | Within 35 days after the order confirmed                                                                                                                                                                                                |
| Payment terms    | 30% deposit by T / T in advance, the balance after showing the copy of B / L $$                                                                                                                                                         |
| Product features | <ol> <li>High quality and competitive prices</li> <li>Testing ASTM</li> <li>Eco Friendly</li> <li>It is widely aimed at Wedding, party, home, bars etc.</li> <li>ceramic candle containers with transmutation decoration way</li> </ol> |