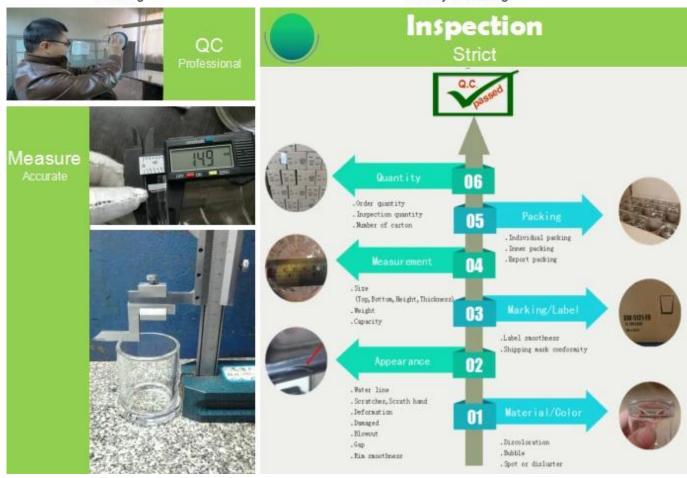

|
| Payment terms    | 30% deposit by T / T in advance, the balance after showing the copy of B / L $$                                                                                                                                                         |
| Product features | <ol> <li>High quality and competitive prices</li> <li>Testing ASTM</li> <li>Eco Friendly</li> <li>It is widely aimed at Wedding, party, home, bars etc.</li> <li>ceramic candle containers with transmutation decoration way</li> </ol> |







Office & Sample Room



















# \* Production Process

















Decoration firing

After decal

Inspection the decal product



Packing

Ready to loading



#### The characteristics of the blown glass a month

- 1. Its advantage including sculpture of abundance, techniques, surface effects, color etc.
- 2. Quality is a difficult check and tolerance of size, weight and shape is greater.
- 3. The price is high and the product is limited for special technical glass.

## **Application method**

- 1. Using it under the guidance of the adult
- 2. Wash it with clean or hot water before use
- 3. Do not touch the edge of the glass cup, try taking the bottom or the handle of it

## Precautions

- 1. Beer, red wine, white wine, drink or hot water should not be too full
- 2. To avoid hurting your children's hand, please put them where they can not reach
- 3. Avoid falls, collision and strong impact
- 4. Not available for microwave oven
- 5. To prevent i