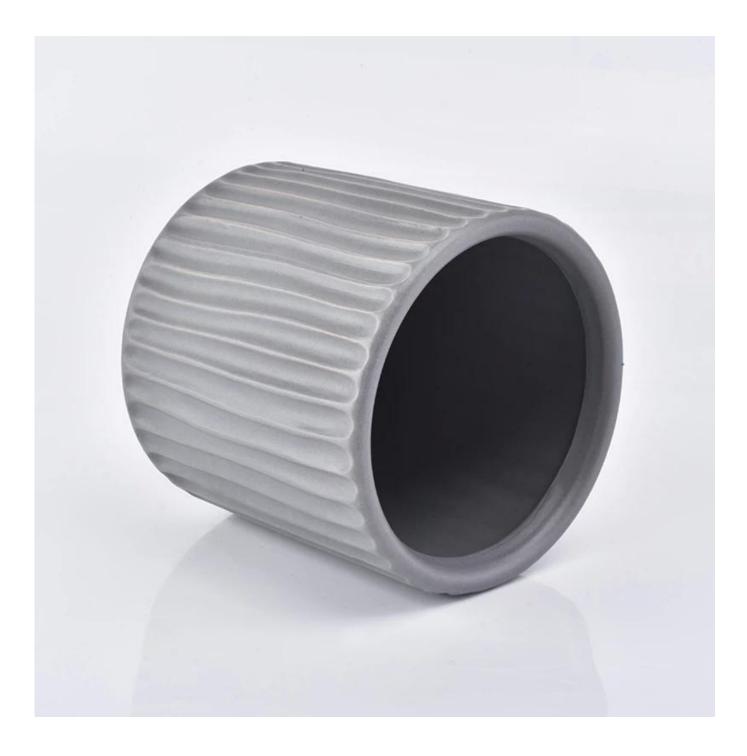

# grey color ceramic candle holder for your brand

| Element name     | ceramic candle holder for your brand                                                                                                                                                                                                    |
|------------------|-----------------------------------------------------------------------------------------------------------------------------------------------------------------------------------------------------------------------------------------|
| Object number.   | SGYC19012234                                                                                                                                                                                                                            |
| Cut it           | Top dia: 95mm<br>Bottom dia: 100mm<br>Height:89mm<br>Weight: 300g<br>Capacity: 500ml<br>Other sizes: 5 ounces / 8 ounces / 10 ounces / 16 ounces candle jars are also available                                                         |
| Capacity         | 10oz 14oz 16oz candle holders etc. It's available                                                                                                                                                                                       |
| Sampling time    | <ul><li>1.5 days if the shape and size of the products exist</li><li>2.15 days if you need new shape and size of the products</li></ul>                                                                                                 |
| Packaging        | 24pcs / 36pcs / 48pcs regular safety packing and so on For export carton with egg divider                                                                                                                                               |
| MOQ              | 3000                                                                                                                                                                                                                                    |
| Delivery time    | Within 35 days after the order confirmed                                                                                                                                                                                                |
| Payment terms    | 30% deposit by T / T in advance, the balance after showing the copy of B / L $$                                                                                                                                                         |
| Product features | <ol> <li>High quality and competitive prices</li> <li>Testing ASTM</li> <li>Eco Friendly</li> <li>It is widely aimed at Wedding, party, home, bars etc.</li> <li>ceramic candle containers with transmutation decoration way</li> </ol> |