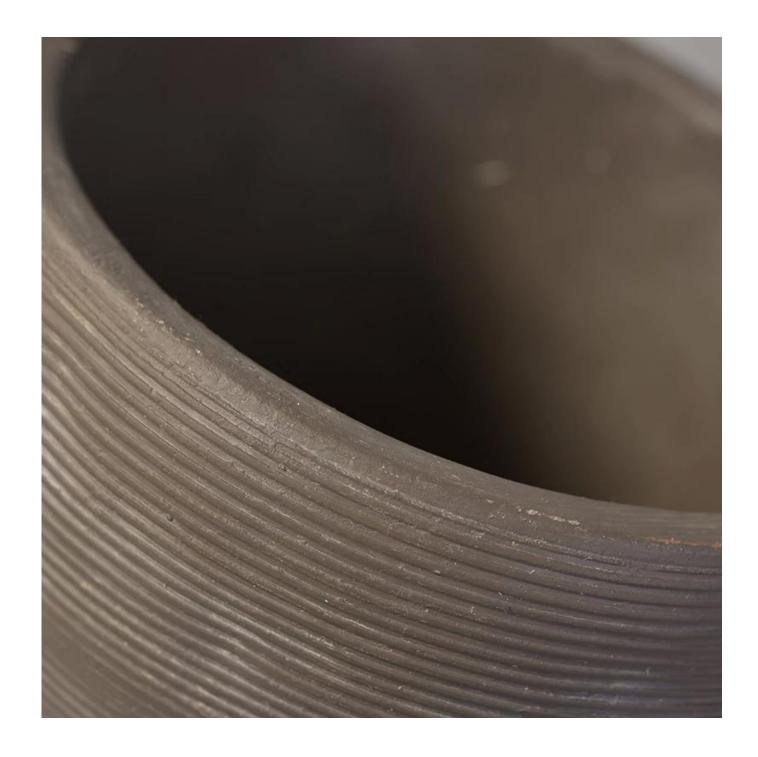

# Grey concrete candle jar planting container homely use

## **Product Details**

190m 8-65 (S.

| The second second |                                                                                                                                                                                                                                                                                                      |  |  |  |
|-------------------|------------------------------------------------------------------------------------------------------------------------------------------------------------------------------------------------------------------------------------------------------------------------------------------------------|--|--|--|
| Item number.      | SGYY17041015                                                                                                                                                                                                                                                                                         |  |  |  |
| Material          | Concrete                                                                                                                                                                                                                                                                                             |  |  |  |
| Handle            | Hand made candle holder                                                                                                                                                                                                                                                                              |  |  |  |
| Samples time      | 1. 5 days if there is a form and size of the glass                                                                                                                                                                                                                                                   |  |  |  |
|                   | 2. 15 days, if you need a new shape and size glass                                                                                                                                                                                                                                                   |  |  |  |
| Packaging         | Normal packing, 4 pieces in inner box, 48 pieces in box                                                                                                                                                                                                                                              |  |  |  |
| Product Capacity  | 500,000 ~ 1,000,000 pieces per month                                                                                                                                                                                                                                                                 |  |  |  |
| Product Features  | <ol> <li>Hand made <u>Votive candle holder</u> from high quality</li> <li>Suitable for use in hotel, house, wedding <u>ceramic candle holder</u> etc.</li> <li>Eco-friendly <u>candlestick</u>, unique shape <u>ceramic candle container</u>.</li> <li>ASTM, 100% lead&amp; cadmium free.</li> </ol> |  |  |  |
| Delivery time     | Within 35 days after the sample and in order confirmed                                                                                                                                                                                                                                               |  |  |  |
| Shipment          | By sea, by air, by express and the delivery agent acceptable                                                                                                                                                                                                                                         |  |  |  |