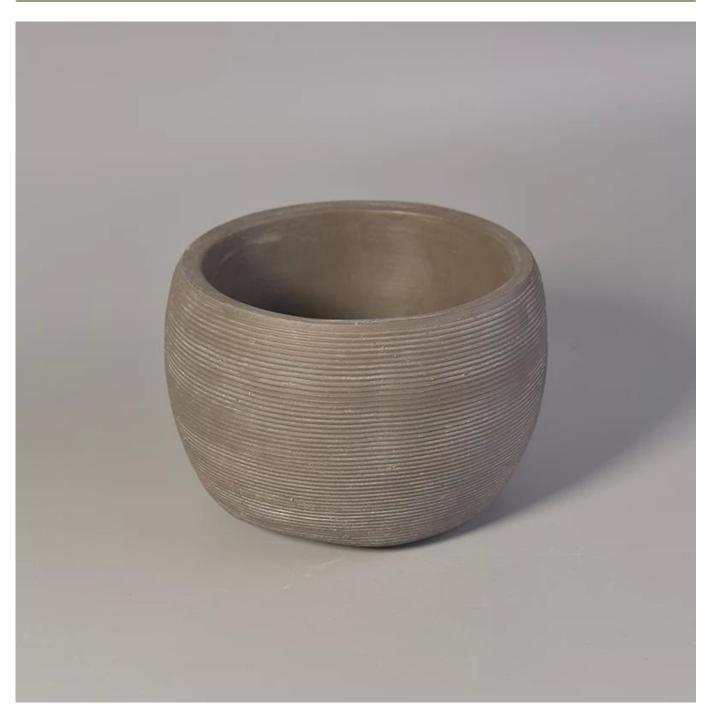

# Grey concrete candle jar planting container homely use

## **Product Details**

190m 8-65 (S.

| The second second |                                                                                                                                                                                                                                                                                                      |  |  |  |
|-------------------|------------------------------------------------------------------------------------------------------------------------------------------------------------------------------------------------------------------------------------------------------------------------------------------------------|--|--|--|
| Item number.      | SGYY17041015                                                                                                                                                                                                                                                                                         |  |  |  |
| Material          | Concrete                                                                                                                                                                                                                                                                                             |  |  |  |
| Handle            | Hand made candle holder                                                                                                                                                                                                                                                                              |  |  |  |
| Samples time      | 1. 5 days if there is a form and size of the glass                                                                                                                                                                                                                                                   |  |  |  |
|                   | 2. 15 days, if you need a new shape and size glass                                                                                                                                                                                                                                                   |  |  |  |
| Packaging         | Normal packing, 4 pieces in inner box, 48 pieces in box                                                                                                                                                                                                                                              |  |  |  |
| Product Capacity  | 500,000 ~ 1,000,000 pieces per month                                                                                                                                                                                                                                                                 |  |  |  |
| Product Features  | <ol> <li>Hand made <u>Votive candle holder</u> from high quality</li> <li>Suitable for use in hotel, house, wedding <u>ceramic candle holder</u> etc.</li> <li>Eco-friendly <u>candlestick</u>, unique shape <u>ceramic candle container</u>.</li> <li>ASTM, 100% lead&amp; cadmium free.</li> </ol> |  |  |  |
| Delivery time     | Within 35 days after the sample and in order confirmed                                                                                                                                                                                                                                               |  |  |  |
| Shipment          | By sea, by air, by express and the delivery agent acceptable                                                                                                                                                                                                                                         |  |  |  |