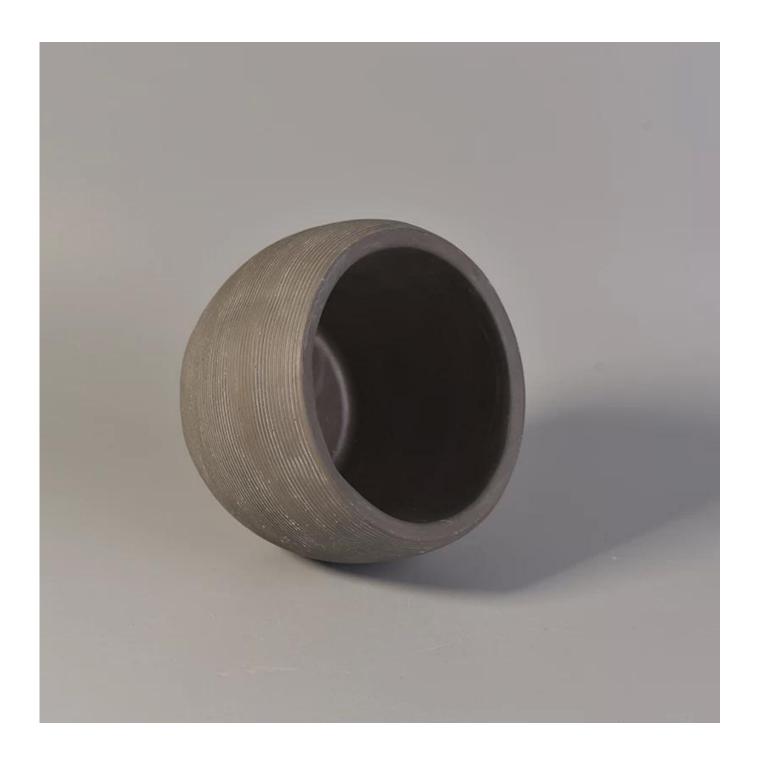

# Grey concrete candle jar planting container homely use

## **Product Details**

190m 8-65 (S.

| The second second |                                                                                                                                                                                                                                                                                                      |  |  |  |
|-------------------|------------------------------------------------------------------------------------------------------------------------------------------------------------------------------------------------------------------------------------------------------------------------------------------------------|--|--|--|
| Item number.      | SGYY17041015                                                                                                                                                                                                                                                                                         |  |  |  |
| Material          | Concrete                                                                                                                                                                                                                                                                                             |  |  |  |
| Handle            | Hand made candle holder                                                                                                                                                                                                                                                                              |  |  |  |
| Samples time      | 1. 5 days if there is a form and size of the glass                                                                                                                                                                                                                                                   |  |  |  |
|                   | 2. 15 days, if you need a new shape and size glass                                                                                                                                                                                                                                                   |  |  |  |
| Packaging         | Normal packing, 4 pieces in inner box, 48 pieces in box                                                                                                                                                                                                                                              |  |  |  |
| Product Capacity  | 500,000 ~ 1,000,000 pieces per month                                                                                                                                                                                                                                                                 |  |  |  |
| Product Features  | <ol> <li>Hand made <u>Votive candle holder</u> from high quality</li> <li>Suitable for use in hotel, house, wedding <u>ceramic candle holder</u> etc.</li> <li>Eco-friendly <u>candlestick</u>, unique shape <u>ceramic candle container</u>.</li> <li>ASTM, 100% lead&amp; cadmium free.</li> </ol> |  |  |  |
| Delivery time     | Within 35 days after the sample and in order confirmed                                                                                                                                                                                                                                               |  |  |  |
| Shipment          | By sea, by air, by express and the delivery agent acceptable                                                                                                                                                                                                                                         |  |  |  |