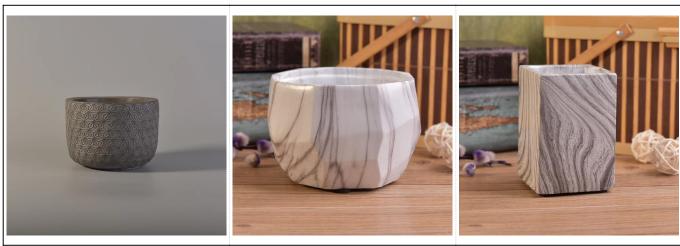

# Grey concrete candle jar planting container homely use

## **Product Details**

190m 8-65 (S.

| The second second |                                                                                                                                                                                                                                                                                                      |  |  |  |
|-------------------|------------------------------------------------------------------------------------------------------------------------------------------------------------------------------------------------------------------------------------------------------------------------------------------------------|--|--|--|
| Item number.      | SGYY17041015                                                                                                                                                                                                                                                                                         |  |  |  |
| Material          | Concrete                                                                                                                                                                                                                                                                                             |  |  |  |
| Handle            | Hand made candle holder                                                                                                                                                                                                                                                                              |  |  |  |
| Samples time      | 1. 5 days if there is a form and size of the glass                                                                                                                                                                                                                                                   |  |  |  |
|                   | 2. 15 days, if you need a new shape and size glass                                                                                                                                                                                                                                                   |  |  |  |
| Packaging         | Normal packing, 4 pieces in inner box, 48 pieces in box                                                                                                                                                                                                                                              |  |  |  |
| Product Capacity  | 500,000 ~ 1,000,000 pieces per month                                                                                                                                                                                                                                                                 |  |  |  |
| Product Features  | <ol> <li>Hand made <u>Votive candle holder</u> from high quality</li> <li>Suitable for use in hotel, house, wedding <u>ceramic candle holder</u> etc.</li> <li>Eco-friendly <u>candlestick</u>, unique shape <u>ceramic candle container</u>.</li> <li>ASTM, 100% lead&amp; cadmium free.</li> </ol> |  |  |  |
| Delivery time     | Within 35 days after the sample and in order confirmed                                                                                                                                                                                                                                               |  |  |  |
| Shipment          | By sea, by air, by express and the delivery agent acceptable                                                                                                                                                                                                                                         |  |  |  |

### Product Usage

- 1. Perfect for wedding decoration, home decoration, party, banquet ect,
- 2. Perfect as a gorgeous centerpiece for an event
- 3. It can decorate your indoors and outdoors with this delicated rose figure concrete <u>candle holder</u>.