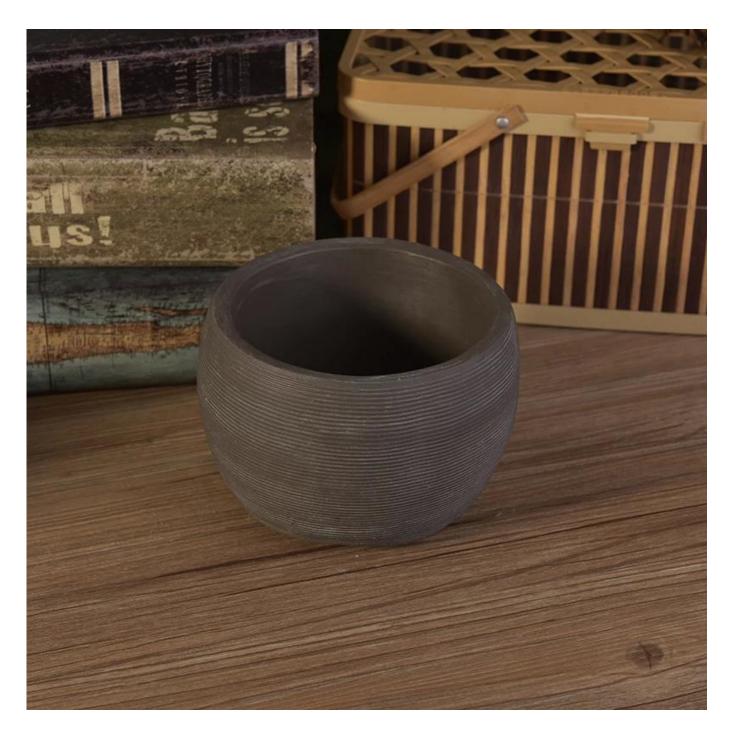

# Grey concrete candle jar planting container homely use

### Product Usage

- 1. Perfect for wedding decoration, home decoration, party, banquet ect,
- 2. Perfect as a gorgeous centerpiece for an event
- 3. It can decorate your indoors and outdoors with this delicated rose figure concrete <u>candle holder</u>.